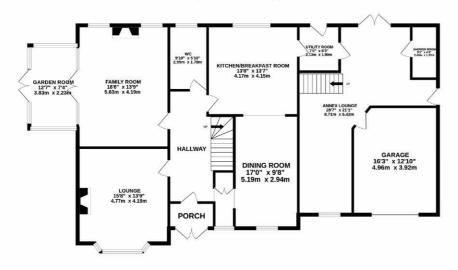

The internal layout comprises; entrance porch, entrance hall, formal lounge with wood-burning fire, second sitting room, conservatory, re-fitted kitchen which opens into the dining room, utility room / second kitchen and a ground floor WC.

The ground floor extension offers versatile space which could easily work as an annex but is currently used as a home gym and office. There is also an additional ground floor shower room in this area along with a secondary staircase which leads up to bedroom six.

## GROUND FLOOR 1741 sq.ft. (161.8 sq.m.) approx.

1ST FLOOR 1258 sq.ft. (116.9 sq.m.) approx.

## TOTAL FLOOR AREA: 3000 sq.ft. (278.7 sq.m.) approx.

Whilst every attempt has been made to ensure the accuracy of the floorplan contained here, measurements of doors, windows, tooms and any other ferms are approximate and no responsibility is taken for any error, prospective purchaser. The services, systems and appliances shown have no been tested and no guarantee as to their operability or efficiency can be given.