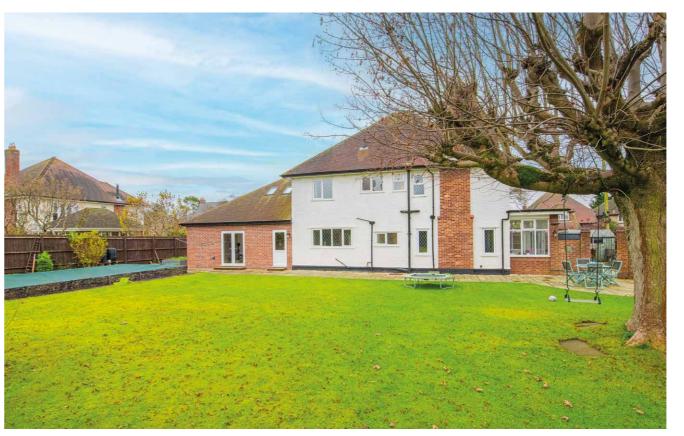

Made with Metropic SCO24

The wrap around rear garden offers a high degree of privacy and also has an outdoor pool (which the current owners have never used but under advice have been told could be easily renovated).

To the front there is a large, block paved driveway which leads to a larger than average garage.

Viewing of this fabulous property is an absolute must. For more information or to arrange yours then contact sole selling agents, Oscar James today.