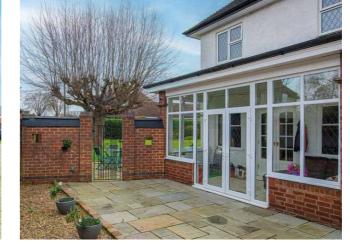

The internal layout comprises; entrance porch, entrance hall, formal lounge with wood-burning fire, second sitting room, conservatory, re-fitted kitchen which opens into the dining room, utility room / second kitchen and a ground floor WC.

The ground floor extension offers versatile space which could easily work as an annex but is currently used as a home gym and office. There is also an additional ground floor shower room in this area along with a secondary staircase which leads up to bedroom six.