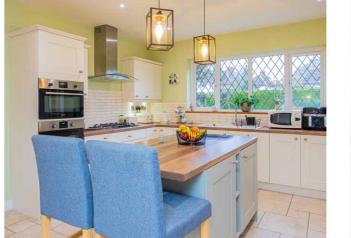

The internal layout comprises; entrance porch, entrance hall, formal lounge with wood-burning fire, second sitting room, conservatory, re-fitted kitchen which opens into the dining room, utility room / second kitchen and a ground floor WC.