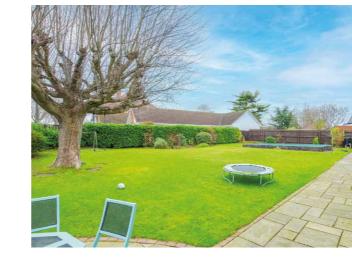

Made with Metropic SCO24

The wrap around rear garden offers a high degree of privacy and also has an outdoor pool (which the current owners have never used but under advice have been told could be easily renovated).

To the front there is a large, block paved driveway which leads to a larger than average garage.

Viewing of this fabulous property is an absolute must. For more information or to arrange yours then contact sole selling agents, Oscar James today.