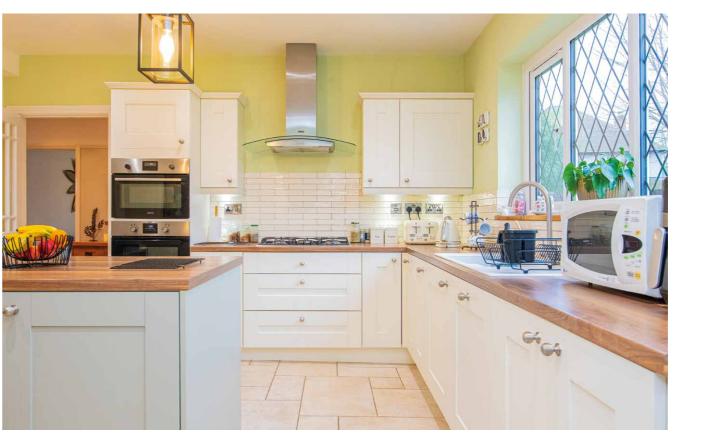

The internal layout comprises; entrance porch, entrance hall, formal lounge with wood-burning fire, second sitting room, conservatory, re-fitted kitchen which opens into the dining room, utility room / second kitchen and a ground floor WC.