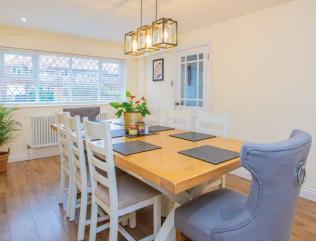

The internal layout comprises; entrance porch, entrance hall, formal lounge with wood-burning fire, second sitting room, conservatory, re-fitted kitchen which opens into the dining room, utility room / second kitchen and a ground floor WC.