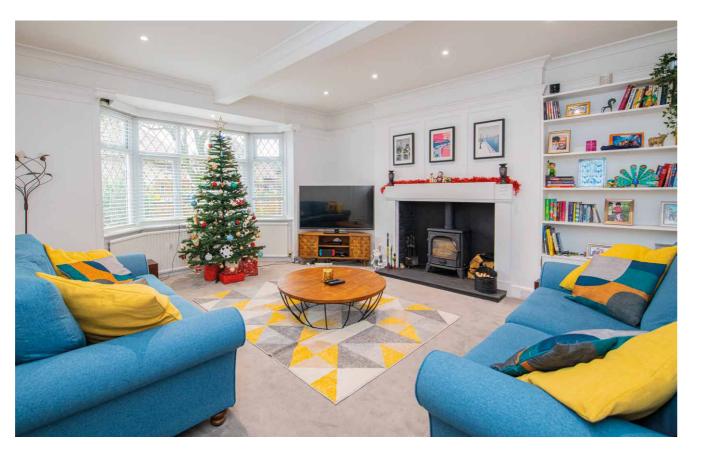

The internal layout comprises; entrance porch, entrance hall, formal lounge with wood-burning fire, second sitting room, conservatory, re-fitted kitchen which opens into the dining room, utility room / second kitchen and a ground floor WC.