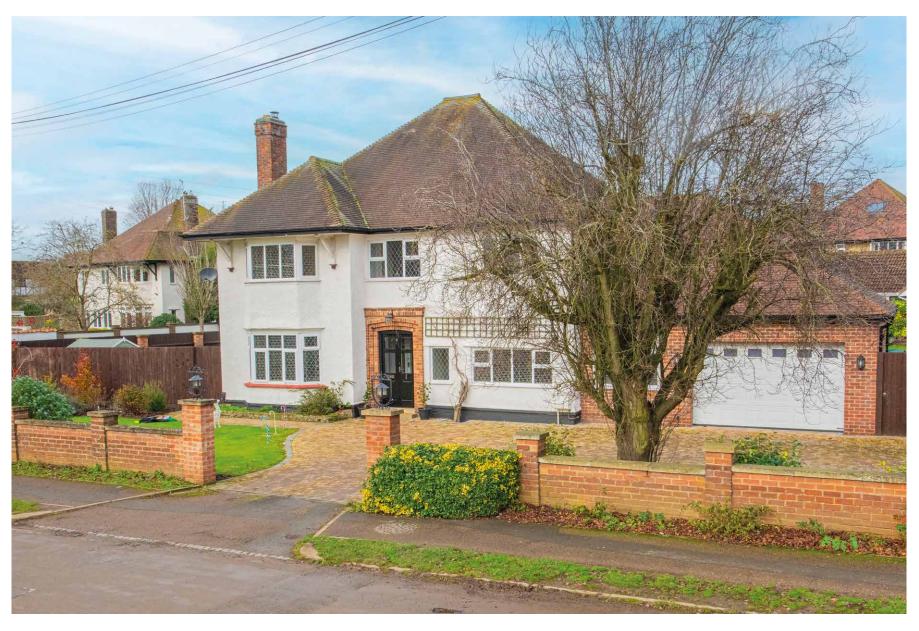

## 27 Poplars Farm Road

Barton Seagrave
Kettering
Northamptonshire
NN15 5AE

- Stunning 1930's detached home
- Excellent residential location
- Versatile accommodation including annex potential
- Six bedrooms
- Enclosed rear garden
- Large driveway and garage

This beautifully presented and thoughtfully extended 1930's home is situated along a wonderfully quiet road in a popular residential location.

Boasting deceptively spacious accommodation along with a versatile floorplan which offers easily adaptable annex space, this stunning home simply must be viewed to be appreciated.

To the front there is a large, block paved driveway which leads to a larger than average garage.

Viewing of this fabulous property is an absolute must. For more information or to arrange yours then contact sole selling agents, Oscar James today.