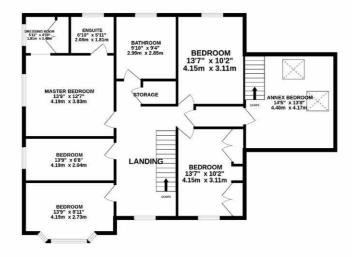

To the first floor expect to find five double bedrooms and a beautifully refitted family bathroom. The master bedroom also enjoys an en-suite shower room and walk in dressing room. The aforementioned bedroom six can also be accessed off the principal landing if desired.

## GROUND FLOOR 1741 sq.ft. (161.8 sq.m.) approx.

1ST FLOOR 1258 sq.ft. (116.9 sq.m.) approx.

## TOTAL FLOOR AREA: 3000 sq.ft. (278.7 sq.m.) approx.

Whilst every attempt has been made to ensure the accuracy of the floorplan contained here, measurements of doors, windows, tooms and any other ferms are approximate and no responsibility is taken for any error, prospective purchaser. The services, systems and appliances shown have no been tested and no guarantee as to their operability or efficiency can be given.