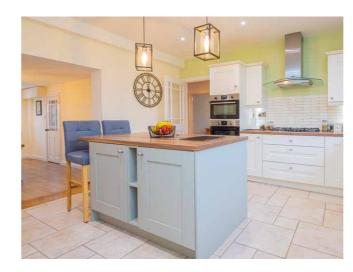

The internal layout comprises; entrance porch, entrance hall, formal lounge with wood-burning fire, second sitting room, conservatory, re-fitted kitchen which opens into the dining room, utility room / second kitchen and a ground floor WC.