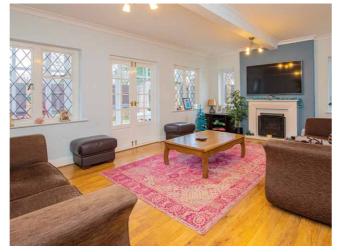

The internal layout comprises; entrance porch, entrance hall, formal lounge with wood-burning fire, second sitting room, conservatory, re-fitted kitchen which opens into the dining room, utility room / second kitchen and a ground floor WC.