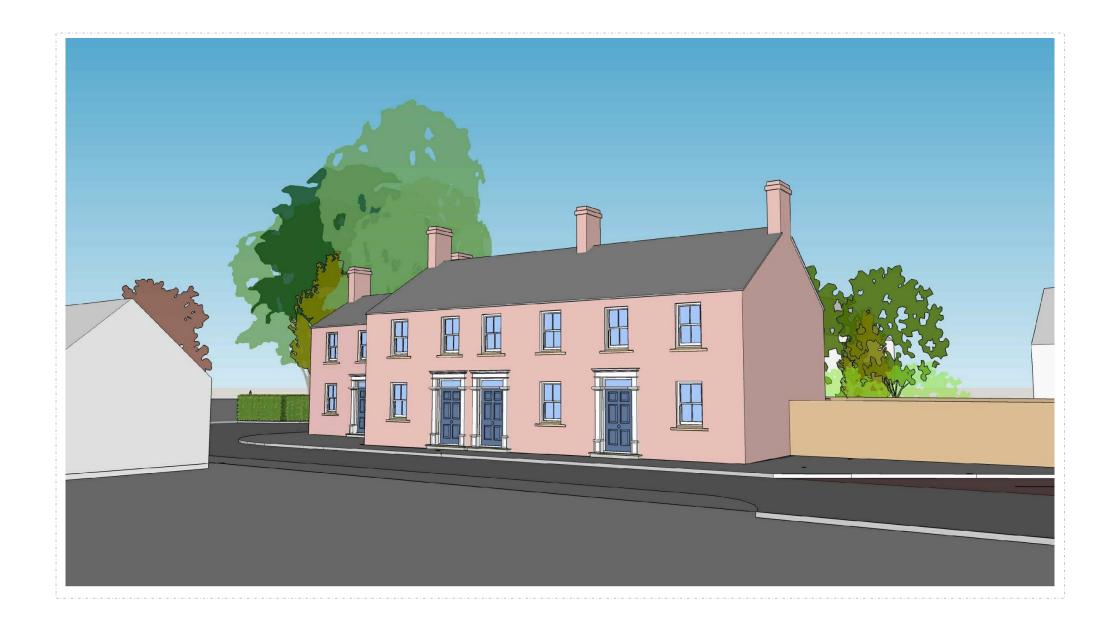

33 Church Road, Old Leake, Boston, PE22 9NS

Offers Over £150,000

With outline planning permission for four properties, this centrally located corner plot certainly makes for a compelling residential development opportunity. Located on Church Road and extending onto Lychgate View, the plot offers ample space for gardens and parking, all within walking distance of the village shops and schools.

- Outline Planning For The Construction Of Four Properties
- Comprising Two Mid-Terrace and Two End-Terrace Properties
- Two Bedrooms With Gardens and Parking
- Full Documentation Available Planning Reference: B/24/0052