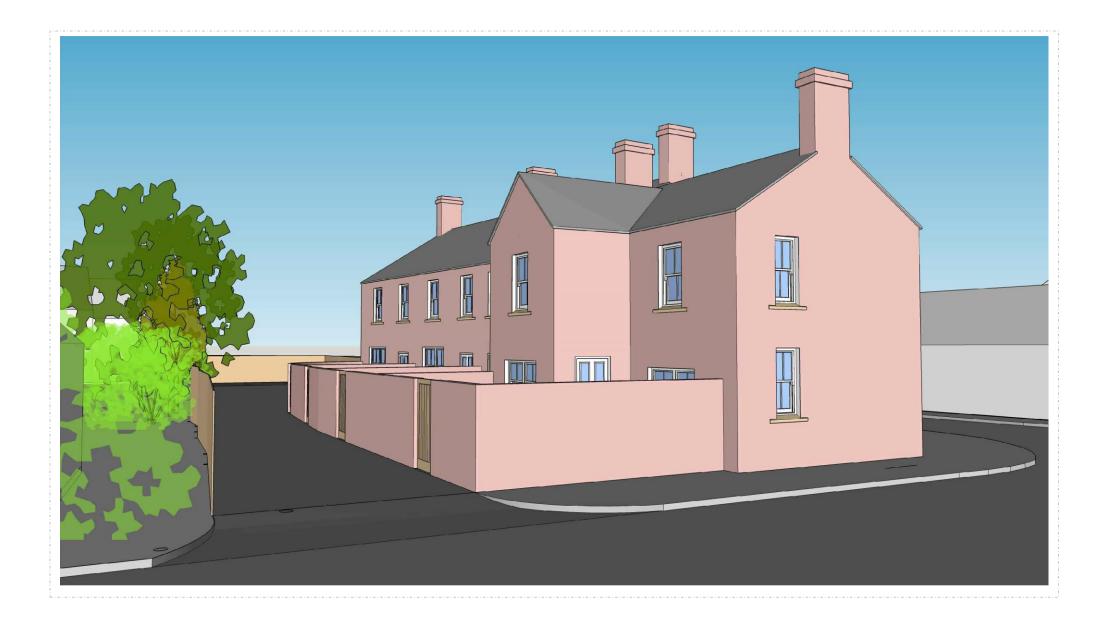

33 Church Road, Old Leake, Boston, PE22 9NS

Offers Over £150,000

With outline planning permission for four properties, this centrally located corner plot certainly makes for a compelling residential development opportunity. Located on Church Road and extending onto Lychgate View, the plot offers ample space for gardens and parking, all within walking distance of the village shops and schools.

- Outline Planning For The Construction Of Four Properties
- Comprising Two Mid-Terrace and Two End-Terrace Properties
- Two Bedrooms With Gardens and Parking
- Full Documentation Available Planning Reference: B/24/0052