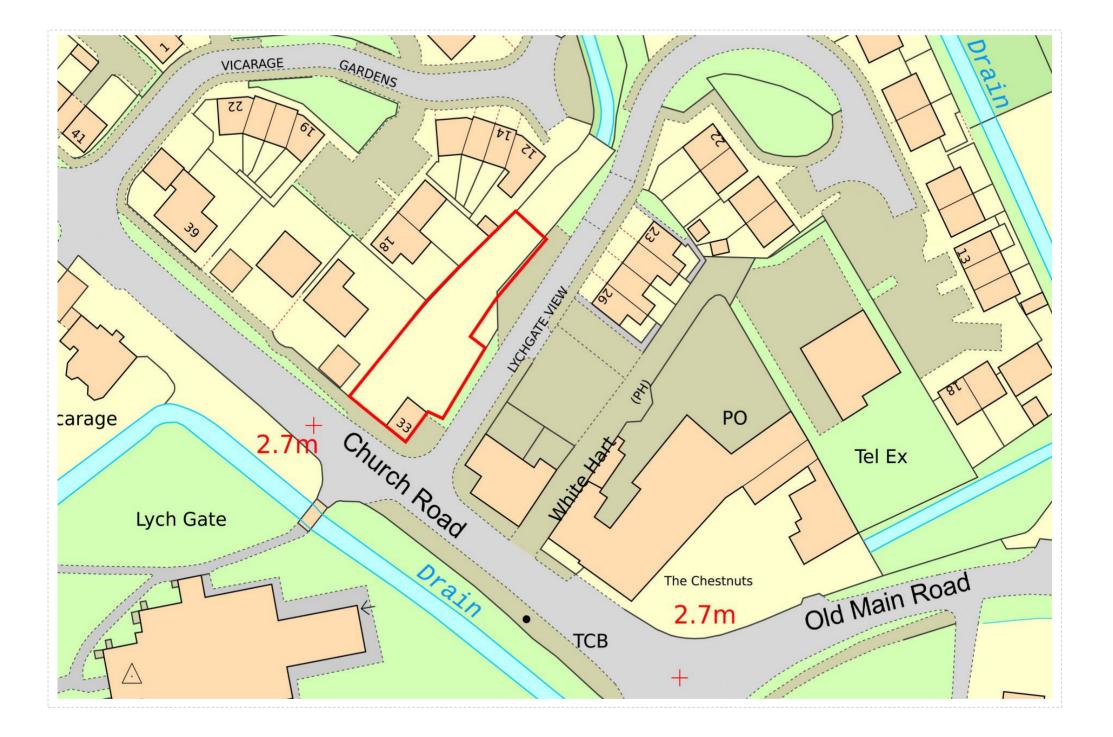

33 Church Road, Old Leake, Boston, PE22 9NS

Offers Over £150,000

With outline planning permission for four properties, this centrally located corner plot certainly makes for a compelling residential development opportunity. Located on Church Road and extending onto Lychgate View, the plot offers ample space for gardens and parking, all within walking distance of the village shops and schools.

Detailed documentation can be found on the Boston Borough Council 'planning and building control' website using the reference listed below. Alternatively if you are viewing the electronic PDF version of these particulars, full documentation can be found by entering planning reference B/24/0052 on the Boston Borough Council <u>Planning Portal</u>