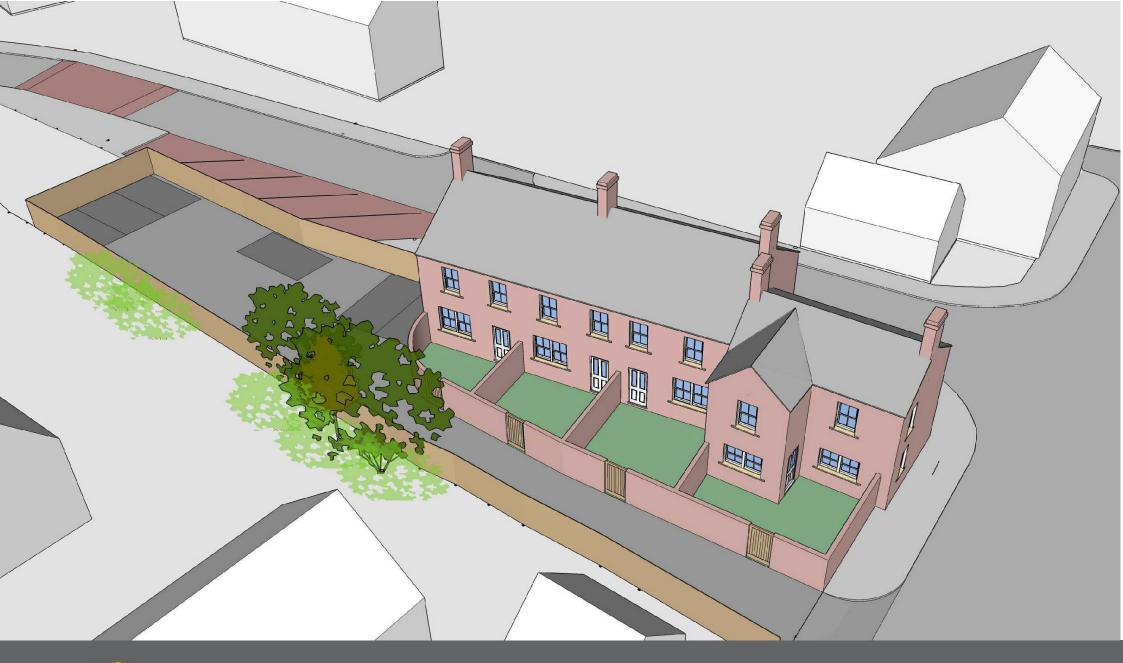

33 Church Road, Old Leake, Boston, PE22 9NS

Offers Over £150,000

With outline planning permission for four properties, this centrally located corner plot certainly makes for a compelling residential development opportunity. Located on Church Road and extending onto Lychgate View, the plot offers ample space for gardens and parking, all within walking distance of the village shops and schools.

- Outline Planning For The Construction Of Four Properties
- Comprising Two Mid-Terrace and Two End-Terrace Properties
- Two Bedrooms With Gardens and Parking
- Full Documentation Available Planning Reference: B/24/0052