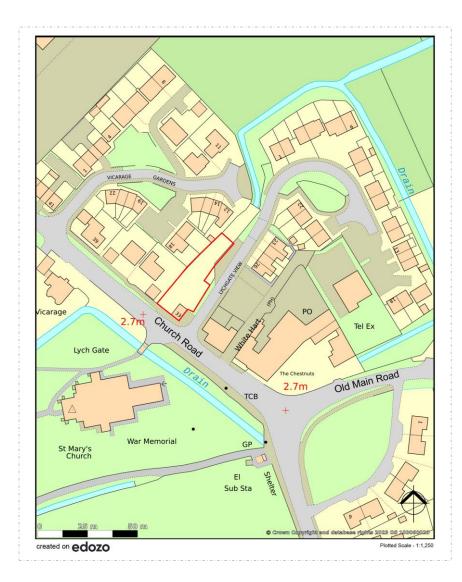

33 Church Road, Old Leake, Boston, PE22 9NS

Offers Over £150,000

With outline planning permission for four properties, this centrally located corner plot certainly makes for a compelling residential development opportunity. Located on Church Road and extending onto Lychgate View, the plot offers ample space for gardens and parking, all within walking distance of the village shops and schools.

Detailed documentation can be found on the Boston Borough Council 'planning and building control' website using the reference listed below. Alternatively if you are viewing the electronic PDF version of these particulars, full documentation can be found by entering planning reference B/24/0052 on the Boston Borough Council <u>Planning Portal</u>