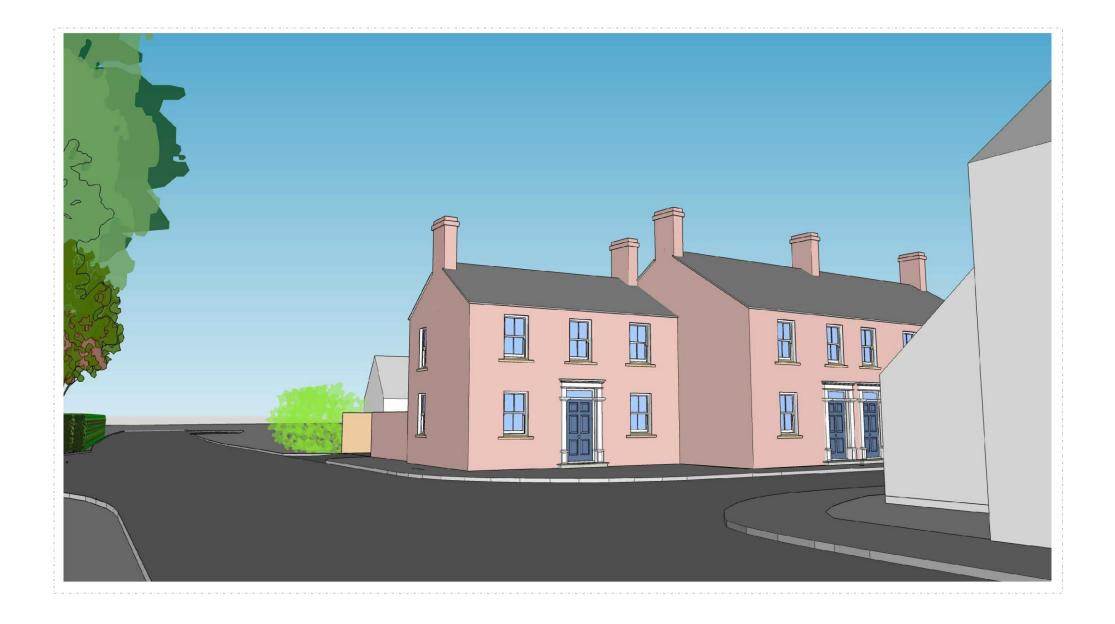

33 Church Road, Old Leake, Boston, PE22 9NS

Offers Over £150,000

With outline planning permission for four properties, this centrally located corner plot certainly makes for a compelling residential development opportunity. Located on Church Road and extending onto Lychgate View, the plot offers ample space for gardens and parking, all within walking distance of the village shops and schools.

- Outline Planning For The Construction Of Four Properties
- Comprising Two Mid-Terrace and Two End-Terrace Properties
- Two Bedrooms With Gardens and Parking
- Full Documentation Available Planning Reference: B/24/0052