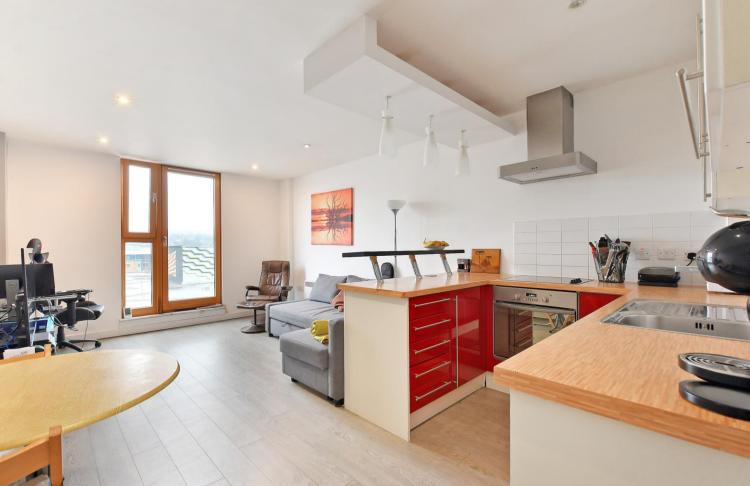

## Apartment 12 Fulcrum

22 Furnival Street • City Centre • S1 4LG

CASH OFFERS ONLY £100,000

INVESTMENT PROPERTY. CASH OFFERS ONLY. A modern one bedroom city centre apartment, situated on the third floor, with lift access, and a light and airy feel. Ideally located for access to Sheffield Hallam University, Sheffield Train Station, and the City Centre. Features include an open plan living area with a south-east facing Juliette Balcony, a modern kitchen, a stylish bathroom, and a double bedroom. Benefits from electric heating, double glazing, and a video entry system. The property is currently rented until August 2022, for £650 pcm, producing an annual income of £7,800. The property will be of interest to investors, being sold fully furnished. The apartment is on a 150 year lease from 2007 with an annual ground rent of £150 and a service charge of £1,333pa. An entrance door with a video entry system opens into a communal hallway with stairs and/or a lift providing access to the third floor. A door opens into Apartment 12: There is a reception hall with grey, wood effect flooring and an electric heater. The open plan living area has modern decor, a continuation of the flooring, feature lighting, and a south-east facing Juliette Balcony with city views. The kitchen has a range of gloss fronted fitted units with splash-back tiling and feature pendent lighting. Included within the sale is an integrated oven, a hob with an extractor above, dishwasher, and a fridge. The double bedroom has a double, mirror fronted, fitted wardrobe, a grey coloured carpet, and a double glazed window. The bathroom is stylish, being fully tiled and having a white suite with a shower above the bath, a wash basin, WC, fitted units, a wall mirror, lighting, and a heated towel rail. A cupboard houses the washing machine.