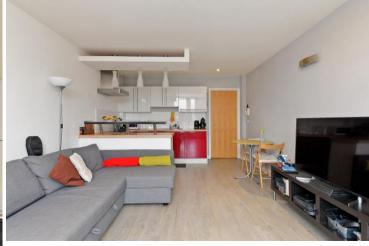

## Apartment 12 Fulcrum

22 Furnival Street • City Centre • S1 4LG

CASH OFFERS ONLY £100,000

INVESTMENT PROPERTY. CASH OFFERS ONLY. A modern one bedroom city centre apartment, situated on the third floor, with lift access, and a light and airy feel. Ideally located for access to Sheffield Hallam University, Sheffield Train Station, and the City Centre. Features include an open plan living area with a south-east facing Juliette Balcony, a modern kitchen, a stylish bathroom, and a double bedroom. Benefits from electric heating, double glazing, and a video entry system. The property is currently rented until August 2022, for £650 pcm, producing an annual income of £7,800. The property will be of interest to investors, being sold fully furnished. The apartment is on a 150 year lease from 2007 with an annual ground rent of £150 and a service charge of £1,333pa. An entrance door with a video entry system opens into a communal hallway with stairs and/or a lift providing access to the third floor. A door opens into Apartment 12: There is a reception hall with grey, wood effect flooring and an electric heater. The open plan living area has modern decor, a continuation of the flooring, feature lighting, and a south-east facing Juliette Balcony with city views. The kitchen has a range of gloss fronted fitted units with splash-back tiling and feature pendent lighting. Included within the sale is an integrated oven, a hob with an extractor above, dishwasher, and a fridge. The double bedroom has a double, mirror fronted, fitted wardrobe, a grey coloured carpet, and a double glazed window. The bathroom is stylish, being fully tiled and having a white suite with a shower above the bath, a wash basin, WC, fitted units, a wall mirror, lighting, and a heated towel rail. A cupboard houses the washing machine.