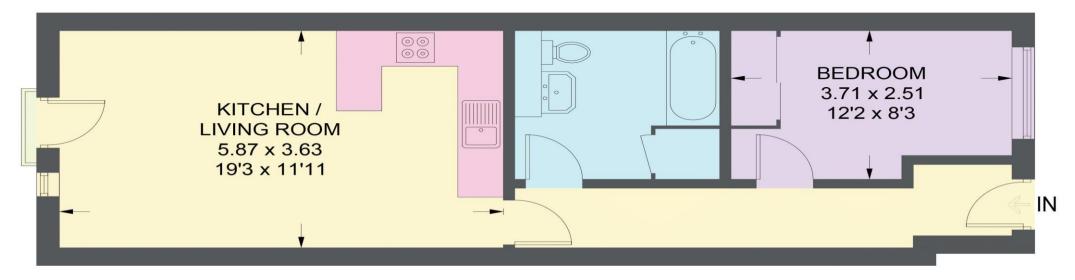

## 12 FULCRUM, 22 FURNIVAL STREET

APPROXIMATE GROSS INTERNAL AREA = 45.8 SQ M / 493 SQ FT

## THIRD FLOOR

Illustration for identification purposes only, measurements are approximate, not to scale.

IMPORTANT: we would like to inform prospective purchasers that these sales particulars have been prepared as a general guide only. A detailed survey has not been carried out, nor the services, appliances and fittings tested. Room sizes should not be relied upon for furnishing purposes and are approximate. If floor plans are included, they are for guidance only and illustration purposes only and may not be to scale. If there are any important matters likely to affect your decision to buy, please contact us before viewing the property.