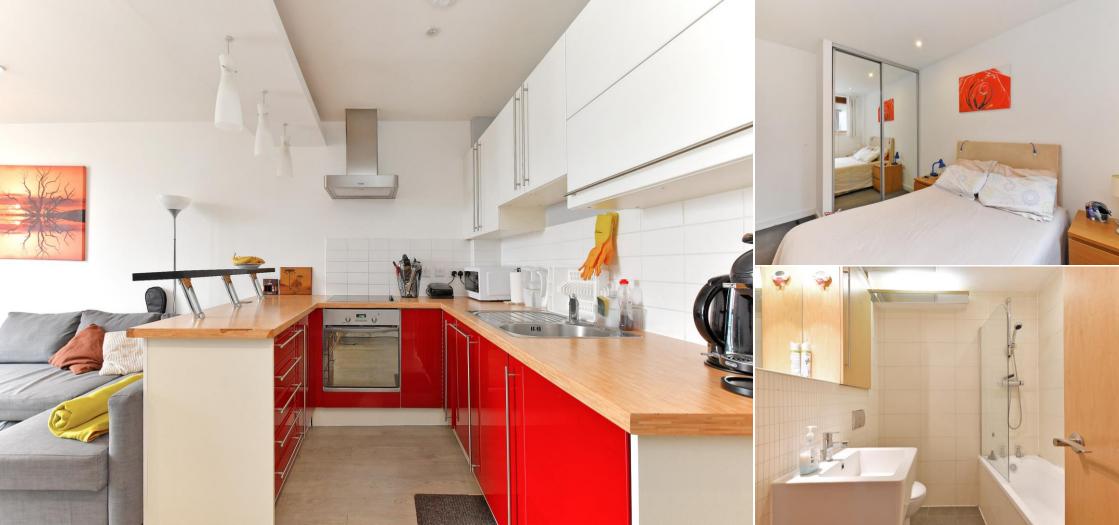

## Apartment 12 Fulcrum

22 Furnival Street • City Centre • S1 4LG

CASH OFFERS ONLY £100,000

INVESTMENT PROPERTY. CASH OFFERS ONLY. A modern one bedroom city centre apartment, situated on the third floor, with lift access, and a light and airy feel. Ideally located for access to Sheffield Hallam University, Sheffield Train Station, and the City Centre. Features include an open plan living area with a south-east facing Juliette Balcony, a modern kitchen, a stylish bathroom, and a double bedroom. Benefits from electric heating, double glazing, and a video entry system. The property is currently rented until August 2022, for £650 pcm, producing an annual income of £7,800. The property will be of interest to investors, being sold fully furnished. The apartment is on a 150 year lease from 2007 with an annual ground rent of £150 and a service charge of £1,333pa. An entrance door with a video entry system opens into a communal hallway with stairs and/or a lift providing access to the third floor. A door opens into Apartment 12: There is a reception hall with grey, wood effect flooring and an electric heater. The open plan living area has modern decor, a continuation of the flooring, feature lighting, and a south-east facing Juliette Balcony with city views. The kitchen has a range of gloss fronted fitted units with splash-back tiling and feature pendent lighting. Included within the sale is an integrated oven, a hob with an extractor above, dishwasher, and a fridge. The double bedroom has a double, mirror fronted, fitted wardrobe, a grey coloured carpet, and a double glazed window. The bathroom is stylish, being fully tiled and having a white suite with a shower above the bath, a wash basin, WC, fitted units, a wall mirror, lighting, and a heated towel rail. A cupboard houses the washing machine.