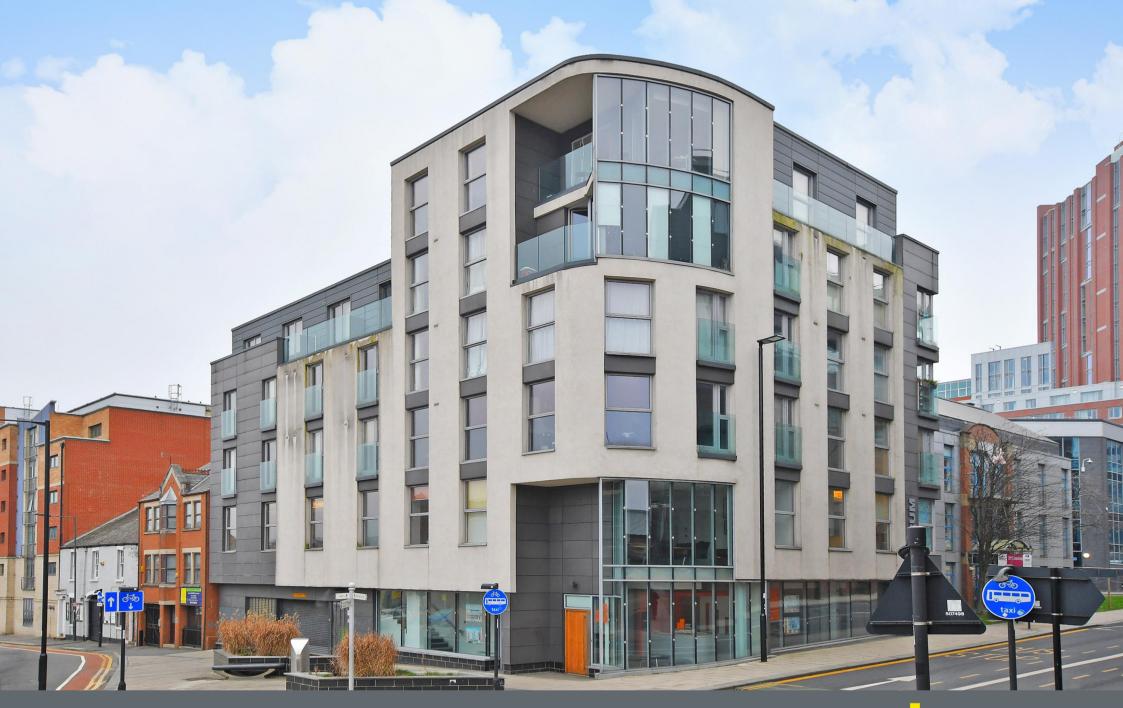

## Apartment 12 Fulcrum

22 Furnival Street • City Centre • S1 4LG

CASH OFFERS ONLY £100,000

INVESTMENT PROPERTY. CASH OFFERS ONLY. A modern one bedroom city centre apartment, situated on the third floor, with lift access, and a light and airy feel. Ideally located for access to Sheffield Hallam University, Sheffield Train Station, and the City Centre. Features include an open plan living area with a south-east facing Juliette Balcony, a modern kitchen, a stylish bathroom, and a double bedroom. Benefits from electric heating, double glazing, and a video entry system. The property is currently rented until August 2022, for £650 pcm, producing an annual income of £7,800. The property will be of interest to investors, being sold fully furnished. The apartment is on a 150 year lease from 2007 with an annual ground rent of £150 and a service charge of £1,333pa. An entrance door with a video entry system opens into a communal hallway with stairs and/or a lift providing access to the third floor. A door opens into Apartment 12: There is a reception hall with grey, wood effect flooring and an electric heater. The open plan living area has modern decor, a continuation of the flooring, feature lighting, and a south-east facing Juliette Balcony with city views. The kitchen has a range of gloss fronted fitted units with splash-back tiling and feature pendent lighting. Included within the sale is an integrated oven, a hob with an extractor above, dishwasher, and a fridge. The double bedroom has a double, mirror fronted, fitted wardrobe, a grey coloured carpet, and a double glazed window. The bathroom is stylish, being fully tiled and having a white suite with a shower above the bath, a wash basin, WC, fitted units, a wall mirror, lighting, and a heated towel rail. A cupboard houses the washing machine.