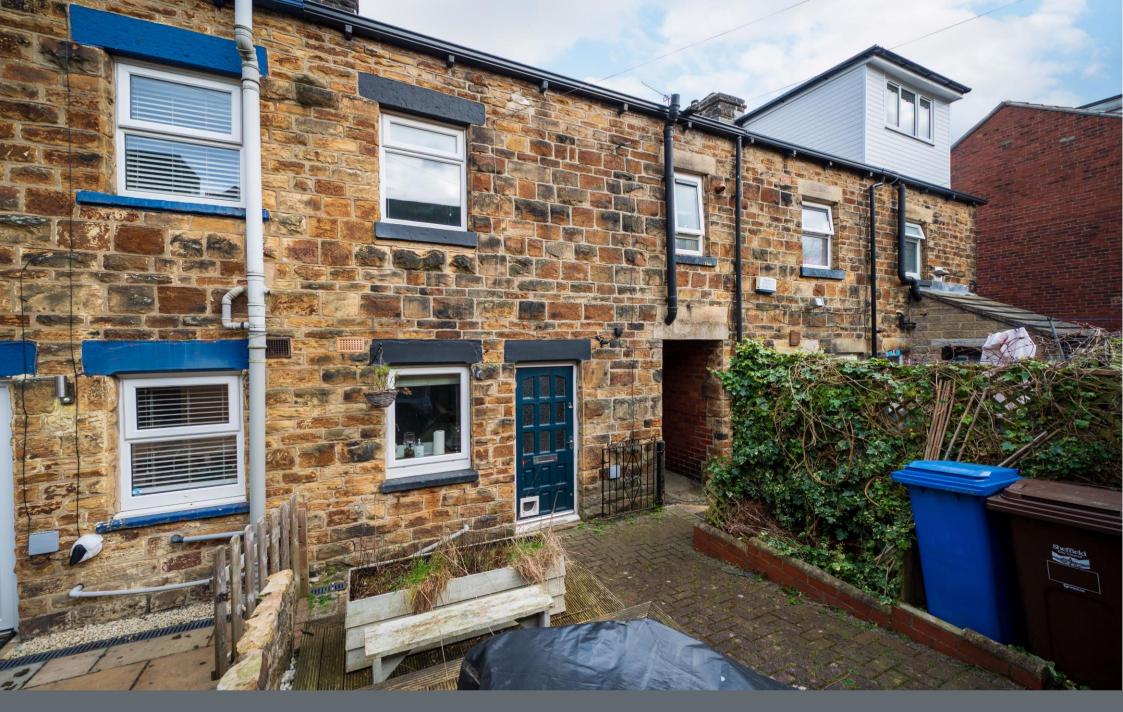

## 91 Flodden Street

Crookes • Sheffield • S10 1HA

Guide Price £210,000-£220,000

Located in the heart of Crookes is an attractive 2 double bedroom stone fronted, mid terrace property which benefits from a cellar, partially converted loft and additional space over the passageway. Featuring modern kitchen, bathroom and attractive low maintenance rear garden with brick-built outhouse. The ground floor comprises a spacious dining kitchen fitted with a range of sleek white units topped with solid wooden worktops and integrated appliances include Zanussi oven, gas hob with extractor hood and dishwasher. A door opens to create space for a fridge, with stairs descending to the cellar. The cosy front facing lounge is complemented by modern décor, neutral carpet, log burning stove upon a tiled hearth with oak mantle and shelving within the alcoves. The first floor features 2 beautifully presented double bedrooms. The main bedroom is styled in neutral palette complemented by varnished floorboards and built in storage. Overlooking the rear garden is a light and airy double bedroom complete with ladder access to the partially converted loft pace, equipped with Velux window and storage within the eaves. A traditional bathroom suite is equipped with 3-piece white suite, overhead rainfall shower, partially tiled with a storage cupboard housing the washing machine and combination boiler. Externally a communal passageway leads to an attractive low maintenance rear garden, designed with decked patio and brick-built outhouse. Flodden Street is close to an array of cafes, restaurants, and shops in the heart of Crookes, as well as local schools and recreational facilities. Excellent public transport and access links to the city centre, train station, and the Peak District.