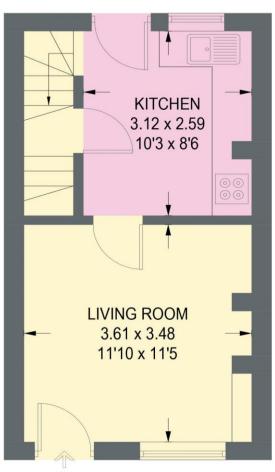

## 91 FLODDEN STREET

APPROXIMATE GROSS INTERNAL AREA = 66.4 SQ M / 714 SQ FT

**CELLAR** 13.0 SQ M / 140 SQ FT

GROUND FLOOR 24.1 SQ M / 259 SQ FT

Illustration for identification purposes only, measurements are approximate, not to scale.