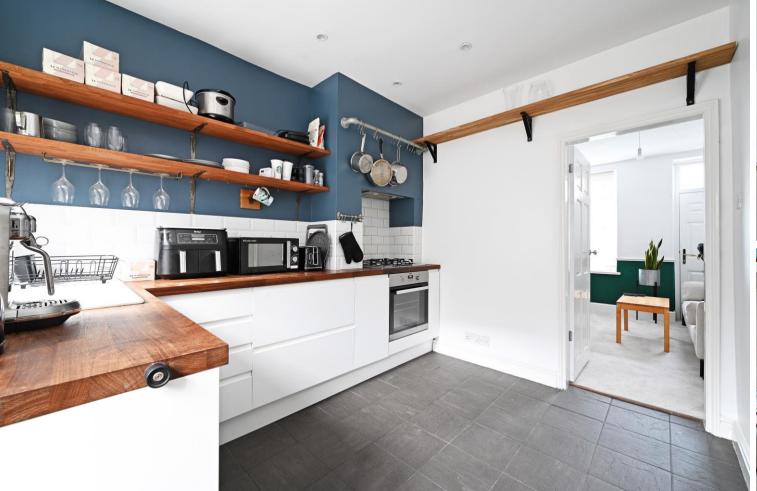

## 91 Flodden Street

Crookes • Sheffield • S10 1HA

Guide Price £210,000-£220,000

Located in the heart of Crookes is an attractive 2 double bedroom stone fronted, mid terrace property which benefits from a cellar, partially converted loft and additional space over the passageway. Featuring modern kitchen, bathroom and attractive low maintenance rear garden with brick-built outhouse. The ground floor comprises a spacious dining kitchen fitted with a range of sleek white units topped with solid wooden worktops and integrated appliances include Zanussi oven, gas hob with extractor hood and dishwasher. A door opens to create space for a fridge, with stairs descending to the cellar. The cosy front facing lounge is complemented by modern décor, neutral carpet, log burning stove upon a tiled hearth with oak mantle and shelving within the alcoves. The first floor features 2 beautifully presented double bedrooms. The main bedroom is styled in neutral palette complemented by varnished floorboards and built in storage. Overlooking the rear garden is a light and airy double bedroom complete with ladder access to the partially converted loft pace, equipped with Velux window and storage within the eaves. A traditional bathroom suite is equipped with 3-piece white suite, overhead rainfall shower, partially tiled with a storage cupboard housing the washing machine and combination boiler. Externally a communal passageway leads to an attractive low maintenance rear garden, designed with decked patio and brick-built outhouse. Flodden Street is close to an array of cafes, restaurants, and shops in the heart of Crookes, as well as local schools and recreational facilities. Excellent public transport and access links to the city centre, train station, and the Peak District.