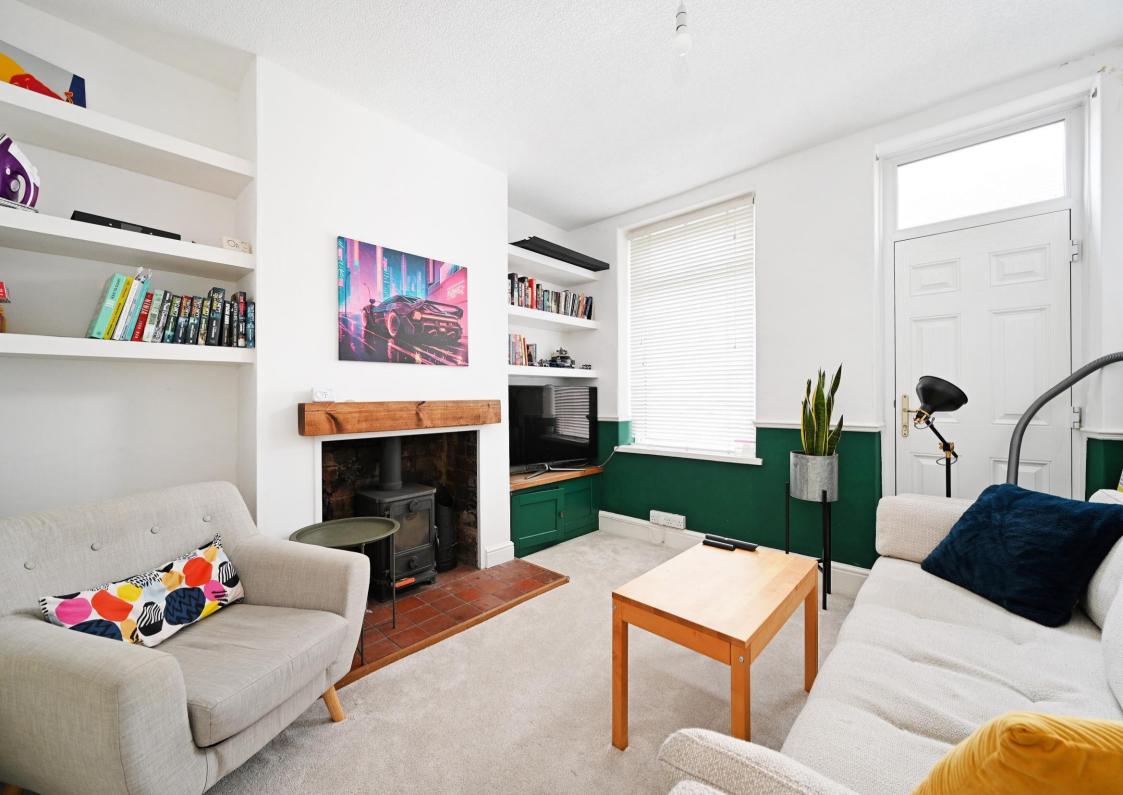

## 91 Flodden Street

Crookes • Sheffield • S10 1HA

Guide Price £210,000-£220,000

Located in the heart of Crookes is an attractive 2 double bedroom stone fronted, mid terrace property which benefits from a cellar, partially converted loft and additional space over the passageway. Featuring modern kitchen, bathroom and attractive low maintenance rear garden with brick-built outhouse. The ground floor comprises a spacious dining kitchen fitted with a range of sleek white units topped with solid wooden worktops and integrated appliances include Zanussi oven, gas hob with extractor hood and dishwasher. A door opens to create space for a fridge, with stairs descending to the cellar. The cosy front facing lounge is complemented by modern décor, neutral carpet, log burning stove upon a tiled hearth with oak mantle and shelving within the alcoves. The first floor features 2 beautifully presented double bedrooms. The main bedroom is styled in neutral palette complemented by varnished floorboards and built in storage. Overlooking the rear garden is a light and airy double bedroom complete with ladder access to the partially converted loft pace, equipped with Velux window and storage within the eaves. A traditional bathroom suite is equipped with 3-piece white suite, overhead rainfall shower, partially tiled with a storage cupboard housing the washing machine and combination boiler. Externally a communal passageway leads to an attractive low maintenance rear garden, designed with decked patio and brick-built outhouse. Flodden Street is close to an array of cafes, restaurants, and shops in the heart of Crookes, as well as local schools and recreational facilities. Excellent public transport and access links to the city centre, train station, and the Peak District.