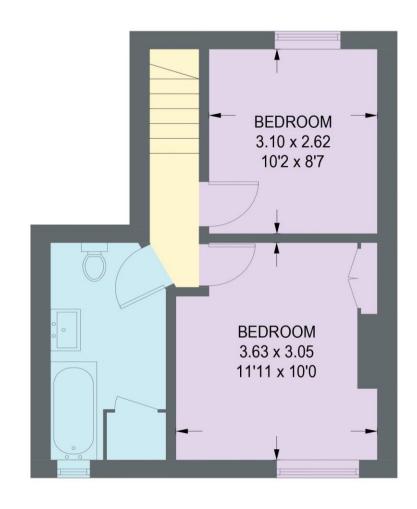

an array of cafes, restaurants, and shops in the heart of Crookes, as well as local schools and recreational facilities. Excellent public transport and access links to the city centre, train station, and the Peak District.





- Attractive Stone Fronted Terrace Property
- 2 Double Bedroom
- Occupying Additional Space Over Passageway
- Modern Kitchen & Appliances
- Cellar & Partially Converted Loft

- Cosy Lounge & Log Burner
- Located in Heart of Crookes, S10
- Low Maintenance Garden & Outhouse
- Tenure TBC
- Council Tax Band A, EPC Rating D





## 91 FLODDEN STREET

APPROXIMATE GROSS INTERNAL AREA = 66.4 SQ M / 714 SQ FT



**CELLAR** 13.0 SQ M / 140 SQ FT



GROUND FLOOR 24.1 SQ M / 259 SQ FT

Illustration for identification purposes only, measurements are approximate, not to scale.



FIRST FLOOR 29.3 SQ M / 315 SQ FT