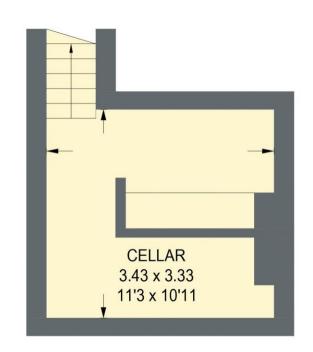

## 91 FLODDEN STREET

APPROXIMATE GROSS INTERNAL AREA = 66.4 SQ M / 714 SQ FT

**CELLAR** 13.0 SQ M / 140 SQ FT

GROUND FLOOR 24.1 SQ M / 259 SQ FT

Illustration for identification purposes only, measurements are approximate, not to scale.