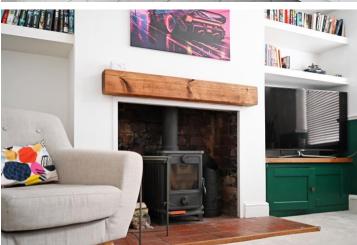

## 91 Flodden Street

Crookes • Sheffield • S10 1HA

Guide Price £210,000-£220,000

Located in the heart of Crookes is an attractive 2 double bedroom stone fronted, mid terrace property which benefits from a cellar, partially converted loft and additional space over the passageway. Featuring modern kitchen, bathroom and attractive low maintenance rear garden with brick-built outhouse. The ground floor comprises a spacious dining kitchen fitted with a range of sleek white units topped with solid wooden worktops and integrated appliances include Zanussi oven, gas hob with extractor hood and dishwasher. A door opens to create space for a fridge, with stairs descending to the cellar. The cosy front facing lounge is complemented by modern décor, neutral carpet, log burning stove upon a tiled hearth with oak mantle and shelving within the alcoves. The first floor features 2 beautifully presented double bedrooms. The main bedroom is styled in neutral palette complemented by varnished floorboards and built in storage. Overlooking the rear garden is a light and airy double bedroom complete with ladder access to the partially converted loft pace, equipped with Velux window and storage within the eaves. A traditional bathroom suite is equipped with 3-piece white suite, overhead rainfall shower, partially tiled with a storage cupboard housing the washing machine and combination boiler. Externally a communal passageway leads to an attractive low maintenance rear garden, designed with decked patio and brick-built outhouse. Flodden Street is close to an array of cafes, restaurants, and shops in the heart of Crookes, as well as local schools and recreational facilities. Excellent public transport and access links to the city centre, train station, and the Peak District.