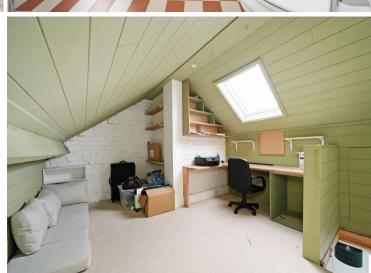

## 91 Flodden Street

Crookes • Sheffield • S10 1HA

Guide Price £210,000-£220,000

Located in the heart of Crookes is an attractive 2 double bedroom stone fronted, mid terrace property which benefits from a cellar, partially converted loft and additional space over the passageway. Featuring modern kitchen, bathroom and attractive low maintenance rear garden with brick-built outhouse. The ground floor comprises a spacious dining kitchen fitted with a range of sleek white units topped with solid wooden worktops and integrated appliances include Zanussi oven, gas hob with extractor hood and dishwasher. A door opens to create space for a fridge, with stairs descending to the cellar. The cosy front facing lounge is complemented by modern décor, neutral carpet, log burning stove upon a tiled hearth with oak mantle and shelving within the alcoves. The first floor features 2 beautifully presented double bedrooms. The main bedroom is styled in neutral palette complemented by varnished floorboards and built in storage. Overlooking the rear garden is a light and airy double bedroom complete with ladder access to the partially converted loft pace, equipped with Velux window and storage within the eaves. A traditional bathroom suite is equipped with 3-piece white suite, overhead rainfall shower, partially tiled with a storage cupboard housing the washing machine and combination boiler. Externally a communal passageway leads to an attractive low maintenance rear garden, designed with decked patio and brick-built outhouse. Flodden Street is close to an array of cafes, restaurants, and shops in the heart of Crookes, as well as local schools and recreational facilities. Excellent public transport and access links to the city centre, train station, and the Peak District.