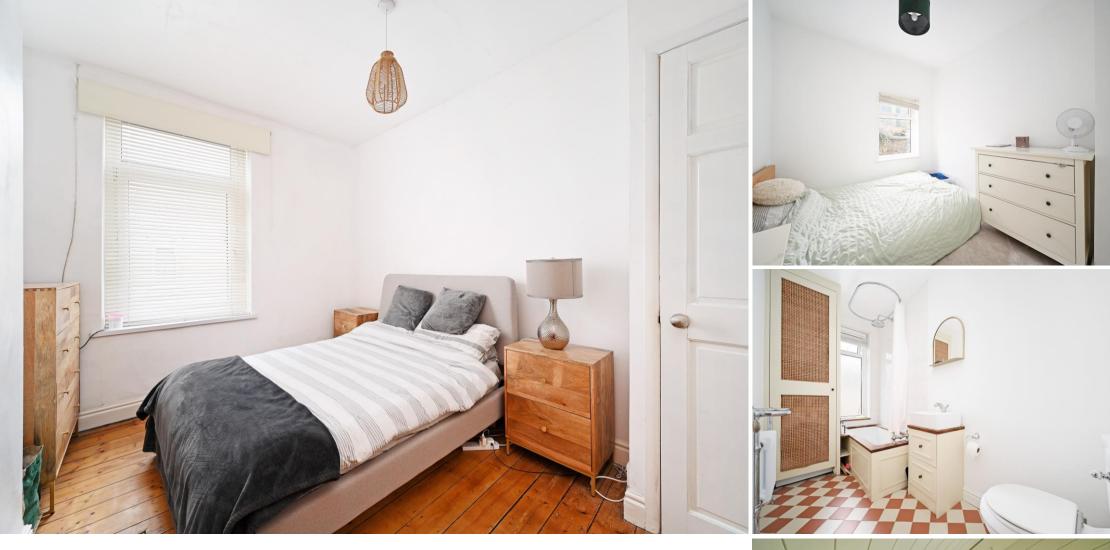

## 91 Flodden Street

Crookes • Sheffield • S10 1HA

Guide Price £210,000-£220,000

Located in the heart of Crookes is an attractive 2 double bedroom stone fronted, mid terrace property which benefits from a cellar, partially converted loft and additional space over the passageway. Featuring modern kitchen, bathroom and attractive low maintenance rear garden with brick-built outhouse. The ground floor comprises a spacious dining kitchen fitted with a range of sleek white units topped with solid wooden worktops and integrated appliances include Zanussi oven, gas hob with extractor hood and dishwasher. A door opens to create space for a fridge, with stairs descending to the cellar. The cosy front facing lounge is complemented by modern décor, neutral carpet, log burning stove upon a tiled hearth with oak mantle and shelving within the alcoves. The first floor features 2 beautifully presented double bedrooms. The main bedroom is styled in neutral palette complemented by varnished floorboards and built in storage. Overlooking the rear garden is a light and airy double bedroom complete with ladder access to the partially converted loft pace, equipped with Velux window and storage within the eaves. A traditional bathroom suite is equipped with 3-piece white suite, overhead rainfall shower, partially tiled with a storage cupboard housing the washing machine and combination boiler. Externally a communal passageway leads to an attractive low maintenance rear garden, designed with decked patio and brick-built outhouse. Flodden Street is close to an array of cafes, restaurants, and shops in the heart of Crookes, as well as local schools and recreational facilities. Excellent public transport and access links to the city centre, train station, and the Peak District.