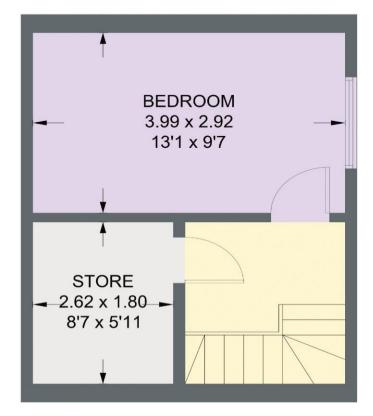

## Flat 4, Bailey Court

8 Sheldon Road • Nether Edge • S7 1GW

Guide Price £180,000 - £190,000

Located in the heart of Nether Edge, S7 is a 2-bedroom, second floor apartment with separate storage/dressing room, modern kitchen and bathroom. Ideally located within walking distance of an array of local amenities, with excellent transport links. Benefits from combination gas central heating, double glazing and resident parking. A communal, secure entrance with stairs rise to the private entrance on the second floor. The apartment is well presented with neutral walls, laminate floor downstairs and carpet on the upper level, complemented by made to measure blinds. Light and airy stylishly presented accommodation offers a flexible living space adjoining a modern kitchen fitted with a matching range of units, contrasting worktops and integrated oven, with electric hob and space for further freestanding appliances. The bathroom is partially tiled, equipped with 3 piece white suite and overhead shower. On the ground level is one bedroom with stairs rising to the upper level where the second bedroom with separate dressing room is located, offering rear views over the communal garden and resident parking. Sheldon Road is well-placed for local shops and amenities in Nether Edge and on Abbeydale Road, with reputable schools close by, local parks, recreational facilities, and access to the city centre, with regular public transport to the hospitals, universities, and the Peak District. Freehold - Managed by Property Owners Service Charge £50pa Council Tax Band A, EPC Rating C

## **FLAT 4 BAILEY COURT**

APPROXIMATE GROSS INTERNAL AREA = 60.5 SQ M / 651 SQ FT

THIRD FLOOR 23.0 SQ M / 247 SQ FT

Illustration for identification purposes only, measurements are approximate, not to scale.