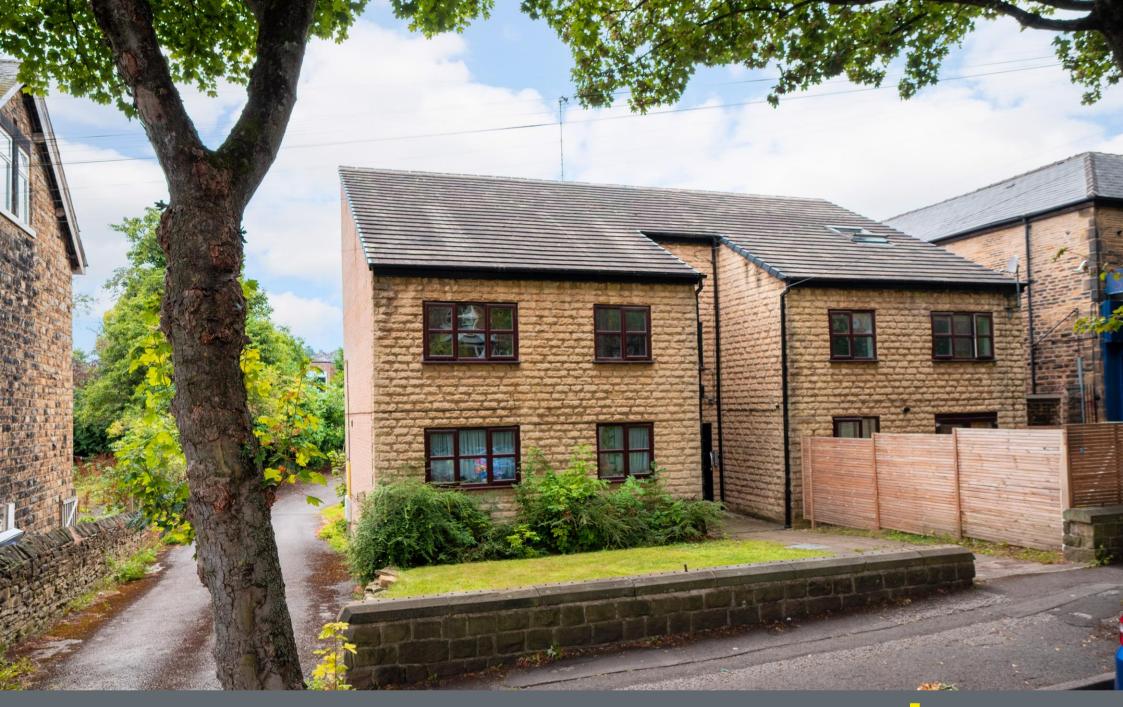

## Flat 4, Bailey Court

8 Sheldon Road • Nether Edge • S7 1GW

Guide Price £180,000 - £190,000

Located in the heart of Nether Edge, S7 is a 2-bedroom, second floor apartment with separate storage/dressing room, modern kitchen and bathroom. Ideally located within walking distance of an array of local amenities, with excellent transport links. Benefits from combination gas central heating, double glazing and resident parking. A communal, secure entrance with stairs rise to the private entrance on the second floor. The apartment is well presented with neutral walls, laminate floor downstairs and carpet on the upper level, complemented by made to measure blinds. Light and airy stylishly presented accommodation offers a flexible living space adjoining a modern kitchen fitted with a matching range of units, contrasting worktops and integrated oven, with electric hob and space for further freestanding appliances. The bathroom is partially tiled, equipped with 3 piece white suite and overhead shower. On the ground level is one bedroom with stairs rising to the upper level where the second bedroom with separate dressing room is located, offering rear views over the communal garden and resident parking. Sheldon Road is well-placed for local shops and amenities in Nether Edge and on Abbeydale Road, with reputable schools close by, local parks, recreational facilities, and access to the city centre, with regular public transport to the hospitals, universities, and the Peak District. Freehold - Managed by Property Owners Service Charge £50pa Council Tax Band A, EPC Rating C

- Second Floor Apartment In S7
- 2 Double Bedrooms & Dressing Room
- Well Presented in Neutral Palette
- Modern Bathroom
- In Heart of Nether Edge, Sought After Location

- Combination Boiler & Double Glazing
- Service Charge £50pa
- Freehold Managed by Property Owners
- Resident Parking
- Council Tax Band A, EPC Rating C