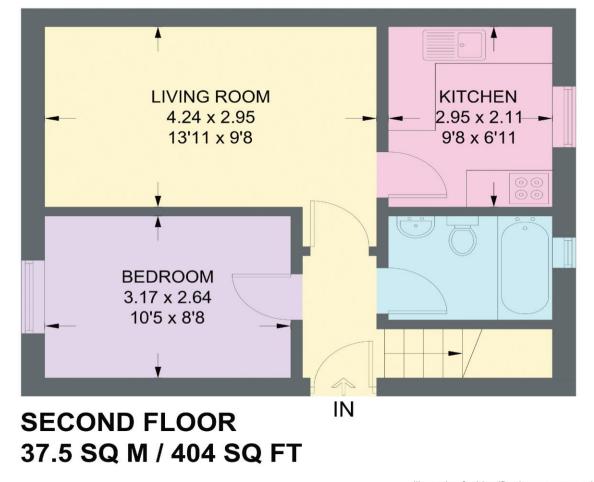

## Flat 4, Bailey Court

8 Sheldon Road • Nether Edge • S7 1GW

Guide Price £180,000 - £190,000

Located in the heart of Nether Edge, S7 is a 2-bedroom, second floor apartment with separate storage/dressing room, modern kitchen and bathroom. Ideally located within walking distance of an array of local amenities, with excellent transport links. Benefits from combination gas central heating, double glazing and resident parking. A communal, secure entrance with stairs rise to the private entrance on the second floor. The apartment is well presented with neutral walls, laminate floor downstairs and carpet on the upper level, complemented by made to measure blinds. Light and airy stylishly presented accommodation offers a flexible living space adjoining a modern kitchen fitted with a matching range of units, contrasting worktops and integrated oven, with electric hob and space for further freestanding appliances. The bathroom is partially tiled, equipped with 3 piece white suite and overhead shower. On the ground level is one bedroom with stairs rising to the upper level where the second bedroom with separate dressing room is located, offering rear views over the communal garden and resident parking. Sheldon Road is well-placed for local shops and amenities in Nether Edge and on Abbeydale Road, with reputable schools close by, local parks, recreational facilities, and access to the city centre, with regular public transport to the hospitals, universities, and the Peak District. Freehold - Managed by Property Owners Service Charge £50pa Council Tax Band A, EPC Rating C

## **FLAT 4 BAILEY COURT**

APPROXIMATE GROSS INTERNAL AREA = 60.5 SQ M / 651 SQ FT

THIRD FLOOR 23.0 SQ M / 247 SQ FT

Illustration for identification purposes only, measurements are approximate, not to scale.