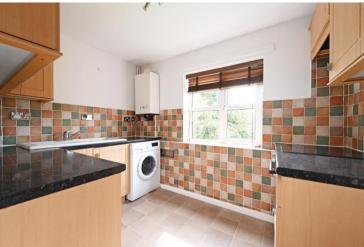

## Flat 4, Bailey Court

8 Sheldon Road • Nether Edge • S7 1GW

Guide Price £180,000 - £190,000

Located in the heart of Nether Edge, S7 is a 2-bedroom, second floor apartment with separate storage/dressing room, modern kitchen and bathroom. Ideally located within walking distance of an array of local amenities, with excellent transport links. Benefits from combination gas central heating, double glazing and resident parking. A communal, secure entrance with stairs rise to the private entrance on the second floor. The apartment is well presented with neutral walls, laminate floor downstairs and carpet on the upper level, complemented by made to measure blinds. Light and airy stylishly presented accommodation offers a flexible living space adjoining a modern kitchen fitted with a matching range of units, contrasting worktops and integrated oven, with electric hob and space for further freestanding appliances. The bathroom is partially tiled, equipped with 3 piece white suite and overhead shower. On the ground level is one bedroom with stairs rising to the upper level where the second bedroom with separate dressing room is located, offering rear views over the communal garden and resident parking. Sheldon Road is well-placed for local shops and amenities in Nether Edge and on Abbeydale Road, with reputable schools close by, local parks, recreational facilities, and access to the city centre, with regular public transport to the hospitals, universities, and the Peak District. Freehold - Managed by Property Owners Service Charge £50pa Council Tax Band A, EPC Rating C