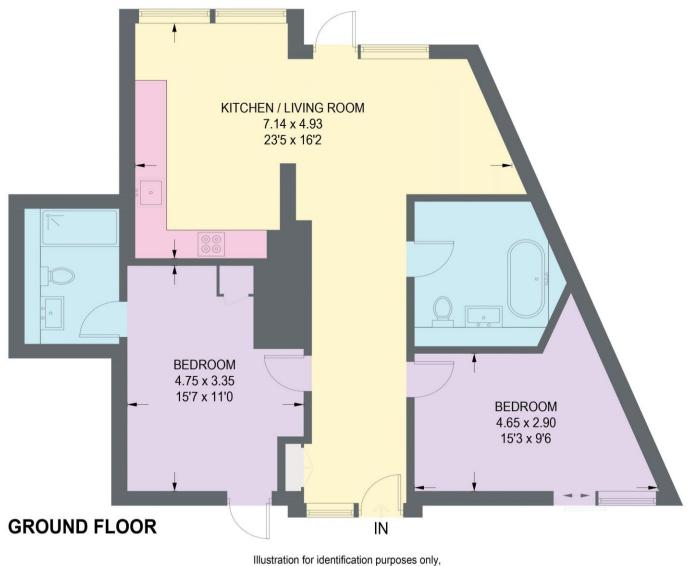

## 4 Lord Mews

Pat Midgley Lane • Park Hill • S2 5DU

## Guide Price £220,000 - £230,000

Situated in the iconic development of Park Hill is this fabulous 2 double bedroom and 2 bathroom ground floor garden apartment. Retains the original character of the property, whilst giving it a contemporary design and modern feel. Larger size apartment, benefitting from fabulous light and airy open plan living space overlooking the stunning communal gardens. Features a private south facing patio creating a superb outlook and enclosed front garden. The property benefits from electric heating, double glazing, and the option of parking spaces available for rent. An impressive hallway leads straight through to the open plan living space offering impressive views of the communal garden, though full length windows and patio doors creating a seamless link to the private south facing patio, adjoining the landscaped flower garden. Exposed concrete and simple contemporary style is in keeping with the iconic Park Hill development. The kitchen is fitted with sleek, modern white units with solid ply worktops and integrated appliances, including an oven, electric hob, fridge, freezer, dishwasher, and washing machine. Bedroom one is generously proportioned incorporating an en-suite shower room complete with large walk-in cubicle and heated towel rail. Bedroom two benefits from full height windows looking out onto the front garden. The bathroom is partially tiled featuring exposed concrete, and is equipped with a modern 3 piece white suite. Car parking spaces are available for rent. Despite its close proximity to the city centre, there are numerous green spaces and cycle routes very close by, including Sheaf Valley Park. Park Hill is ideally located in the heart of the city with excellent transport links and amenities including a local tram stop and the main line train station.

- Stunning Ground Floor Garden Apartment
- Situated in the Iconic Development of Park Hill
- 2 Double Bedrooms & 2 Bathrooms
- Approximately 899 Sq Ft
- Original Character with Modern Feel. A Must See!

## **4 LORD MEWS**

APPROXIMATE GROSS INTERNAL AREA = 83.5 SQ M / 899 SQ FT

measurements are approximate, not to scale.

IMPORTANT: we would like to inform prospective purchasers that these sales particulars have been prepared as a general guide only. A detailed survey has not been carried out, nor the services, appliances and fittings tested. Room sizes should not be relied upon for furnishing purposes and are approximate. If floor plans are included, they are for guidance only and illustration purposes only and may not be to scale. If there are any important matters likely to affect your decision to buy, please contact us before viewing the property.