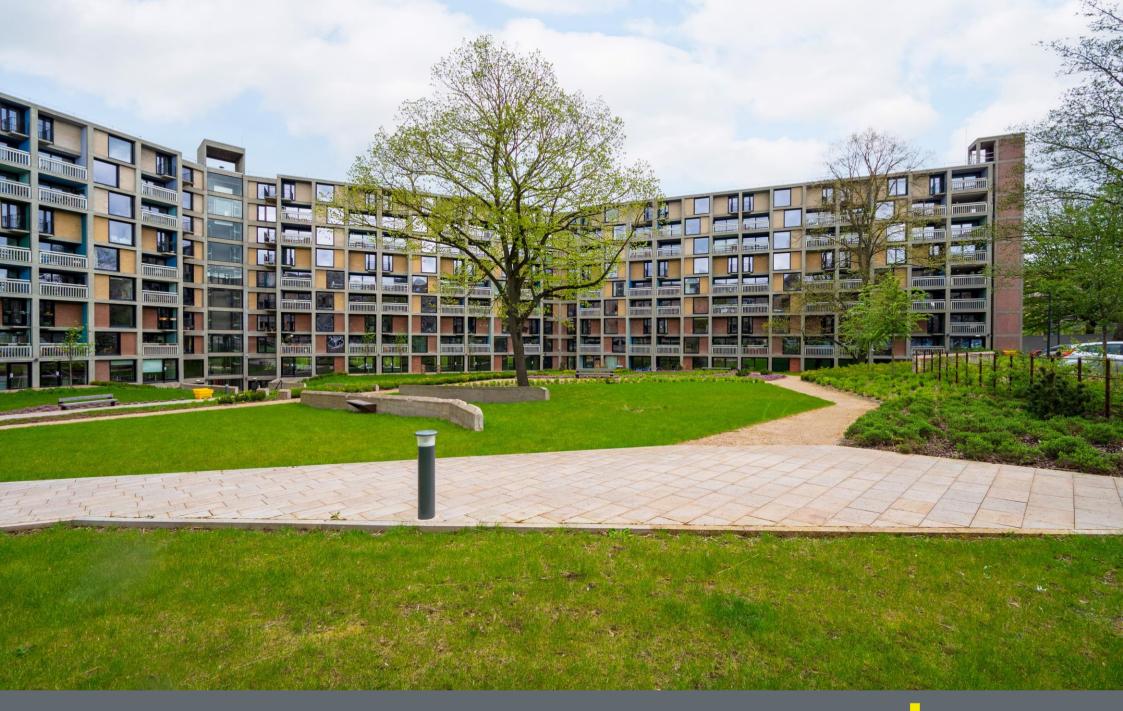

## 4 Lord Mews

Pat Midgley Lane • Park Hill • S2 5DU

## Guide Price £220,000 - £230,000

Situated in the iconic development of Park Hill is this fabulous 2 double bedroom and 2 bathroom ground floor garden apartment. Retains the original character of the property, whilst giving it a contemporary design and modern feel. Larger size apartment, benefitting from fabulous light and airy open plan living space overlooking the stunning communal gardens. Features a private south facing patio creating a superb outlook and enclosed front garden. The property benefits from electric heating, double glazing, and the option of parking spaces available for rent. An impressive hallway leads straight through to the open plan living space offering impressive views of the communal garden, though full length windows and patio doors creating a seamless link to the private south facing patio, adjoining the landscaped flower garden. Exposed concrete and simple contemporary style is in keeping with the iconic Park Hill development. The kitchen is fitted with sleek, modern white units with solid ply worktops and integrated appliances, including an oven, electric hob, fridge, freezer, dishwasher, and washing machine. Bedroom one is generously proportioned incorporating an en-suite shower room complete with large walk-in cubicle and heated towel rail. Bedroom two benefits from full height windows looking out onto the front garden. The bathroom is partially tiled featuring exposed concrete, and is equipped with a modern 3 piece white suite. Car parking spaces are available for rent. Despite its close proximity to the city centre, there are numerous green spaces and cycle routes very close by, including Sheaf Valley Park. Park Hill is ideally located in the heart of the city with excellent transport links and amenities including a local tram stop and the main line train station.