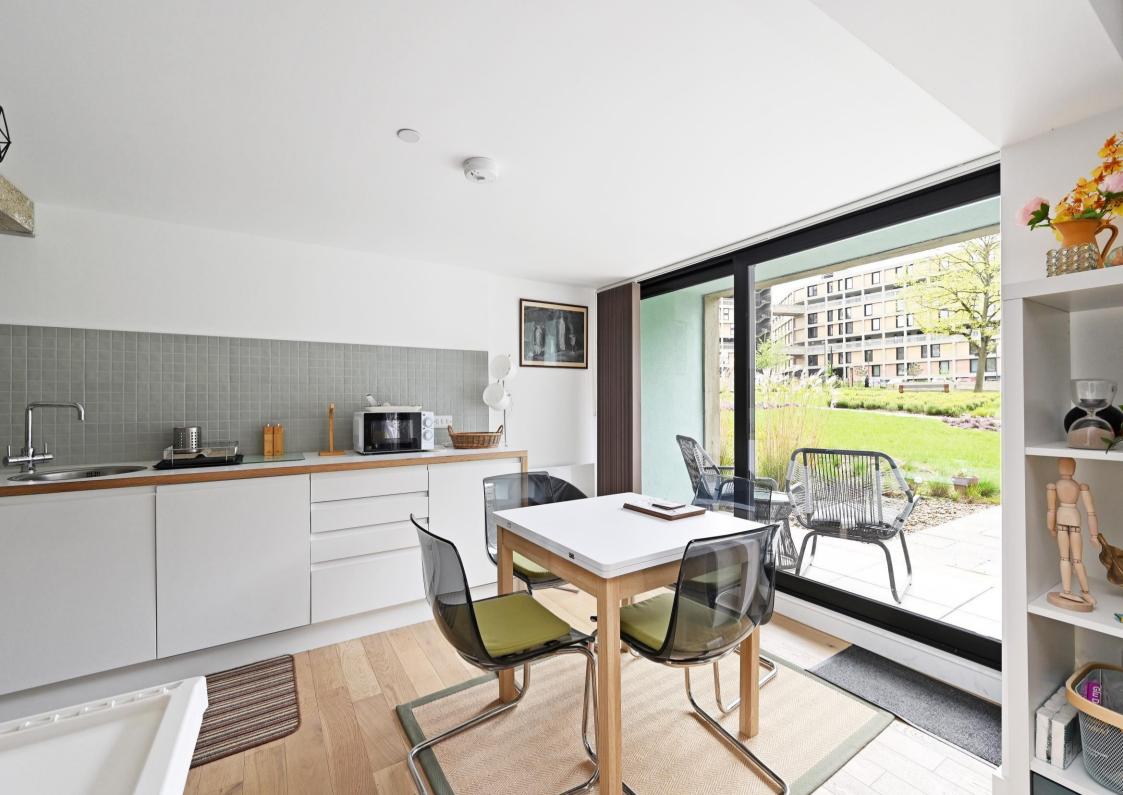

## Guide Price £220,000 - £230,000

Situated in the iconic development of Park Hill is this fabulous 2 double bedroom and 2 bathroom ground floor garden apartment. Retains the original character of the property, whilst giving it a contemporary design and modern feel. Larger size apartment, benefitting from fabulous light and airy open plan living space overlooking the stunning communal gardens. Features a private south facing patio creating a superb outlook and enclosed front garden. The property benefits from electric heating, double glazing, and the option of parking spaces available for rent. An impressive hallway leads straight through to the open plan living space offering impressive views of the communal garden, though full length windows and patio doors creating a seamless link to the private south facing patio, adjoining the landscaped flower garden. Exposed concrete and simple contemporary style is in keeping with the iconic Park Hill development. The kitchen is fitted with sleek, modern white units with solid ply worktops and integrated appliances, including an oven, electric hob, fridge, freezer, dishwasher, and washing machine. Bedroom one is generously proportioned incorporating an en-suite shower room complete with large walk-in cubicle and heated towel rail. Bedroom two benefits from full height windows looking out onto the front garden. The bathroom is partially tiled featuring exposed concrete, and is equipped with a modern 3 piece white suite. Car parking spaces are available for rent. Despite its close proximity to the city centre, there are numerous green spaces and cycle routes very close by, including Sheaf Valley Park. Park Hill is ideally located in the heart of the city with excellent transport links and amenities including a local tram stop and the main line train station.