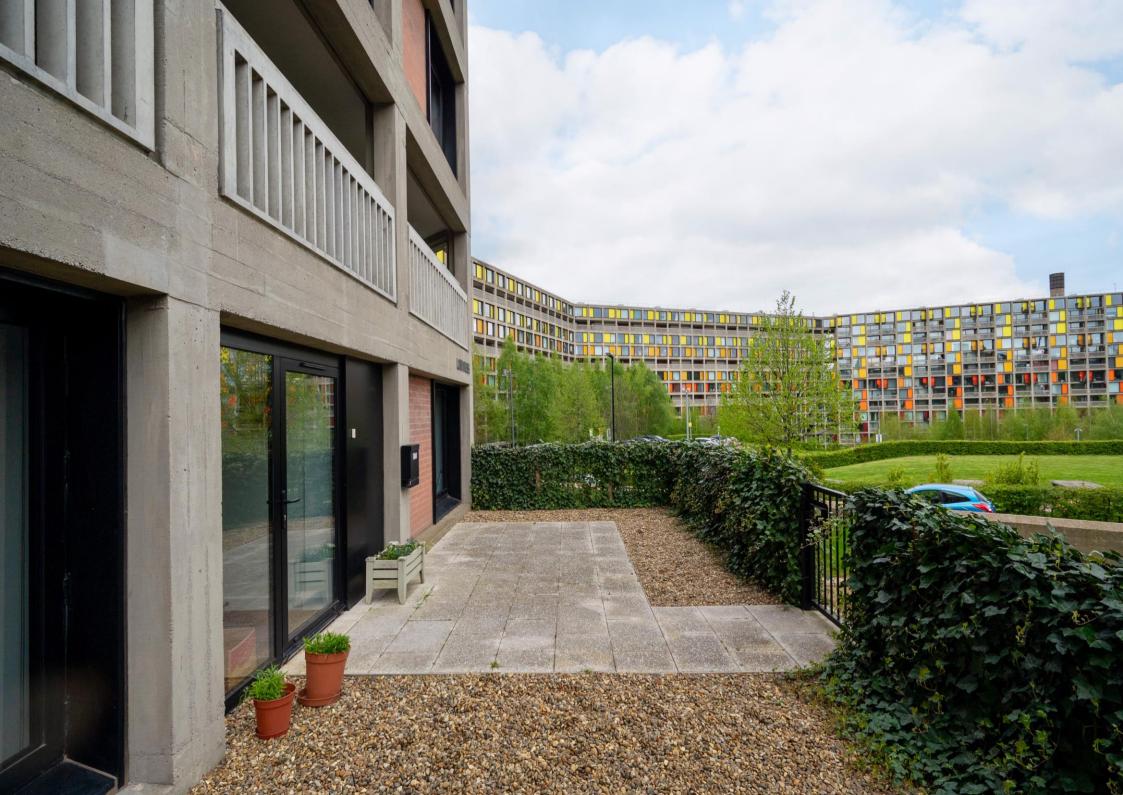

## Guide Price £220,000 - £230,000

Situated in the iconic development of Park Hill is this fabulous 2 double bedroom and 2 bathroom ground floor garden apartment. Retains the original character of the property, whilst giving it a contemporary design and modern feel. Larger size apartment, benefitting from fabulous light and airy open plan living space overlooking the stunning communal gardens. Features a private south facing patio creating a superb outlook and enclosed front garden. The property benefits from electric heating, double glazing, and the option of parking spaces available for rent. An impressive hallway leads straight through to the open plan living space offering impressive views of the communal garden, though full length windows and patio doors creating a seamless link to the private south facing patio, adjoining the landscaped flower garden. Exposed concrete and simple contemporary style is in keeping with the iconic Park Hill development. The kitchen is fitted with sleek, modern white units with solid ply worktops and integrated appliances, including an oven, electric hob, fridge, freezer, dishwasher, and washing machine. Bedroom one is generously proportioned incorporating an en-suite shower room complete with large walk-in cubicle and heated towel rail. Bedroom two benefits from full height windows looking out onto the front garden. The bathroom is partially tiled featuring exposed concrete, and is equipped with a modern 3 piece white suite. Car parking spaces are available for rent. Despite its close proximity to the city centre, there are numerous green spaces and cycle routes very close by, including Sheaf Valley Park. Park Hill is ideally located in the heart of the city with excellent transport links and amenities including a local tram stop and the main line train station.

- South Facing Patio with Fabulous Outlook
- Car Parking Spaces Available for Rent
- Annual Service Charge is approx £1,900
- Length of Lease is approx 240 years
- Council Tax Band B, EPC Rating D