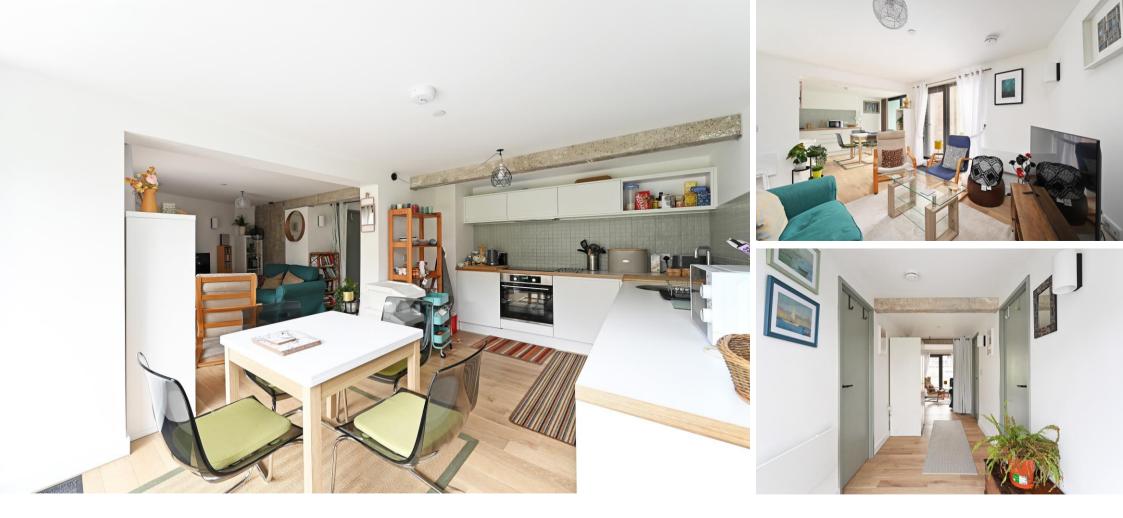

## Guide Price £220,000 - £230,000

Situated in the iconic development of Park Hill is this fabulous 2 double bedroom and 2 bathroom ground floor garden apartment. Retains the original character of the property, whilst giving it a contemporary design and modern feel. Larger size apartment, benefitting from fabulous light and airy open plan living space overlooking the stunning communal gardens. Features a private south facing patio creating a superb outlook and enclosed front garden. The property benefits from electric heating, double glazing, and the option of parking spaces available for rent. An impressive hallway leads straight through to the open plan living space offering impressive views of the communal garden, though full length windows and patio doors creating a seamless link to the private south facing patio, adjoining the landscaped flower garden. Exposed concrete and simple contemporary style is in keeping with the iconic Park Hill development. The kitchen is fitted with sleek, modern white units with solid ply worktops and integrated appliances, including an oven, electric hob, fridge, freezer, dishwasher, and washing machine. Bedroom one is generously proportioned incorporating an en-suite shower room complete with large walk-in cubicle and heated towel rail. Bedroom two benefits from full height windows looking out onto the front garden. The bathroom is partially tiled featuring exposed concrete, and is equipped with a modern 3 piece white suite. Car parking spaces are available for rent. Despite its close proximity to the city centre, there are numerous green spaces and cycle routes very close by, including Sheaf Valley Park. Park Hill is ideally located in the heart of the city with excellent transport links and amenities including a local tram stop and the main line train station.