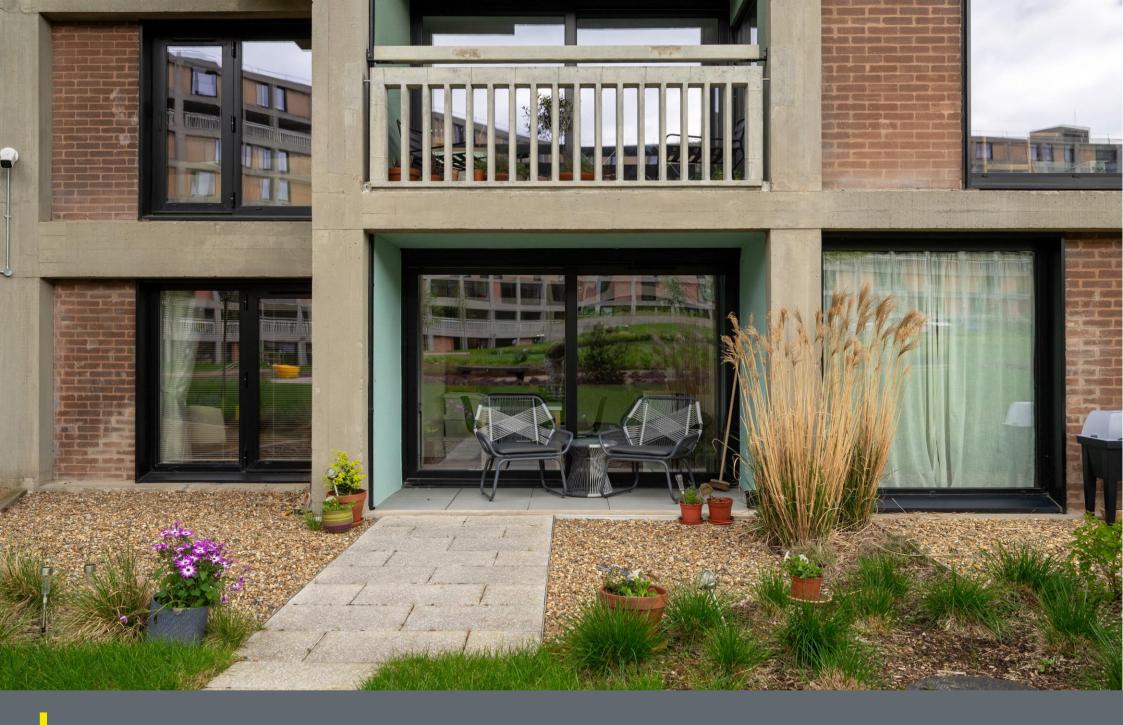

## Guide Price £220,000 - £230,000

Situated in the iconic development of Park Hill is this fabulous 2 double bedroom and 2 bathroom ground floor garden apartment. Retains the original character of the property, whilst giving it a contemporary design and modern feel. Larger size apartment, benefitting from fabulous light and airy open plan living space overlooking the stunning communal gardens. Features a private south facing patio creating a superb outlook and enclosed front garden. The property benefits from electric heating, double glazing, and the option of parking spaces available for rent. An impressive hallway leads straight through to the open plan living space offering impressive views of the communal garden, though full length windows and patio doors creating a seamless link to the private south facing patio, adjoining the landscaped flower garden. Exposed concrete and simple contemporary style is in keeping with the iconic Park Hill development. The kitchen is fitted with sleek, modern white units with solid ply worktops and integrated appliances, including an oven, electric hob, fridge, freezer, dishwasher, and washing machine. Bedroom one is generously proportioned incorporating an en-suite shower room complete with large walk-in cubicle and heated towel rail. Bedroom two benefits from full height windows looking out onto the front garden. The bathroom is partially tiled featuring exposed concrete, and is equipped with a modern 3 piece white suite. Car parking spaces are available for rent. Despite its close proximity to the city centre, there are numerous green spaces and cycle routes very close by, including Sheaf Valley Park. Park Hill is ideally located in the heart of the city with excellent transport links and amenities including a local tram stop and the main line train station.

- South Facing Patio with Fabulous Outlook
- Car Parking Spaces Available for Rent
- Annual Service Charge is approx £1,900
- Length of Lease is approx 240 years
- Council Tax Band B, EPC Rating D