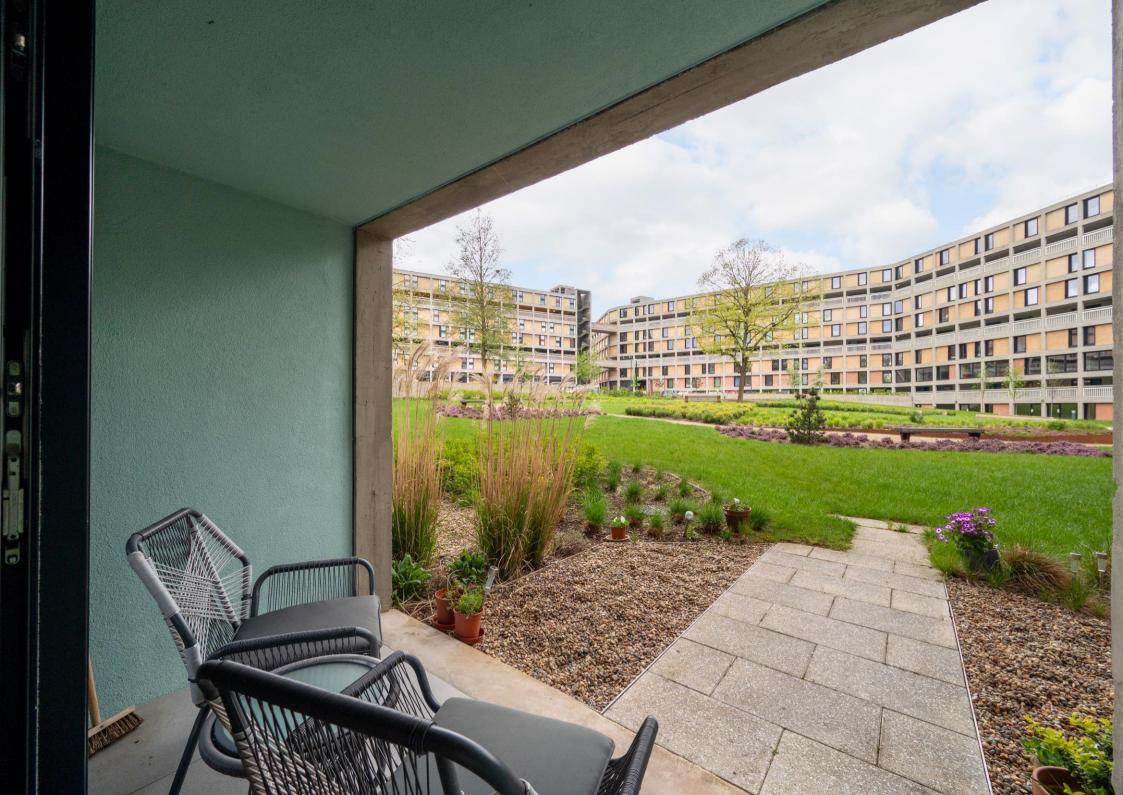

## Guide Price £220,000 - £230,000

Situated in the iconic development of Park Hill is this fabulous 2 double bedroom and 2 bathroom ground floor garden apartment. Retains the original character of the property, whilst giving it a contemporary design and modern feel. Larger size apartment, benefitting from fabulous light and airy open plan living space overlooking the stunning communal gardens. Features a private south facing patio creating a superb outlook and enclosed front garden. The property benefits from electric heating, double glazing, and the option of parking spaces available for rent. An impressive hallway leads straight through to the open plan living space offering impressive views of the communal garden, though full length windows and patio doors creating a seamless link to the private south facing patio, adjoining the landscaped flower garden. Exposed concrete and simple contemporary style is in keeping with the iconic Park Hill development. The kitchen is fitted with sleek, modern white units with solid ply worktops and integrated appliances, including an oven, electric hob, fridge, freezer, dishwasher, and washing machine. Bedroom one is generously proportioned incorporating an en-suite shower room complete with large walk-in cubicle and heated towel rail. Bedroom two benefits from full height windows looking out onto the front garden. The bathroom is partially tiled featuring exposed concrete, and is equipped with a modern 3 piece white suite. Car parking spaces are available for rent. Despite its close proximity to the city centre, there are numerous green spaces and cycle routes very close by, including Sheaf Valley Park. Park Hill is ideally located in the heart of the city with excellent transport links and amenities including a local tram stop and the main line train station.