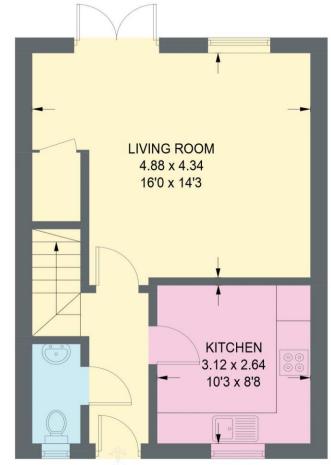

## APPROXIMATE GROSS INTERNAL AREA = 75.3 SQ M / 811 SQ FT

GROUND FLOOR 37.8 SQ M / 407 SQ FT

FIRST FLOOR 37.5 SQ M / 404 SQ FT

Illustration for identification purposes only, measurements are approximate, not to scale.