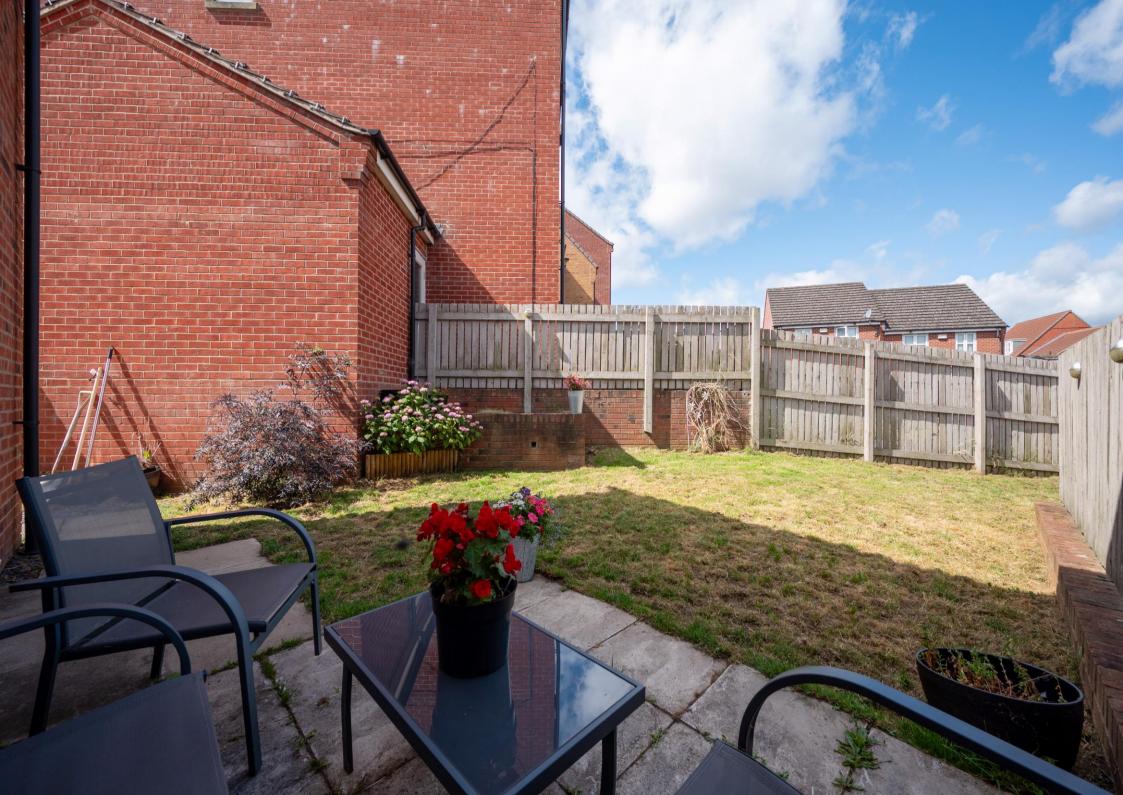

## 44 Myrtle Drive

Sheffield • South Yorkshire • S2 3HG

Asking Price £225,000

A modern 3 bedroom stylishly presented end terraced in Heeley, S2. Light and airy accommodation which features a generous driveway and enclosed rear garden. Perfect for first time buyers, ideally located close to the city centre. A contemporary matte, grey kitchen is fitted with a range of matching units, marble effect worktops and brick shaped tiled splashbacks. Integrated appliances include an oven, 4 ring gas hob and fridge freezer. Overlooking the rear garden providing direct access through patio doors is a spacious, versatile living area filled with natural light. On the first floor the main bedroom offers a pleasant garden outlook styled with modern décor and complemented by a stylish ensuite shower room. A second double bedroom has been designed with on trend grey tones and neutral carpet with a smaller third room, ideal for a home office or child. The bathroom is equipped with a 3-piece white suite, rainfall shower, glass screen and marble effect tiling. Externally, a generous driveway provides off street parking for 2/3 vehicles and an enclosed rear garden, laid predominantly to lawn, with paved patio. bordered by fencing. Myrtle Crescent is well-placed for an array of local shops, cafes and restaurants on London Road, Heeley and Meersbrook, local schools and access to the city centre, hospitals, universities, and the train station.

- Modern End Terrace in Heeley, S2
- 3 Bedrooms & 2 Bathrooms
- Spacious Versatile Living Area
- Modern Kitchen with Integrated Appliances
- Stylishly Presented Throughout

- Ideally Located Close to City Centre
- Enclosed Rear Garden & Patio
- Generous Driveway
- Freehold
- Council Tax Band B, EPC TBC