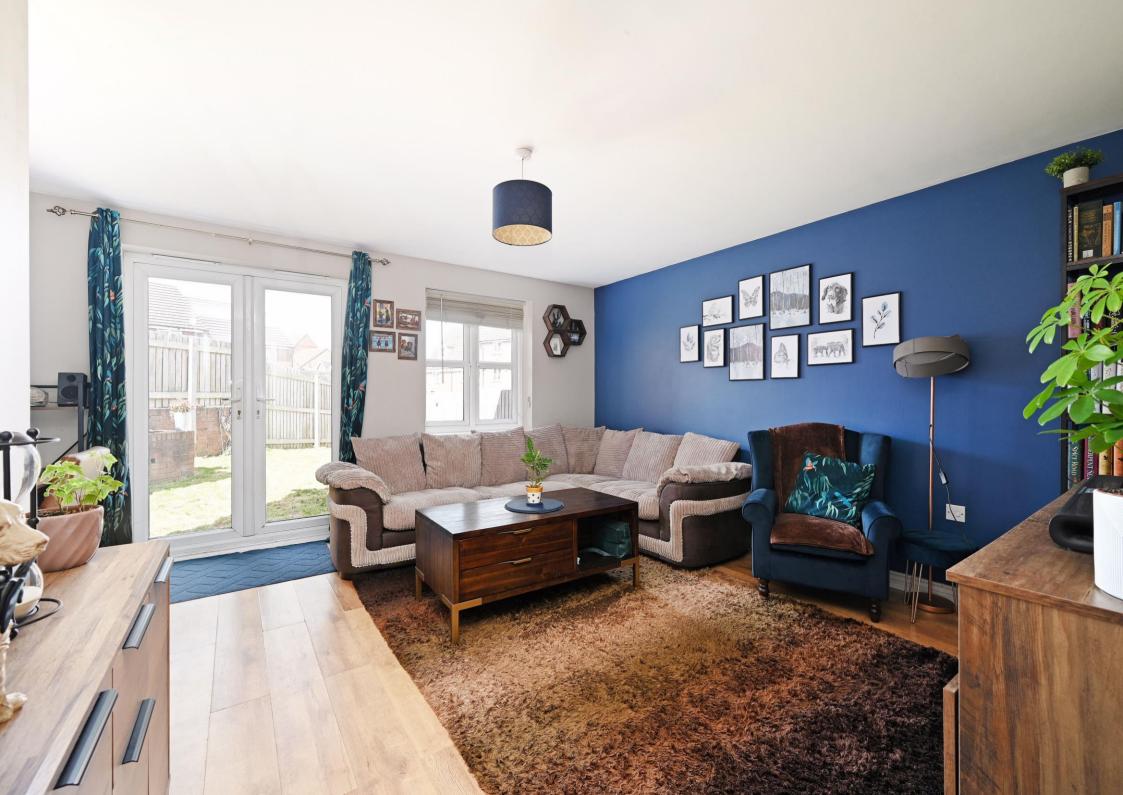

## 44 Myrtle Drive

Sheffield • South Yorkshire • S2 3HG

Asking Price £225,000

A modern 3 bedroom stylishly presented end terraced in Heeley, S2. Light and airy accommodation which features a generous driveway and enclosed rear garden. Perfect for first time buyers, ideally located close to the city centre. A contemporary matte, grey kitchen is fitted with a range of matching units, marble effect worktops and brick shaped tiled splashbacks. Integrated appliances include an oven, 4 ring gas hob and fridge freezer. Overlooking the rear garden providing direct access through patio doors is a spacious, versatile living area filled with natural light. On the first floor the main bedroom offers a pleasant garden outlook styled with modern décor and complemented by a stylish ensuite shower room. A second double bedroom has been designed with on trend grey tones and neutral carpet with a smaller third room, ideal for a home office or child. The bathroom is equipped with a 3-piece white suite, rainfall shower, glass screen and marble effect tiling. Externally, a generous driveway provides off street parking for 2/3 vehicles and an enclosed rear garden, laid predominantly to lawn, with paved patio. bordered by fencing. Myrtle Crescent is well-placed for an array of local shops, cafes and restaurants on London Road, Heeley and Meersbrook, local schools and access to the city centre, hospitals, universities, and the train station.

- Modern End Terrace in Heeley, S2
- 3 Bedrooms & 2 Bathrooms
- Spacious Versatile Living Area
- Modern Kitchen with Integrated Appliances
- Stylishly Presented Throughout

- Ideally Located Close to City Centre
- Enclosed Rear Garden & Patio
- Generous Driveway
- Freehold
- Council Tax Band B, EPC TBC