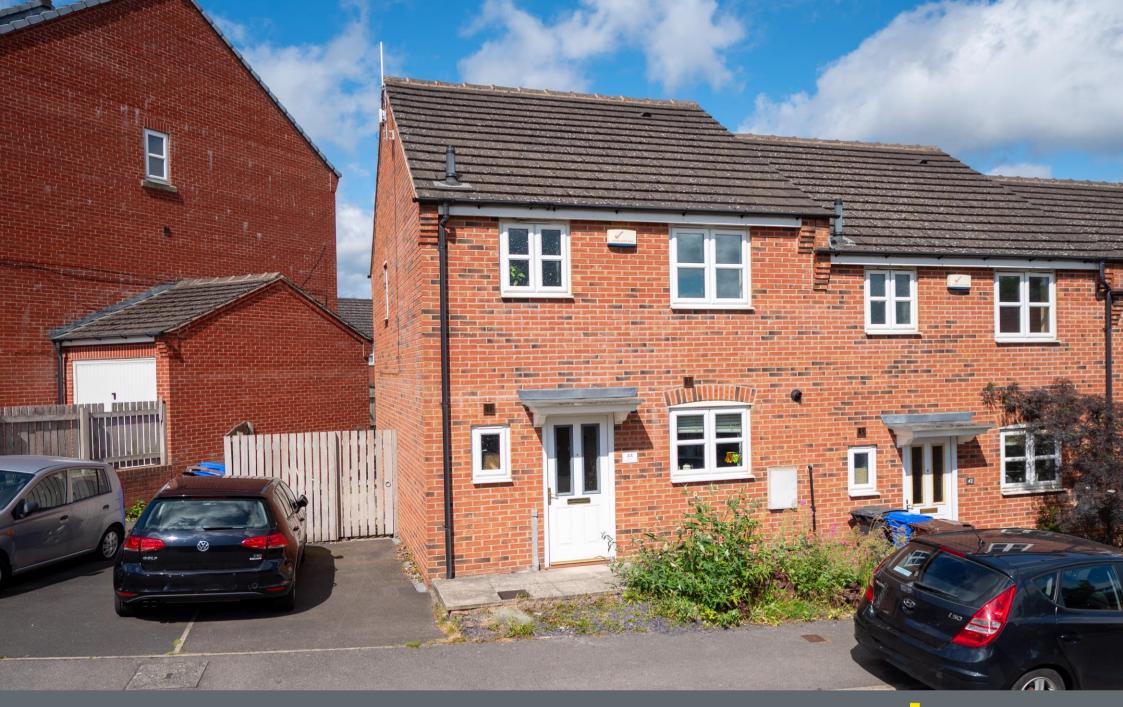

## 44 Myrtle Drive

Sheffield • South Yorkshire • S2 3HG

Asking Price £225,000

A modern 3 bedroom stylishly presented end terraced in Heeley, S2. Light and airy accommodation which features a generous driveway and enclosed rear garden. Perfect for first time buyers, ideally located close to the city centre. A contemporary matte, grey kitchen is fitted with a range of matching units, marble effect worktops and brick shaped tiled splashbacks. Integrated appliances include an oven, 4 ring gas hob and fridge freezer. Overlooking the rear garden providing direct access through patio doors is a spacious, versatile living area filled with natural light. On the first floor the main bedroom offers a pleasant garden outlook styled with modern décor and complemented by a stylish ensuite shower room. A second double bedroom has been designed with on trend grey tones and neutral carpet with a smaller third room, ideal for a home office or child. The bathroom is equipped with a 3-piece white suite, rainfall shower, glass screen and marble effect tiling. Externally, a generous driveway provides off street parking for 2/3 vehicles and an enclosed rear garden, laid predominantly to lawn, with paved patio. bordered by fencing. Myrtle Crescent is well-placed for an array of local shops, cafes and restaurants on London Road, Heeley and Meersbrook, local schools and access to the city centre, hospitals, universities, and the train station.

- Modern End Terrace in Heeley, S2
- 3 Bedrooms & 2 Bathrooms
- Spacious Versatile Living Area
- Modern Kitchen with Integrated Appliances
- Stylishly Presented Throughout

- Ideally Located Close to City Centre
- Enclosed Rear Garden & Patio
- Generous Driveway
- Freehold
- Council Tax Band B, EPC TBC