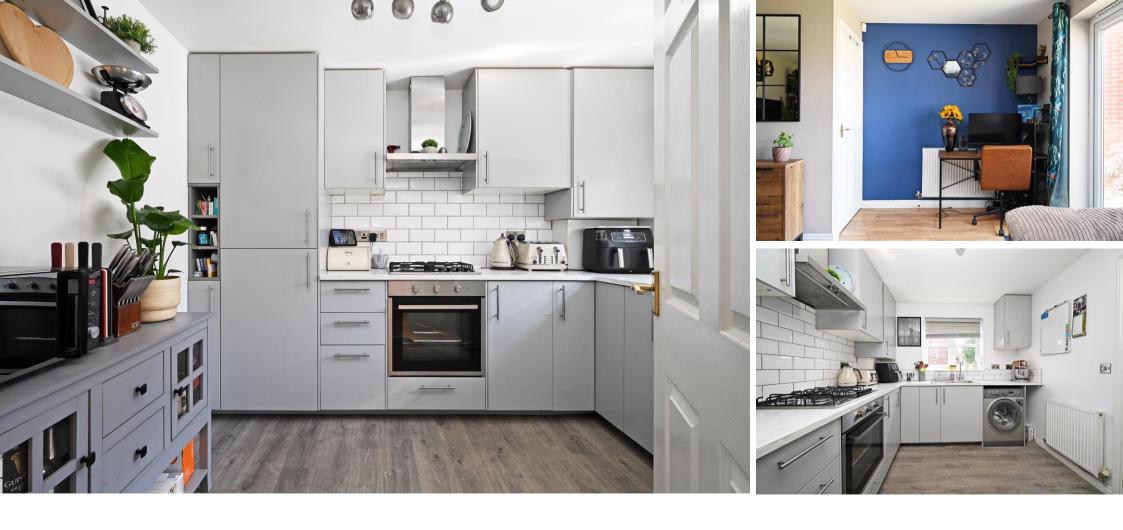

## 44 Myrtle Drive

Sheffield • South Yorkshire • S2 3HG

Asking Price £225,000

A modern 3 bedroom stylishly presented end terraced in Heeley, S2. Light and airy accommodation which features a generous driveway and enclosed rear garden. Perfect for first time buyers, ideally located close to the city centre. A contemporary matte, grey kitchen is fitted with a range of matching units, marble effect worktops and brick shaped tiled splashbacks. Integrated appliances include an oven, 4 ring gas hob and fridge freezer. Overlooking the rear garden providing direct access through patio doors is a spacious, versatile living area filled with natural light. On the first floor the main bedroom offers a pleasant garden outlook styled with modern décor and complemented by a stylish ensuite shower room. A second double bedroom has been designed with on trend grey tones and neutral carpet with a smaller third room, ideal for a home office or child. The bathroom is equipped with a 3-piece white suite, rainfall shower, glass screen and marble effect tiling. Externally, a generous driveway provides off street parking for 2/3 vehicles and an enclosed rear garden, laid predominantly to lawn, with paved patio. bordered by fencing. Myrtle Crescent is well-placed for an array of local shops, cafes and restaurants on London Road, Heeley and Meersbrook, local schools and access to the city centre, hospitals, universities, and the train station.

- Modern End Terrace in Heeley, S2
- 3 Bedrooms & 2 Bathrooms
- Spacious Versatile Living Area
- Modern Kitchen with Integrated Appliances
- Stylishly Presented Throughout

- Ideally Located Close to City Centre
- Enclosed Rear Garden & Patio
- Generous Driveway
- Freehold
- Council Tax Band B, EPC TBC