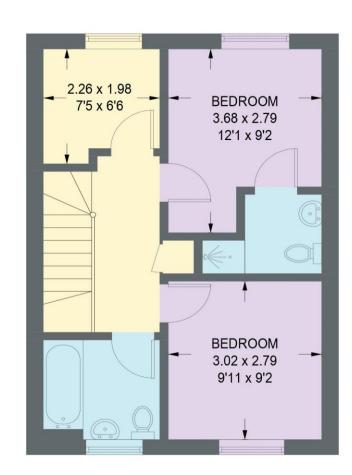

## APPROXIMATE GROSS INTERNAL AREA = 75.3 SQ M / 811 SQ FT

GROUND FLOOR 37.8 SQ M / 407 SQ FT

FIRST FLOOR 37.5 SQ M / 404 SQ FT

Illustration for identification purposes only, measurements are approximate, not to scale.