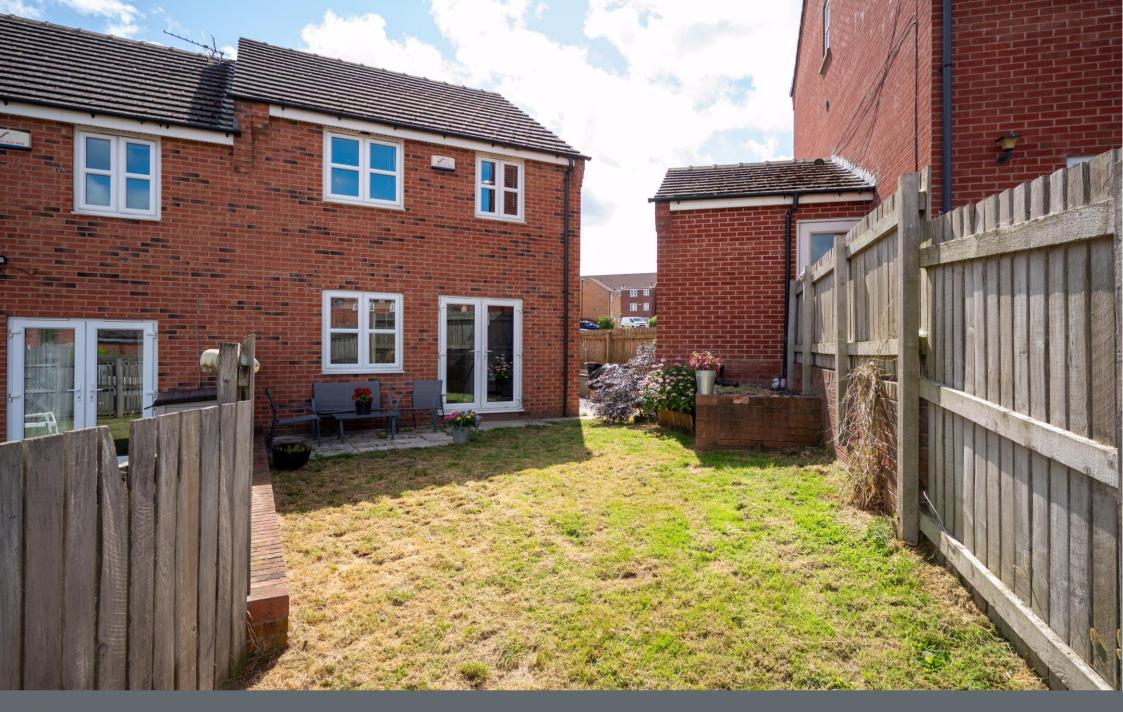

## 44 Myrtle Drive

Sheffield • South Yorkshire • S2 3HG

Asking Price £225,000

A modern 3 bedroom stylishly presented end terraced in Heeley, S2. Light and airy accommodation which features a generous driveway and enclosed rear garden. Perfect for first time buyers, ideally located close to the city centre. A contemporary matte, grey kitchen is fitted with a range of matching units, marble effect worktops and brick shaped tiled splashbacks. Integrated appliances include an oven, 4 ring gas hob and fridge freezer. Overlooking the rear garden providing direct access through patio doors is a spacious, versatile living area filled with natural light. On the first floor the main bedroom offers a pleasant garden outlook styled with modern décor and complemented by a stylish ensuite shower room. A second double bedroom has been designed with on trend grey tones and neutral carpet with a smaller third room, ideal for a home office or child. The bathroom is equipped with a 3-piece white suite, rainfall shower, glass screen and marble effect tiling. Externally, a generous driveway provides off street parking for 2/3 vehicles and an enclosed rear garden, laid predominantly to lawn, with paved patio. bordered by fencing. Myrtle Crescent is well-placed for an array of local shops, cafes and restaurants on London Road, Heeley and Meersbrook, local schools and access to the city centre, hospitals, universities, and the train station.