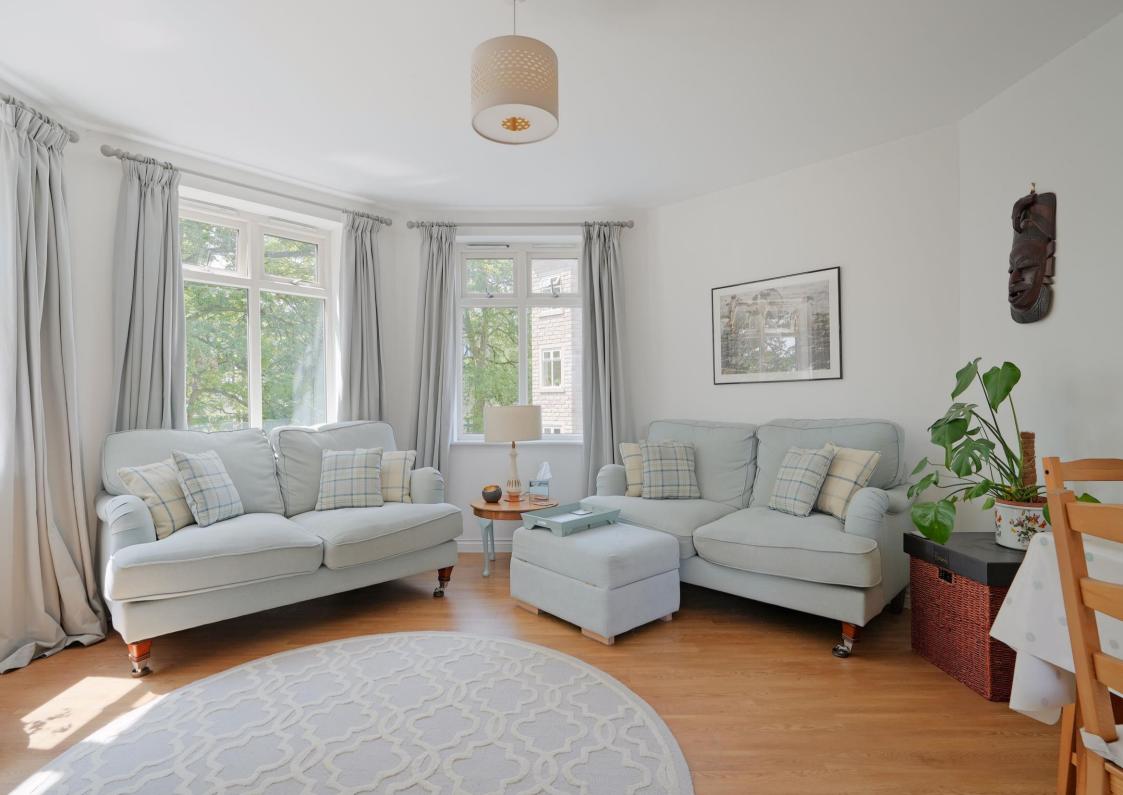

## Apartment 12 Gillfield House

Elm Gardens • Broomhill • S10 5AB

Guide Price £230,000 - £240,000

Ideally located between Crookes and Broomhill is a 2 double bedroom second floor apartment. Tucked away in part of the Elm gardens development offering light and airy, stylish accommodation complemented by a leafy outlook and allocated parking. Perfect location for the Sheffield universities and central hospitals. A secure, communal intercom entrance with stairs leads to a private entrance on the second floor. The flexible open plan living space is generous in size offering a triple aspect, overlooking the communal gardens and allowing a stream of natural light to flow through the apartment. The kitchen is fitted with a range of shaker style units topped with wood effect worktops and integrated appliances include AEG oven, electric hob, fridge freezer, dishwasher and washer/dryer. The larger sized double bedroom is presented in dusty pink tones styled with a grey carpet, fitted sliding mirrored wardrobe and contemporary ensuite shower room. The second double bedroom is presented in neutral décor offering built in wardrobe storage. A modern bathroom suite provides floating handwash basin, WC and bath with overhead shower. Externally open green space and communal gardens offer outdoor space alongside a resident car park which provides allocated and visitor parking. Elm Gardens has a lovely walk through the arboretum to Hoole Road and Broomhill shops, with an array of shops, restaurants and bars. There are regular transport links the city centre, hospitals, universities and the Peak District.