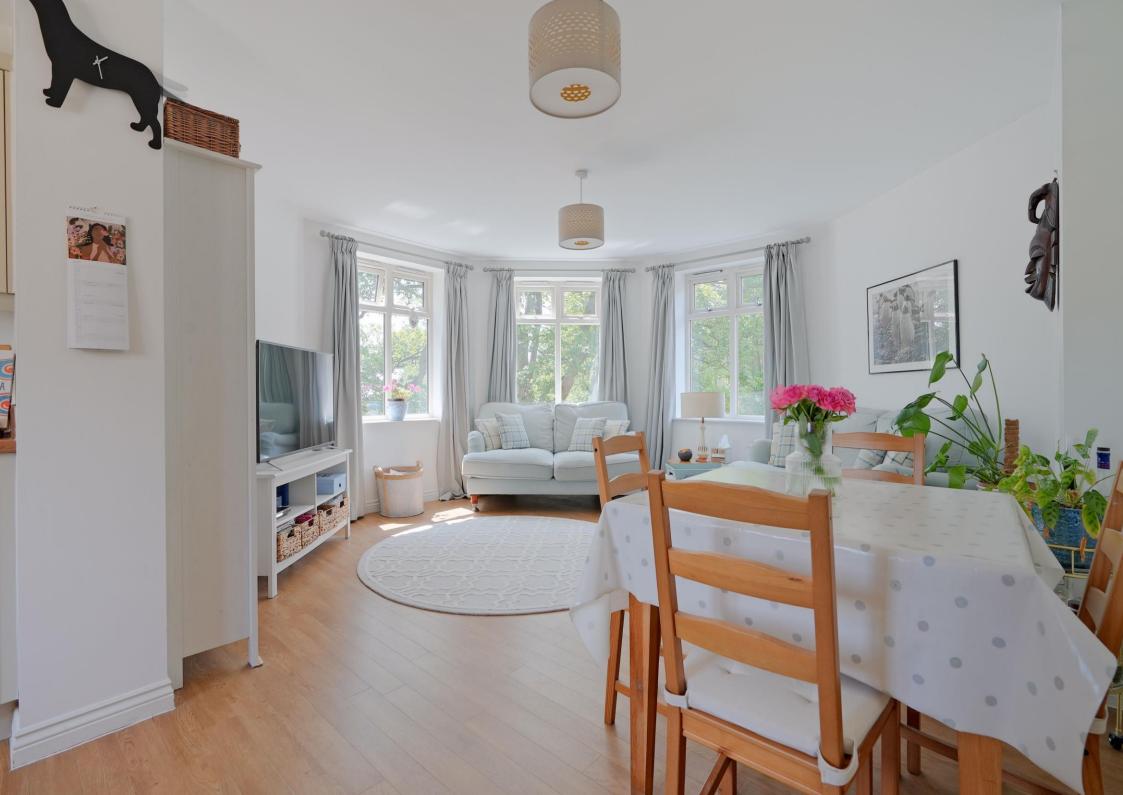

## Apartment 12 Gillfield House

Elm Gardens • Broomhill • S10 5AB

Guide Price £230,000 - £240,000

Ideally located between Crookes and Broomhill is a 2 double bedroom second floor apartment. Tucked away in part of the Elm gardens development offering light and airy, stylish accommodation complemented by a leafy outlook and allocated parking. Perfect location for the Sheffield universities and central hospitals. A secure, communal intercom entrance with stairs leads to a private entrance on the second floor. The flexible open plan living space is generous in size offering a triple aspect, overlooking the communal gardens and allowing a stream of natural light to flow through the apartment. The kitchen is fitted with a range of shaker style units topped with wood effect worktops and integrated appliances include AEG oven, electric hob, fridge freezer, dishwasher and washer/dryer. The larger sized double bedroom is presented in dusty pink tones styled with a grey carpet, fitted sliding mirrored wardrobe and contemporary ensuite shower room. The second double bedroom is presented in neutral décor offering built in wardrobe storage. A modern bathroom suite provides floating handwash basin, WC and bath with overhead shower. Externally open green space and communal gardens offer outdoor space alongside a resident car park which provides allocated and visitor parking. Elm Gardens has a lovely walk through the arboretum to Hoole Road and Broomhill shops, with an array of shops, restaurants and bars. There are regular transport links the city centre, hospitals, universities and the Peak District.