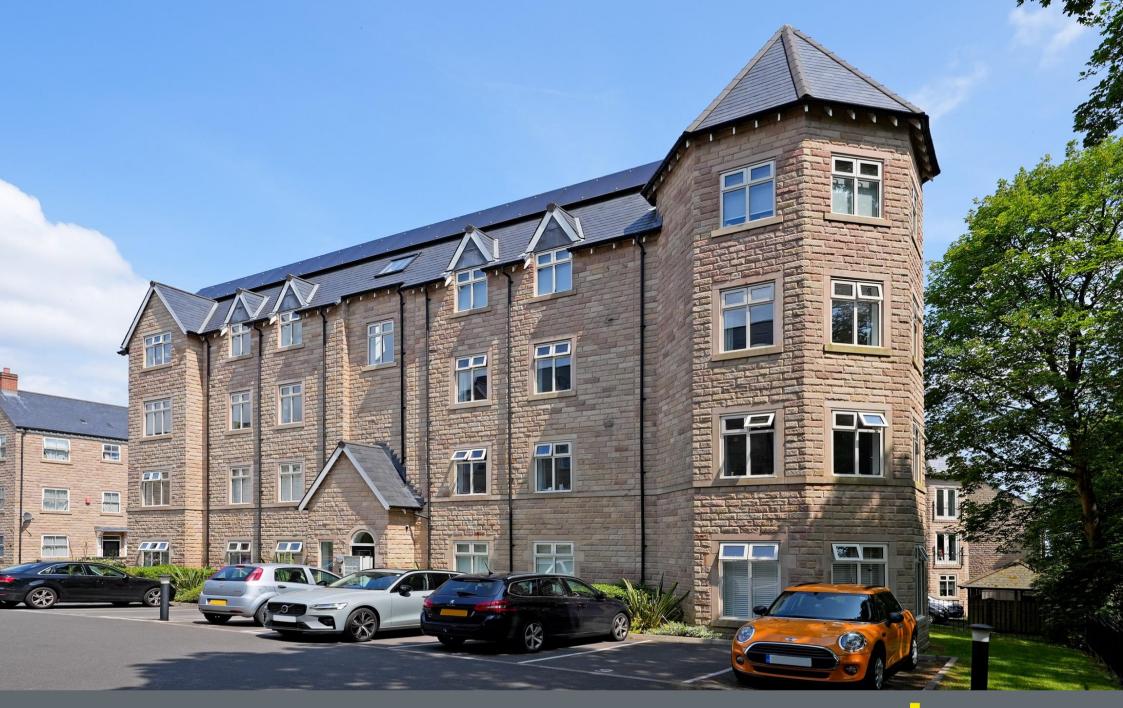

## Apartment 12 Gillfield House

Elm Gardens • Broomhill • S10 5AB

Guide Price £230,000 - £240,000

Ideally located between Crookes and Broomhill is a 2 double bedroom second floor apartment. Tucked away in part of the Elm gardens development offering light and airy, stylish accommodation complemented by a leafy outlook and allocated parking. Perfect location for the Sheffield universities and central hospitals. A secure, communal intercom entrance with stairs leads to a private entrance on the second floor. The flexible open plan living space is generous in size offering a triple aspect, overlooking the communal gardens and allowing a stream of natural light to flow through the apartment. The kitchen is fitted with a range of shaker style units topped with wood effect worktops and integrated appliances include AEG oven, electric hob, fridge freezer, dishwasher and washer/dryer. The larger sized double bedroom is presented in dusty pink tones styled with a grey carpet, fitted sliding mirrored wardrobe and contemporary ensuite shower room. The second double bedroom is presented in neutral décor offering built in wardrobe storage. A modern bathroom suite provides floating handwash basin, WC and bath with overhead shower. Externally open green space and communal gardens offer outdoor space alongside a resident car park which provides allocated and visitor parking. Elm Gardens has a lovely walk through the arboretum to Hoole Road and Broomhill shops, with an array of shops, restaurants and bars. There are regular transport links the city centre, hospitals, universities and the Peak District.