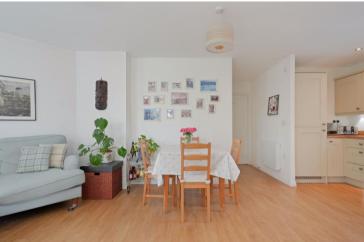

## Apartment 12 Gillfield House

Elm Gardens • Broomhill • S10 5AB

Guide Price £230,000 - £240,000

Ideally located between Crookes and Broomhill is a 2 double bedroom second floor apartment. Tucked away in part of the Elm gardens development offering light and airy, stylish accommodation complemented by a leafy outlook and allocated parking. Perfect location for the Sheffield universities and central hospitals. A secure, communal intercom entrance with stairs leads to a private entrance on the second floor. The flexible open plan living space is generous in size offering a triple aspect, overlooking the communal gardens and allowing a stream of natural light to flow through the apartment. The kitchen is fitted with a range of shaker style units topped with wood effect worktops and integrated appliances include AEG oven, electric hob, fridge freezer, dishwasher and washer/dryer. The larger sized double bedroom is presented in dusty pink tones styled with a grey carpet, fitted sliding mirrored wardrobe and contemporary ensuite shower room. The second double bedroom is presented in neutral décor offering built in wardrobe storage. A modern bathroom suite provides floating handwash basin, WC and bath with overhead shower. Externally open green space and communal gardens offer outdoor space alongside a resident car park which provides allocated and visitor parking. Elm Gardens has a lovely walk through the arboretum to Hoole Road and Broomhill shops, with an array of shops, restaurants and bars. There are regular transport links the city centre, hospitals, universities and the Peak District.