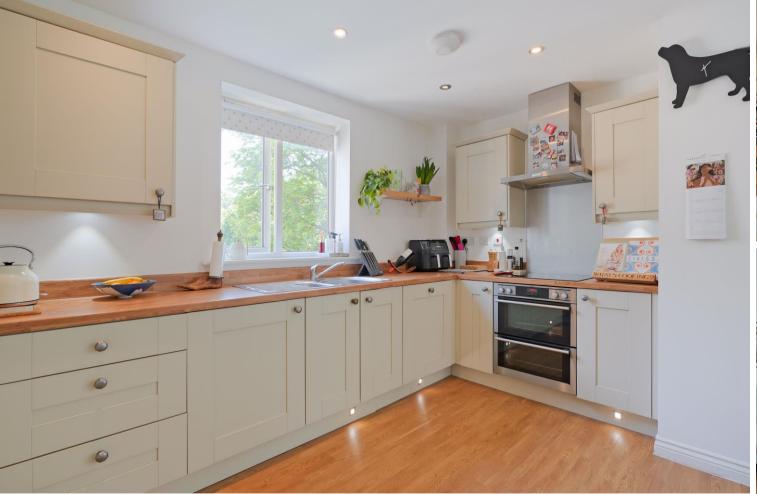

## Apartment 12 Gillfield House

Elm Gardens • Broomhill • S10 5AB

Guide Price £230,000 - £240,000

Ideally located between Crookes and Broomhill is a 2 double bedroom second floor apartment. Tucked away in part of the Elm gardens development offering light and airy, stylish accommodation complemented by a leafy outlook and allocated parking. Perfect location for the Sheffield universities and central hospitals. A secure, communal intercom entrance with stairs leads to a private entrance on the second floor. The flexible open plan living space is generous in size offering a triple aspect, overlooking the communal gardens and allowing a stream of natural light to flow through the apartment. The kitchen is fitted with a range of shaker style units topped with wood effect worktops and integrated appliances include AEG oven, electric hob, fridge freezer, dishwasher and washer/dryer. The larger sized double bedroom is presented in dusty pink tones styled with a grey carpet, fitted sliding mirrored wardrobe and contemporary ensuite shower room. The second double bedroom is presented in neutral décor offering built in wardrobe storage. A modern bathroom suite provides floating handwash basin, WC and bath with overhead shower. Externally open green space and communal gardens offer outdoor space alongside a resident car park which provides allocated and visitor parking. Elm Gardens has a lovely walk through the arboretum to Hoole Road and Broomhill shops, with an array of shops, restaurants and bars. There are regular transport links the city centre, hospitals, universities and the Peak District.