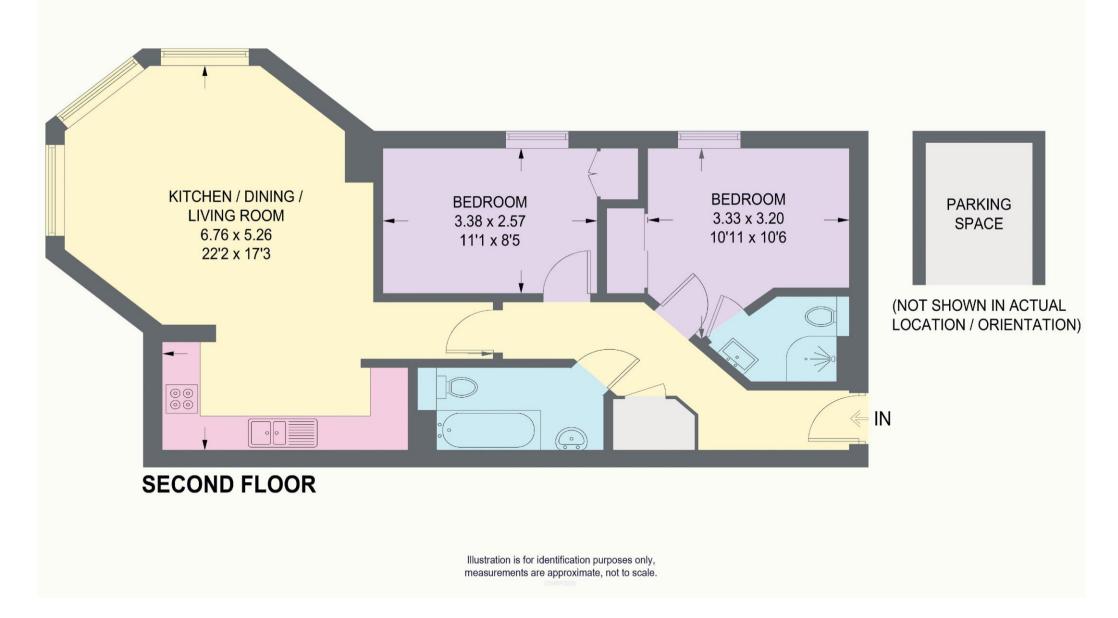

## 12 GILLFIELD HOUSE

APPROXIMATE GROSS INTERNAL AREA = 66.6 SQ M / 717 SQ FT (EXCLUDING PARKING SPACE)