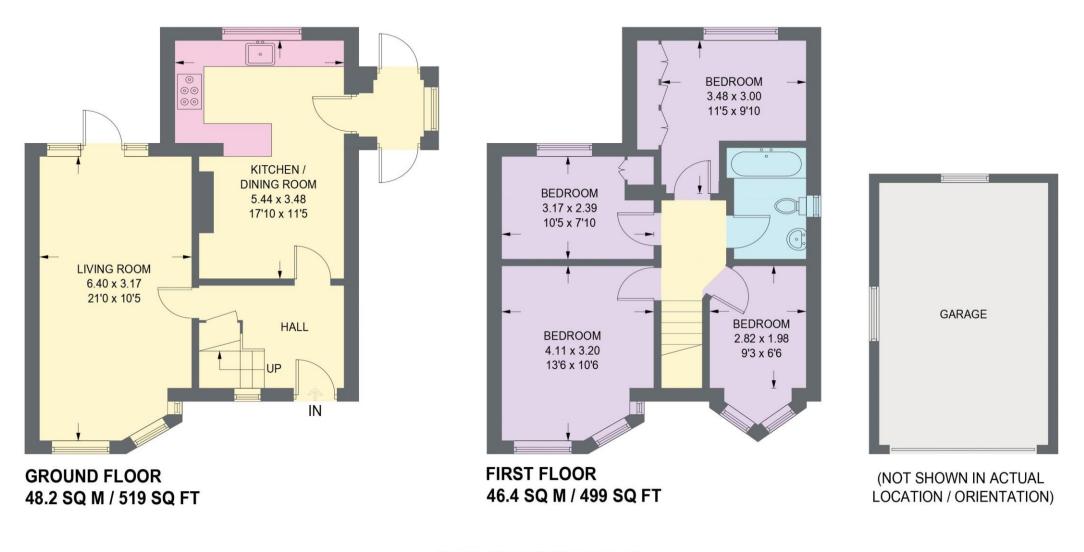

## 11 DEWAR ROAD

APPROXIMATE GROSS INTERNAL AREA = 94.6 SQ M / 1018 SQ FT (EXCLUDING GARAGE)

Illustration is for identification purposes only, measurements are approximate, not to scale.

IMPORTANT: we would like to inform prospective purchasers that these sales particulars have been prepared as a general guide only. A detailed survey has not been carried out, nor the services, appliances and fittings tested. Room sizes should not be relied upon for furnishing purposes and are approximate. If floor plans are included, they are for guidance only and illustration purposes only and may not be to scale. If there are any important matters likely to affect your decision to buy, please contact us before viewing the property.