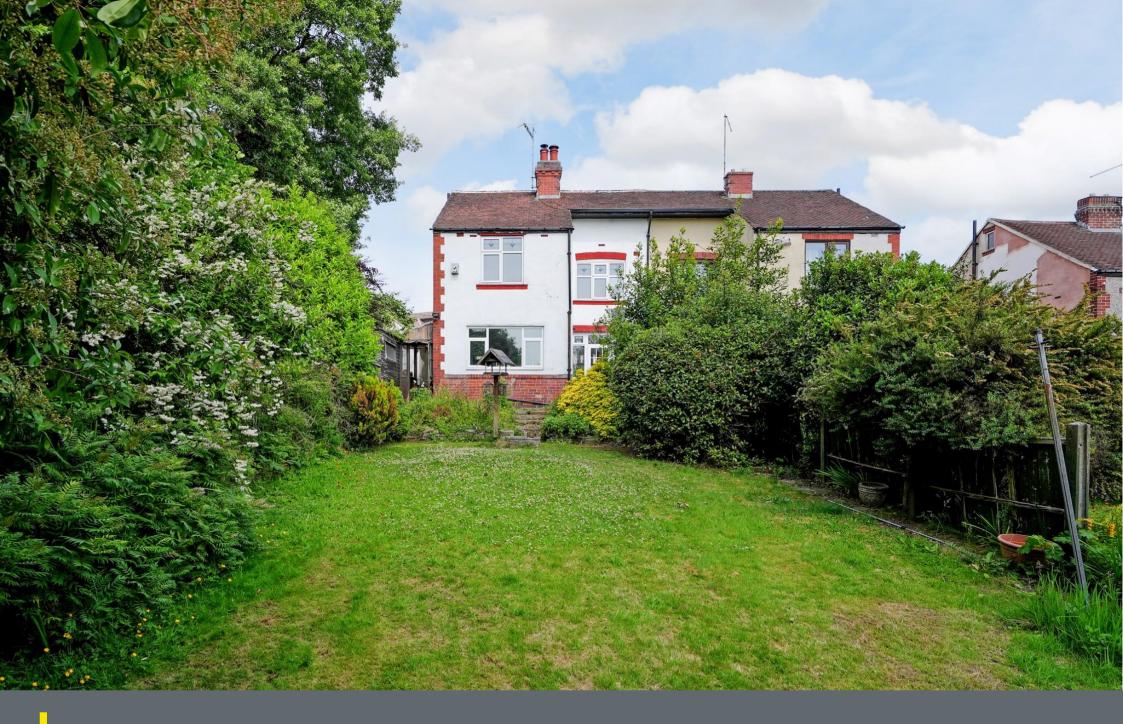

## Asking Price £475,000

Located on a quiet treelined road in a sought after residential area in Millhouses is a 4 bedroom semi-detached family home. Offering fabulous potential to develop / extend if desired all subject to necessary consents. Benefits from combination gas central heating, double glazing, driveway, detached garage and private, mature rear garden. Popular location with excellent schools within catchment. Dual aspect, flexible open plan living area offers a fabulous garden outlook to both sides of the property. Presented with neutral décor, grey carpet and log burning stove creating a cosy, homely feel. The dining kitchen offers alternative side door access and overlooks the beautiful rear garden. A shaker style kitchen topped with solid wooden worktops and Belfast sink provides integrated wine fridge, washing machine, dishwasher and fridge freezer, with Rangemaster Cooker. The entrance lobby provides cloakroom storage with stairs leading to the first floor. There are 2 double bedrooms located to the rear of the property, styled in neutral décor, grey carpet, offering built in storage and far reaching views. The main bedroom is front facing with a bay window alongside bedrooms 4 which is smaller in size, ideal for a child or home office. The family bathroom is equipped with a modern 3-piece white suite, overhead rainfall shower, partial tiling and chrome heated towel rail. Externally a driveway leads to the detached garage, beside a front lawn bordered by mature hedging. Through a side porch is the enclosed rear garden, a stunning, private outdoor family space with level lawn and patio area filled with established planting and outdoor storage. Dewar Drive is a highly sought-after road in Millhouses, well-placed for highly regarded schools, shops and amenities, Millhouses Park, Ecclesall Woods, further recreational facilities and access to Dore Train Station, the city centre, hospitals, universities and the Peak District.