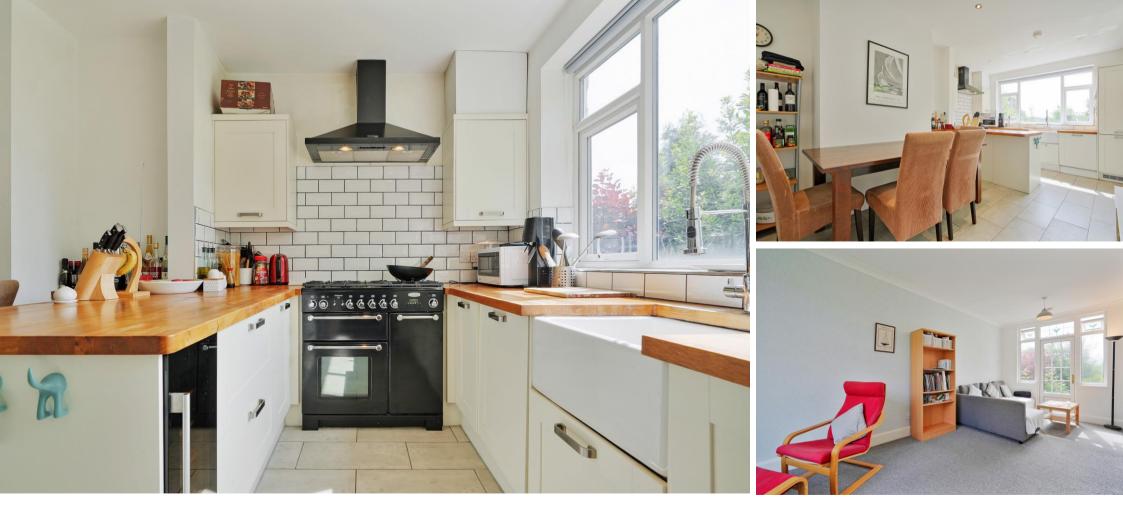

## Asking Price £475,000

Located on a quiet treelined road in a sought after residential area in Millhouses is a 4 bedroom semi-detached family home. Offering fabulous potential to develop / extend if desired all subject to necessary consents. Benefits from combination gas central heating, double glazing, driveway, detached garage and private, mature rear garden. Popular location with excellent schools within catchment. Dual aspect, flexible open plan living area offers a fabulous garden outlook to both sides of the property. Presented with neutral décor, grey carpet and log burning stove creating a cosy, homely feel. The dining kitchen offers alternative side door access and overlooks the beautiful rear garden. A shaker style kitchen topped with solid wooden worktops and Belfast sink provides integrated wine fridge, washing machine, dishwasher and fridge freezer, with Rangemaster Cooker. The entrance lobby provides cloakroom storage with stairs leading to the first floor. There are 2 double bedrooms located to the rear of the property, styled in neutral décor, grey carpet, offering built in storage and far reaching views. The main bedroom is front facing with a bay window alongside bedrooms 4 which is smaller in size, ideal for a child or home office. The family bathroom is equipped with a modern 3-piece white suite, overhead rainfall shower, partial tiling and chrome heated towel rail. Externally a driveway leads to the detached garage, beside a front lawn bordered by mature hedging. Through a side porch is the enclosed rear garden, a stunning, private outdoor family space with level lawn and patio area filled with established planting and outdoor storage. Dewar Drive is a highly sought-after road in Millhouses, well-placed for highly regarded schools, shops and amenities, Millhouses Park, Ecclesall Woods, further recreational facilities and access to Dore Train Station, the city centre, hospitals, universities and the Peak District.