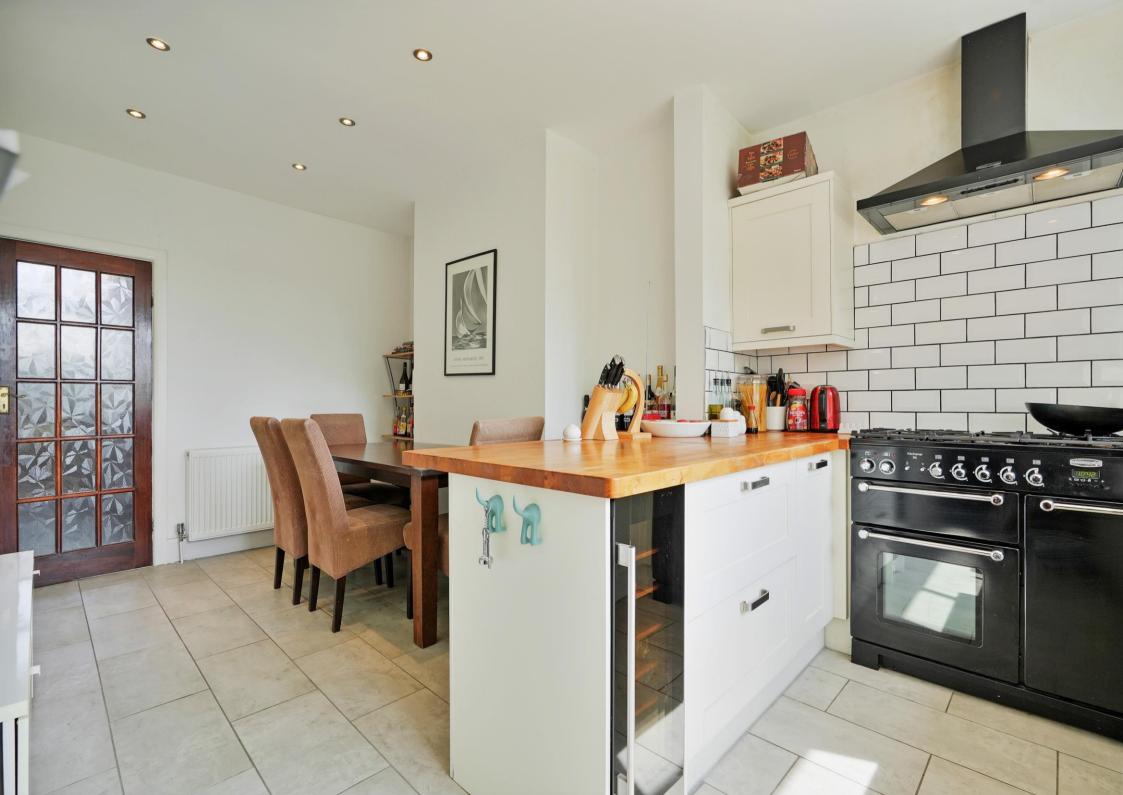

## Asking Price £475,000

Located on a quiet treelined road in a sought after residential area in Millhouses is a 4 bedroom semi-detached family home. Offering fabulous potential to develop / extend if desired all subject to necessary consents. Benefits from combination gas central heating, double glazing, driveway, detached garage and private, mature rear garden. Popular location with excellent schools within catchment. Dual aspect, flexible open plan living area offers a fabulous garden outlook to both sides of the property. Presented with neutral décor, grey carpet and log burning stove creating a cosy, homely feel. The dining kitchen offers alternative side door access and overlooks the beautiful rear garden. A shaker style kitchen topped with solid wooden worktops and Belfast sink provides integrated wine fridge, washing machine, dishwasher and fridge freezer, with Rangemaster Cooker. The entrance lobby provides cloakroom storage with stairs leading to the first floor. There are 2 double bedrooms located to the rear of the property, styled in neutral décor, grey carpet, offering built in storage and far reaching views. The main bedroom is front facing with a bay window alongside bedrooms 4 which is smaller in size, ideal for a child or home office. The family bathroom is equipped with a modern 3-piece white suite, overhead rainfall shower, partial tiling and chrome heated towel rail. Externally a driveway leads to the detached garage, beside a front lawn bordered by mature hedging. Through a side porch is the enclosed rear garden, a stunning, private outdoor family space with level lawn and patio area filled with established planting and outdoor storage. Dewar Drive is a highly sought-after road in Millhouses, well-placed for highly regarded schools, shops and amenities, Millhouses Park, Ecclesall Woods, further recreational facilities and access to Dore Train Station, the city centre, hospitals, universities and the Peak District.