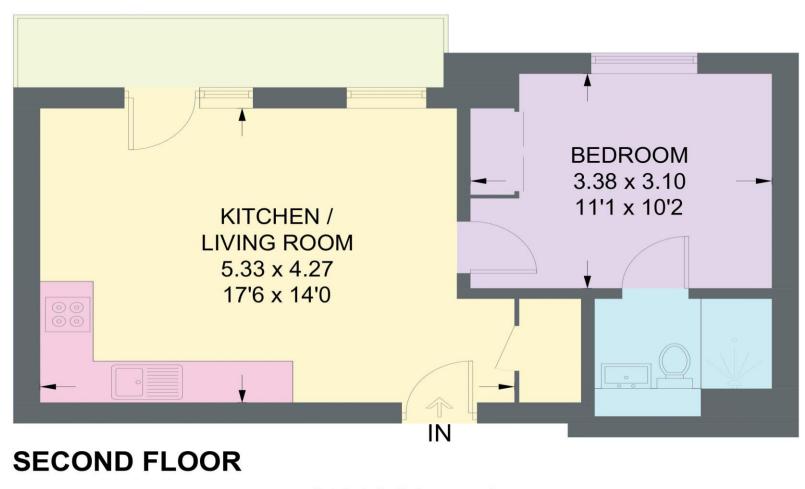

## **APARTMENT 56 COTTON MILL**

APPROXIMATE GROSS INTERNAL AREA = 37.1 SQ M / 399 SQ FT

Illustration for identification purposes only, measurements are approximate, not to scale.

IMPORTANT: we would like to inform prospective purchasers that these sales particulars have been prepared as a general guide only. A detailed survey has not been carried out, nor the services, appliances and fittings tested. Room sizes should not be relied upon for furnishing purposes and are approximate. If floor plans are included, they are for guidance only and illustration purposes only and may not be to scale. If there are any important matters likely to affect your decision to buy, please contact us before viewing the property.