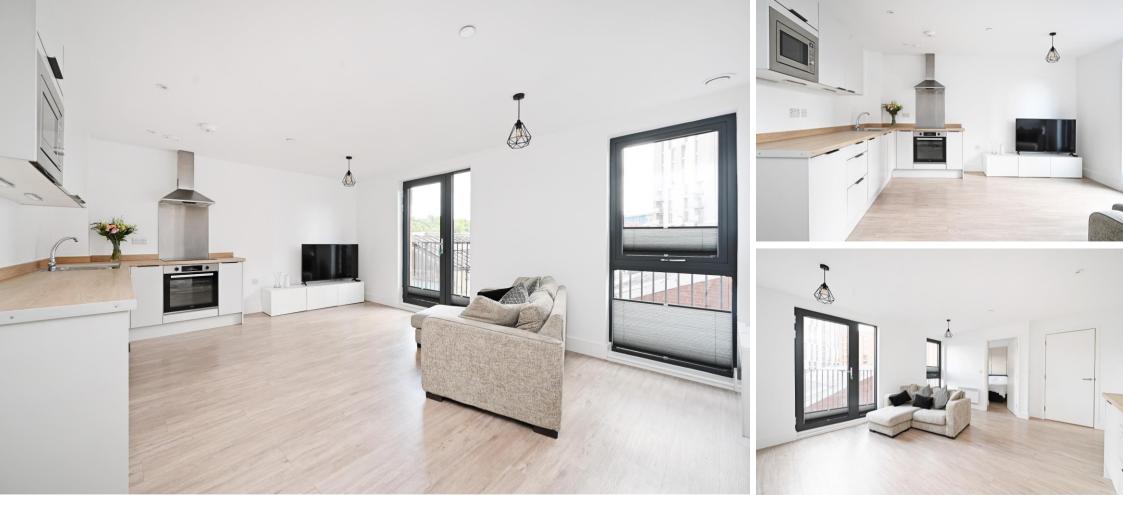

## Apartment 56 Cotton Mill

Cotton Street • Kelham • S3 8SX

Asking Price £139,950

Occupying a second floor position is a larger sized, one bedroom apartment within the sought after Cotton Mill Development. Only a short walk from the heart of Kelham, Sheffield city centre and the train station. Will be of interest to first time buyers and investors with the potential to buy as seen, incorporation all existing furniture subject to separate negotiation. Benefits from immaculate presentation in a sought-after location. The open plan design living space is filed with natural light and balcony, offering flexible area presented in a neutral palette. A contemporary sleek fitted kitchen offers a range of integrated appliances with separate utility cupboard housing the washing machine. A stylish double bedroom designed with modern wooden panelling features built in sliding mirrored wardrobes and superb ensuite shower room. The development is located in the heart of thriving Kelham Island with its fantastic range of independent, cafes, restaurants and bars, well-known favourites being Domo, the Grind Cafe and Cutlery Works. Well placed for the city centre, train station, hospitals, universities and Supertram network and only a short drive from the Peak District. Lease 997 years remaining, Peppercorn ground rent Service charge 01/12/24 – 30/11/25 is £778pa