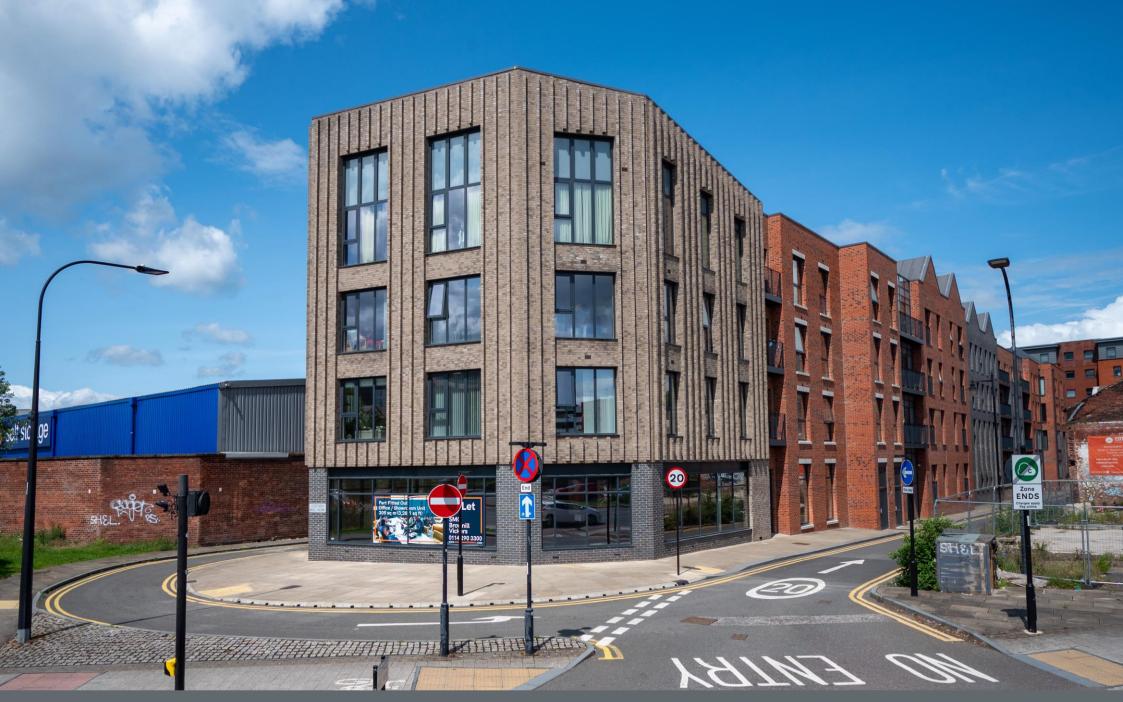

## Apartment 56 Cotton Mill

Cotton Street • Kelham • S3 8SX

Asking Price £139,950

Occupying a second floor position is a larger sized, one bedroom apartment within the sought after Cotton Mill Development. Only a short walk from the heart of Kelham, Sheffield city centre and the train station. Will be of interest to first time buyers and investors with the potential to buy as seen, incorporation all existing furniture subject to separate negotiation. Benefits from immaculate presentation in a sought-after location. The open plan design living space is filed with natural light and balcony, offering flexible area presented in a neutral palette. A contemporary sleek fitted kitchen offers a range of integrated appliances with separate utility cupboard housing the washing machine. A stylish double bedroom designed with modern wooden panelling features built in sliding mirrored wardrobes and superb ensuite shower room. The development is located in the heart of thriving Kelham Island with its fantastic range of independent, cafes, restaurants and bars, well-known favourites being Domo, the Grind Cafe and Cutlery Works. Well placed for the city centre, train station, hospitals, universities and Supertram network and only a short drive from the Peak District. Lease 997 years remaining, Peppercorn ground rent Service charge 01/12/24 – 30/11/25 is £778pa