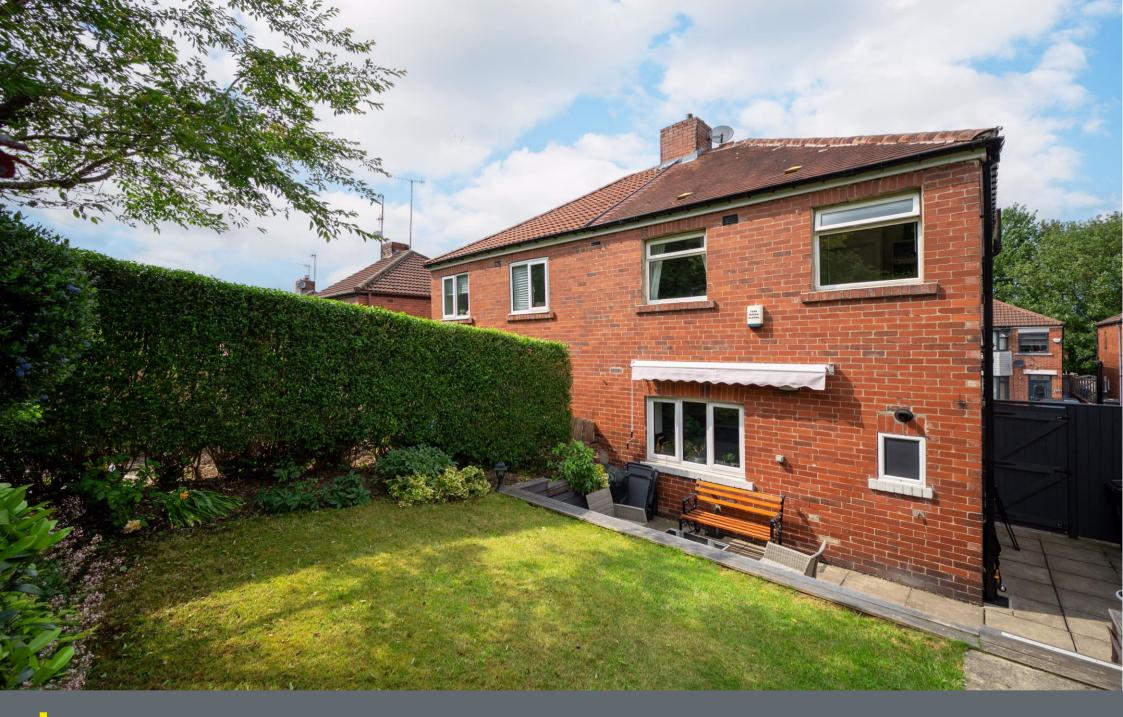

## 32 Watersmeet Road

Walkley • Sheffield • S6 5FA

Guide Price £250,000 - £275,000

Located a stone's throw from Rivelin Valley is an attractive 3-bedroom, bay fronted semi-detached, beautifully presented home. Offering stylish, modern interior with the benefit of off-street parking and attractive enclosed rear garden with leafy backdrop overlooking Walkley allotments. The ground floor can be accessed through front and gated side entrance. A simple, elegant bay fronted living room has been styled with an authentic stone effect feature fireplace and offers generous under stairs storage. The kitchen looks out onto a stunning rear garden fitted with a range of modern gloss units, complementary worktops and tiled splashbacks. Integtrated appliances include oven, gas hob, and dishwasher with space for a large freestanding fridge freezer. A separate utility cupboard houses plumbing for a washing machine and combination boiler. Stairs rise to the first floor where the main bedroom is located to the front of the property, filled with natural light courtesy of bay window, styled in a neutral palette and carpet. Overlooking the allotments at the rear are a further 2 bedrooms, both presented in neutral tones. Externally a hardstanding driveway creates off street parking. A secure side gate leads through to a fully enclosed rear garden designed with stone patio and raised lawn, complemented by colourful attractive planting ang garden shed. Watersmeet Road is a very popular road within close proximity of the beautiful Rivelin and Loxley valleys with walks and cycle routes to Bradfield and Damflask reservoir, ideally placed for local shops and amenities, recreational facilities and excellent transport links including the Sheffield Supertram.