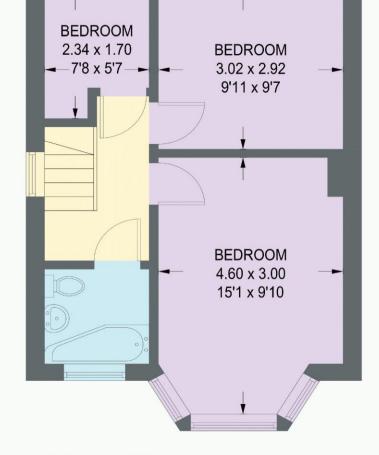

## 32 WATERSMEET ROAD

APPROXIMATE GROSS INTERNAL AREA = 69.2 SQ M / 744 SQ FT

GROUND FLOOR 34.7 SQ M / 373 SQ FT FIRST FLOOR 34.5 SQ M / 371 FT

Illustration for identification purposes only, measurements are approximate, not to scale.