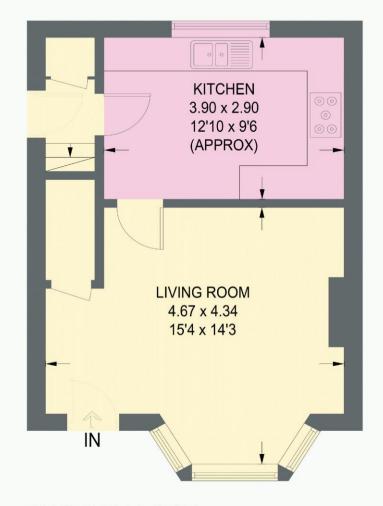

## 32 WATERSMEET ROAD

APPROXIMATE GROSS INTERNAL AREA = 69.2 SQ M / 744 SQ FT

GROUND FLOOR 34.7 SQ M / 373 SQ FT FIRST FLOOR 34.5 SQ M / 371 FT

Illustration for identification purposes only, measurements are approximate, not to scale.