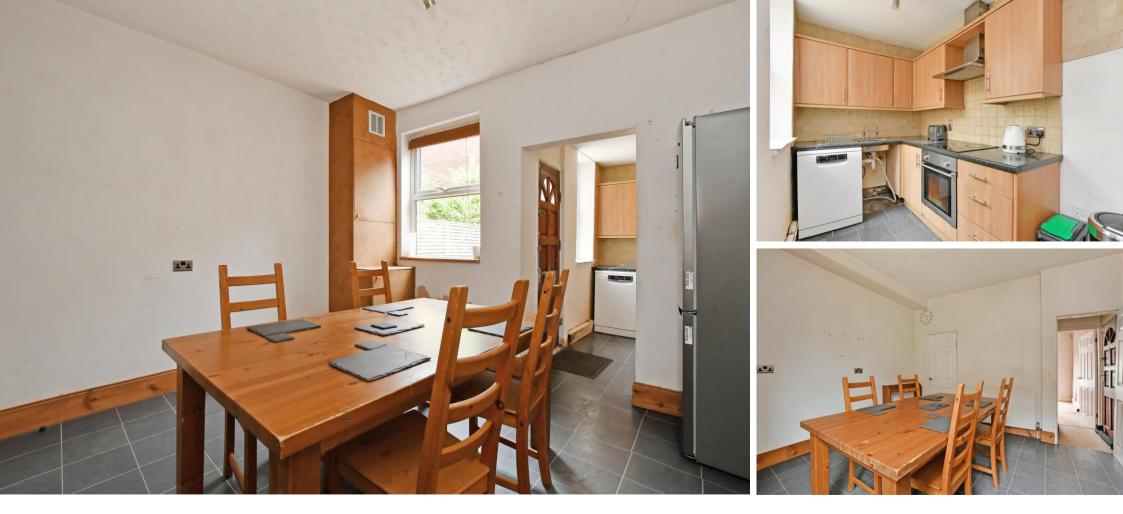

## Guide Price £200,000 - £220,000

A spacious 3-bedroom mid terraced property located in Abbeydale, within walking distance of a range of shops and amenities. Light and airy accommodation arranged over 3 floors, requiring general updating. Benefits from combination gas central heating, double glazing, and an enclosed rear courtyard. No chain. There is a spacious bay fronted lounge with a period feature fireplace and decorative tiled hearth. A flexible living space/ dining area overlooks the courtyard and provides cellar access. The off-shot kitchen is fitted with a range of matching units and incorporates an integrated oven and electric hob, along with space for further freestanding appliances. Rear door access to the garden. The first floor has a generously proportioned double bedroom with walk-in storage, utilising the under-stairs space, and a period fireplace. A smaller second bedroom is located at the rear and is ideal for a child or home office. The bathroom has a 3-piece white suite, overhead shower, and chrome heated towel rail. Stairs rise to the second floor creating a further double bedroom with storage within the eaves. Accessed via a communal passageway is an enclosed rear courtyard laid with attractive stone, panelled fencing, and outdoor storage. Plymouth Road is ideally placed for local shops and amenities on Abbeydale Road, including a growing café culture, local schools including the new Mercia School, along with access to the city centre, train stations, motorway, universities, hospitals and the Peak District.

- Brick Bay Windowed Terrace House
- Light & Airy Accommodation Over 3 Floors
- 3 Bedrooms
- Needs General Updating
- 2 Good Sized Receptions Rooms

- Off-Shot Kitchen
- Enclosed Rear Courtyard
- Double Glazing & Combination Heating
- Leasehold 800 Years from 25/03/1898 £7.71pa
- Council Tax Band A, EPC Rating E