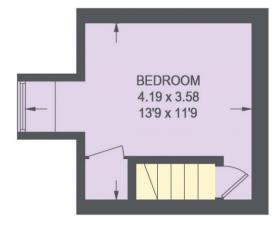

## **52 PLYMOUTH ROAD**

APPROXIMATE GROSS INTERNAL AREA = 80.5 SQ M / 866 SQ FT BASEMENT = 14.6 SQ M / 157 SQ FT TOTAL = 95.1 SQ M / 1023 SQ FT

SECOND FLOOR 12.5 SQ M / 134 SQ FT

FIRST FLOOR 30.5 SQ M / 328 SQ FT

Illustration for identification purposes only, measurements are approximate, not to scale.

IMPORTANT: we would like to inform prospective purchasers that these sales particulars have been prepared as a general guide only. A detailed survey has not been carried out, nor the services, appliances and fittings tested. Room sizes should not be relied upon for furnishing purposes and are approximate. If floor plans are included, they are for guidance only and illustration purposes only and may not be to scale. If there are any important matters likely to affect your decision to buy, please contact us before viewing the property.