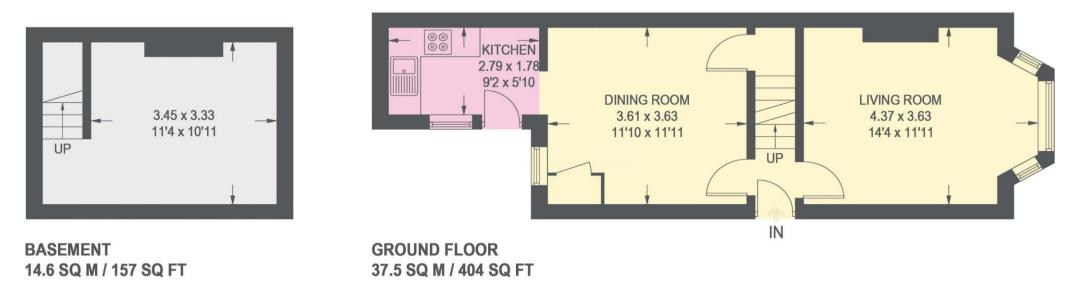

## Guide Price £200,000 - £220,000

A spacious 3-bedroom mid terraced property located in Abbeydale, within walking distance of a range of shops and amenities. Light and airy accommodation arranged over 3 floors, requiring general updating. Benefits from combination gas central heating, double glazing, and an enclosed rear courtyard. No chain. There is a spacious bay fronted lounge with a period feature fireplace and decorative tiled hearth. A flexible living space/ dining area overlooks the courtyard and provides cellar access. The off-shot kitchen is fitted with a range of matching units and incorporates an integrated oven and electric hob, along with space for further freestanding appliances. Rear door access to the garden. The first floor has a generously proportioned double bedroom with walk-in storage, utilising the under-stairs space, and a period fireplace. A smaller second bedroom is located at the rear and is ideal for a child or home office. The bathroom has a 3-piece white suite, overhead shower, and chrome heated towel rail. Stairs rise to the second floor creating a further double bedroom with storage within the eaves. Accessed via a communal passageway is an enclosed rear courtyard laid with attractive stone, panelled fencing, and outdoor storage. Plymouth Road is ideally placed for local shops and amenities on Abbeydale Road, including a growing café culture, local schools including the new Mercia School, along with access to the city centre, train stations, motorway, universities, hospitals and the Peak District.

## **52 PLYMOUTH ROAD**

APPROXIMATE GROSS INTERNAL AREA = 80.5 SQ M / 866 SQ FT BASEMENT = 14.6 SQ M / 157 SQ FT TOTAL = 95.1 SQ M / 1023 SQ FT

SECOND FLOOR 12.5 SQ M / 134 SQ FT

FIRST FLOOR 30.5 SQ M / 328 SQ FT

Illustration for identification purposes only, measurements are approximate, not to scale.

IMPORTANT: we would like to inform prospective purchasers that these sales particulars have been prepared as a general guide only. A detailed survey has not been carried out, nor the services, appliances and fittings tested. Room sizes should not be relied upon for furnishing purposes and are approximate. If floor plans are included, they are for guidance only and illustration purposes only and may not be to scale. If there are any important matters likely to affect your decision to buy, please contact us before viewing the property.