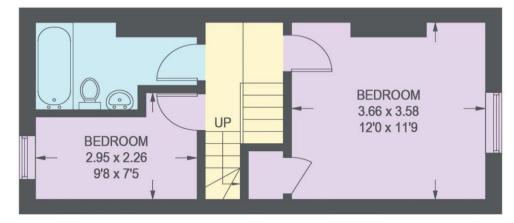

## Guide Price £200,000 - £220,000

A spacious 3-bedroom mid terraced property located in Abbeydale, within walking distance of a range of shops and amenities. Light and airy accommodation arranged over 3 floors, requiring general updating. Benefits from combination gas central heating, double glazing, and an enclosed rear courtyard. No chain. There is a spacious bay fronted lounge with a period feature fireplace and decorative tiled hearth. A flexible living space/ dining area overlooks the courtyard and provides cellar access. The off-shot kitchen is fitted with a range of matching units and incorporates an integrated oven and electric hob, along with space for further freestanding appliances. Rear door access to the garden. The first floor has a generously proportioned double bedroom with walk-in storage, utilising the under-stairs space, and a period fireplace. A smaller second bedroom is located at the rear and is ideal for a child or home office. The bathroom has a 3-piece white suite, overhead shower, and chrome heated towel rail. Stairs rise to the second floor creating a further double bedroom with storage within the eaves. Accessed via a communal passageway is an enclosed rear courtyard laid with attractive stone, panelled fencing, and outdoor storage. Plymouth Road is ideally placed for local shops and amenities on Abbeydale Road, including a growing café culture, local schools including the new Mercia School, along with access to the city centre, train stations, motorway, universities, hospitals and the Peak District.

## **52 PLYMOUTH ROAD**

APPROXIMATE GROSS INTERNAL AREA = 80.5 SQ M / 866 SQ FT BASEMENT = 14.6 SQ M / 157 SQ FT TOTAL = 95.1 SQ M / 1023 SQ FT

SECOND FLOOR 12.5 SQ M / 134 SQ FT

FIRST FLOOR 30.5 SQ M / 328 SQ FT

Illustration for identification purposes only, measurements are approximate, not to scale.

IMPORTANT: we would like to inform prospective purchasers that these sales particulars have been prepared as a general guide only. A detailed survey has not been carried out, nor the services, appliances and fittings tested. Room sizes should not be relied upon for furnishing purposes and are approximate. If floor plans are included, they are for guidance only and illustration purposes only and may not be to scale. If there are any important matters likely to affect your decision to buy, please contact us before viewing the property.