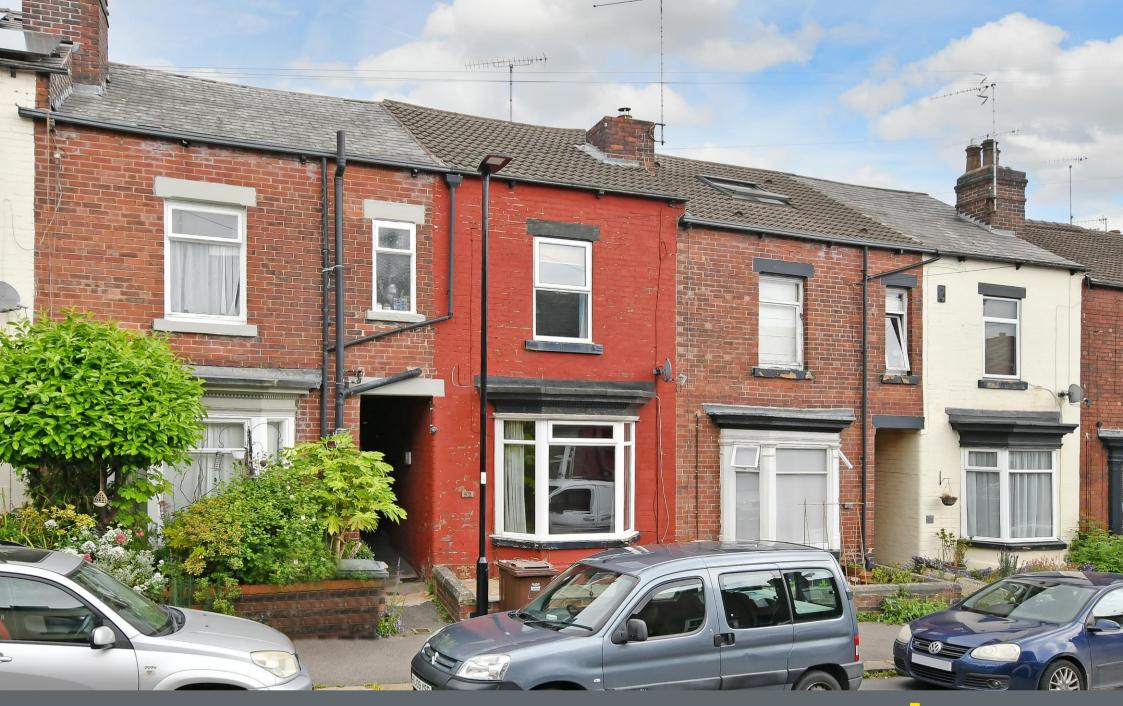

## 52 Plymouth Road

Abbeydale • Sheffield • S7 2DE

## Guide Price £200,000 - £220,000

A spacious 3-bedroom mid terraced property located in Abbeydale, within walking distance of a range of shops and amenities. Light and airy accommodation arranged over 3 floors, requiring general updating. Benefits from combination gas central heating, double glazing, and an enclosed rear courtyard. No chain. There is a spacious bay fronted lounge with a period feature fireplace and decorative tiled hearth. A flexible living space/ dining area overlooks the courtyard and provides cellar access. The off-shot kitchen is fitted with a range of matching units and incorporates an integrated oven and electric hob, along with space for further freestanding appliances. Rear door access to the garden. The first floor has a generously proportioned double bedroom with walk-in storage, utilising the under-stairs space, and a period fireplace. A smaller second bedroom is located at the rear and is ideal for a child or home office. The bathroom has a 3-piece white suite, overhead shower, and chrome heated towel rail. Stairs rise to the second floor creating a further double bedroom with storage within the eaves. Accessed via a communal passageway is an enclosed rear courtyard laid with attractive stone, panelled fencing, and outdoor storage. Plymouth Road is ideally placed for local shops and amenities on Abbeydale Road, including a growing café culture, local schools including the new Mercia School, along with access to the city centre, train stations, motorway, universities, hospitals and the Peak District.

- Brick Bay Windowed Terrace House
- Light & Airy Accommodation Over 3 Floors
- 3 Bedrooms
- Needs General Updating
- 2 Good Sized Receptions Rooms

- Off-Shot Kitchen
- Enclosed Rear Courtyard
- Double Glazing & Combination Heating
- Leasehold 800 Years from 25/03/1898 £7.71pa
- Council Tax Band A, EPC Rating E