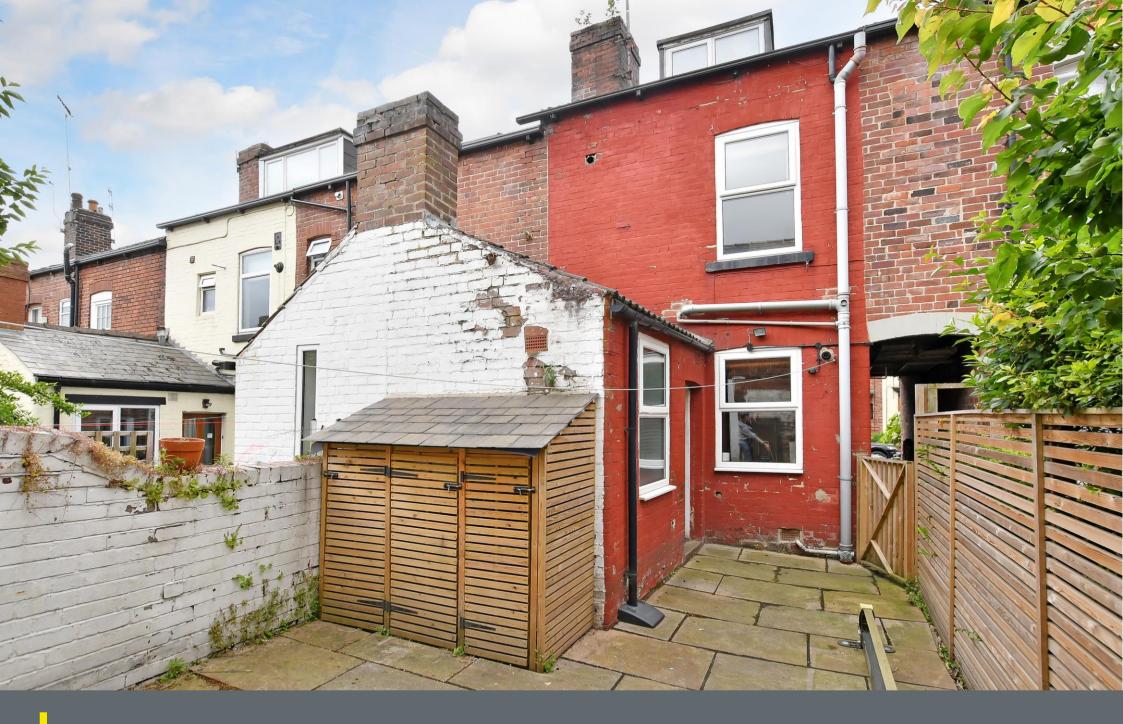

## Guide Price £200,000 - £220,000

A spacious 3-bedroom mid terraced property located in Abbeydale, within walking distance of a range of shops and amenities. Light and airy accommodation arranged over 3 floors, requiring general updating. Benefits from combination gas central heating, double glazing, and an enclosed rear courtyard. No chain. There is a spacious bay fronted lounge with a period feature fireplace and decorative tiled hearth. A flexible living space/ dining area overlooks the courtyard and provides cellar access. The off-shot kitchen is fitted with a range of matching units and incorporates an integrated oven and electric hob, along with space for further freestanding appliances. Rear door access to the garden. The first floor has a generously proportioned double bedroom with walk-in storage, utilising the under-stairs space, and a period fireplace. A smaller second bedroom is located at the rear and is ideal for a child or home office. The bathroom has a 3-piece white suite, overhead shower, and chrome heated towel rail. Stairs rise to the second floor creating a further double bedroom with storage within the eaves. Accessed via a communal passageway is an enclosed rear courtyard laid with attractive stone, panelled fencing, and outdoor storage. Plymouth Road is ideally placed for local shops and amenities on Abbeydale Road, including a growing café culture, local schools including the new Mercia School, along with access to the city centre, train stations, motorway, universities, hospitals and the Peak District.