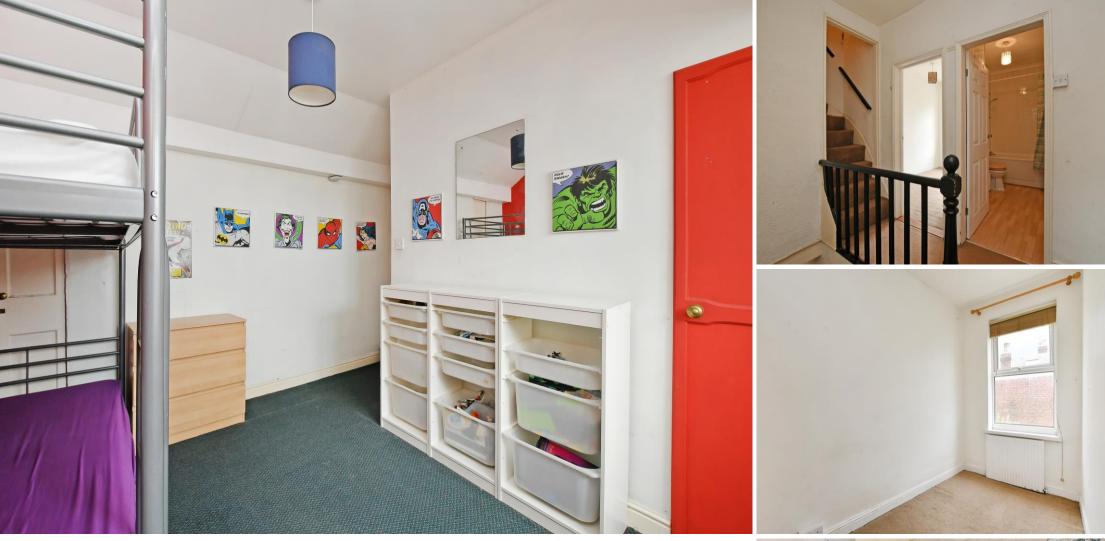

## Guide Price £200,000 - £220,000

A spacious 3-bedroom mid terraced property located in Abbeydale, within walking distance of a range of shops and amenities. Light and airy accommodation arranged over 3 floors, requiring general updating. Benefits from combination gas central heating, double glazing, and an enclosed rear courtyard. No chain. There is a spacious bay fronted lounge with a period feature fireplace and decorative tiled hearth. A flexible living space/ dining area overlooks the courtyard and provides cellar access. The off-shot kitchen is fitted with a range of matching units and incorporates an integrated oven and electric hob, along with space for further freestanding appliances. Rear door access to the garden. The first floor has a generously proportioned double bedroom with walk-in storage, utilising the under-stairs space, and a period fireplace. A smaller second bedroom is located at the rear and is ideal for a child or home office. The bathroom has a 3-piece white suite, overhead shower, and chrome heated towel rail. Stairs rise to the second floor creating a further double bedroom with storage within the eaves. Accessed via a communal passageway is an enclosed rear courtyard laid with attractive stone, panelled fencing, and outdoor storage. Plymouth Road is ideally placed for local shops and amenities on Abbeydale Road, including a growing café culture, local schools including the new Mercia School, along with access to the city centre, train stations, motorway, universities, hospitals and the Peak District.

- Brick Bay Windowed Terrace House
- Light & Airy Accommodation Over 3 Floors
- 3 Bedrooms
- Needs General Updating
- 2 Good Sized Receptions Rooms

- Off-Shot Kitchen
- Enclosed Rear Courtyard
- Double Glazing & Combination Heating
- Leasehold 800 Years from 25/03/1898 £7.71pa
- Council Tax Band A, EPC Rating E