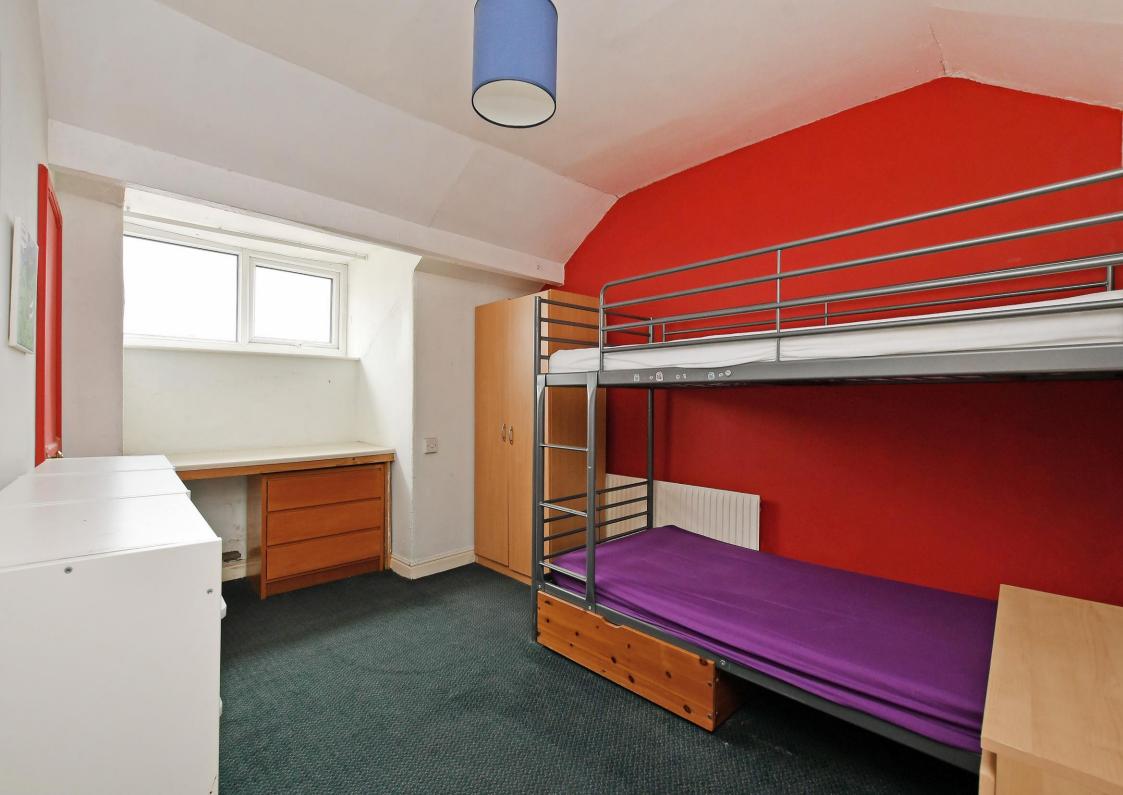

## Guide Price £200,000 - £220,000

A spacious 3-bedroom mid terraced property located in Abbeydale, within walking distance of a range of shops and amenities. Light and airy accommodation arranged over 3 floors, requiring general updating. Benefits from combination gas central heating, double glazing, and an enclosed rear courtyard. No chain. There is a spacious bay fronted lounge with a period feature fireplace and decorative tiled hearth. A flexible living space/ dining area overlooks the courtyard and provides cellar access. The off-shot kitchen is fitted with a range of matching units and incorporates an integrated oven and electric hob, along with space for further freestanding appliances. Rear door access to the garden. The first floor has a generously proportioned double bedroom with walk-in storage, utilising the under-stairs space, and a period fireplace. A smaller second bedroom is located at the rear and is ideal for a child or home office. The bathroom has a 3-piece white suite, overhead shower, and chrome heated towel rail. Stairs rise to the second floor creating a further double bedroom with storage within the eaves. Accessed via a communal passageway is an enclosed rear courtyard laid with attractive stone, panelled fencing, and outdoor storage. Plymouth Road is ideally placed for local shops and amenities on Abbeydale Road, including a growing café culture, local schools including the new Mercia School, along with access to the city centre, train stations, motorway, universities, hospitals and the Peak District.