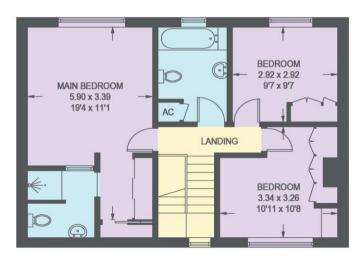

## **26 TOWN END ROAD**

APPROXIMATE GROSS INTERNAL AREA = 149.1 SQ M / 1605 SQ FT

FIRST FLOOR

(NOT SHOWN IN ACTUAL LOCATION / ORIENTATION)

Illustration for identification purposes only, measurements are approximate, not to scale.

## Asking Price £325,000

Deceptively spacious, 3-bedroom detached family home located in the heart of Ecclesfield Village. A charming stone fronted property, offering light and airy open plan living space featuring garden room, separate utility and tanked cellar. A pleasant leafy outlook to the front of the property and an attractive rear garden complete with detached garage. Freehold with no onward chain. A spacious welcoming hallway offering cloakroom and storage opens into a fabulous open plan living area filled with natural light. A cosy sunken seating area centres around an impressive stone fireplace housing a log burning stove and exposed brick chimney, creating a lovely, homely feel. The flexible living space features sliding patio doors through to an attractive conservatory overlooking the immaculate garden. The kitchen is generous in size offering an extensive range of classic matching units incorporating integrated oven, grill, electric hob, fridge freezer and breakfast bar seating area. A separate utility room provides additional storage, plumbing and rear door access. A tanked cellar creates further flexible space. Stairs leads to first floor landing where 3 well-proportioned bedrooms offer a pleasant outlook. The main bedroom is beautifully styled in modern wood panelling, complete with an adjoining dressing area fitted with made to measure wardrobes and ensuite shower room. A stylish bathroom is fitted with a modern 3 piece white suite, vanity unit housing WC and hand wash basin and generous storage cupboard. Occupying a generous plot the property offers a stunning low maintenance rear garden designed with artificial lawn and decked terrace complete with bar. Land to the side and rear of the property leads to an alarmed detached garage, which also provides pedestrian access to Sheffield City Centre, the M1 motorway, and nearby supermarkets.