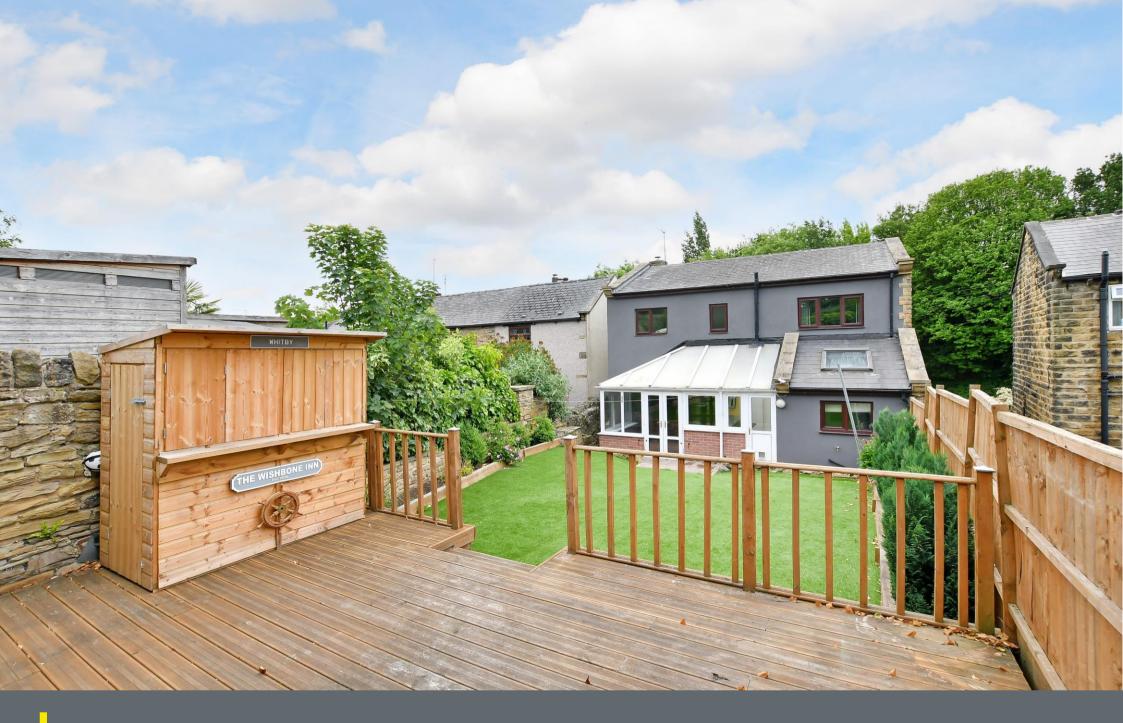

## Asking Price £325,000

Deceptively spacious, 3-bedroom detached family home located in the heart of Ecclesfield Village. A charming stone fronted property, offering light and airy open plan living space featuring garden room, separate utility and tanked cellar. A pleasant leafy outlook to the front of the property and an attractive rear garden complete with detached garage. Freehold with no onward chain. A spacious welcoming hallway offering cloakroom and storage opens into a fabulous open plan living area filled with natural light. A cosy sunken seating area centres around an impressive stone fireplace housing a log burning stove and exposed brick chimney, creating a lovely, homely feel. The flexible living space features sliding patio doors through to an attractive conservatory overlooking the immaculate garden. The kitchen is generous in size offering an extensive range of classic matching units incorporating integrated oven, grill, electric hob, fridge freezer and breakfast bar seating area. A separate utility room provides additional storage, plumbing and rear door access. A tanked cellar creates further flexible space. Stairs leads to first floor landing where 3 well-proportioned bedrooms offer a pleasant outlook. The main bedroom is beautifully styled in modern wood panelling, complete with an adjoining dressing area fitted with made to measure wardrobes and ensuite shower room. A stylish bathroom is fitted with a modern 3 piece white suite, vanity unit housing WC and hand wash basin and generous storage cupboard. Occupying a generous plot the property offers a stunning low maintenance rear garden designed with artificial lawn and decked terrace complete with bar. Land to the side and rear of the property leads to an alarmed detached garage, which also provides pedestrian access to Sheffield City Centre, the M1 motorway, and nearby supermarkets.

- Spacious Detached Family Home
- In the Heart of Ecclesfield Village
- 3 Double Bedrooms
- Stylish Modern Interior
- Superb Open Plan Living Area

- Fitted Kitchen With Appliances & Separate Utility
- Attractive Low Maintenance Rear Garden
- Detached Garage & Tanked Cellar
- Freehold & No Chain
- Council Tax Band D, EPC Rating C