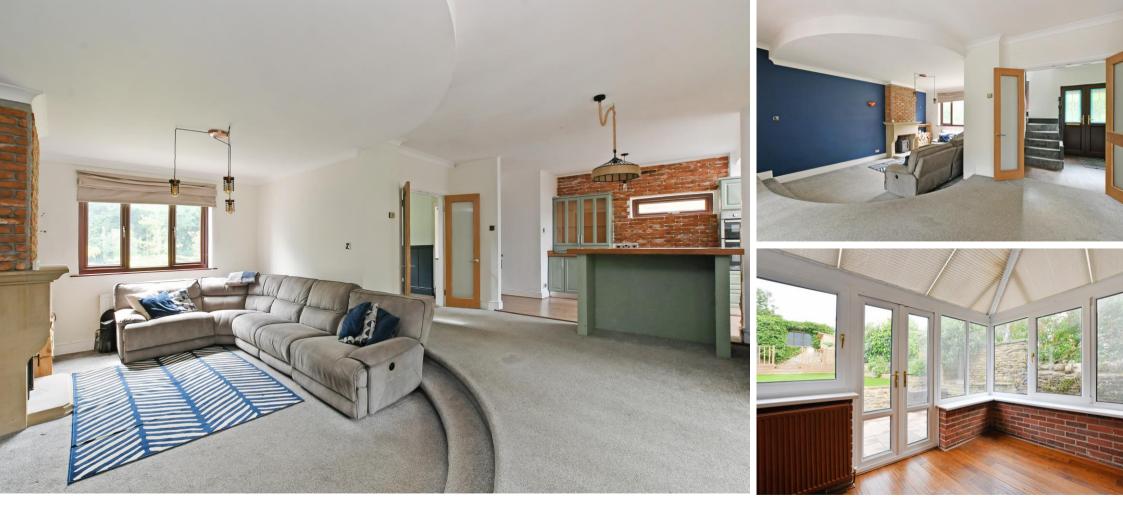

## Asking Price £325,000

Deceptively spacious, 3-bedroom detached family home located in the heart of Ecclesfield Village. A charming stone fronted property, offering light and airy open plan living space featuring garden room, separate utility and tanked cellar. A pleasant leafy outlook to the front of the property and an attractive rear garden complete with detached garage. Freehold with no onward chain. A spacious welcoming hallway offering cloakroom and storage opens into a fabulous open plan living area filled with natural light. A cosy sunken seating area centres around an impressive stone fireplace housing a log burning stove and exposed brick chimney, creating a lovely, homely feel. The flexible living space features sliding patio doors through to an attractive conservatory overlooking the immaculate garden. The kitchen is generous in size offering an extensive range of classic matching units incorporating integrated oven, grill, electric hob, fridge freezer and breakfast bar seating area. A separate utility room provides additional storage, plumbing and rear door access. A tanked cellar creates further flexible space. Stairs leads to first floor landing where 3 well-proportioned bedrooms offer a pleasant outlook. The main bedroom is beautifully styled in modern wood panelling, complete with an adjoining dressing area fitted with made to measure wardrobes and ensuite shower room. A stylish bathroom is fitted with a modern 3 piece white suite, vanity unit housing WC and hand wash basin and generous storage cupboard. Occupying a generous plot the property offers a stunning low maintenance rear garden designed with artificial lawn and decked terrace complete with bar. Land to the side and rear of the property leads to an alarmed detached garage, which also provides pedestrian access to Sheffield City Centre, the M1 motorway, and nearby supermarkets.

- Spacious Detached Family Home
- In the Heart of Ecclesfield Village
- 3 Double Bedrooms
- Stylish Modern Interior
- Superb Open Plan Living Area

- Fitted Kitchen With Appliances & Separate Utility
- Attractive Low Maintenance Rear Garden
- Detached Garage & Tanked Cellar
- Freehold & No Chain
- Council Tax Band D, EPC Rating C