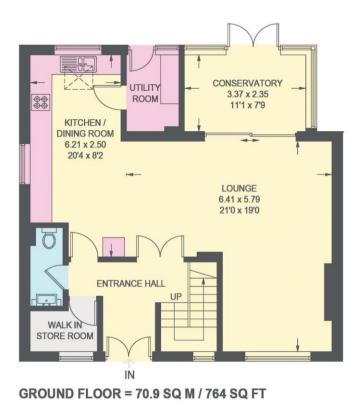

## **26 TOWN END ROAD**

APPROXIMATE GROSS INTERNAL AREA = 149.1 SQ M / 1605 SQ FT

FIRST FLOOR

(NOT SHOWN IN ACTUAL LOCATION / ORIENTATION)

Illustration for identification purposes only, measurements are approximate, not to scale.