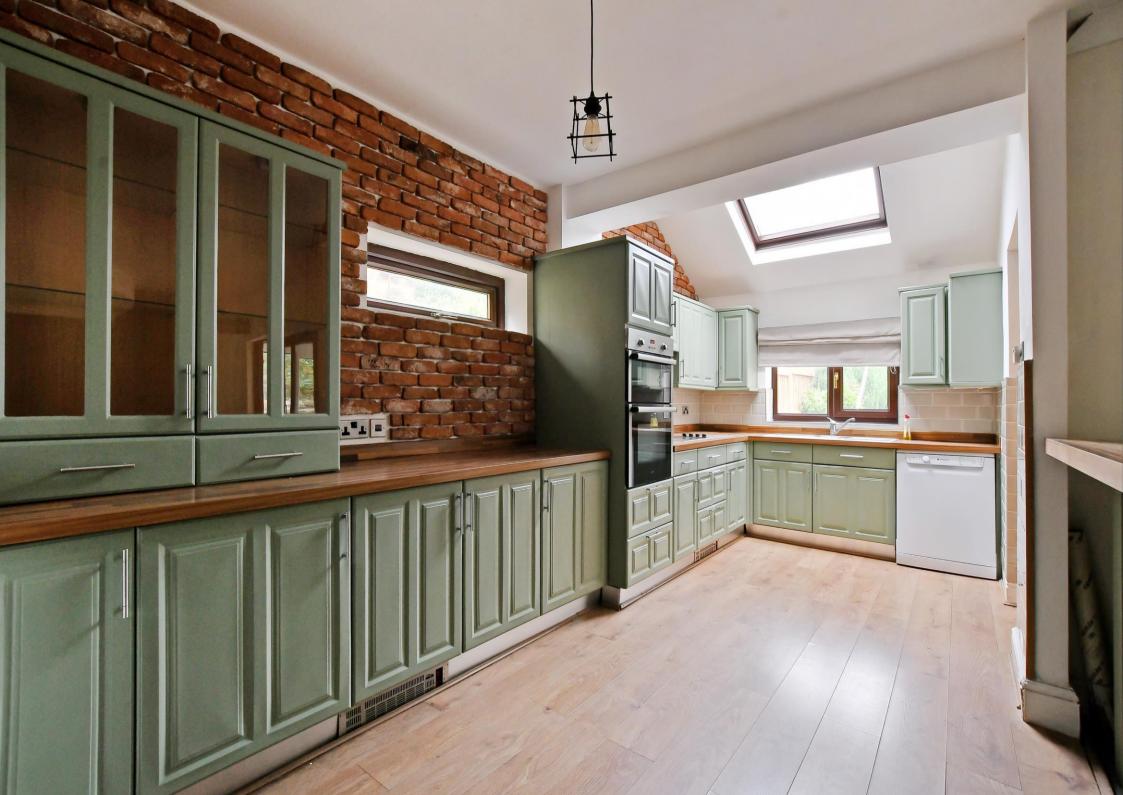

## Asking Price £325,000

Deceptively spacious, 3-bedroom detached family home located in the heart of Ecclesfield Village. A charming stone fronted property, offering light and airy open plan living space featuring garden room, separate utility and tanked cellar. A pleasant leafy outlook to the front of the property and an attractive rear garden complete with detached garage. Freehold with no onward chain. A spacious welcoming hallway offering cloakroom and storage opens into a fabulous open plan living area filled with natural light. A cosy sunken seating area centres around an impressive stone fireplace housing a log burning stove and exposed brick chimney, creating a lovely, homely feel. The flexible living space features sliding patio doors through to an attractive conservatory overlooking the immaculate garden. The kitchen is generous in size offering an extensive range of classic matching units incorporating integrated oven, grill, electric hob, fridge freezer and breakfast bar seating area. A separate utility room provides additional storage, plumbing and rear door access. A tanked cellar creates further flexible space. Stairs leads to first floor landing where 3 well-proportioned bedrooms offer a pleasant outlook. The main bedroom is beautifully styled in modern wood panelling, complete with an adjoining dressing area fitted with made to measure wardrobes and ensuite shower room. A stylish bathroom is fitted with a modern 3 piece white suite, vanity unit housing WC and hand wash basin and generous storage cupboard. Occupying a generous plot the property offers a stunning low maintenance rear garden designed with artificial lawn and decked terrace complete with bar. Land to the side and rear of the property leads to an alarmed detached garage, which also provides pedestrian access to Sheffield City Centre, the M1 motorway, and nearby supermarkets.

- Spacious Detached Family Home
- In the Heart of Ecclesfield Village
- 3 Double Bedrooms
- Stylish Modern Interior
- Superb Open Plan Living Area

- Fitted Kitchen With Appliances & Separate Utility
- Attractive Low Maintenance Rear Garden
- Detached Garage & Tanked Cellar
- Freehold & No Chain
- Council Tax Band D, EPC Rating C