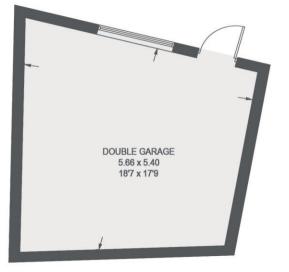

## Asking Price £325,000

Deceptively spacious, 3-bedroom detached family home located in the heart of Ecclesfield Village. A charming stone fronted property, offering light and airy open plan living space featuring garden room, separate utility and tanked cellar. A pleasant leafy outlook to the front of the property and an attractive rear garden complete with detached garage. Freehold with no onward chain. A spacious welcoming hallway offering cloakroom and storage opens into a fabulous open plan living area filled with natural light. A cosy sunken seating area centres around an impressive stone fireplace housing a log burning stove and exposed brick chimney, creating a lovely, homely feel. The flexible living space features sliding patio doors through to an attractive conservatory overlooking the immaculate garden. The kitchen is generous in size offering an extensive range of classic matching units incorporating integrated oven, grill, electric hob, fridge freezer and breakfast bar seating area. A separate utility room provides additional storage, plumbing and rear door access. A tanked cellar creates further flexible space. Stairs leads to first floor landing where 3 well-proportioned bedrooms offer a pleasant outlook. The main bedroom is beautifully styled in modern wood panelling, complete with an adjoining dressing area fitted with made to measure wardrobes and ensuite shower room. A stylish bathroom is fitted with a modern 3 piece white suite, vanity unit housing WC and hand wash basin and generous storage cupboard. Occupying a generous plot the property offers a stunning low maintenance rear garden designed with artificial lawn and decked terrace complete with bar. Land to the side and rear of the property leads to an alarmed detached garage, which also provides pedestrian access to Sheffield City Centre, the M1 motorway, and nearby supermarkets.

- Spacious Detached Family Home
- In the Heart of Ecclesfield Village
- 3 Double Bedrooms
- Stylish Modern Interior
- Superb Open Plan Living Area

- Fitted Kitchen With Appliances & Separate Utility
- Attractive Low Maintenance Rear Garden
- Detached Garage & Tanked Cellar
- Freehold & No Chain
- Council Tax Band D, EPC Rating C