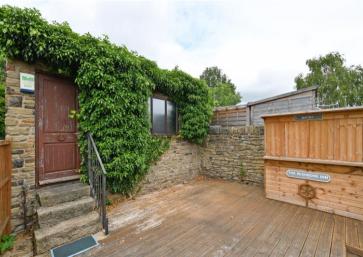

## Asking Price £325,000

Deceptively spacious, 3-bedroom detached family home located in the heart of Ecclesfield Village. A charming stone fronted property, offering light and airy open plan living space featuring garden room, separate utility and tanked cellar. A pleasant leafy outlook to the front of the property and an attractive rear garden complete with detached garage. Freehold with no onward chain. A spacious welcoming hallway offering cloakroom and storage opens into a fabulous open plan living area filled with natural light. A cosy sunken seating area centres around an impressive stone fireplace housing a log burning stove and exposed brick chimney, creating a lovely, homely feel. The flexible living space features sliding patio doors through to an attractive conservatory overlooking the immaculate garden. The kitchen is generous in size offering an extensive range of classic matching units incorporating integrated oven, grill, electric hob, fridge freezer and breakfast bar seating area. A separate utility room provides additional storage, plumbing and rear door access. A tanked cellar creates further flexible space. Stairs leads to first floor landing where 3 well-proportioned bedrooms offer a pleasant outlook. The main bedroom is beautifully styled in modern wood panelling, complete with an adjoining dressing area fitted with made to measure wardrobes and ensuite shower room. A stylish bathroom is fitted with a modern 3 piece white suite, vanity unit housing WC and hand wash basin and generous storage cupboard. Occupying a generous plot the property offers a stunning low maintenance rear garden designed with artificial lawn and decked terrace complete with bar. Land to the side and rear of the property leads to an alarmed detached garage, which also provides pedestrian access to Sheffield City Centre, the M1 motorway, and nearby supermarkets.