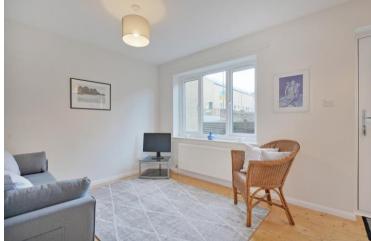

## 28 Camm Street

Walkley • Sheffield • S6 3TR

Guide Price £220,000 - £230,000

Located in the heart of Walkley is an attractive 2-bedroom semi-detached property, which has undergone a recent refurbishment to include new kitchen and bathroom, replacement windows and doors, modern décor. Features a private, enclosed wrap around garden with patio and allocated parking. Perfect for first buyers, in a sought-after location. The ground floor features a light and airy front facing living room presented in a neutral palette with sanded floorboards. A modern shaker style kitchen with complementary worktops incorporates integrated oven and induction hob, offering space for further freestanding appliances. There is ample room for a dining table beside French doors leading out to the patio area. The first floor comprises a front facing double bedroom complete with generous built in storage and smaller bedroom to the rear, both presented in modern tones and sanded floorboards. The newly installed bathroom is equipped with 3-piece white suite, partially tiled, overhead rainfall shower and chrome heated towel rail. Externally an enclosed, garden wraps around the property providing a private outdoor space, with partial lawn, hardstanding platform ideal for outbuilding and decorative stone seating area. The property benefits from allocated parking directly in front of the gate. Camm Street is well-placed for local shops and amenities within walking distance including a growing café culture, pubs and restaurants. There are good access links to the city centre, hospitals and the universities.