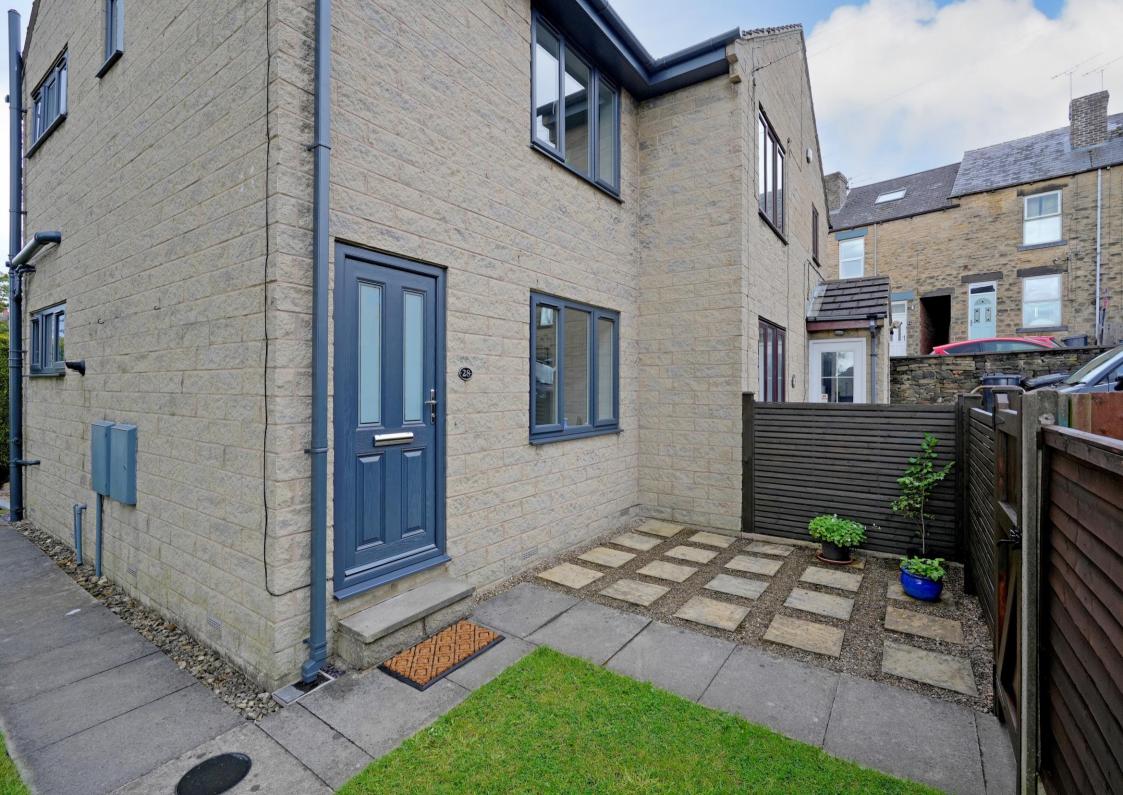

## 28 Camm Street

Walkley • Sheffield • S6 3TR

Guide Price £220,000 - £230,000

Located in the heart of Walkley is an attractive 2-bedroom semi-detached property, which has undergone a recent refurbishment to include new kitchen and bathroom, replacement windows and doors, modern décor. Features a private, enclosed wrap around garden with patio and allocated parking. Perfect for first buyers, in a sought-after location. The ground floor features a light and airy front facing living room presented in a neutral palette with sanded floorboards. A modern shaker style kitchen with complementary worktops incorporates integrated oven and induction hob, offering space for further freestanding appliances. There is ample room for a dining table beside French doors leading out to the patio area. The first floor comprises a front facing double bedroom complete with generous built in storage and smaller bedroom to the rear, both presented in modern tones and sanded floorboards. The newly installed bathroom is equipped with 3-piece white suite, partially tiled, overhead rainfall shower and chrome heated towel rail. Externally an enclosed, garden wraps around the property providing a private outdoor space, with partial lawn, hardstanding platform ideal for outbuilding and decorative stone seating area. The property benefits from allocated parking directly in front of the gate. Camm Street is well-placed for local shops and amenities within walking distance including a growing café culture, pubs and restaurants. There are good access links to the city centre, hospitals and the universities.