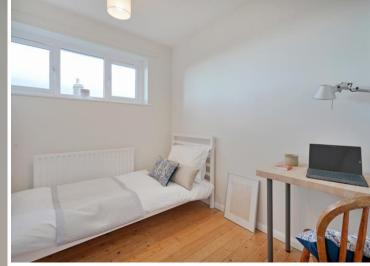

## 28 Camm Street

Walkley • Sheffield • S6 3TR

Guide Price £220,000 - £230,000

Located in the heart of Walkley is an attractive 2-bedroom semi-detached property, which has undergone a recent refurbishment to include new kitchen and bathroom, replacement windows and doors, modern décor. Features a private, enclosed wrap around garden with patio and allocated parking. Perfect for first buyers, in a sought-after location. The ground floor features a light and airy front facing living room presented in a neutral palette with sanded floorboards. A modern shaker style kitchen with complementary worktops incorporates integrated oven and induction hob, offering space for further freestanding appliances. There is ample room for a dining table beside French doors leading out to the patio area. The first floor comprises a front facing double bedroom complete with generous built in storage and smaller bedroom to the rear, both presented in modern tones and sanded floorboards. The newly installed bathroom is equipped with 3-piece white suite, partially tiled, overhead rainfall shower and chrome heated towel rail. Externally an enclosed, garden wraps around the property providing a private outdoor space, with partial lawn, hardstanding platform ideal for outbuilding and decorative stone seating area. The property benefits from allocated parking directly in front of the gate. Camm Street is well-placed for local shops and amenities within walking distance including a growing café culture, pubs and restaurants. There are good access links to the city centre, hospitals and the universities.