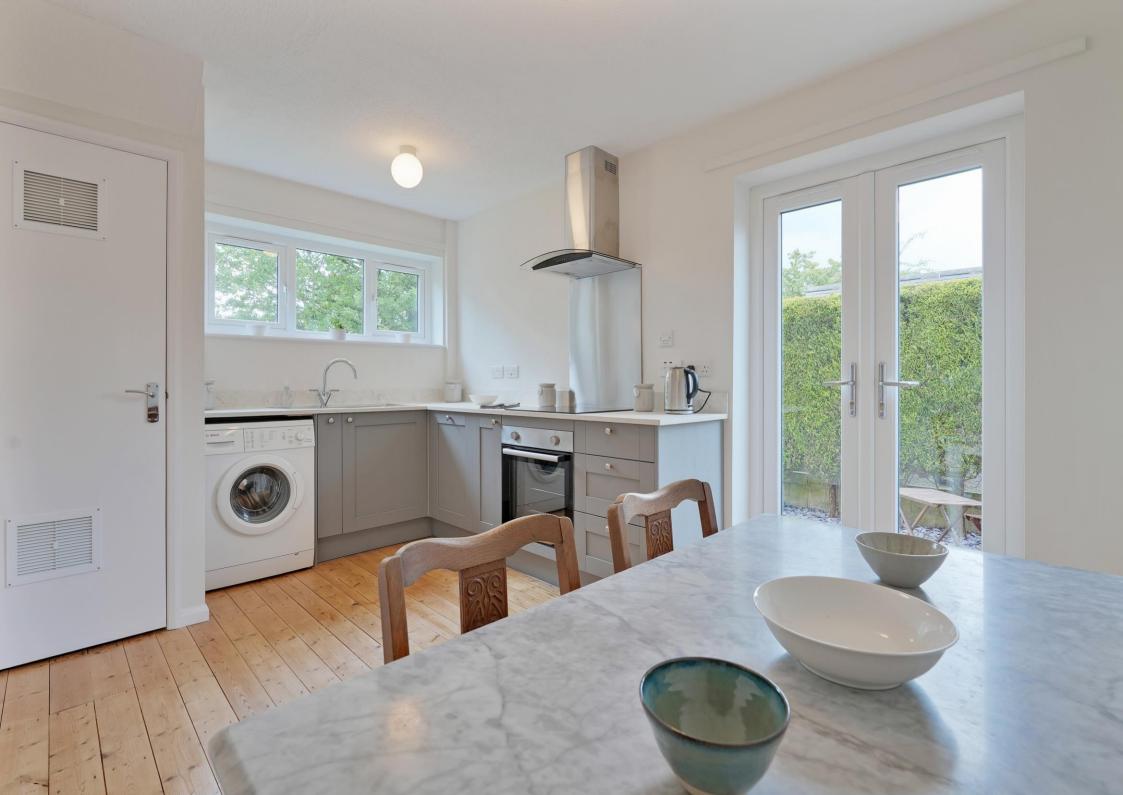

## 28 Camm Street

Walkley • Sheffield • S6 3TR

Guide Price £220,000 - £230,000

Located in the heart of Walkley is an attractive 2-bedroom semi-detached property, which has undergone a recent refurbishment to include new kitchen and bathroom, replacement windows and doors, modern décor. Features a private, enclosed wrap around garden with patio and allocated parking. Perfect for first buyers, in a sought-after location. The ground floor features a light and airy front facing living room presented in a neutral palette with sanded floorboards. A modern shaker style kitchen with complementary worktops incorporates integrated oven and induction hob, offering space for further freestanding appliances. There is ample room for a dining table beside French doors leading out to the patio area. The first floor comprises a front facing double bedroom complete with generous built in storage and smaller bedroom to the rear, both presented in modern tones and sanded floorboards. The newly installed bathroom is equipped with 3-piece white suite, partially tiled, overhead rainfall shower and chrome heated towel rail. Externally an enclosed, garden wraps around the property providing a private outdoor space, with partial lawn, hardstanding platform ideal for outbuilding and decorative stone seating area. The property benefits from allocated parking directly in front of the gate. Camm Street is well-placed for local shops and amenities within walking distance including a growing café culture, pubs and restaurants. There are good access links to the city centre, hospitals and the universities.