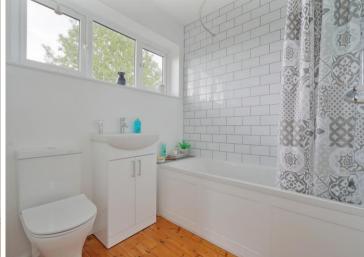

## 28 Camm Street

Walkley • Sheffield • S6 3TR

Guide Price £220,000 - £230,000

Located in the heart of Walkley is an attractive 2-bedroom semi-detached property, which has undergone a recent refurbishment to include new kitchen and bathroom, replacement windows and doors, modern décor. Features a private, enclosed wrap around garden with patio and allocated parking. Perfect for first buyers, in a sought-after location. The ground floor features a light and airy front facing living room presented in a neutral palette with sanded floorboards. A modern shaker style kitchen with complementary worktops incorporates integrated oven and induction hob, offering space for further freestanding appliances. There is ample room for a dining table beside French doors leading out to the patio area. The first floor comprises a front facing double bedroom complete with generous built in storage and smaller bedroom to the rear, both presented in modern tones and sanded floorboards. The newly installed bathroom is equipped with 3-piece white suite, partially tiled, overhead rainfall shower and chrome heated towel rail. Externally an enclosed, garden wraps around the property providing a private outdoor space, with partial lawn, hardstanding platform ideal for outbuilding and decorative stone seating area. The property benefits from allocated parking directly in front of the gate. Camm Street is well-placed for local shops and amenities within walking distance including a growing café culture, pubs and restaurants. There are good access links to the city centre, hospitals and the universities.