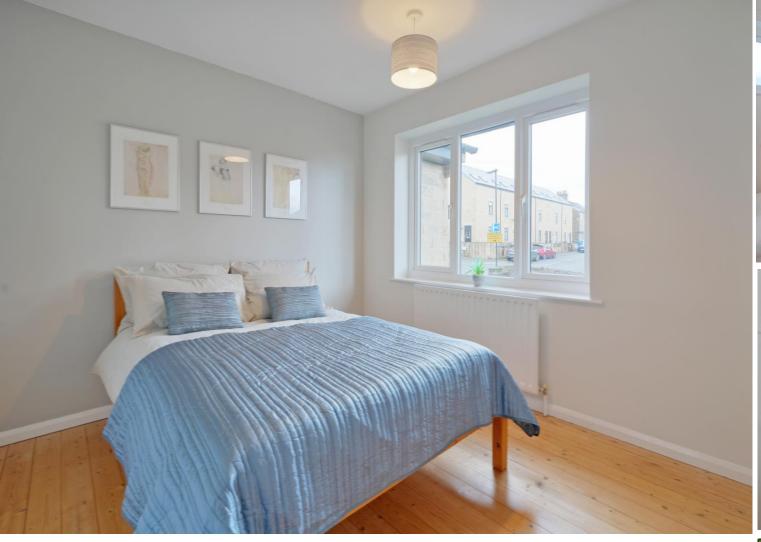

## 28 Camm Street

Walkley • Sheffield • S6 3TR

Guide Price £220,000 - £230,000

Located in the heart of Walkley is an attractive 2-bedroom semi-detached property, which has undergone a recent refurbishment to include new kitchen and bathroom, replacement windows and doors, modern décor. Features a private, enclosed wrap around garden with patio and allocated parking. Perfect for first buyers, in a sought-after location. The ground floor features a light and airy front facing living room presented in a neutral palette with sanded floorboards. A modern shaker style kitchen with complementary worktops incorporates integrated oven and induction hob, offering space for further freestanding appliances. There is ample room for a dining table beside French doors leading out to the patio area. The first floor comprises a front facing double bedroom complete with generous built in storage and smaller bedroom to the rear, both presented in modern tones and sanded floorboards. The newly installed bathroom is equipped with 3-piece white suite, partially tiled, overhead rainfall shower and chrome heated towel rail. Externally an enclosed, garden wraps around the property providing a private outdoor space, with partial lawn, hardstanding platform ideal for outbuilding and decorative stone seating area. The property benefits from allocated parking directly in front of the gate. Camm Street is well-placed for local shops and amenities within walking distance including a growing café culture, pubs and restaurants. There are good access links to the city centre, hospitals and the universities.