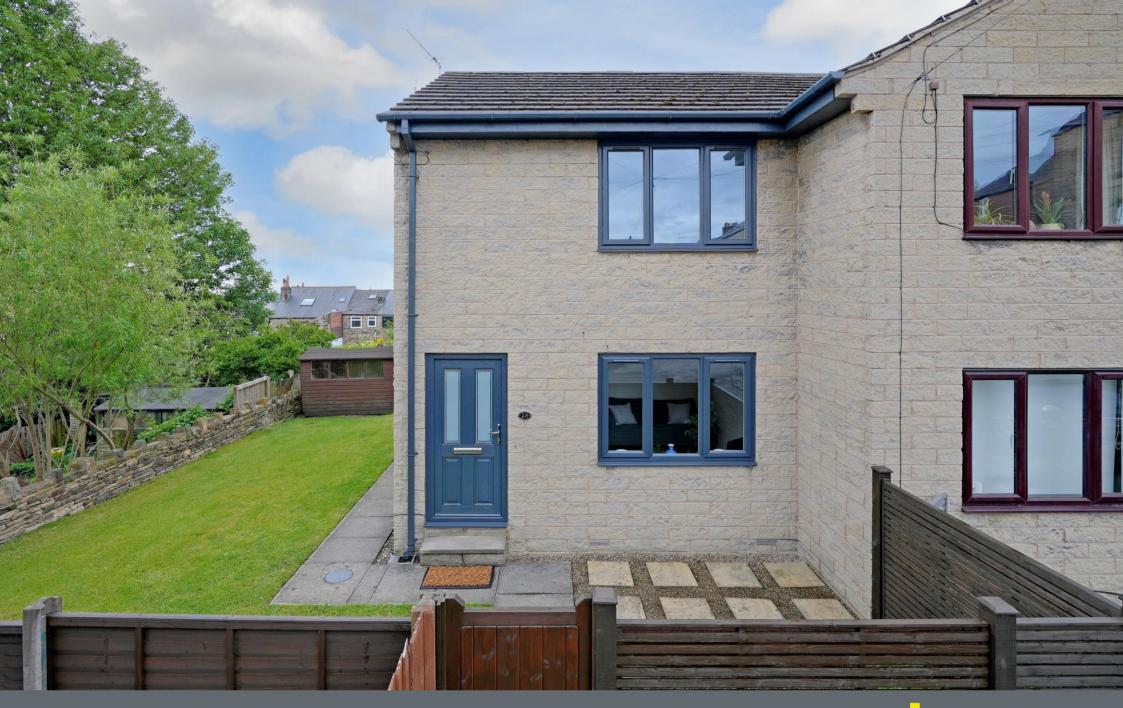

## 28 Camm Street

Walkley • Sheffield • S6 3TR

Guide Price £220,000 - £230,000

Located in the heart of Walkley is an attractive 2-bedroom semi-detached property, which has undergone a recent refurbishment to include new kitchen and bathroom, replacement windows and doors, modern décor. Features a private, enclosed wrap around garden with patio and allocated parking. Perfect for first buyers, in a sought-after location. The ground floor features a light and airy front facing living room presented in a neutral palette with sanded floorboards. A modern shaker style kitchen with complementary worktops incorporates integrated oven and induction hob, offering space for further freestanding appliances. There is ample room for a dining table beside French doors leading out to the patio area. The first floor comprises a front facing double bedroom complete with generous built in storage and smaller bedroom to the rear, both presented in modern tones and sanded floorboards. The newly installed bathroom is equipped with 3-piece white suite, partially tiled, overhead rainfall shower and chrome heated towel rail. Externally an enclosed, garden wraps around the property providing a private outdoor space, with partial lawn, hardstanding platform ideal for outbuilding and decorative stone seating area. The property benefits from allocated parking directly in front of the gate. Camm Street is well-placed for local shops and amenities within walking distance including a growing café culture, pubs and restaurants. There are good access links to the city centre, hospitals and the universities.

- Stunning Semi-Detached Property
- 2 Good Sized Bedrooms in Modern Decor
- New Kitchen & Bathroom
- Refurbished Throughout
- Spacious Dining Kitchen with French Doors

- Sought After Location in Walkley, S6
- Private Enclosed Wraparound Garden & Patio
- Allocated Parking Space
- Lease 800 years from 24/06/89 Annual Rent £50
- Council Tax Band A, EPC Rating C