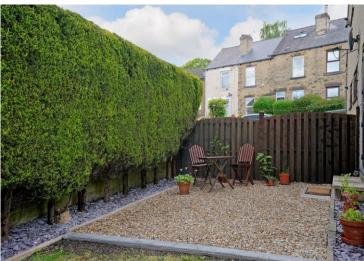

## 28 Camm Street

Walkley • Sheffield • S6 3TR

Guide Price £220,000 - £230,000

Located in the heart of Walkley is an attractive 2-bedroom semi-detached property, which has undergone a recent refurbishment to include new kitchen and bathroom, replacement windows and doors, modern décor. Features a private, enclosed wrap around garden with patio and allocated parking. Perfect for first buyers, in a sought-after location. The ground floor features a light and airy front facing living room presented in a neutral palette with sanded floorboards. A modern shaker style kitchen with complementary worktops incorporates integrated oven and induction hob, offering space for further freestanding appliances. There is ample room for a dining table beside French doors leading out to the patio area. The first floor comprises a front facing double bedroom complete with generous built in storage and smaller bedroom to the rear, both presented in modern tones and sanded floorboards. The newly installed bathroom is equipped with 3-piece white suite, partially tiled, overhead rainfall shower and chrome heated towel rail. Externally an enclosed, garden wraps around the property providing a private outdoor space, with partial lawn, hardstanding platform ideal for outbuilding and decorative stone seating area. The property benefits from allocated parking directly in front of the gate. Camm Street is well-placed for local shops and amenities within walking distance including a growing café culture, pubs and restaurants. There are good access links to the city centre, hospitals and the universities.