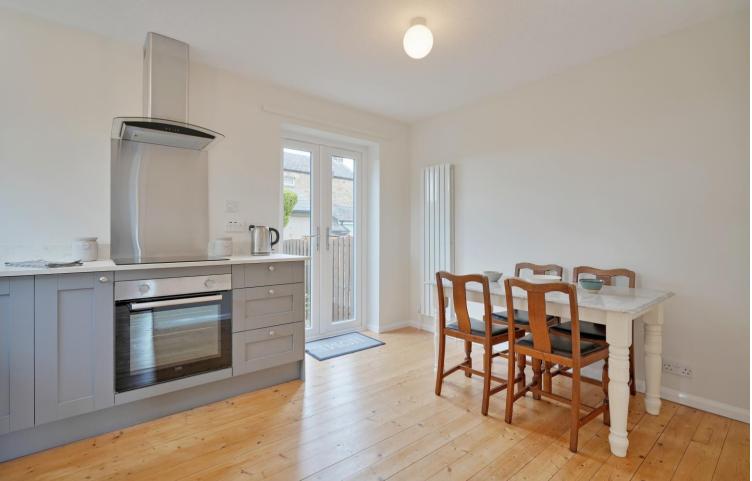

## 28 Camm Street

Walkley • Sheffield • S6 3TR

Guide Price £220,000 - £230,000

Located in the heart of Walkley is an attractive 2-bedroom semi-detached property, which has undergone a recent refurbishment to include new kitchen and bathroom, replacement windows and doors, modern décor. Features a private, enclosed wrap around garden with patio and allocated parking. Perfect for first buyers, in a sought-after location. The ground floor features a light and airy front facing living room presented in a neutral palette with sanded floorboards. A modern shaker style kitchen with complementary worktops incorporates integrated oven and induction hob, offering space for further freestanding appliances. There is ample room for a dining table beside French doors leading out to the patio area. The first floor comprises a front facing double bedroom complete with generous built in storage and smaller bedroom to the rear, both presented in modern tones and sanded floorboards. The newly installed bathroom is equipped with 3-piece white suite, partially tiled, overhead rainfall shower and chrome heated towel rail. Externally an enclosed, garden wraps around the property providing a private outdoor space, with partial lawn, hardstanding platform ideal for outbuilding and decorative stone seating area. The property benefits from allocated parking directly in front of the gate. Camm Street is well-placed for local shops and amenities within walking distance including a growing café culture, pubs and restaurants. There are good access links to the city centre, hospitals and the universities.