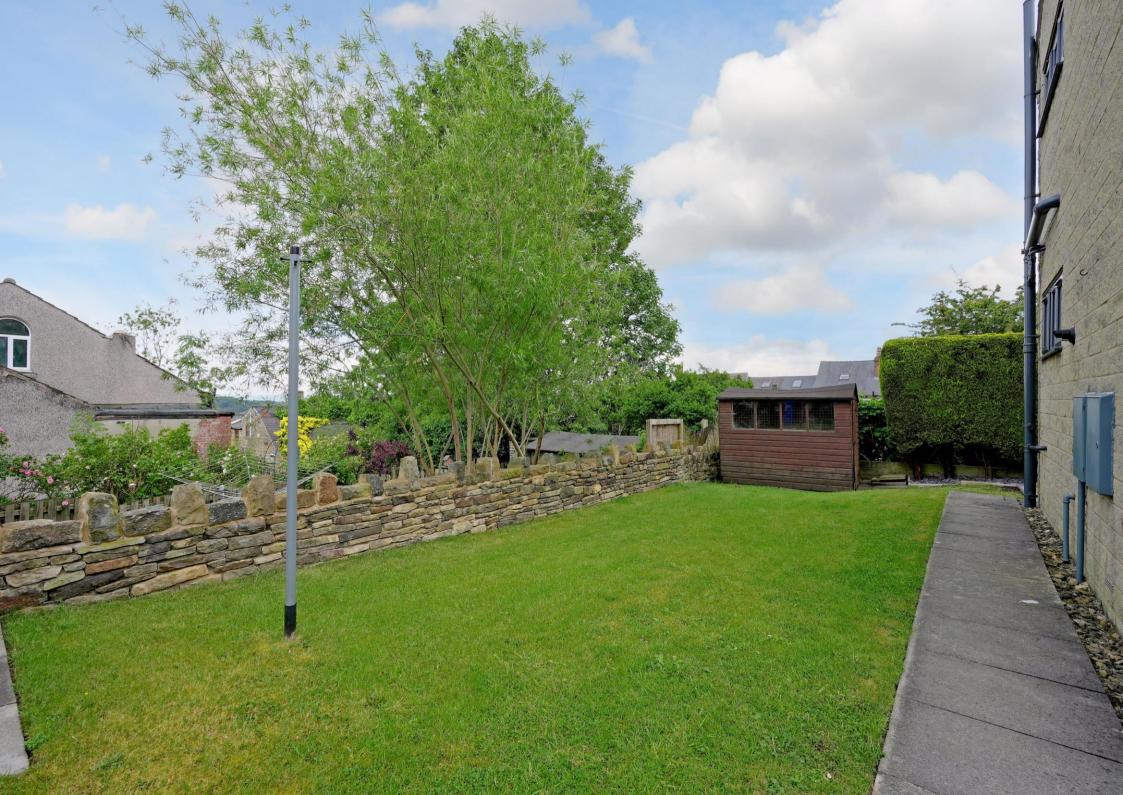

## 28 Camm Street

Walkley • Sheffield • S6 3TR

Guide Price £220,000 - £230,000

Located in the heart of Walkley is an attractive 2-bedroom semi-detached property, which has undergone a recent refurbishment to include new kitchen and bathroom, replacement windows and doors, modern décor. Features a private, enclosed wrap around garden with patio and allocated parking. Perfect for first buyers, in a sought-after location. The ground floor features a light and airy front facing living room presented in a neutral palette with sanded floorboards. A modern shaker style kitchen with complementary worktops incorporates integrated oven and induction hob, offering space for further freestanding appliances. There is ample room for a dining table beside French doors leading out to the patio area. The first floor comprises a front facing double bedroom complete with generous built in storage and smaller bedroom to the rear, both presented in modern tones and sanded floorboards. The newly installed bathroom is equipped with 3-piece white suite, partially tiled, overhead rainfall shower and chrome heated towel rail. Externally an enclosed, garden wraps around the property providing a private outdoor space, with partial lawn, hardstanding platform ideal for outbuilding and decorative stone seating area. The property benefits from allocated parking directly in front of the gate. Camm Street is well-placed for local shops and amenities within walking distance including a growing café culture, pubs and restaurants. There are good access links to the city centre, hospitals and the universities.