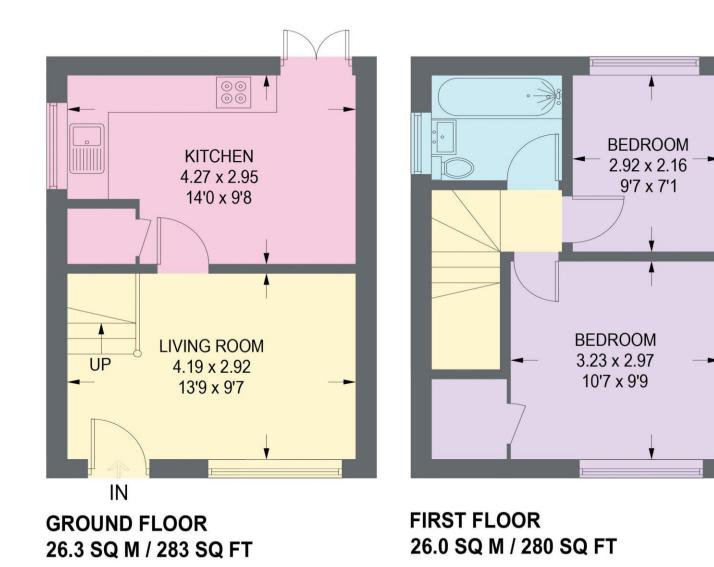

## APPROXIMATE GROSS INTERNAL AREA = 52.3 SQ M / 563 SQ FT

Illustration is for identification purposes only, measurements are approximate, not to scale.