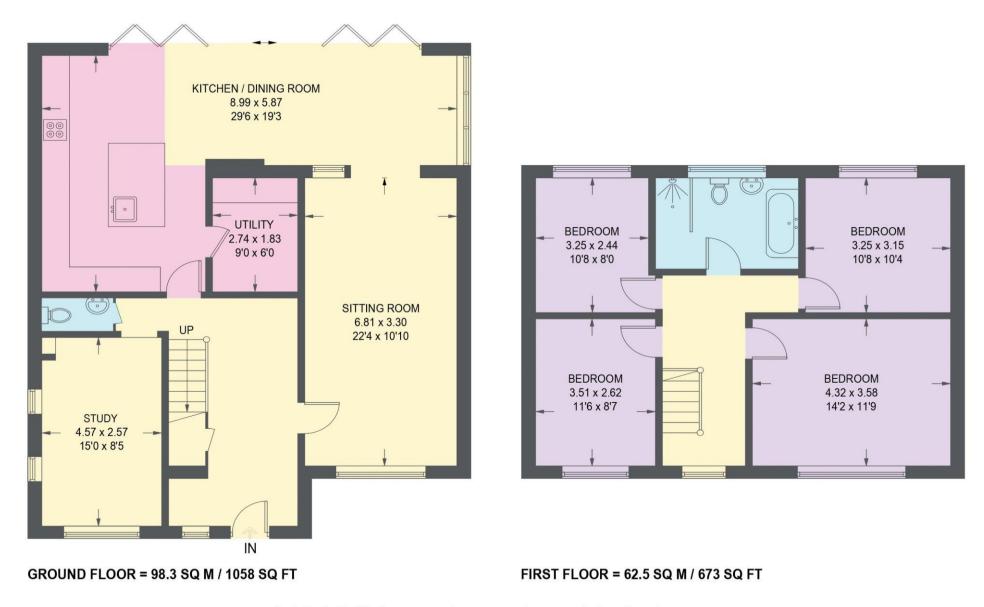

## **258 NORTON LANE**

APPROXIMATE GROSS INTERNAL AREA = 160.8 SQ M / 1731 SQ FT

Illustration for identification purposes only, measurements are approximate, not to scale.

IMPORTANT: we would like to inform prospective purchasers that these sales particulars have been prepared as a general guide only. A detailed survey has not been carried out, nor the services, appliances and fittings tested. Room sizes should not be relied upon for furnishing purposes and are approximate. If floor plans are included, they are for guidance only and illustration purposes only and may not be to scale. If there are any important matters likely to affect your decision to buy, please contact us before viewing the property.