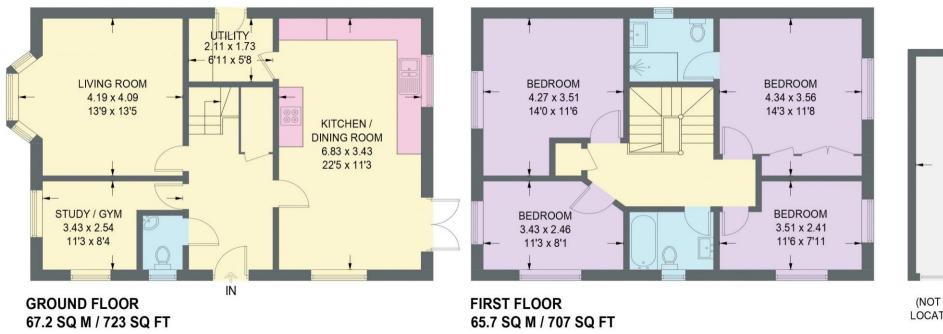

## 101 COLWICK WAY

APPROXIMATE GROSS INTERNAL AREA = 132.9 SQ M / 1430 SQ FT GARAGE = 18.0 SQ M / 194 SQ FT TOTAL = 150.9 SQ M / 1624 SQ FT

GARAGE 5.99 x 3.00 19'8 x 9'10

(NOT SHOWN IN ACTUAL LOCATION / ORIENTATION)

Illustration for identification purposes only, measurements are approximate, not to scale.