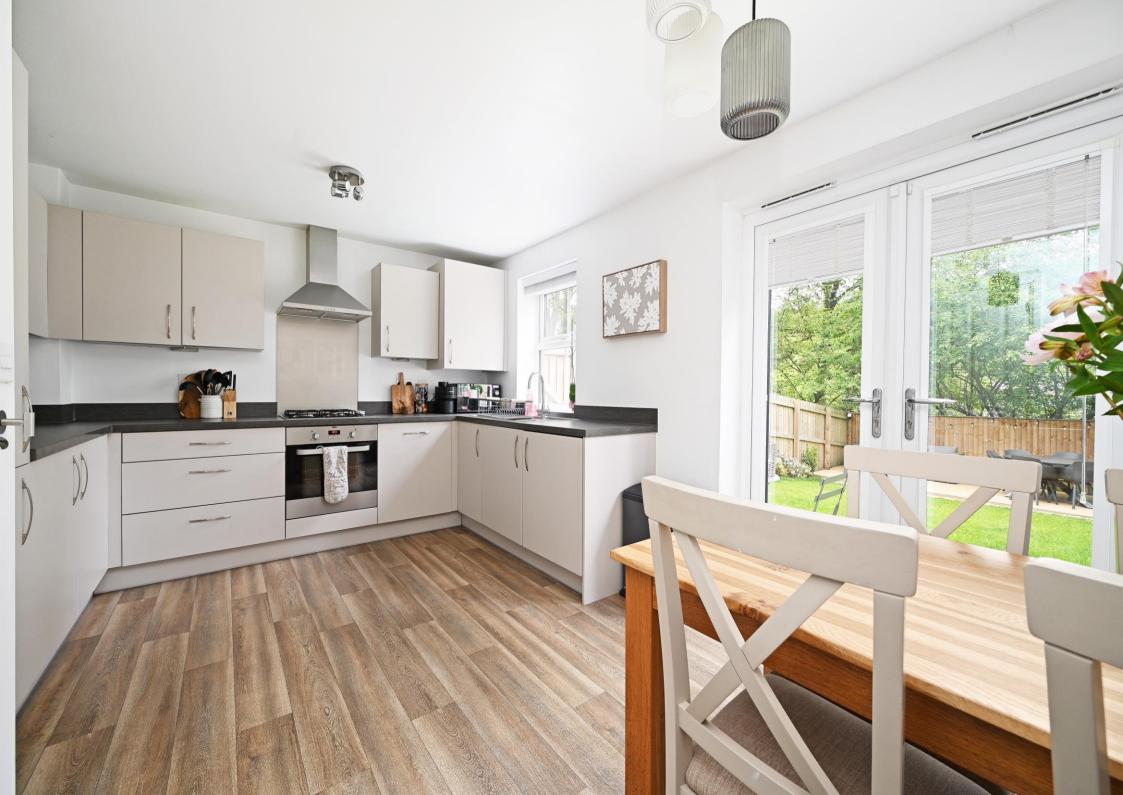

## 16 Main Road

Oughtibridge • Sheffield • S35 0DN

Asking Price £290,000

A modern 3-bedroom semi-detached property occupying a sought-after location in Oughtibridge, S35. Stunning accommodation stylishly presented throughout featuring an attractive enclosed rear garden and 2 allocated parking spaces within a resident's car park. Ideal for first time buyers, offering excellent transport links to the M1. Freehold. The entrance foyer provides cloakroom storage and WC. A cosy living room has been designed with stylish panelling presented in a warm neutral palette offering useful under stairs storage. The open plan design dining kitchen overlooks the rear garden and leafy backdrop flooding the room with natural light and a pleasant outlook. A contemporary kitchen is fitted with matte wall and base units, contrasting worktops and integrated appliances include Zanussi double oven, gas hob, extractor, fridge freezer and washer / dryer. There is ample space for a dining table featuring French doors onto the rear garden. The first floor comprises 3 beautifully presented bedrooms, offering built in sliding door wardrobes in both double bedrooms. The main bedroom is complemented by an ensuite shower room. The bathroom is equipped with a 3 piece white suite, partially tiled with chrome heated towel rail. The first-floor landing provides a storage cupboard and access to boarded loft space fitted with integrated ladders and light. Externally a side path leads to a gated enclosed rear garden. Designed with level lawn bordered by wooden fencing and decked patio with leafy backdrop, ideal for all fresco dining or entertaining. There are 2 allocated parking spaces within a resident car park. Oughtibridge is located on the west bank of the River Don approximately 6 miles from the city centre, a great commuter village with easy access to the M1 motorway. The village provides a host of local amenities and only a short drive from Oughtibridge Village and Stockbridge, home to the Fox Valley Retail Park.