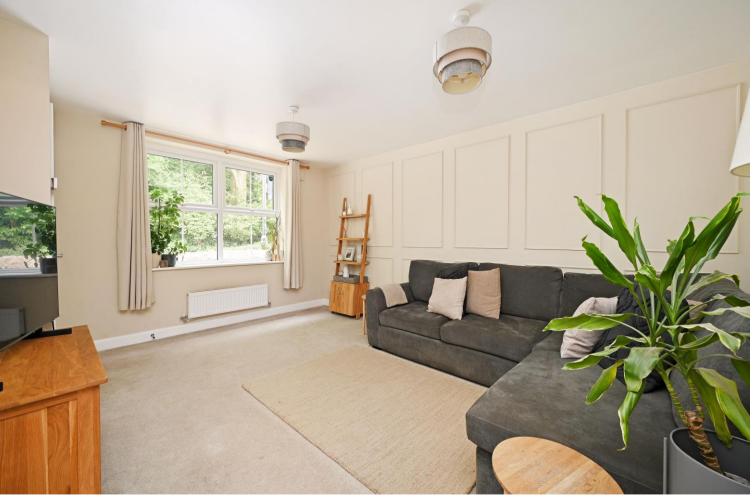

## 16 Main Road

Oughtibridge • Sheffield • S35 0DN

Asking Price £290,000

A modern 3-bedroom semi-detached property occupying a sought-after location in Oughtibridge, S35. Stunning accommodation stylishly presented throughout featuring an attractive enclosed rear garden and 2 allocated parking spaces within a resident's car park. Ideal for first time buyers, offering excellent transport links to the M1. Freehold. The entrance foyer provides cloakroom storage and WC. A cosy living room has been designed with stylish panelling presented in a warm neutral palette offering useful under stairs storage. The open plan design dining kitchen overlooks the rear garden and leafy backdrop flooding the room with natural light and a pleasant outlook. A contemporary kitchen is fitted with matte wall and base units, contrasting worktops and integrated appliances include Zanussi double oven, gas hob, extractor, fridge freezer and washer / dryer. There is ample space for a dining table featuring French doors onto the rear garden. The first floor comprises 3 beautifully presented bedrooms, offering built in sliding door wardrobes in both double bedrooms. The main bedroom is complemented by an ensuite shower room. The bathroom is equipped with a 3 piece white suite, partially tiled with chrome heated towel rail. The first-floor landing provides a storage cupboard and access to boarded loft space fitted with integrated ladders and light. Externally a side path leads to a gated enclosed rear garden. Designed with level lawn bordered by wooden fencing and decked patio with leafy backdrop, ideal for all fresco dining or entertaining. There are 2 allocated parking spaces within a resident car park. Oughtibridge is located on the west bank of the River Don approximately 6 miles from the city centre, a great commuter village with easy access to the M1 motorway. The village provides a host of local amenities and only a short drive from Oughtibridge Village and Stockbridge, home to the Fox Valley Retail Park.