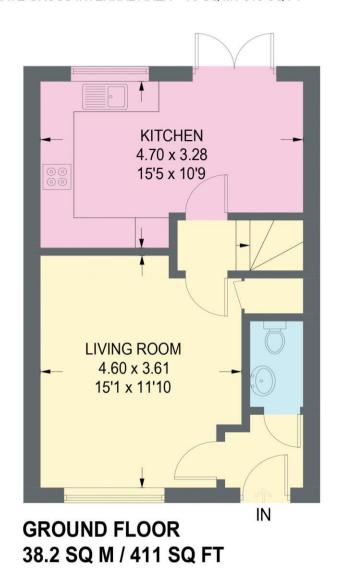

## APPROXIMATE GROSS INTERNAL AREA = 76 SQ M / 818 SQ FT

**BEDROOM**  $3.25 \times 3.20$ 10'8 x 10'6 **BEDROOM** 3.89 x 2.46 12'9 x 8'1 BEDROOM\_ 2.18 x 2.16 7'2 x 7'1

FIRST FLOOR 37.8 SQ M / 407 SQ FT

(NOT SHOWN IN ACTUAL LOCATION / ORIENTATION)

Illustration for identification purposes only, measurements are approximate, not to scale.