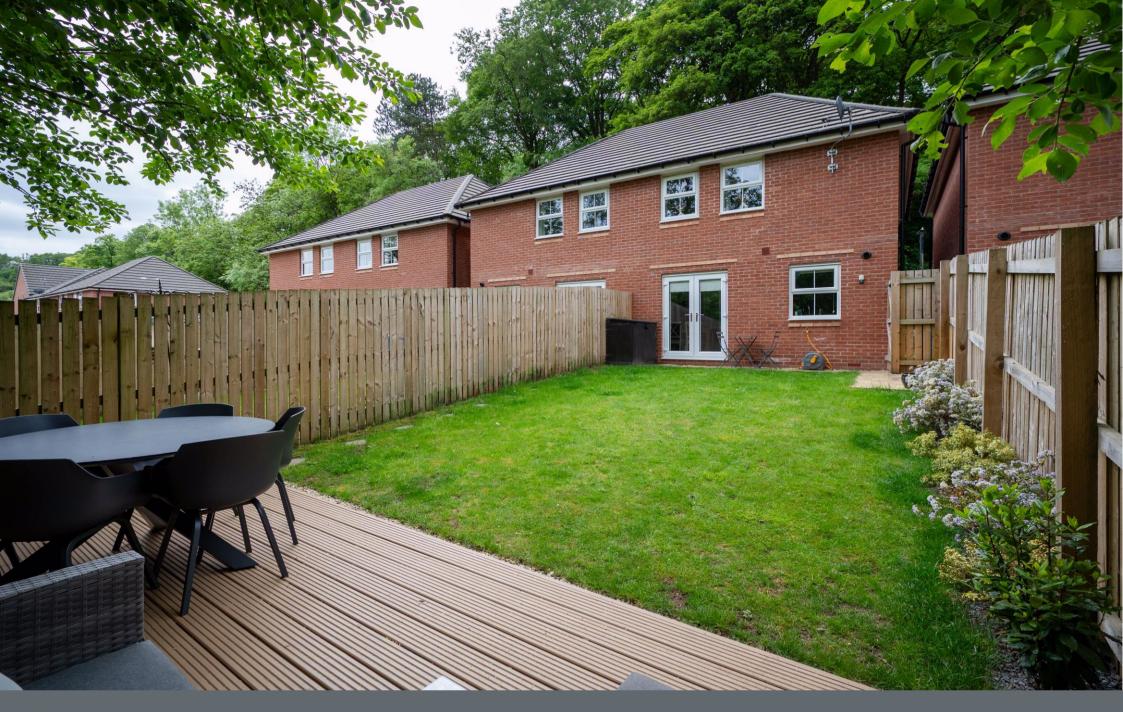

## 16 Main Road

Oughtibridge • Sheffield • S35 0DN

Asking Price £290,000

A modern 3-bedroom semi-detached property occupying a sought-after location in Oughtibridge, S35. Stunning accommodation stylishly presented throughout featuring an attractive enclosed rear garden and 2 allocated parking spaces within a resident's car park. Ideal for first time buyers, offering excellent transport links to the M1. Freehold. The entrance foyer provides cloakroom storage and WC. A cosy living room has been designed with stylish panelling presented in a warm neutral palette offering useful under stairs storage. The open plan design dining kitchen overlooks the rear garden and leafy backdrop flooding the room with natural light and a pleasant outlook. A contemporary kitchen is fitted with matte wall and base units, contrasting worktops and integrated appliances include Zanussi double oven, gas hob, extractor, fridge freezer and washer / dryer. There is ample space for a dining table featuring French doors onto the rear garden. The first floor comprises 3 beautifully presented bedrooms, offering built in sliding door wardrobes in both double bedrooms. The main bedroom is complemented by an ensuite shower room. The bathroom is equipped with a 3 piece white suite, partially tiled with chrome heated towel rail. The first-floor landing provides a storage cupboard and access to boarded loft space fitted with integrated ladders and light. Externally a side path leads to a gated enclosed rear garden. Designed with level lawn bordered by wooden fencing and decked patio with leafy backdrop, ideal for all fresco dining or entertaining. There are 2 allocated parking spaces within a resident car park. Oughtibridge is located on the west bank of the River Don approximately 6 miles from the city centre, a great commuter village with easy access to the M1 motorway. The village provides a host of local amenities and only a short drive from Oughtibridge Village and Stockbridge, home to the Fox Valley Retail Park.