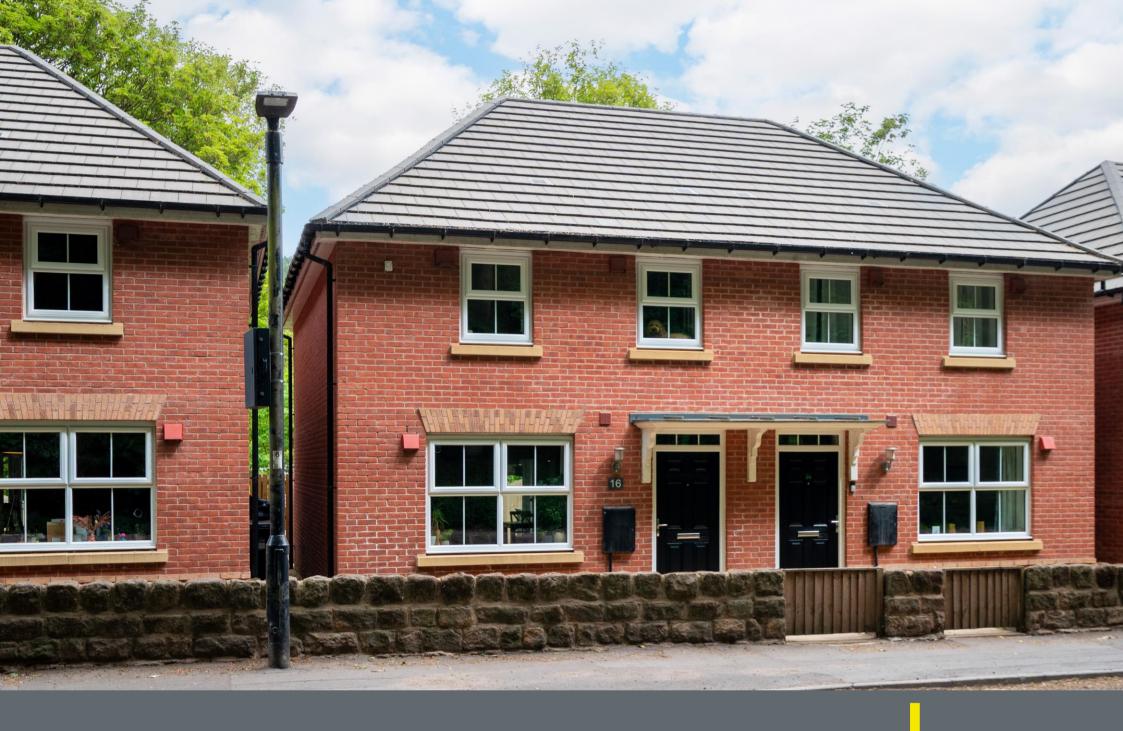

## 16 Main Road

Oughtibridge • Sheffield • S35 0DN

Asking Price £290,000

A modern 3-bedroom semi-detached property occupying a sought-after location in Oughtibridge, S35. Stunning accommodation stylishly presented throughout featuring an attractive enclosed rear garden and 2 allocated parking spaces within a resident's car park. Ideal for first time buyers, offering excellent transport links to the M1. Freehold. The entrance foyer provides cloakroom storage and WC. A cosy living room has been designed with stylish panelling presented in a warm neutral palette offering useful under stairs storage. The open plan design dining kitchen overlooks the rear garden and leafy backdrop flooding the room with natural light and a pleasant outlook. A contemporary kitchen is fitted with matte wall and base units, contrasting worktops and integrated appliances include Zanussi double oven, gas hob, extractor, fridge freezer and washer / dryer. There is ample space for a dining table featuring French doors onto the rear garden. The first floor comprises 3 beautifully presented bedrooms, offering built in sliding door wardrobes in both double bedrooms. The main bedroom is complemented by an ensuite shower room. The bathroom is equipped with a 3 piece white suite, partially tiled with chrome heated towel rail. The first-floor landing provides a storage cupboard and access to boarded loft space fitted with integrated ladders and light. Externally a side path leads to a gated enclosed rear garden. Designed with level lawn bordered by wooden fencing and decked patio with leafy backdrop, ideal for all fresco dining or entertaining. There are 2 allocated parking spaces within a resident car park. Oughtibridge is located on the west bank of the River Don approximately 6 miles from the city centre, a great commuter village with easy access to the M1 motorway. The village provides a host of local amenities and only a short drive from Oughtibridge Village and Stockbridge, home to the Fox Valley Retail Park.