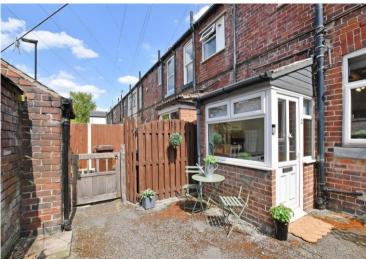

## 2 Arnside Terrace

Abbeydale • Sheffield • S8 OUY

Guide Price £180,000 - £190,000

A well-presented 2-bedroom bay windowed terraced house commanding an enviable backwater position, offering riverside views, whilst being close to an array of cafes and restaurants on Abbeydale Road. Located over two floors comprising of 2 bedrooms, modern shower room, dining kitchen, and a light and airy bay fronted lounge. Benefits from woodland views overlooking the River Sheaf, combination gas central heating, double glazing, impressive loft room and outdoor space to both front and rear of the property. No Chain. A cosy bay fronted lounge is complemented by period feature fireplace, coving, ceiling rose, contrasting modern tones and varnished wooden floor. The kitchen is fitted with modern gloss units topped with wood effect worktops, integrated oven and gas hob, providing space for further freestanding appliances, the dishwasher will be included within the sale. Open space under the stairs creates a dining area and trap door access to the cellar. A rear porch creates utility space providing additional storage and plumbing for a washing machine. The first floor features a bright and airy spacious double bedroom overlooking the river, housing the combination boiler concealed within built in storage. A smaller rear facing bedroom overlooks the courtyard alongside a modern shower room. From the first floor landing a pull down ladder provides access to the loft space, a useful fully boarded storage area. To the front of the property is an attractive garden overlooking the River Sheaf. To the rear is courtyard providing brick-built storage and alternative rear access. Arnside Terrace is well-placed for local shops and amenities on Abbeydale Road, with a growing number of cafes, restaurants, and bars, as well as having local schools, public transport and access links to recreational facilities, the city centre, train station, universities, hospitals, and the Peak District.