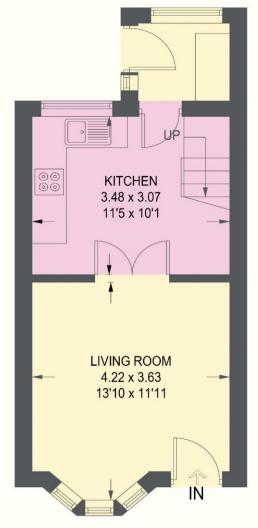

## **2 ARNSIDE TERRACE**

APPROXIMATE GROSS INTERNAL AREA = 51 SQ M / 549 SQ FT

GROUND FLOOR 27.4 SQ M / 295 SQ FT

FIRST FLOOR 23.6 SQ M / 254 SQ FT

Illustration for identification purposes only, measurements are approximate, not to scale.