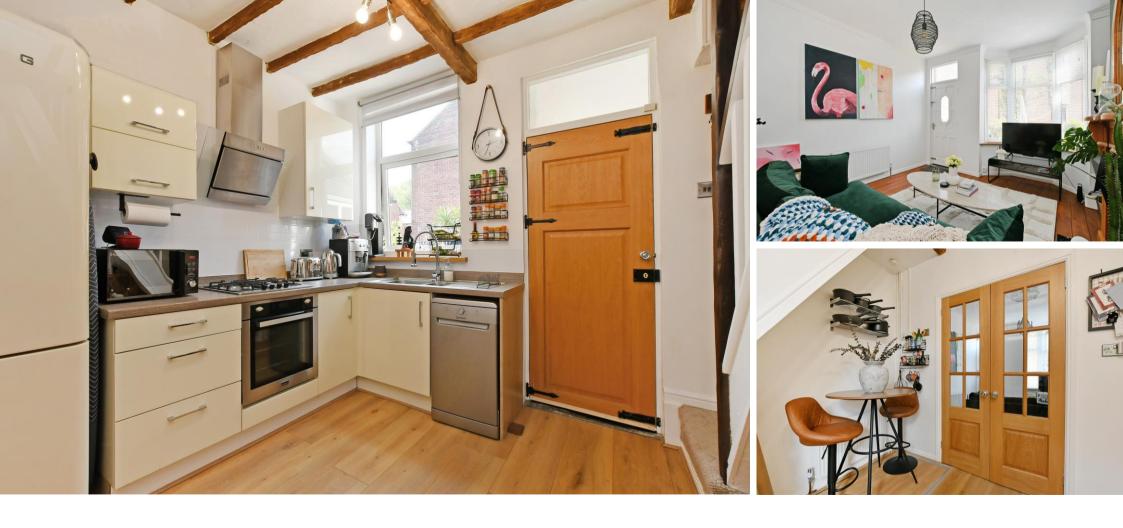

## 2 Arnside Terrace

Abbeydale • Sheffield • S8 OUY

Guide Price £180,000 - £190,000

A well-presented 2-bedroom bay windowed terraced house commanding an enviable backwater position, offering riverside views, whilst being close to an array of cafes and restaurants on Abbeydale Road. Located over two floors comprising of 2 bedrooms, modern shower room, dining kitchen, and a light and airy bay fronted lounge. Benefits from woodland views overlooking the River Sheaf, combination gas central heating, double glazing, impressive loft room and outdoor space to both front and rear of the property. No Chain. A cosy bay fronted lounge is complemented by period feature fireplace, coving, ceiling rose, contrasting modern tones and varnished wooden floor. The kitchen is fitted with modern gloss units topped with wood effect worktops, integrated oven and gas hob, providing space for further freestanding appliances, the dishwasher will be included within the sale. Open space under the stairs creates a dining area and trap door access to the cellar. A rear porch creates utility space providing additional storage and plumbing for a washing machine. The first floor features a bright and airy spacious double bedroom overlooking the river, housing the combination boiler concealed within built in storage. A smaller rear facing bedroom overlooks the courtyard alongside a modern shower room. From the first floor landing a pull down ladder provides access to the loft space, a useful fully boarded storage area. To the front of the property is an attractive garden overlooking the River Sheaf. To the rear is courtyard providing brick-built storage and alternative rear access. Arnside Terrace is well-placed for local shops and amenities on Abbeydale Road, with a growing number of cafes, restaurants, and bars, as well as having local schools, public transport and access links to recreational facilities, the city centre, train station, universities, hospitals, and the Peak District.