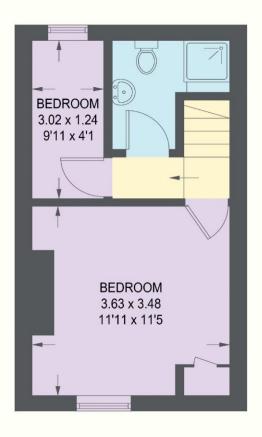

## **2 ARNSIDE TERRACE**

APPROXIMATE GROSS INTERNAL AREA = 51 SQ M / 549 SQ FT

GROUND FLOOR 27.4 SQ M / 295 SQ FT

FIRST FLOOR 23.6 SQ M / 254 SQ FT

Illustration for identification purposes only, measurements are approximate, not to scale.