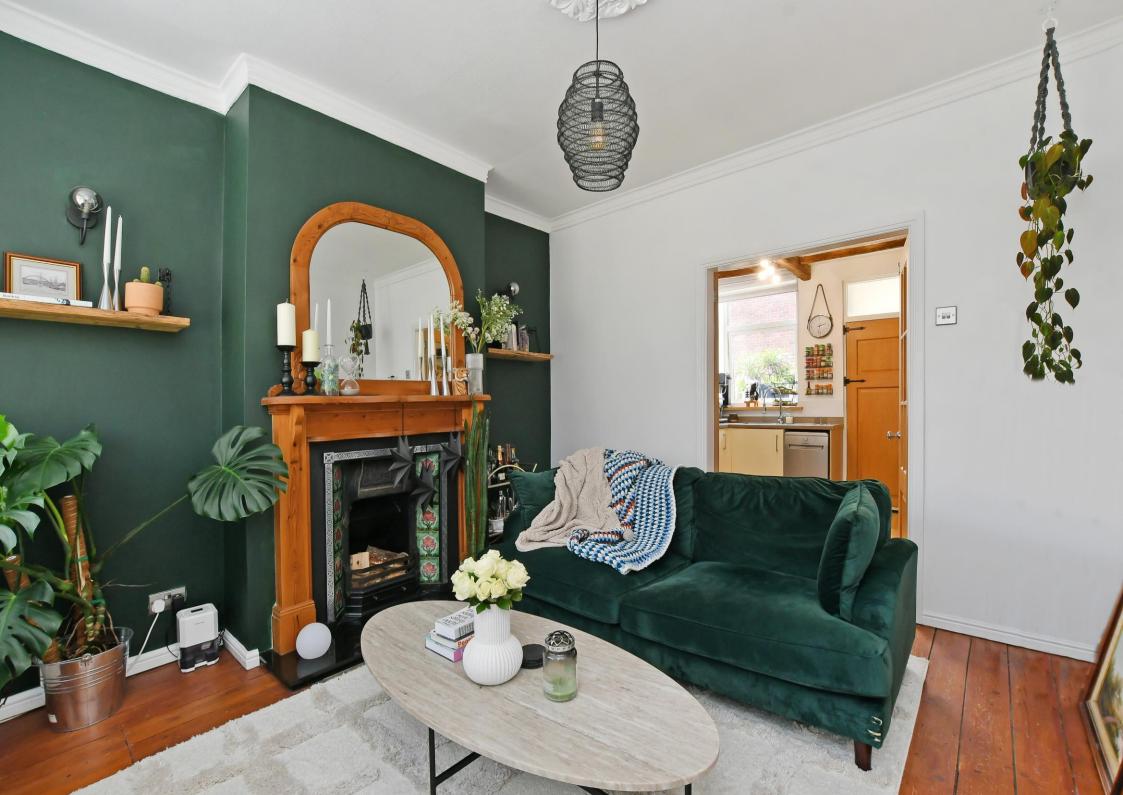

## 2 Arnside Terrace

Abbeydale • Sheffield • S8 OUY

Guide Price £180,000 - £190,000

A well-presented 2-bedroom bay windowed terraced house commanding an enviable backwater position, offering riverside views, whilst being close to an array of cafes and restaurants on Abbeydale Road. Located over two floors comprising of 2 bedrooms, modern shower room, dining kitchen, and a light and airy bay fronted lounge. Benefits from woodland views overlooking the River Sheaf, combination gas central heating, double glazing, impressive loft room and outdoor space to both front and rear of the property. No Chain. A cosy bay fronted lounge is complemented by period feature fireplace, coving, ceiling rose, contrasting modern tones and varnished wooden floor. The kitchen is fitted with modern gloss units topped with wood effect worktops, integrated oven and gas hob, providing space for further freestanding appliances, the dishwasher will be included within the sale. Open space under the stairs creates a dining area and trap door access to the cellar. A rear porch creates utility space providing additional storage and plumbing for a washing machine. The first floor features a bright and airy spacious double bedroom overlooking the river, housing the combination boiler concealed within built in storage. A smaller rear facing bedroom overlooks the courtyard alongside a modern shower room. From the first floor landing a pull down ladder provides access to the loft space, a useful fully boarded storage area. To the front of the property is an attractive garden overlooking the River Sheaf. To the rear is courtyard providing brick-built storage and alternative rear access. Arnside Terrace is well-placed for local shops and amenities on Abbeydale Road, with a growing number of cafes, restaurants, and bars, as well as having local schools, public transport and access links to recreational facilities, the city centre, train station, universities, hospitals, and the Peak District.