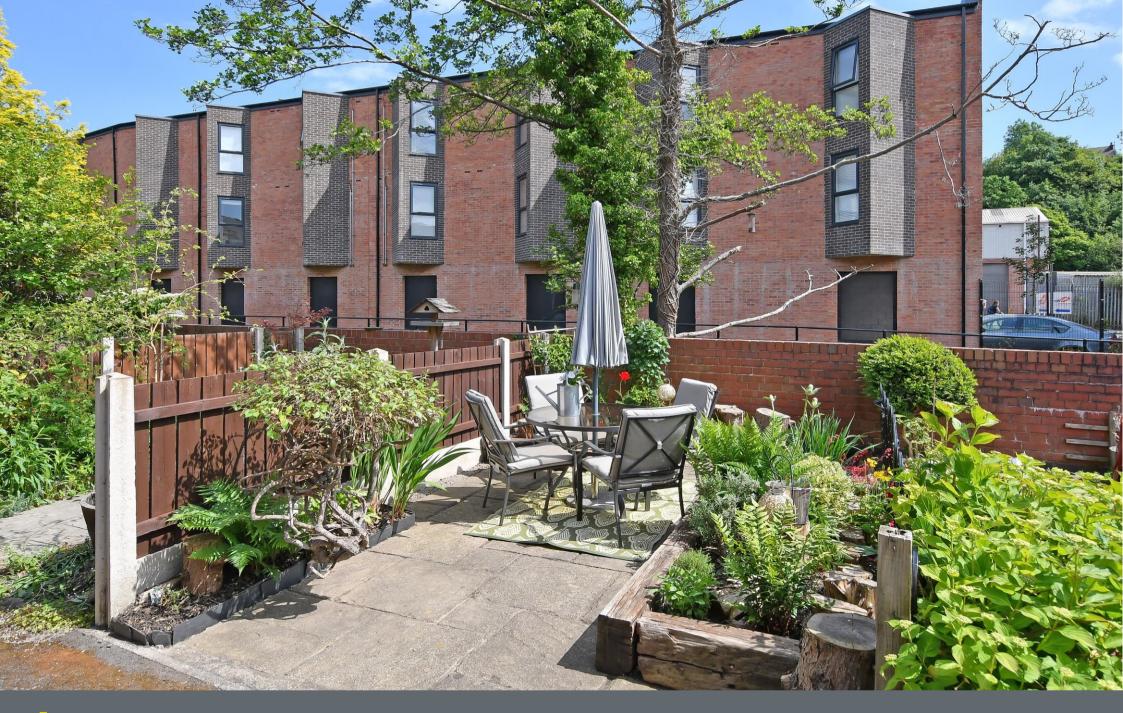

## 2 Arnside Terrace

Abbeydale • Sheffield • S8 OUY

Guide Price £180,000 - £190,000

A well-presented 2-bedroom bay windowed terraced house commanding an enviable backwater position, offering riverside views, whilst being close to an array of cafes and restaurants on Abbeydale Road. Located over two floors comprising of 2 bedrooms, modern shower room, dining kitchen, and a light and airy bay fronted lounge. Benefits from woodland views overlooking the River Sheaf, combination gas central heating, double glazing, impressive loft room and outdoor space to both front and rear of the property. No Chain. A cosy bay fronted lounge is complemented by period feature fireplace, coving, ceiling rose, contrasting modern tones and varnished wooden floor. The kitchen is fitted with modern gloss units topped with wood effect worktops, integrated oven and gas hob, providing space for further freestanding appliances, the dishwasher will be included within the sale. Open space under the stairs creates a dining area and trap door access to the cellar. A rear porch creates utility space providing additional storage and plumbing for a washing machine. The first floor features a bright and airy spacious double bedroom overlooking the river, housing the combination boiler concealed within built in storage. A smaller rear facing bedroom overlooks the courtyard alongside a modern shower room. From the first floor landing a pull down ladder provides access to the loft space, a useful fully boarded storage area. To the front of the property is an attractive garden overlooking the River Sheaf. To the rear is courtyard providing brick-built storage and alternative rear access. Arnside Terrace is well-placed for local shops and amenities on Abbeydale Road, with a growing number of cafes, restaurants, and bars, as well as having local schools, public transport and access links to recreational facilities, the city centre, train station, universities, hospitals, and the Peak District.