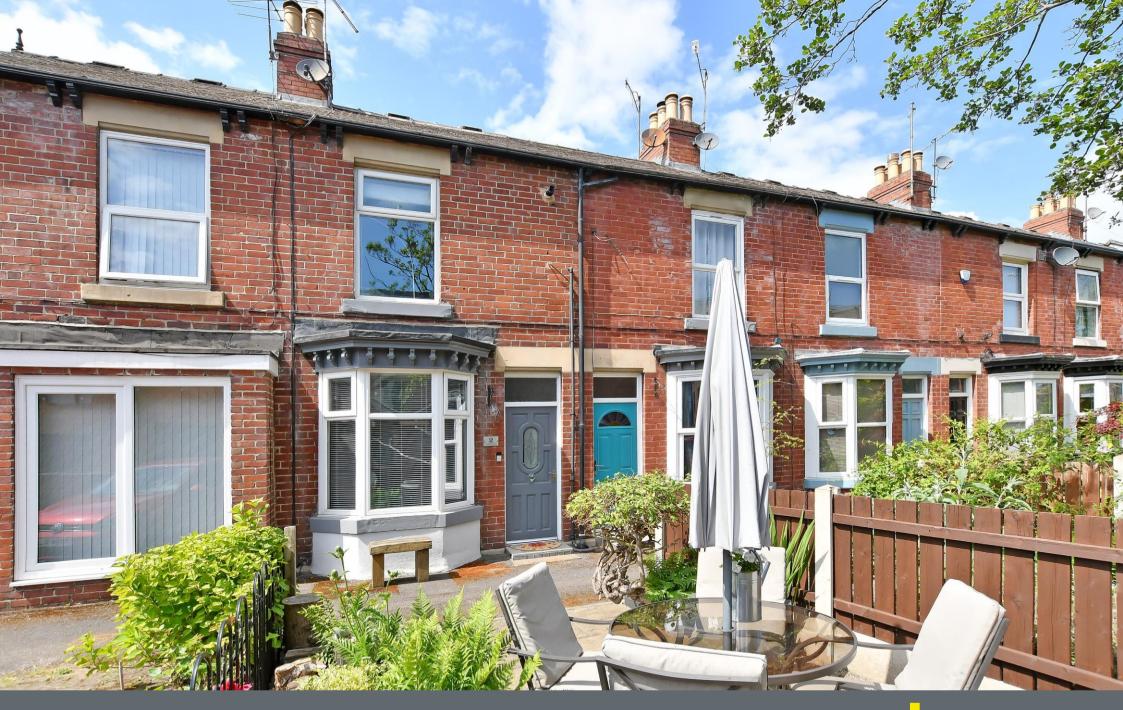

## 2 Arnside Terrace

Abbeydale • Sheffield • S8 OUY

Guide Price £180,000 - £190,000

A well-presented 2-bedroom bay windowed terraced house commanding an enviable backwater position, offering riverside views, whilst being close to an array of cafes and restaurants on Abbeydale Road. Located over two floors comprising of 2 bedrooms, modern shower room, dining kitchen, and a light and airy bay fronted lounge. Benefits from woodland views overlooking the River Sheaf, combination gas central heating, double glazing, impressive loft room and outdoor space to both front and rear of the property. No Chain. A cosy bay fronted lounge is complemented by period feature fireplace, coving, ceiling rose, contrasting modern tones and varnished wooden floor. The kitchen is fitted with modern gloss units topped with wood effect worktops, integrated oven and gas hob, providing space for further freestanding appliances, the dishwasher will be included within the sale. Open space under the stairs creates a dining area and trap door access to the cellar. A rear porch creates utility space providing additional storage and plumbing for a washing machine. The first floor features a bright and airy spacious double bedroom overlooking the river, housing the combination boiler concealed within built in storage. A smaller rear facing bedroom overlooks the courtyard alongside a modern shower room. From the first floor landing a pull down ladder provides access to the loft space, a useful fully boarded storage area. To the front of the property is an attractive garden overlooking the River Sheaf. To the rear is courtyard providing brick-built storage and alternative rear access. Arnside Terrace is well-placed for local shops and amenities on Abbeydale Road, with a growing number of cafes, restaurants, and bars, as well as having local schools, public transport and access links to recreational facilities, the city centre, train station, universities, hospitals, and the Peak District.