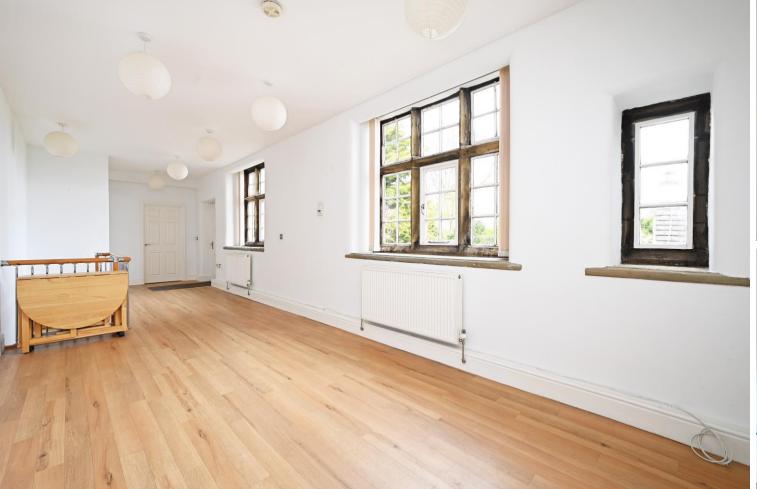

## St Joseph's Apartment 2

96 Howard Road • Walkley • S6 3RW

Asking Price £275,000

Tucked away in the heart of Walkley, part of the Birkendale Conservation Area, S6 is a 2 double bedroom, duplex apartment located within a grade 2 listed, former Victorian school. Developed in 2006, retaining original features and charm combined with modern interior. The attractive period school house is now occupied with 5 individual, unique properties. A private, gated development featuring allocated parking and private outdoor terrace. Benefits from combination gas central heating, original windows, high ceilings and generously proportioned accommodation. A private entrance opens into the deceptively spacious open plan living area, filled with natural light and focal original windows. The modern kitchen is fitted with a range of shaker style units, contrasting worktops and tiled splashbacks. Integrated appliances include Bosch oven, gas hob and extractor with space for further freestanding appliances, available via separate negotiation. From the living area stairs descend to a lower-level hallway offering a versatile living space ideal for study area. To the rear is a generously proportioned double bedroom incorporating walk in wardrobe / dressing area and stairs ascending to an ensuite bathroom, stylishly tiled featuring floating glass hand wash basin. A further double bedroom providing French windows allows a stream of natural light into the room, alongside an ensuite shower room. Externally a rear courtyard creates a private outdoor space with communal storeroom and allocated parking for 2 vehicles within a secure gated car park. An extremely sought after location, well-served by local shops and amenities with a variety of cafes, restaurants and public houses, schools, recreational facilities, public transport, and access links to the city centre, hospitals, universities, and the Peak District.