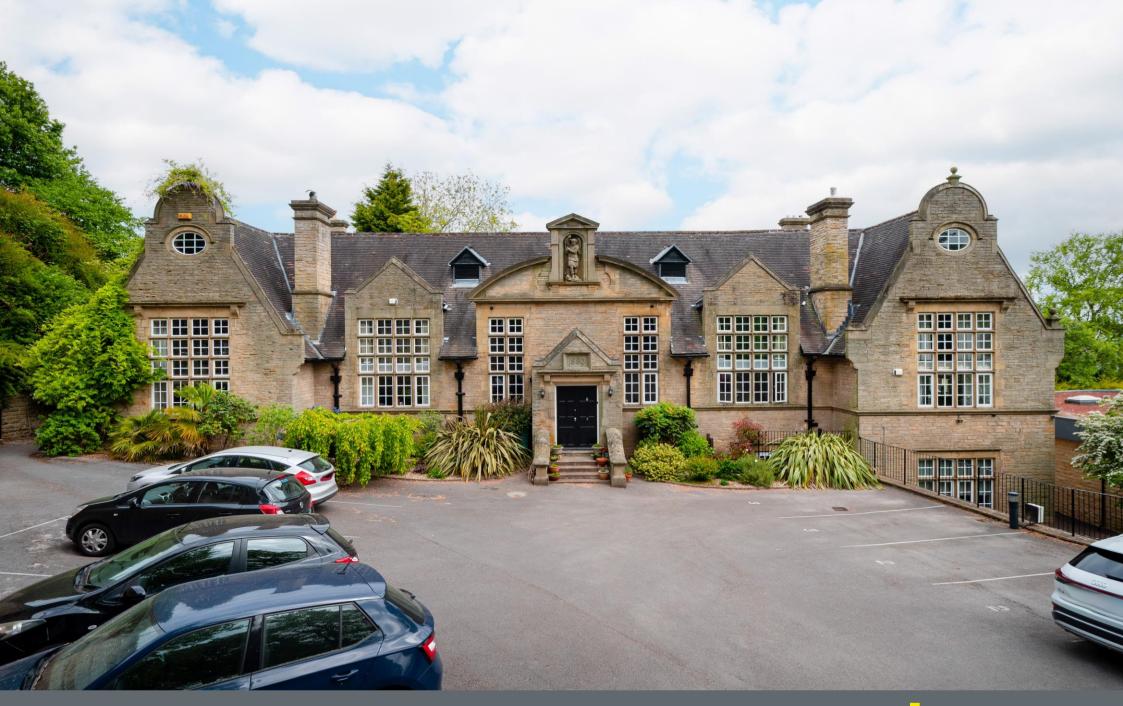

## St Joseph's Apartment 2

96 Howard Road • Walkley • S6 3RW

Asking Price £275,000

Tucked away in the heart of Walkley, part of the Birkendale Conservation Area, S6 is a 2 double bedroom, duplex apartment located within a grade 2 listed, former Victorian school. Developed in 2006, retaining original features and charm combined with modern interior. The attractive period school house is now occupied with 5 individual, unique properties. A private, gated development featuring allocated parking and private outdoor terrace. Benefits from combination gas central heating, original windows, high ceilings and generously proportioned accommodation. A private entrance opens into the deceptively spacious open plan living area, filled with natural light and focal original windows. The modern kitchen is fitted with a range of shaker style units, contrasting worktops and tiled splashbacks. Integrated appliances include Bosch oven, gas hob and extractor with space for further freestanding appliances, available via separate negotiation. From the living area stairs descend to a lower-level hallway offering a versatile living space ideal for study area. To the rear is a generously proportioned double bedroom incorporating walk in wardrobe / dressing area and stairs ascending to an ensuite bathroom, stylishly tiled featuring floating glass hand wash basin. A further double bedroom providing French windows allows a stream of natural light into the room, alongside an ensuite shower room. Externally a rear courtyard creates a private outdoor space with communal storeroom and allocated parking for 2 vehicles within a secure gated car park. An extremely sought after location, well-served by local shops and amenities with a variety of cafes, restaurants and public houses, schools, recreational facilities, public transport, and access links to the city centre, hospitals, universities, and the Peak District.