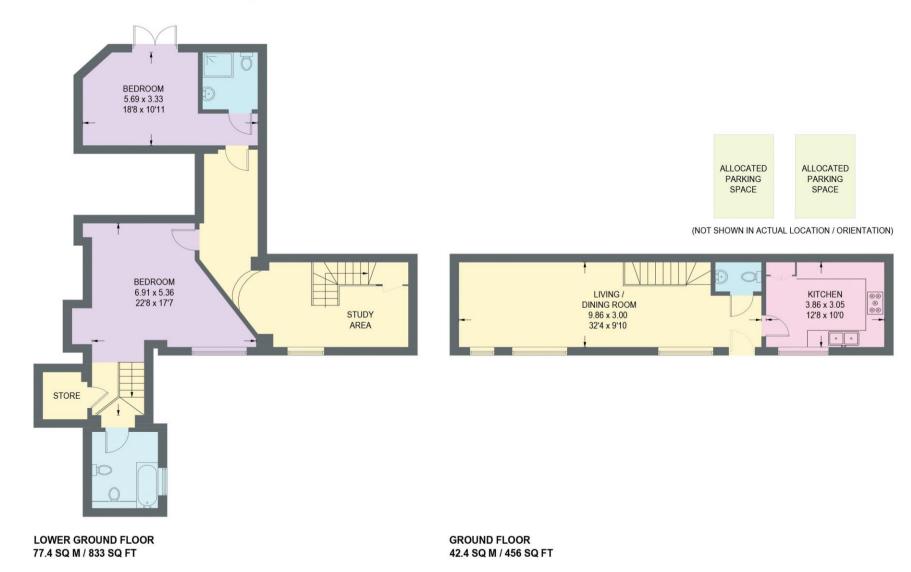

## ST JOSEPH'S APARTMENT 2, 96 HOWARD ROAD

APPROXIMATE GROSS INTERNAL AREA = 119.8 SQ M / 1288 SQ FT

Illustration for identification purposes only, measurements are approximate, not to scale.