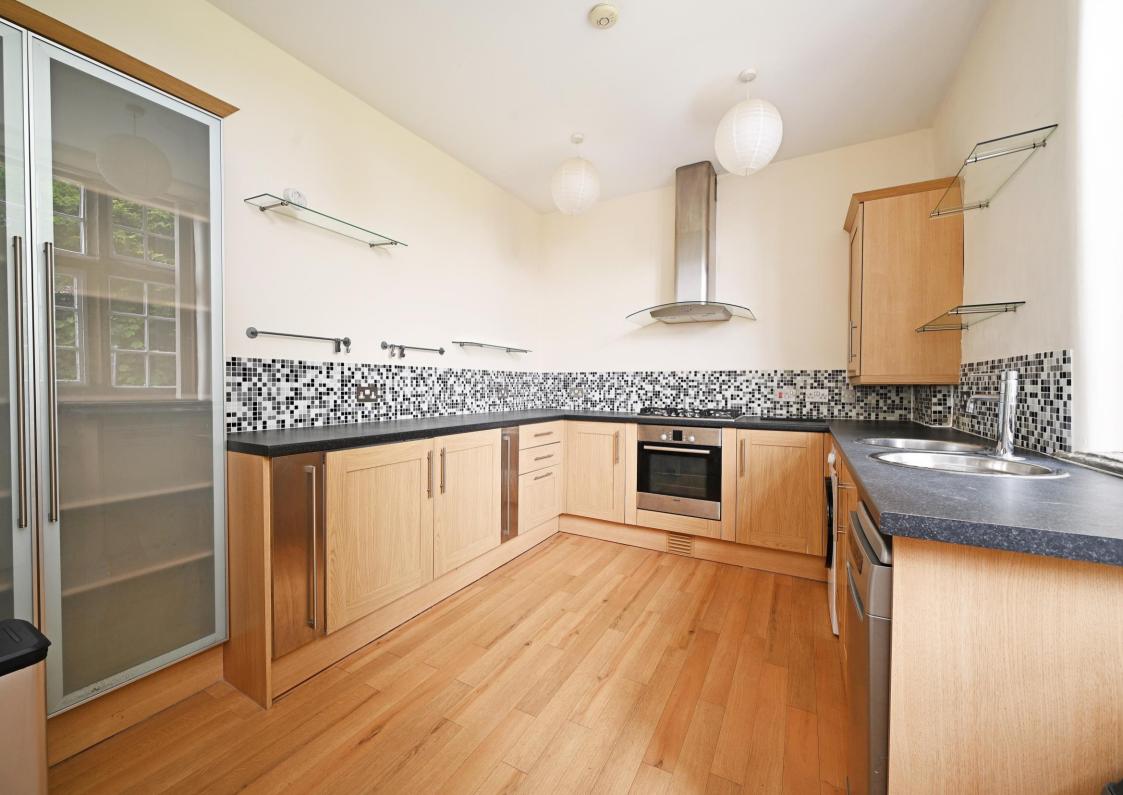

## St Joseph's Apartment 2

96 Howard Road • Walkley • S6 3RW

Asking Price £275,000

Tucked away in the heart of Walkley, part of the Birkendale Conservation Area, S6 is a 2 double bedroom, duplex apartment located within a grade 2 listed, former Victorian school. Developed in 2006, retaining original features and charm combined with modern interior. The attractive period school house is now occupied with 5 individual, unique properties. A private, gated development featuring allocated parking and private outdoor terrace. Benefits from combination gas central heating, original windows, high ceilings and generously proportioned accommodation. A private entrance opens into the deceptively spacious open plan living area, filled with natural light and focal original windows. The modern kitchen is fitted with a range of shaker style units, contrasting worktops and tiled splashbacks. Integrated appliances include Bosch oven, gas hob and extractor with space for further freestanding appliances, available via separate negotiation. From the living area stairs descend to a lower-level hallway offering a versatile living space ideal for study area. To the rear is a generously proportioned double bedroom incorporating walk in wardrobe / dressing area and stairs ascending to an ensuite bathroom, stylishly tiled featuring floating glass hand wash basin. A further double bedroom providing French windows allows a stream of natural light into the room, alongside an ensuite shower room. Externally a rear courtyard creates a private outdoor space with communal storeroom and allocated parking for 2 vehicles within a secure gated car park. An extremely sought after location, well-served by local shops and amenities with a variety of cafes, restaurants and public houses, schools, recreational facilities, public transport, and access links to the city centre, hospitals, universities, and the Peak District.