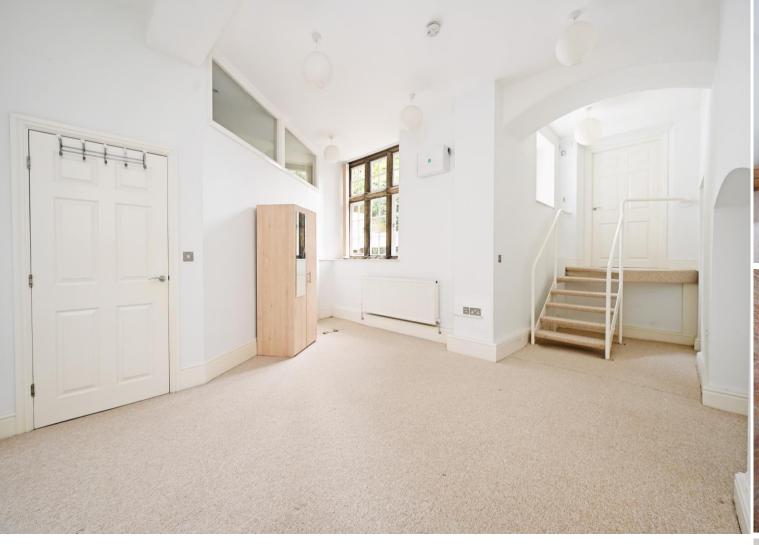

## St Joseph's Apartment 2

96 Howard Road • Walkley • S6 3RW

Asking Price £275,000

Tucked away in the heart of Walkley, part of the Birkendale Conservation Area, S6 is a 2 double bedroom, duplex apartment located within a grade 2 listed, former Victorian school. Developed in 2006, retaining original features and charm combined with modern interior. The attractive period school house is now occupied with 5 individual, unique properties. A private, gated development featuring allocated parking and private outdoor terrace. Benefits from combination gas central heating, original windows, high ceilings and generously proportioned accommodation. A private entrance opens into the deceptively spacious open plan living area, filled with natural light and focal original windows. The modern kitchen is fitted with a range of shaker style units, contrasting worktops and tiled splashbacks. Integrated appliances include Bosch oven, gas hob and extractor with space for further freestanding appliances, available via separate negotiation. From the living area stairs descend to a lower-level hallway offering a versatile living space ideal for study area. To the rear is a generously proportioned double bedroom incorporating walk in wardrobe / dressing area and stairs ascending to an ensuite bathroom, stylishly tiled featuring floating glass hand wash basin. A further double bedroom providing French windows allows a stream of natural light into the room, alongside an ensuite shower room. Externally a rear courtyard creates a private outdoor space with communal storeroom and allocated parking for 2 vehicles within a secure gated car park. An extremely sought after location, well-served by local shops and amenities with a variety of cafes, restaurants and public houses, schools, recreational facilities, public transport, and access links to the city centre, hospitals, universities, and the Peak District.