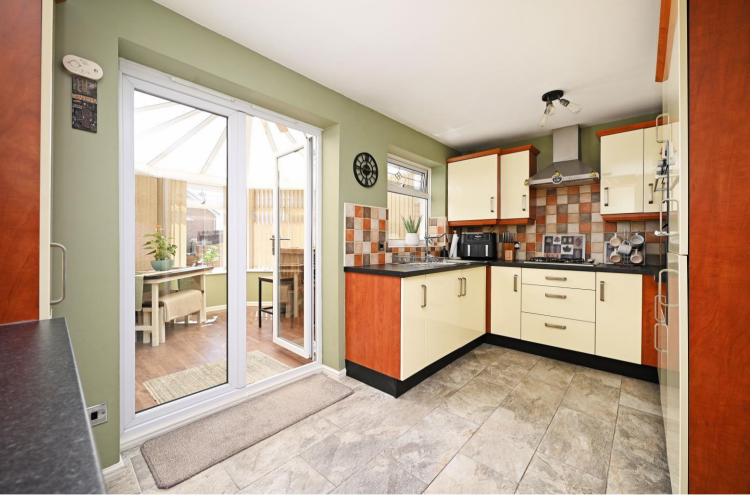

## 1 Moonshine Way

Sheffield • South Yorkshire • S5 8RU

Guide Price £220,000 - £230,000

Located on a popular residential cul de sac in S5 is an attractive 3-bedroom extended family home. Beautifully presented throughout featuring modern kitchen and shower room, off street parking and conservatory overlooking an attractive rear garden. Benefits from recently installed combination boiler and double glazing. The property enters through a uPVC front door into the inner hallway complete with ground floor WC. A cosy front facing living room is styled in warm tones and neutral carpet, with feature fireplace creating a homely feel. A modern gloss kitchen topped with contrasting worktops and tiled splashbacks incorporates integrated Hot Point oven/grill, gas hob, fridge freezer and washing machine. A breakfast bar provides seating and understairs space offers ideal storage. Current owners have added a conservatory which extends the living space, allowing a stream of natural light and offering a pleasant outlook over the enclosed rear garden. The first floor comprises 3 good sized bedrooms, all providing fitted wardrobe storage and styled with warm tones and neutral carpet. A modern shower room is fully tiled providing vanity storage and heated towel rail. Externally a sunning front garden wraps around the property enclosed by wrought iron railings creating a great first impression. Through secure gates at the rear is a enclosed outdoor space, providing a generous decked seating area and stone patio, enclosed by fencing and mature hedging. Moonshine Way is well-placed for local shops and amenities, local schools, Longley Park, other recreational facilities, public transport and access to the Northern General Hospital, Meadowhall, the M1 motorway and Sheffield City Centre.