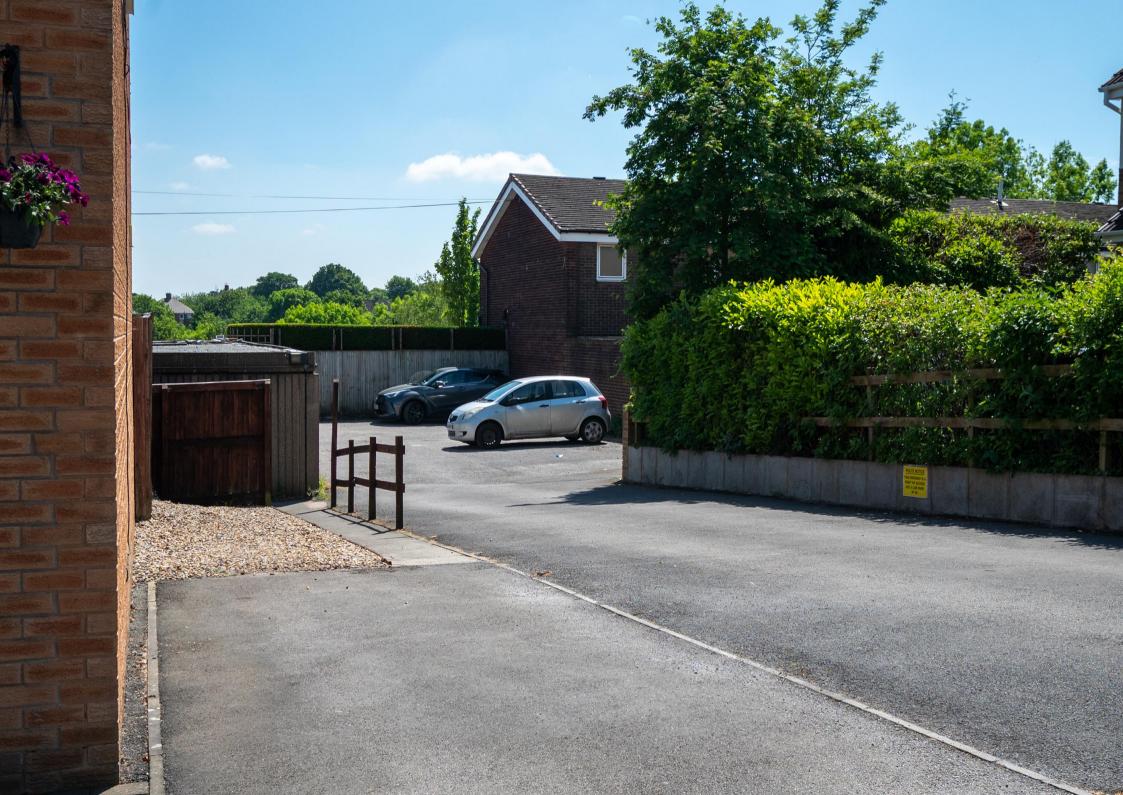

## 1 Moonshine Way

Sheffield • South Yorkshire • S5 8RU

Guide Price £220,000 - £230,000

Located on a popular residential cul de sac in S5 is an attractive 3-bedroom extended family home. Beautifully presented throughout featuring modern kitchen and shower room, off street parking and conservatory overlooking an attractive rear garden. Benefits from recently installed combination boiler and double glazing. The property enters through a uPVC front door into the inner hallway complete with ground floor WC. A cosy front facing living room is styled in warm tones and neutral carpet, with feature fireplace creating a homely feel. A modern gloss kitchen topped with contrasting worktops and tiled splashbacks incorporates integrated Hot Point oven/grill, gas hob, fridge freezer and washing machine. A breakfast bar provides seating and understairs space offers ideal storage. Current owners have added a conservatory which extends the living space, allowing a stream of natural light and offering a pleasant outlook over the enclosed rear garden. The first floor comprises 3 good sized bedrooms, all providing fitted wardrobe storage and styled with warm tones and neutral carpet. A modern shower room is fully tiled providing vanity storage and heated towel rail. Externally a sunning front garden wraps around the property enclosed by wrought iron railings creating a great first impression. Through secure gates at the rear is a enclosed outdoor space, providing a generous decked seating area and stone patio, enclosed by fencing and mature hedging. Moonshine Way is well-placed for local shops and amenities, local schools, Longley Park, other recreational facilities, public transport and access to the Northern General Hospital, Meadowhall, the M1 motorway and Sheffield City Centre.