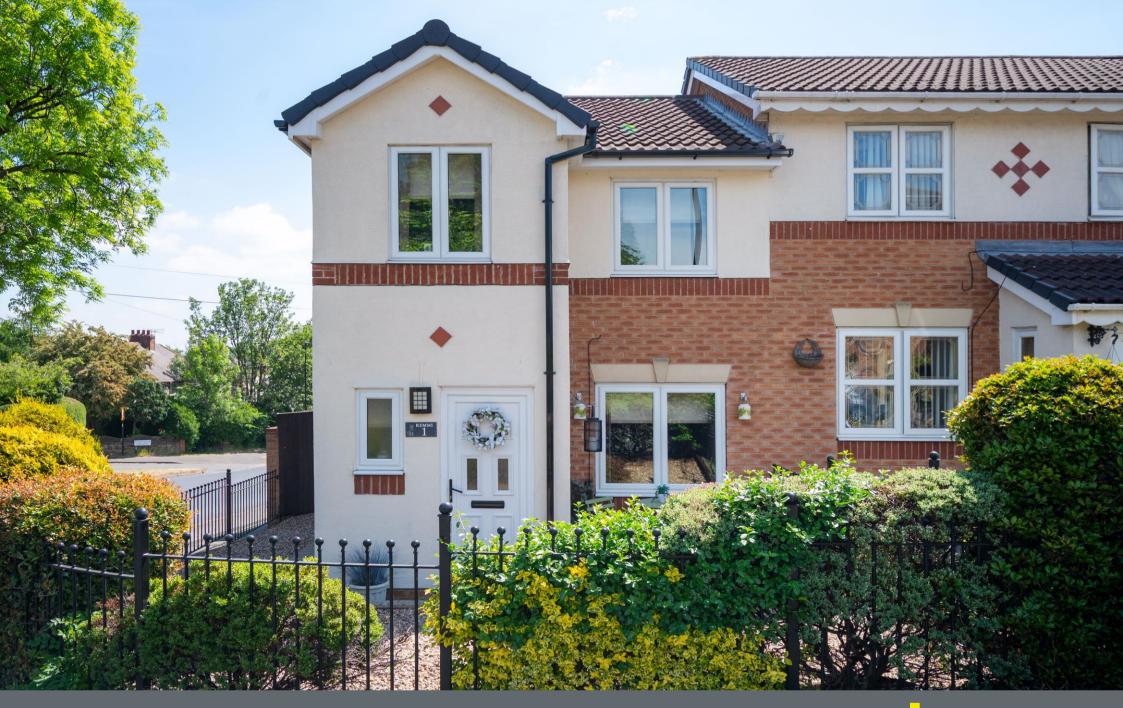

## 1 Moonshine Way

Sheffield • South Yorkshire • S5 8RU

Guide Price £220,000 - £230,000

Located on a popular residential cul de sac in S5 is an attractive 3-bedroom extended family home. Beautifully presented throughout featuring modern kitchen and shower room, off street parking and conservatory overlooking an attractive rear garden. Benefits from recently installed combination boiler and double glazing. The property enters through a uPVC front door into the inner hallway complete with ground floor WC. A cosy front facing living room is styled in warm tones and neutral carpet, with feature fireplace creating a homely feel. A modern gloss kitchen topped with contrasting worktops and tiled splashbacks incorporates integrated Hot Point oven/grill, gas hob, fridge freezer and washing machine. A breakfast bar provides seating and understairs space offers ideal storage. Current owners have added a conservatory which extends the living space, allowing a stream of natural light and offering a pleasant outlook over the enclosed rear garden. The first floor comprises 3 good sized bedrooms, all providing fitted wardrobe storage and styled with warm tones and neutral carpet. A modern shower room is fully tiled providing vanity storage and heated towel rail. Externally a sunning front garden wraps around the property enclosed by wrought iron railings creating a great first impression. Through secure gates at the rear is a enclosed outdoor space, providing a generous decked seating area and stone patio, enclosed by fencing and mature hedging. Moonshine Way is well-placed for local shops and amenities, local schools, Longley Park, other recreational facilities, public transport and access to the Northern General Hospital, Meadowhall, the M1 motorway and Sheffield City Centre.

- Extended Semi Detached House in S5
- 3 Bedrooms & Modern Shower Room
- Stylishly Presneted Throughout
- Conservatory Overlooking Garden
- Combination Boiler & Double Glazing

- Excellent Local Amenities & Transport Links
- Attractive Front & Enclosed Rear Garden
- Off Street Parking
- Lease 31/03/1999 999 year duration £75 annual ground rent