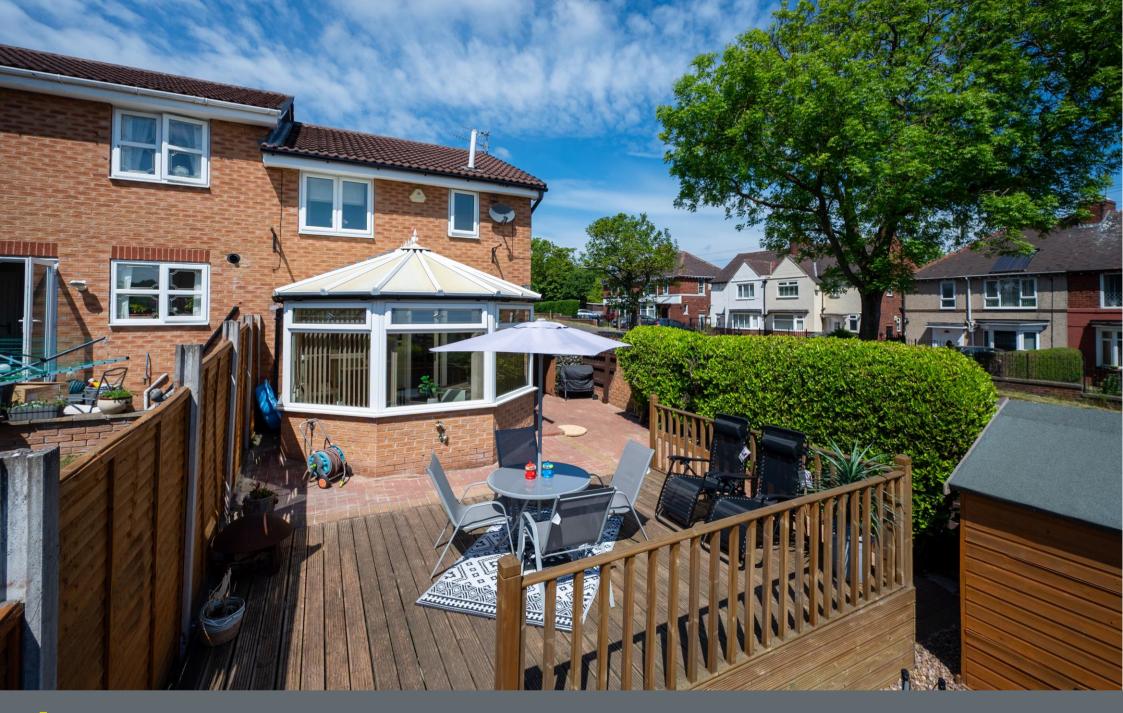

## 1 Moonshine Way

Sheffield • South Yorkshire • S5 8RU

Guide Price £220,000 - £230,000

Located on a popular residential cul de sac in S5 is an attractive 3-bedroom extended family home. Beautifully presented throughout featuring modern kitchen and shower room, off street parking and conservatory overlooking an attractive rear garden. Benefits from recently installed combination boiler and double glazing. The property enters through a uPVC front door into the inner hallway complete with ground floor WC. A cosy front facing living room is styled in warm tones and neutral carpet, with feature fireplace creating a homely feel. A modern gloss kitchen topped with contrasting worktops and tiled splashbacks incorporates integrated Hot Point oven/grill, gas hob, fridge freezer and washing machine. A breakfast bar provides seating and understairs space offers ideal storage. Current owners have added a conservatory which extends the living space, allowing a stream of natural light and offering a pleasant outlook over the enclosed rear garden. The first floor comprises 3 good sized bedrooms, all providing fitted wardrobe storage and styled with warm tones and neutral carpet. A modern shower room is fully tiled providing vanity storage and heated towel rail. Externally a sunning front garden wraps around the property enclosed by wrought iron railings creating a great first impression. Through secure gates at the rear is a enclosed outdoor space, providing a generous decked seating area and stone patio, enclosed by fencing and mature hedging. Moonshine Way is well-placed for local shops and amenities, local schools, Longley Park, other recreational facilities, public transport and access to the Northern General Hospital, Meadowhall, the M1 motorway and Sheffield City Centre.