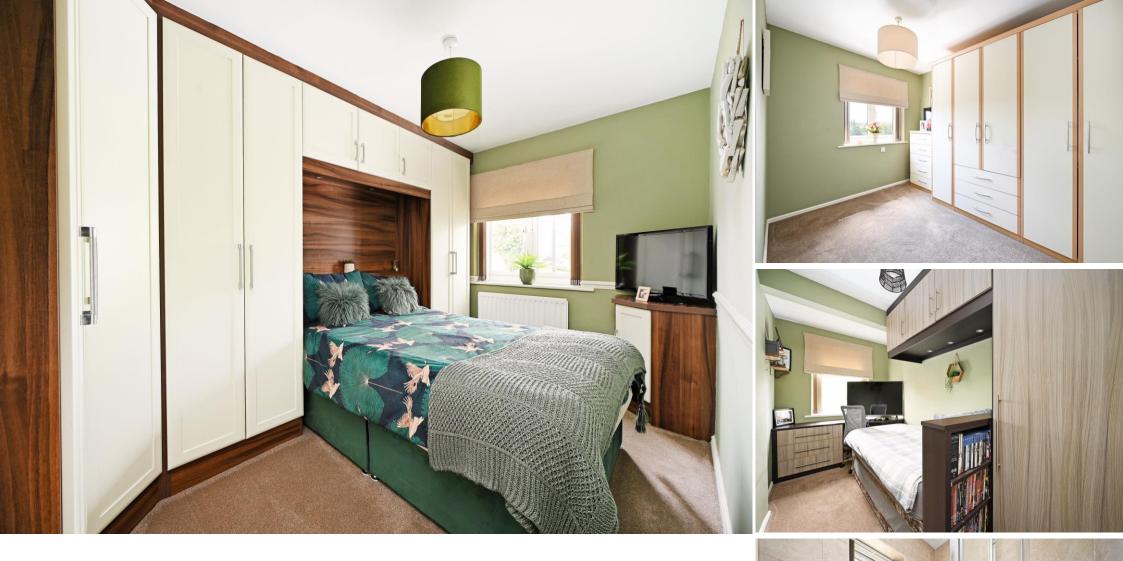

## 1 Moonshine Way

Sheffield • South Yorkshire • S5 8RU

Guide Price £220,000 - £230,000

Located on a popular residential cul de sac in S5 is an attractive 3-bedroom extended family home. Beautifully presented throughout featuring modern kitchen and shower room, off street parking and conservatory overlooking an attractive rear garden. Benefits from recently installed combination boiler and double glazing. The property enters through a uPVC front door into the inner hallway complete with ground floor WC. A cosy front facing living room is styled in warm tones and neutral carpet, with feature fireplace creating a homely feel. A modern gloss kitchen topped with contrasting worktops and tiled splashbacks incorporates integrated Hot Point oven/grill, gas hob, fridge freezer and washing machine. A breakfast bar provides seating and understairs space offers ideal storage. Current owners have added a conservatory which extends the living space, allowing a stream of natural light and offering a pleasant outlook over the enclosed rear garden. The first floor comprises 3 good sized bedrooms, all providing fitted wardrobe storage and styled with warm tones and neutral carpet. A modern shower room is fully tiled providing vanity storage and heated towel rail. Externally a sunning front garden wraps around the property enclosed by wrought iron railings creating a great first impression. Through secure gates at the rear is a enclosed outdoor space, providing a generous decked seating area and stone patio, enclosed by fencing and mature hedging. Moonshine Way is well-placed for local shops and amenities, local schools, Longley Park, other recreational facilities, public transport and access to the Northern General Hospital, Meadowhall, the M1 motorway and Sheffield City Centre.