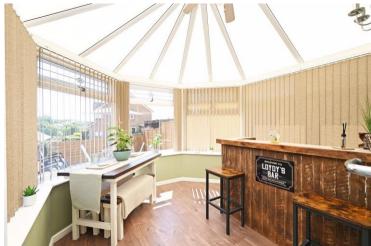

## 1 Moonshine Way

Sheffield • South Yorkshire • S5 8RU

Guide Price £220,000 - £230,000

Located on a popular residential cul de sac in S5 is an attractive 3-bedroom extended family home. Beautifully presented throughout featuring modern kitchen and shower room, off street parking and conservatory overlooking an attractive rear garden. Benefits from recently installed combination boiler and double glazing. The property enters through a uPVC front door into the inner hallway complete with ground floor WC. A cosy front facing living room is styled in warm tones and neutral carpet, with feature fireplace creating a homely feel. A modern gloss kitchen topped with contrasting worktops and tiled splashbacks incorporates integrated Hot Point oven/grill, gas hob, fridge freezer and washing machine. A breakfast bar provides seating and understairs space offers ideal storage. Current owners have added a conservatory which extends the living space, allowing a stream of natural light and offering a pleasant outlook over the enclosed rear garden. The first floor comprises 3 good sized bedrooms, all providing fitted wardrobe storage and styled with warm tones and neutral carpet. A modern shower room is fully tiled providing vanity storage and heated towel rail. Externally a sunning front garden wraps around the property enclosed by wrought iron railings creating a great first impression. Through secure gates at the rear is a enclosed outdoor space, providing a generous decked seating area and stone patio, enclosed by fencing and mature hedging. Moonshine Way is well-placed for local shops and amenities, local schools, Longley Park, other recreational facilities, public transport and access to the Northern General Hospital, Meadowhall, the M1 motorway and Sheffield City Centre.