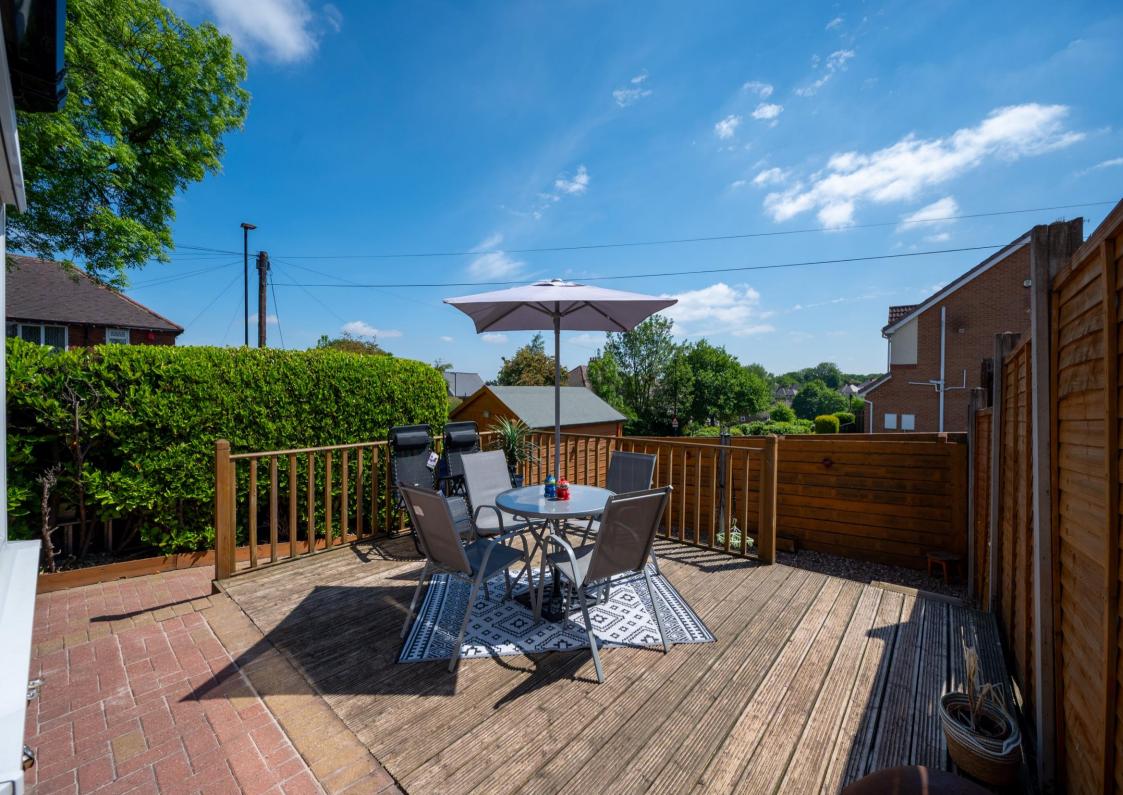

## 1 Moonshine Way

Sheffield • South Yorkshire • S5 8RU

Guide Price £220,000 - £230,000

Located on a popular residential cul de sac in S5 is an attractive 3-bedroom extended family home. Beautifully presented throughout featuring modern kitchen and shower room, off street parking and conservatory overlooking an attractive rear garden. Benefits from recently installed combination boiler and double glazing. The property enters through a uPVC front door into the inner hallway complete with ground floor WC. A cosy front facing living room is styled in warm tones and neutral carpet, with feature fireplace creating a homely feel. A modern gloss kitchen topped with contrasting worktops and tiled splashbacks incorporates integrated Hot Point oven/grill, gas hob, fridge freezer and washing machine. A breakfast bar provides seating and understairs space offers ideal storage. Current owners have added a conservatory which extends the living space, allowing a stream of natural light and offering a pleasant outlook over the enclosed rear garden. The first floor comprises 3 good sized bedrooms, all providing fitted wardrobe storage and styled with warm tones and neutral carpet. A modern shower room is fully tiled providing vanity storage and heated towel rail. Externally a sunning front garden wraps around the property enclosed by wrought iron railings creating a great first impression. Through secure gates at the rear is a enclosed outdoor space, providing a generous decked seating area and stone patio, enclosed by fencing and mature hedging. Moonshine Way is well-placed for local shops and amenities, local schools, Longley Park, other recreational facilities, public transport and access to the Northern General Hospital, Meadowhall, the M1 motorway and Sheffield City Centre.