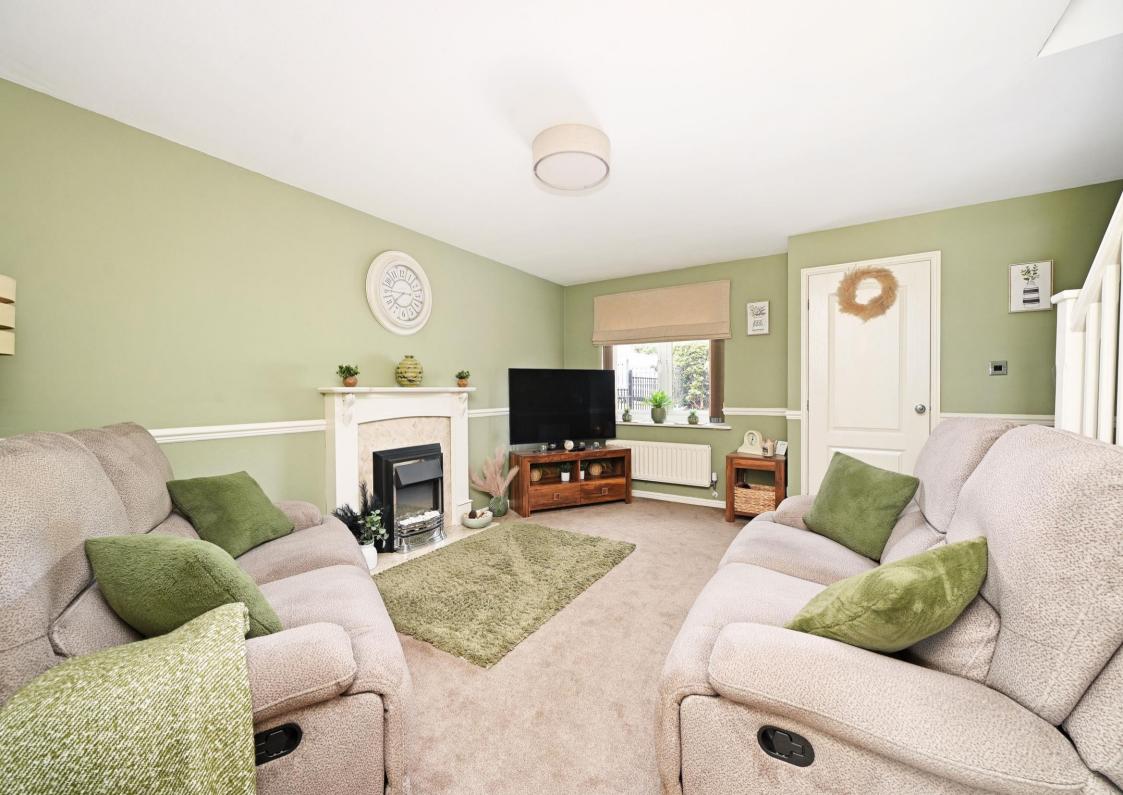

## 1 Moonshine Way

Sheffield • South Yorkshire • S5 8RU

Guide Price £220,000 - £230,000

Located on a popular residential cul de sac in S5 is an attractive 3-bedroom extended family home. Beautifully presented throughout featuring modern kitchen and shower room, off street parking and conservatory overlooking an attractive rear garden. Benefits from recently installed combination boiler and double glazing. The property enters through a uPVC front door into the inner hallway complete with ground floor WC. A cosy front facing living room is styled in warm tones and neutral carpet, with feature fireplace creating a homely feel. A modern gloss kitchen topped with contrasting worktops and tiled splashbacks incorporates integrated Hot Point oven/grill, gas hob, fridge freezer and washing machine. A breakfast bar provides seating and understairs space offers ideal storage. Current owners have added a conservatory which extends the living space, allowing a stream of natural light and offering a pleasant outlook over the enclosed rear garden. The first floor comprises 3 good sized bedrooms, all providing fitted wardrobe storage and styled with warm tones and neutral carpet. A modern shower room is fully tiled providing vanity storage and heated towel rail. Externally a sunning front garden wraps around the property enclosed by wrought iron railings creating a great first impression. Through secure gates at the rear is a enclosed outdoor space, providing a generous decked seating area and stone patio, enclosed by fencing and mature hedging. Moonshine Way is well-placed for local shops and amenities, local schools, Longley Park, other recreational facilities, public transport and access to the Northern General Hospital, Meadowhall, the M1 motorway and Sheffield City Centre.