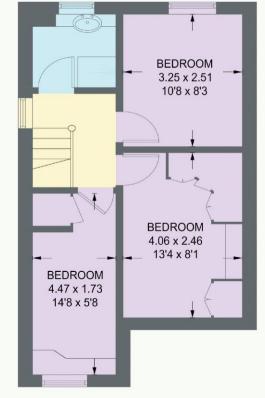

## 1 Moonshine Way

Sheffield • South Yorkshire • S5 8RU

Guide Price £220,000 - £230,000

Located on a popular residential cul de sac in S5 is an attractive 3-bedroom extended family home. Beautifully presented throughout featuring modern kitchen and shower room, off street parking and conservatory overlooking an attractive rear garden. Benefits from recently installed combination boiler and double glazing. The property enters through a uPVC front door into the inner hallway complete with ground floor WC. A cosy front facing living room is styled in warm tones and neutral carpet, with feature fireplace creating a homely feel. A modern gloss kitchen topped with contrasting worktops and tiled splashbacks incorporates integrated Hot Point oven/grill, gas hob, fridge freezer and washing machine. A breakfast bar provides seating and understairs space offers ideal storage. Current owners have added a conservatory which extends the living space, allowing a stream of natural light and offering a pleasant outlook over the enclosed rear garden. The first floor comprises 3 good sized bedrooms, all providing fitted wardrobe storage and styled with warm tones and neutral carpet. A modern shower room is fully tiled providing vanity storage and heated towel rail. Externally a sunning front garden wraps around the property enclosed by wrought iron railings creating a great first impression. Through secure gates at the rear is a enclosed outdoor space, providing a generous decked seating area and stone patio, enclosed by fencing and mature hedging. Moonshine Way is well-placed for local shops and amenities, local schools, Longley Park, other recreational facilities, public transport and access to the Northern General Hospital, Meadowhall, the M1 motorway and Sheffield City Centre.

## **1 MOONSHINE WAY**

APPROXIMATE GROSS INTERNAL AREA = 79.6 SQ M / 857 SQ FT

FIRST FLOOR 35.2 SQ M / 379 SQ FT

Illustration for identification purposes only, measurements are approximate, not to scale.