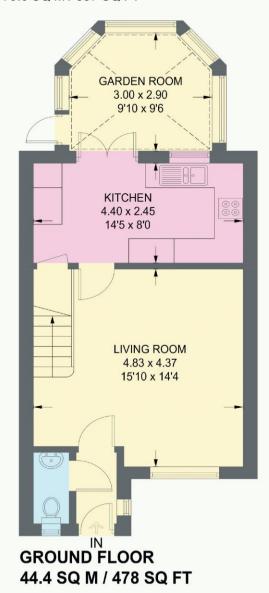

## 1 Moonshine Way

Sheffield • South Yorkshire • S5 8RU

Guide Price £220,000 - £230,000

Located on a popular residential cul de sac in S5 is an attractive 3-bedroom extended family home. Beautifully presented throughout featuring modern kitchen and shower room, off street parking and conservatory overlooking an attractive rear garden. Benefits from recently installed combination boiler and double glazing. The property enters through a uPVC front door into the inner hallway complete with ground floor WC. A cosy front facing living room is styled in warm tones and neutral carpet, with feature fireplace creating a homely feel. A modern gloss kitchen topped with contrasting worktops and tiled splashbacks incorporates integrated Hot Point oven/grill, gas hob, fridge freezer and washing machine. A breakfast bar provides seating and understairs space offers ideal storage. Current owners have added a conservatory which extends the living space, allowing a stream of natural light and offering a pleasant outlook over the enclosed rear garden. The first floor comprises 3 good sized bedrooms, all providing fitted wardrobe storage and styled with warm tones and neutral carpet. A modern shower room is fully tiled providing vanity storage and heated towel rail. Externally a sunning front garden wraps around the property enclosed by wrought iron railings creating a great first impression. Through secure gates at the rear is a enclosed outdoor space, providing a generous decked seating area and stone patio, enclosed by fencing and mature hedging. Moonshine Way is well-placed for local shops and amenities, local schools, Longley Park, other recreational facilities, public transport and access to the Northern General Hospital, Meadowhall, the M1 motorway and Sheffield City Centre.

## **1 MOONSHINE WAY**

APPROXIMATE GROSS INTERNAL AREA = 79.6 SQ M / 857 SQ FT

FIRST FLOOR 35.2 SQ M / 379 SQ FT

Illustration for identification purposes only, measurements are approximate, not to scale.