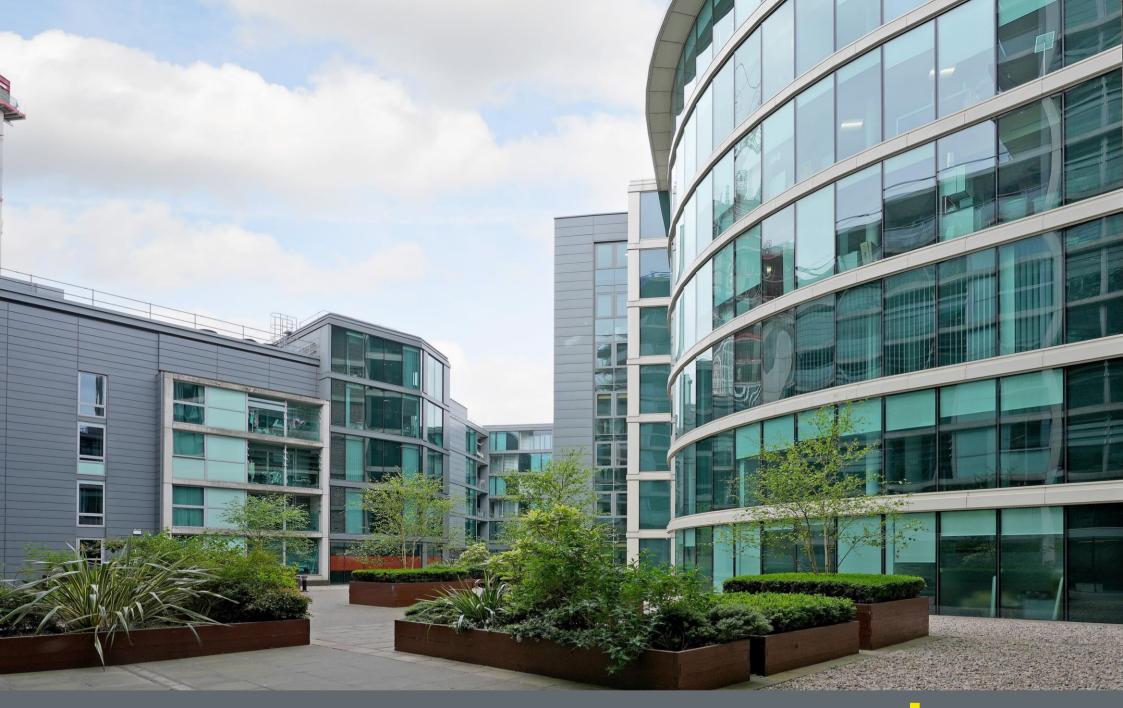

## Offers in the Region Of £115,000

Fabulous light and airy 7th floor apartment located within the heart of the city centre, a stone's throw from fashionable Kelham Island. Featuring 2 separate balconies offering city centre views and allowing an abundance of light. Benefits from modern kitchen and bathroom, electric wall heaters and NCP parking spaces available to rent in the basement. No Chain. Secure intercom entry with lift access to a private entrance on the 7th floor. The apartment opens into an inner hallway providing utility cupboard housing the water tank and plumbing for a washing machine plus separate cloakroom storage. Flexible, open plan living space features 2 sets of sliding patio doors providing access onto covered decked balconies to both front and side of the property. Styled with crisp white walls and wood effect flooring which runs through into the dining space and kitchen. Fitted with a range of matching walnut effect units and contrasting worktops incorporating integrated oven and electric hob, extractor and stainless splashback providing space for fridge freezer. A front facing double bedroom is designed with full height window offering a stream of natural light and views towards the city centre. The bathroom features a 3 piece white suite, overhead shower and heated towel rail with partially tiled walls. City Point is well-placed in the city centre for an array of shops and amenities, cafes, bars, restaurants, whilst being within a 5 minute walk to the fashionable Kelham Island. There are public transport links nearby and within easy access to the universities, hospitals, and the train station.