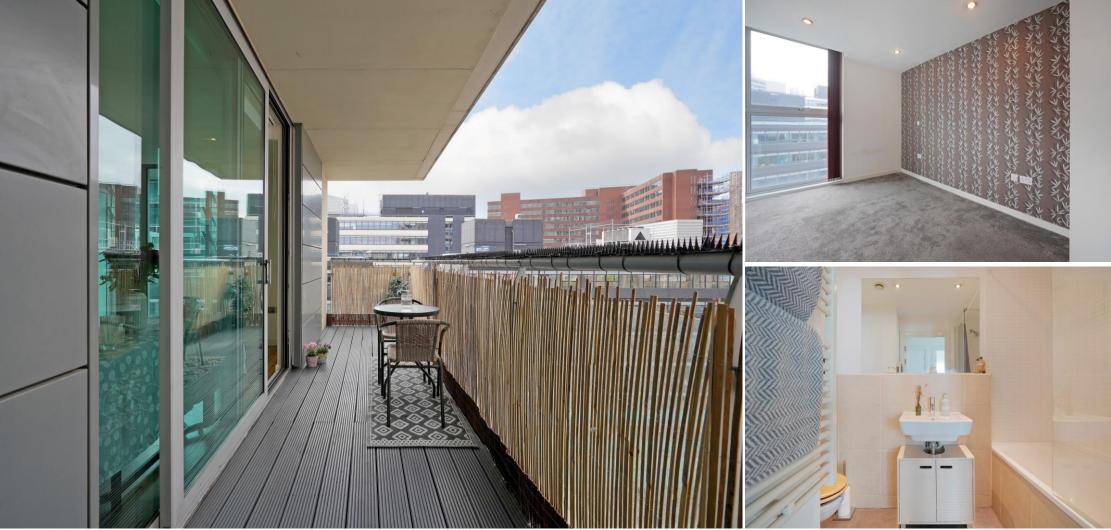

## Offers in the Region Of £115,000

Fabulous light and airy 7th floor apartment located within the heart of the city centre, a stone's throw from fashionable Kelham Island. Featuring 2 separate balconies offering city centre views and allowing an abundance of light. Benefits from modern kitchen and bathroom, electric wall heaters and NCP parking spaces available to rent in the basement. No Chain. Secure intercom entry with lift access to a private entrance on the 7th floor. The apartment opens into an inner hallway providing utility cupboard housing the water tank and plumbing for a washing machine plus separate cloakroom storage. Flexible, open plan living space features 2 sets of sliding patio doors providing access onto covered decked balconies to both front and side of the property. Styled with crisp white walls and wood effect flooring which runs through into the dining space and kitchen. Fitted with a range of matching walnut effect units and contrasting worktops incorporating integrated oven and electric hob, extractor and stainless splashback providing space for fridge freezer. A front facing double bedroom is designed with full height window offering a stream of natural light and views towards the city centre. The bathroom features a 3 piece white suite, overhead shower and heated towel rail with partially tiled walls. City Point is well-placed in the city centre for an array of shops and amenities, cafes, bars, restaurants, whilst being within a 5 minute walk to the fashionable Kelham Island. There are public transport links nearby and within easy access to the universities, hospitals, and the train station.