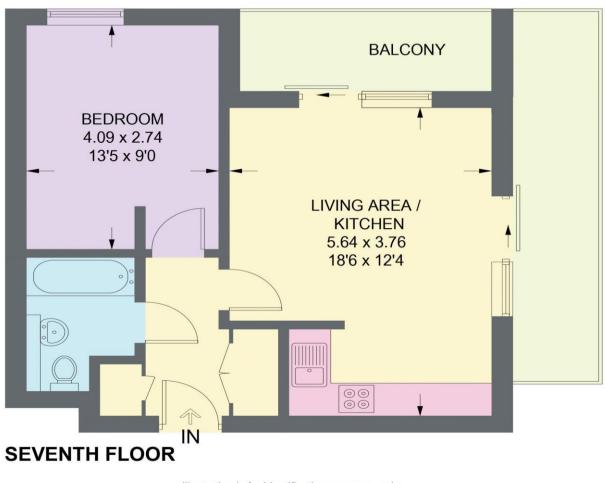

## 97 CITY POINT

APPROXIMATE GROSS INTERNAL AREA = 41.6 SQ M / 448 SQ FT

Illustration is for identification purposes only, measurements are approximate, not to scale.

IMPORTANT: we would like to inform prospective purchasers that these sales particulars have been prepared as a general guide only. A detailed survey has not been carried out, nor the services, appliances and fittings tested. Room sizes should not be relied upon for furnishing purposes and are approximate. If floor plans are included, they are for guidance only and illustration purposes only and may not be to scale. If there are any important matters likely to affect your decision to buy, please contact us before viewing the property.