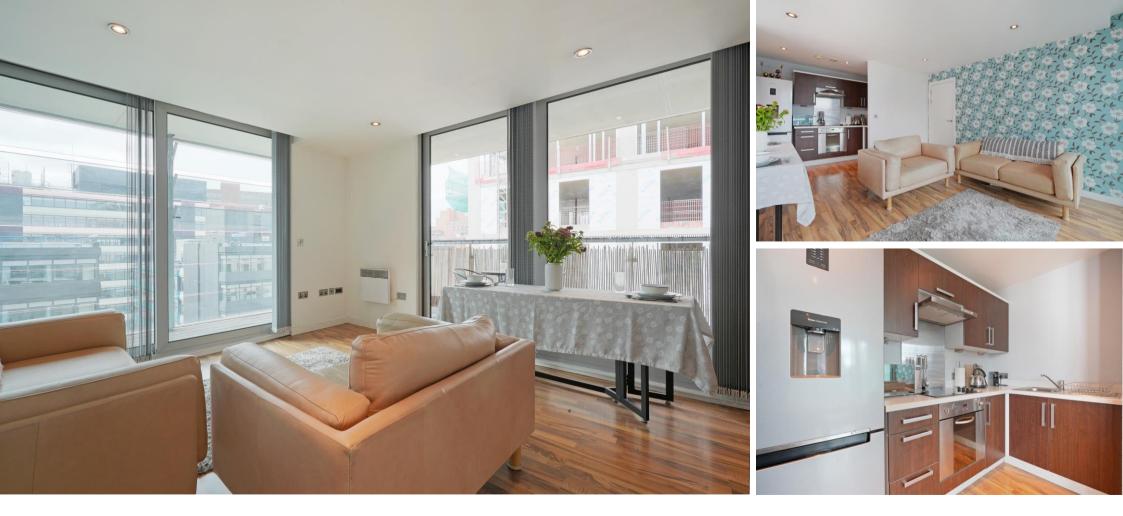

## Offers in the Region Of £115,000

Fabulous light and airy 7th floor apartment located within the heart of the city centre, a stone's throw from fashionable Kelham Island. Featuring 2 separate balconies offering city centre views and allowing an abundance of light. Benefits from modern kitchen and bathroom, electric wall heaters and NCP parking spaces available to rent in the basement. No Chain. Secure intercom entry with lift access to a private entrance on the 7th floor. The apartment opens into an inner hallway providing utility cupboard housing the water tank and plumbing for a washing machine plus separate cloakroom storage. Flexible, open plan living space features 2 sets of sliding patio doors providing access onto covered decked balconies to both front and side of the property. Styled with crisp white walls and wood effect flooring which runs through into the dining space and kitchen. Fitted with a range of matching walnut effect units and contrasting worktops incorporating integrated oven and electric hob, extractor and stainless splashback providing space for fridge freezer. A front facing double bedroom is designed with full height window offering a stream of natural light and views towards the city centre. The bathroom features a 3 piece white suite, overhead shower and heated towel rail with partially tiled walls. City Point is well-placed in the city centre for an array of shops and amenities, cafes, bars, restaurants, whilst being within a 5 minute walk to the fashionable Kelham Island. There are public transport links nearby and within easy access to the universities, hospitals, and the train station.