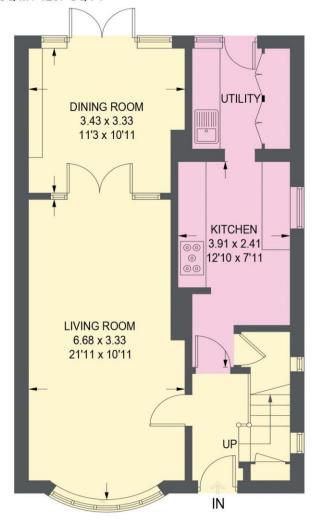

## **45 CLIFTON CRESCENT**

APPROXIMATE GROSS INTERNAL AREA = 100.7 SQ M / 1083 SQ FTTHE COTTAGE = 16.2 SQ M / 174 SQ FTTOTAL = 116.9 SQ M / 1257 SQ FT

GROUND FLOOR 58.1 SQ M / 625 SQ FT

FIRST FLOOR 42.6 SQ M / 458 SQ FT

LOCATION / ORIENTATION)

THE COTTAGE 16.2 SQ M / 174 SQ FT

Illustration for identification purposes only, measurements are approximate, not to scale.