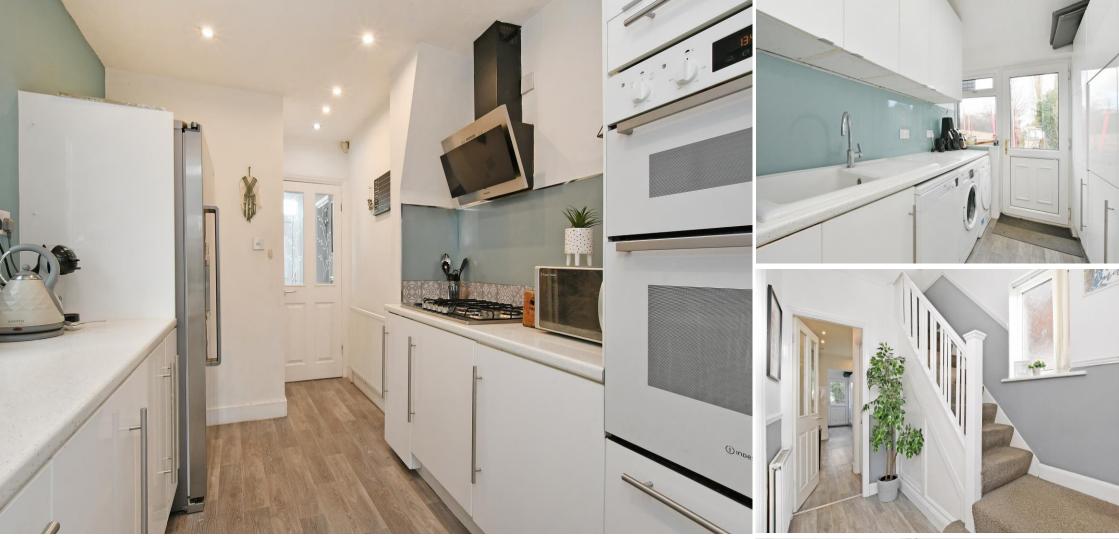

## 45 Clifton Crescent

Handsworth • Sheffield • S9 4BD £230,000

Deceptively spacious, effectively extended 3 bedroom semi detached family home with separate self contained studio flat. Flexible accommodation incorporating spacious dual aspect living area, modern kitchen with adjoining utility space, 3 bedrooms, driveway and generous enclosed rear garden. The property opens into a welcoming hallway presented in modern on trend colours and laminate floor creating a great first impression. The dual aspect living area is separated by glazed, double doors offering a flexible open space if required with bay fronted lounge and dining area offering direct access to rear garden through French doors. The kitchen is fitted with modern white gloss units, topped with complementary worktops, incorporating integrated oven, 5 ring gas hob and extractor. Adjoining utility space creates additional storage and space with plumbing for further freestanding appliances. The first-floor features 3 bedrooms, a bay fronted double and 2 rear facing with pleasant garden aspect. The family bathroom is fully tiled equipped with 3-piece white suite, rainfall shower, vanity units and heated towel rails. Externally a driveway with electric car charging point offers off street parking. Through secure gates to the rear is a generous, fully enclosed garden featuring stone patio and lawn, complemented by established planting. To the far end of the garden is a separate self-sufficient studio flat fitted with double glazing and gas central heating. Situated in popular Handsworth the property is a stone's throw from a host of local amenities, schools and links to both the M1 motorway networks and Sheffield city centre also within easy reach of Meadowhall shopping centre.