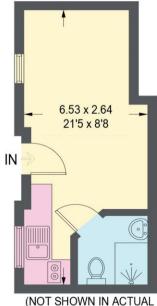

## **45 CLIFTON CRESCENT**

APPROXIMATE GROSS INTERNAL AREA = 100.7 SQ M / 1083 SQ FTTHE COTTAGE = 16.2 SQ M / 174 SQ FTTOTAL = 116.9 SQ M / 1257 SQ FT

GROUND FLOOR 58.1 SQ M / 625 SQ FT

FIRST FLOOR 42.6 SQ M / 458 SQ FT

LOCATION / ORIENTATION)

THE COTTAGE 16.2 SQ M / 174 SQ FT

Illustration for identification purposes only, measurements are approximate, not to scale.