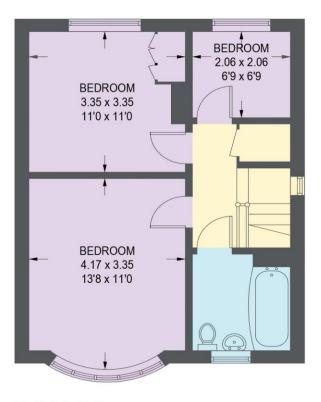

## **45 CLIFTON CRESCENT**

APPROXIMATE GROSS INTERNAL AREA = 100.7 SQ M / 1083 SQ FTTHE COTTAGE = 16.2 SQ M / 174 SQ FTTOTAL = 116.9 SQ M / 1257 SQ FT

GROUND FLOOR 58.1 SQ M / 625 SQ FT

FIRST FLOOR 42.6 SQ M / 458 SQ FT

LOCATION / ORIENTATION)

THE COTTAGE 16.2 SQ M / 174 SQ FT

Illustration for identification purposes only, measurements are approximate, not to scale.