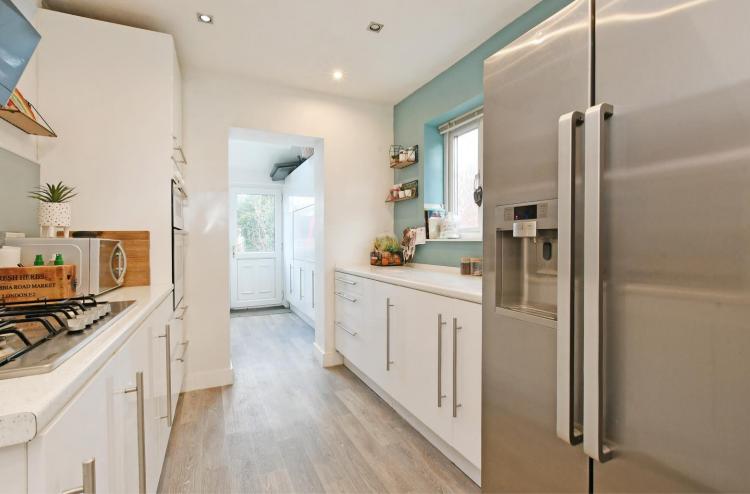

## 45 Clifton Crescent

Handsworth • Sheffield • S9 4BD £230,000

Deceptively spacious, effectively extended 3 bedroom semi detached family home with separate self contained studio flat. Flexible accommodation incorporating spacious dual aspect living area, modern kitchen with adjoining utility space, 3 bedrooms, driveway and generous enclosed rear garden. The property opens into a welcoming hallway presented in modern on trend colours and laminate floor creating a great first impression. The dual aspect living area is separated by glazed, double doors offering a flexible open space if required with bay fronted lounge and dining area offering direct access to rear garden through French doors. The kitchen is fitted with modern white gloss units, topped with complementary worktops, incorporating integrated oven, 5 ring gas hob and extractor. Adjoining utility space creates additional storage and space with plumbing for further freestanding appliances. The first-floor features 3 bedrooms, a bay fronted double and 2 rear facing with pleasant garden aspect. The family bathroom is fully tiled equipped with 3-piece white suite, rainfall shower, vanity units and heated towel rails. Externally a driveway with electric car charging point offers off street parking. Through secure gates to the rear is a generous, fully enclosed garden featuring stone patio and lawn, complemented by established planting. To the far end of the garden is a separate self-sufficient studio flat fitted with double glazing and gas central heating. Situated in popular Handsworth the property is a stone's throw from a host of local amenities, schools and links to both the M1 motorway networks and Sheffield city centre also within easy reach of Meadowhall shopping centre.