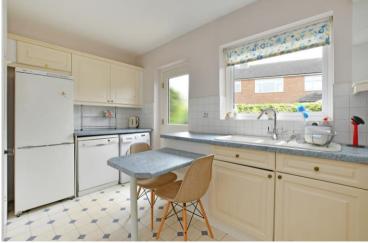

## 60 Wyvern Gardens

Sheffield • South Yorkshire • S17 3PR

Guide Price £450,000 - £475,000

Occupying an enviable corner location at the end of a quiet cul de sac in Dore, S17 is a spacious 3-bedroom detached bungalow. Generous gardens wrap around the property alongside a driveway for multiple vehicles which leads to a detached double garage. Features combination gas central heating, uPVC double glazing and neutral décor throughout. The property enters through a uPVC front door offering cloakroom storage and bedroom 3 which is rear facing. Just 5 steps ascend to the generously proportioned living area filled with natural light courtesy of 2 front facing windows and complemented by attractive feature fireplace with marble hearth and living flame gas fire. The inner hallway complete with storage housing the combination boiler leads through to the kitchen. Fitted with a range of matching wall and base units incorporating integrated Neff oven, induction, hob, extractor and breakfast table. There is space and plumbing for appliances and side door access to the patio. Overlooking the gardens to the rear of the property are 2 double bedrooms. The main bedroom features full length fitted wardrobes, ensuite shower room and provides access to the conservatory. The conservatory allows a stream of natural light and offers superb views of the garden. The bathroom is partially tiled equipped with a modern 3-piece white suite and chrome heated towel rail. Occupying the corner plot enables gardens to wrap around the property designed with a paved patio seating area. The driveway offers off street parking for multiple vehicles leading to a detached double garage. Dore is one of Sheffield's most sought-after locations with a range of shops, cafes, restaurants and pubs in the village, schools, recreational facilities, public transport, and access links to the train station, city centre, hospitals, and universities.