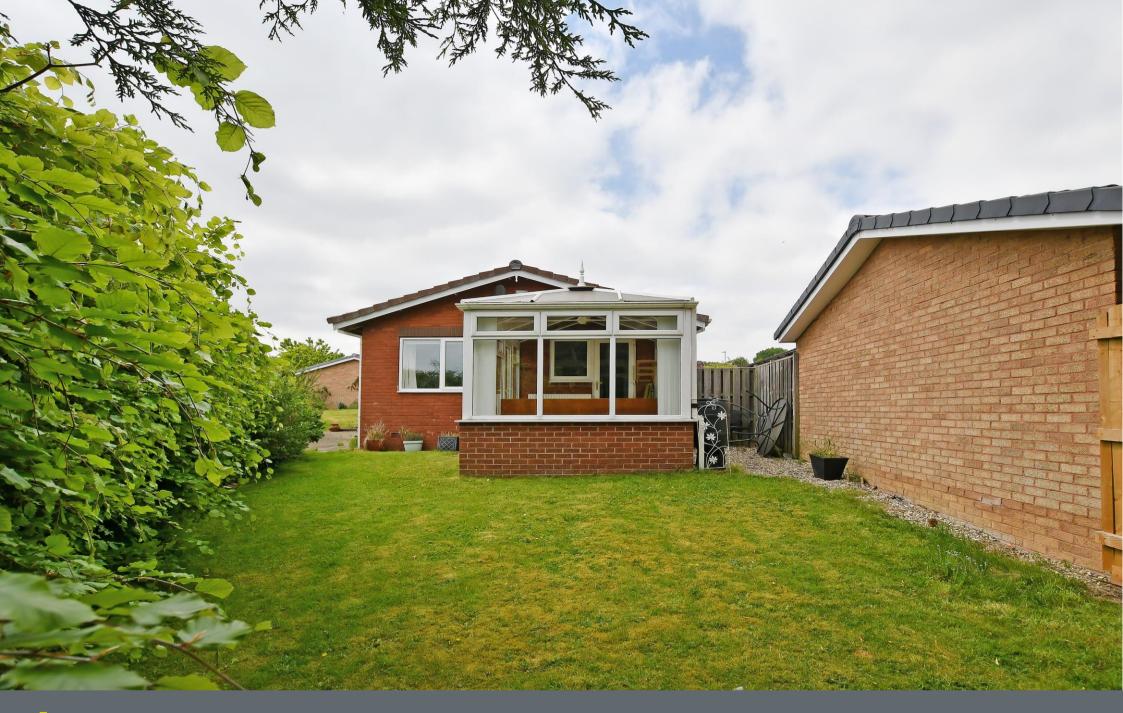

## 60 Wyvern Gardens

Sheffield • South Yorkshire • S17 3PR

Guide Price £450,000 - £475,000

Occupying an enviable corner location at the end of a quiet cul de sac in Dore, S17 is a spacious 3-bedroom detached bungalow. Generous gardens wrap around the property alongside a driveway for multiple vehicles which leads to a detached double garage. Features combination gas central heating, uPVC double glazing and neutral décor throughout. The property enters through a uPVC front door offering cloakroom storage and bedroom 3 which is rear facing. Just 5 steps ascend to the generously proportioned living area filled with natural light courtesy of 2 front facing windows and complemented by attractive feature fireplace with marble hearth and living flame gas fire. The inner hallway complete with storage housing the combination boiler leads through to the kitchen. Fitted with a range of matching wall and base units incorporating integrated Neff oven, induction, hob, extractor and breakfast table. There is space and plumbing for appliances and side door access to the patio. Overlooking the gardens to the rear of the property are 2 double bedrooms. The main bedroom features full length fitted wardrobes, ensuite shower room and provides access to the conservatory. The conservatory allows a stream of natural light and offers superb views of the garden. The bathroom is partially tiled equipped with a modern 3-piece white suite and chrome heated towel rail. Occupying the corner plot enables gardens to wrap around the property designed with a paved patio seating area. The driveway offers off street parking for multiple vehicles leading to a detached double garage. Dore is one of Sheffield's most sought-after locations with a range of shops, cafes, restaurants and pubs in the village, schools, recreational facilities, public transport, and access links to the train station, city centre, hospitals, and universities.