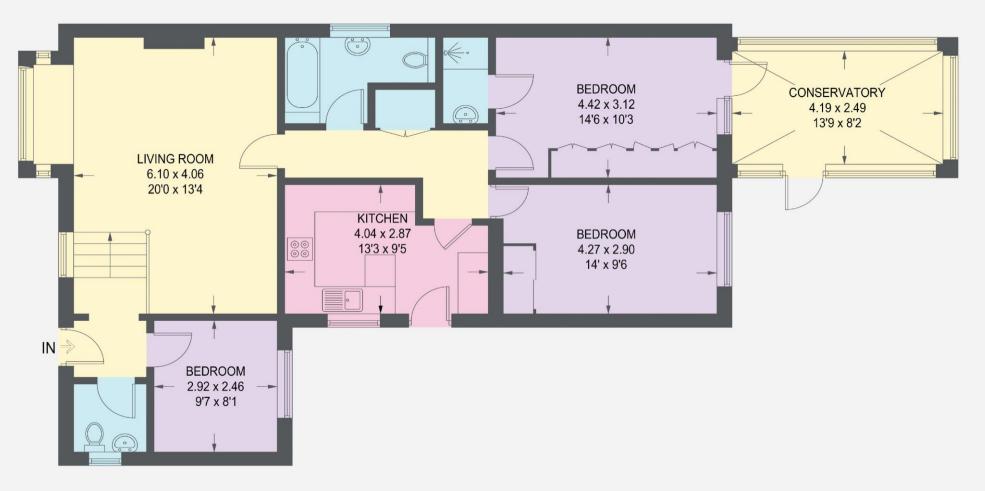

## **60 WYVERN GARDENS**

APPROXIMATE GROSS INTERNAL AREA = 102.1 SQ M / 1099 SQ FT

**GROUND FLOOR** 

Illustration for identification purposes only, measurements are approximate, not to scale.