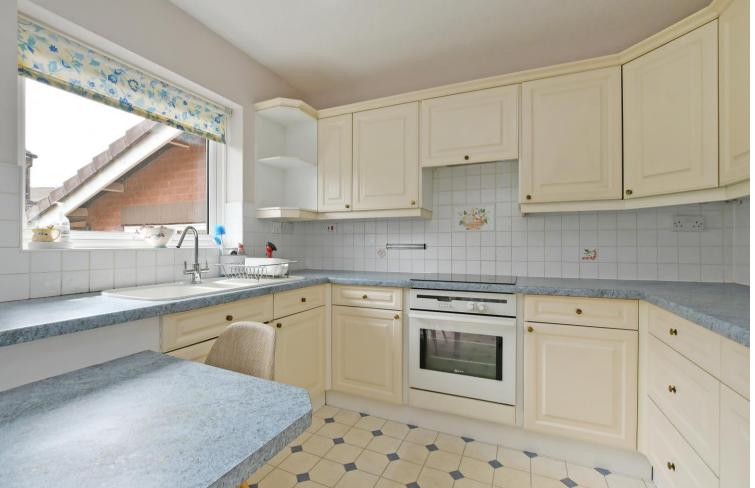

## 60 Wyvern Gardens

Sheffield • South Yorkshire • S17 3PR

Guide Price £450,000 - £475,000

Occupying an enviable corner location at the end of a quiet cul de sac in Dore, S17 is a spacious 3-bedroom detached bungalow. Generous gardens wrap around the property alongside a driveway for multiple vehicles which leads to a detached double garage. Features combination gas central heating, uPVC double glazing and neutral décor throughout. The property enters through a uPVC front door offering cloakroom storage and bedroom 3 which is rear facing. Just 5 steps ascend to the generously proportioned living area filled with natural light courtesy of 2 front facing windows and complemented by attractive feature fireplace with marble hearth and living flame gas fire. The inner hallway complete with storage housing the combination boiler leads through to the kitchen. Fitted with a range of matching wall and base units incorporating integrated Neff oven, induction, hob, extractor and breakfast table. There is space and plumbing for appliances and side door access to the patio. Overlooking the gardens to the rear of the property are 2 double bedrooms. The main bedroom features full length fitted wardrobes, ensuite shower room and provides access to the conservatory. The conservatory allows a stream of natural light and offers superb views of the garden. The bathroom is partially tiled equipped with a modern 3-piece white suite and chrome heated towel rail. Occupying the corner plot enables gardens to wrap around the property designed with a paved patio seating area. The driveway offers off street parking for multiple vehicles leading to a detached double garage. Dore is one of Sheffield's most sought-after locations with a range of shops, cafes, restaurants and pubs in the village, schools, recreational facilities, public transport, and access links to the train station, city centre, hospitals, and universities.