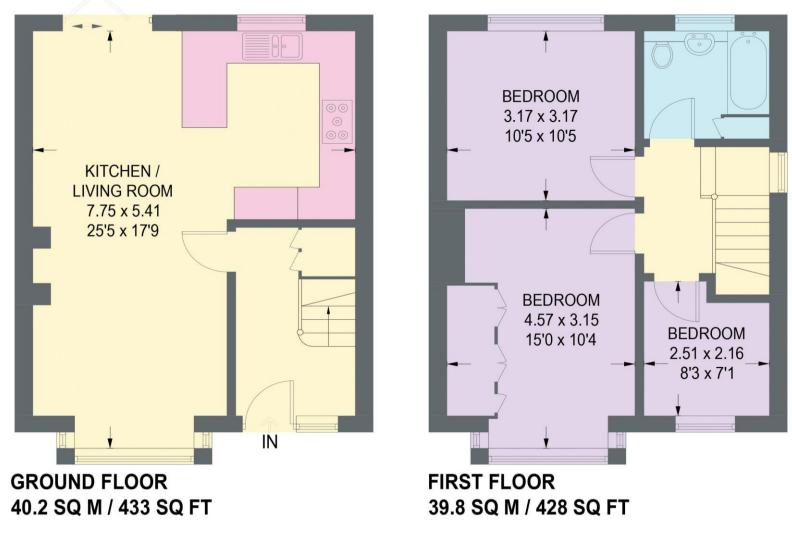

## 6 MIDDLE LANE

APPROXIMATE GROSS INTERNAL AREA = 80 SQ M / 861 SQ FT

Illustration for identification purposes only, measurements are approximate, not to scale.

IMPORTANT: we would like to inform prospective purchasers that these sales particulars have been prepared as a general guide only. A detailed survey has not been carried out, nor the services, appliances and fittings tested. Room sizes should not be relied upon for furnishing purposes and are approximate. If floor plans are included, they are for guidance only and illustration purposes only and may not be to scale. If there are any important matters likely to affect your decision to buy, please contact us before viewing the property.