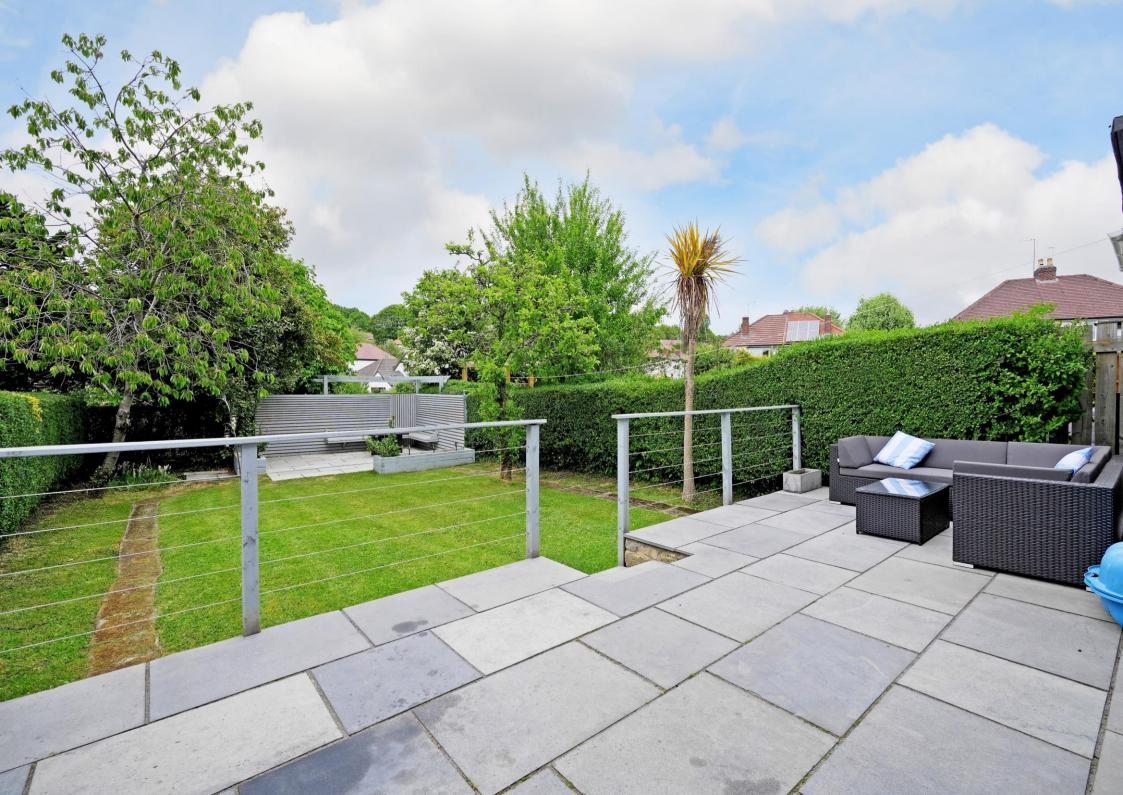

## Guide Price £450,000 - £475,000

A spacious, beautifully presented, extended 4-bedroom family home standing in attractive gardens. The property offers light and airy accommodation which benefits from a side extension, offering flexible living space ideal for family life. Features driveway, enclosed rear garden, combination gas central heating and double glazing. The property enters through a composite front door into a welcoming hallway. A cosy front facing living room, presented in modern tones and carpet is complemented by feature fireplace and wooden shutters. The family room is light and airy with rear facing bay window overlooking the superb garden providing a flexible living space. A side extension has created an impressive open plan dining kitchen with separate utility cupboard. A range of wooden kitchen units are topped with solid wooden worktops and include integrated oven, grill and electric hob, providing space for a large fridge freezer. Offering a separate family dining area and French doors to the rear giving direct access to the garden. The first floor comprises 2 good sized double bedrooms, both styled in cheerful décor and grey carpet and a smaller fourth bedroom ideal for a child's bedroom or study. The main bedroom is generous in size designed with shaker style built in wardrobes and stylish ensuite shower room. The family bathroom is equipped with a modern 3-piece white suite, walk in rainfall shower, vanity unit, contemporary tiling and automatic floor lighting. Outside to the front is a generous driveway, to the rear is a fully enclosed landscaped garden designed with partial lawn, and 2 separate attractive stone patio areas, a great outdoor space to dine, relax or entertain. Wingerworth Avenue enjoys excellent facilities including Beauchief tennis club, shops, schools, coffee shops, pubs, restaurants, Graves Park and excellent access to Sheffield, Chesterfield and the motorway network.