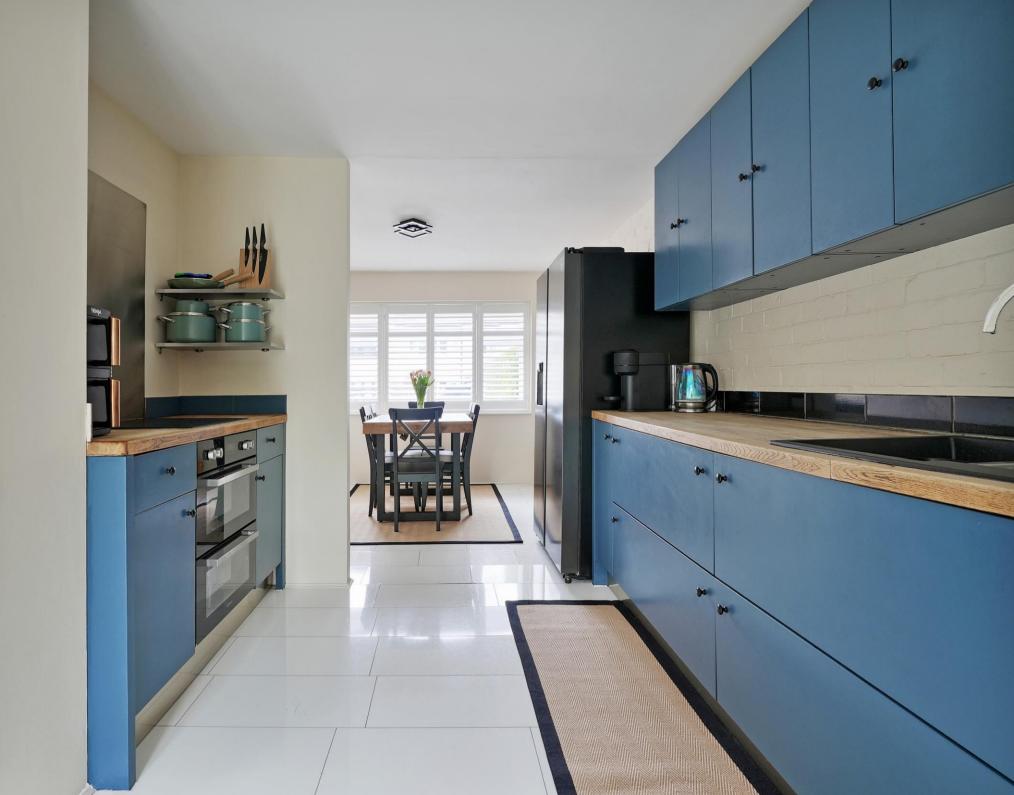

## Guide Price £450,000 - £475,000

A spacious, beautifully presented, extended 4-bedroom family home standing in attractive gardens. The property offers light and airy accommodation which benefits from a side extension, offering flexible living space ideal for family life. Features driveway, enclosed rear garden, combination gas central heating and double glazing. The property enters through a composite front door into a welcoming hallway. A cosy front facing living room, presented in modern tones and carpet is complemented by feature fireplace and wooden shutters. The family room is light and airy with rear facing bay window overlooking the superb garden providing a flexible living space. A side extension has created an impressive open plan dining kitchen with separate utility cupboard. A range of wooden kitchen units are topped with solid wooden worktops and include integrated oven, grill and electric hob, providing space for a large fridge freezer. Offering a separate family dining area and French doors to the rear giving direct access to the garden. The first floor comprises 2 good sized double bedrooms, both styled in cheerful décor and grey carpet and a smaller fourth bedroom ideal for a child's bedroom or study. The main bedroom is generous in size designed with shaker style built in wardrobes and stylish ensuite shower room. The family bathroom is equipped with a modern 3-piece white suite, walk in rainfall shower, vanity unit, contemporary tiling and automatic floor lighting. Outside to the front is a generous driveway, to the rear is a fully enclosed landscaped garden designed with partial lawn, and 2 separate attractive stone patio areas, a great outdoor space to dine, relax or entertain. Wingerworth Avenue enjoys excellent facilities including Beauchief tennis club, shops, schools, coffee shops, pubs, restaurants, Graves Park and excellent access to Sheffield, Chesterfield and the motorway network.