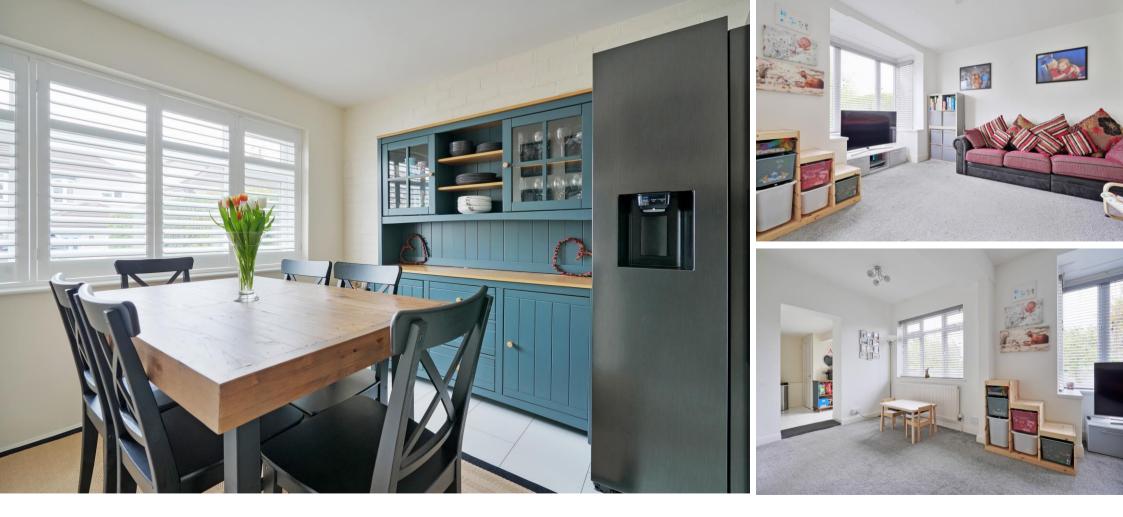

## Guide Price £450,000 - £475,000

A spacious, beautifully presented, extended 4-bedroom family home standing in attractive gardens. The property offers light and airy accommodation which benefits from a side extension, offering flexible living space ideal for family life. Features driveway, enclosed rear garden, combination gas central heating and double glazing. The property enters through a composite front door into a welcoming hallway. A cosy front facing living room, presented in modern tones and carpet is complemented by feature fireplace and wooden shutters. The family room is light and airy with rear facing bay window overlooking the superb garden providing a flexible living space. A side extension has created an impressive open plan dining kitchen with separate utility cupboard. A range of wooden kitchen units are topped with solid wooden worktops and include integrated oven, grill and electric hob, providing space for a large fridge freezer. Offering a separate family dining area and French doors to the rear giving direct access to the garden. The first floor comprises 2 good sized double bedrooms, both styled in cheerful décor and grey carpet and a smaller fourth bedroom ideal for a child's bedroom or study. The main bedroom is generous in size designed with shaker style built in wardrobes and stylish ensuite shower room. The family bathroom is equipped with a modern 3-piece white suite, walk in rainfall shower, vanity unit, contemporary tiling and automatic floor lighting. Outside to the front is a generous driveway, to the rear is a fully enclosed landscaped garden designed with partial lawn, and 2 separate attractive stone patio areas, a great outdoor space to dine, relax or entertain. Wingerworth Avenue enjoys excellent facilities including Beauchief tennis club, shops, schools, coffee shops, pubs, restaurants, Graves Park and excellent access to Sheffield, Chesterfield and the motorway network.