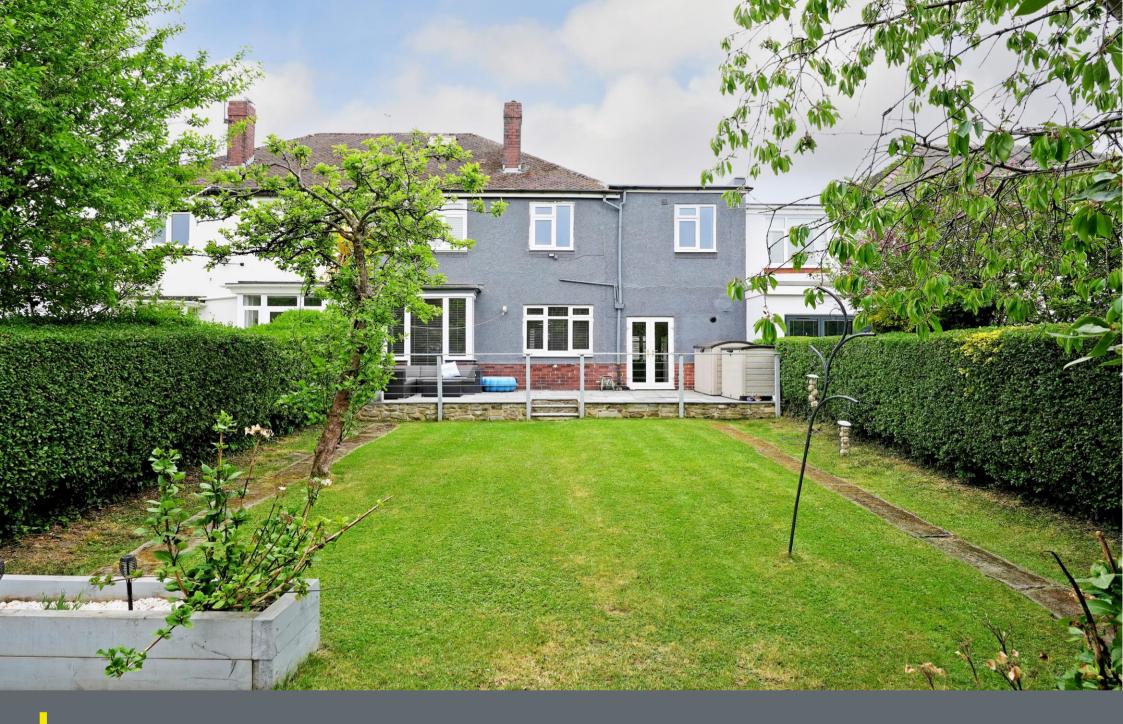

## Guide Price £450,000 - £475,000

A spacious, beautifully presented, extended 4-bedroom family home standing in attractive gardens. The property offers light and airy accommodation which benefits from a side extension, offering flexible living space ideal for family life. Features driveway, enclosed rear garden, combination gas central heating and double glazing. The property enters through a composite front door into a welcoming hallway. A cosy front facing living room, presented in modern tones and carpet is complemented by feature fireplace and wooden shutters. The family room is light and airy with rear facing bay window overlooking the superb garden providing a flexible living space. A side extension has created an impressive open plan dining kitchen with separate utility cupboard. A range of wooden kitchen units are topped with solid wooden worktops and include integrated oven, grill and electric hob, providing space for a large fridge freezer. Offering a separate family dining area and French doors to the rear giving direct access to the garden. The first floor comprises 2 good sized double bedrooms, both styled in cheerful décor and grey carpet and a smaller fourth bedroom ideal for a child's bedroom or study. The main bedroom is generous in size designed with shaker style built in wardrobes and stylish ensuite shower room. The family bathroom is equipped with a modern 3-piece white suite, walk in rainfall shower, vanity unit, contemporary tiling and automatic floor lighting. Outside to the front is a generous driveway, to the rear is a fully enclosed landscaped garden designed with partial lawn, and 2 separate attractive stone patio areas, a great outdoor space to dine, relax or entertain. Wingerworth Avenue enjoys excellent facilities including Beauchief tennis club, shops, schools, coffee shops, pubs, restaurants, Graves Park and excellent access to Sheffield, Chesterfield and the motorway network.