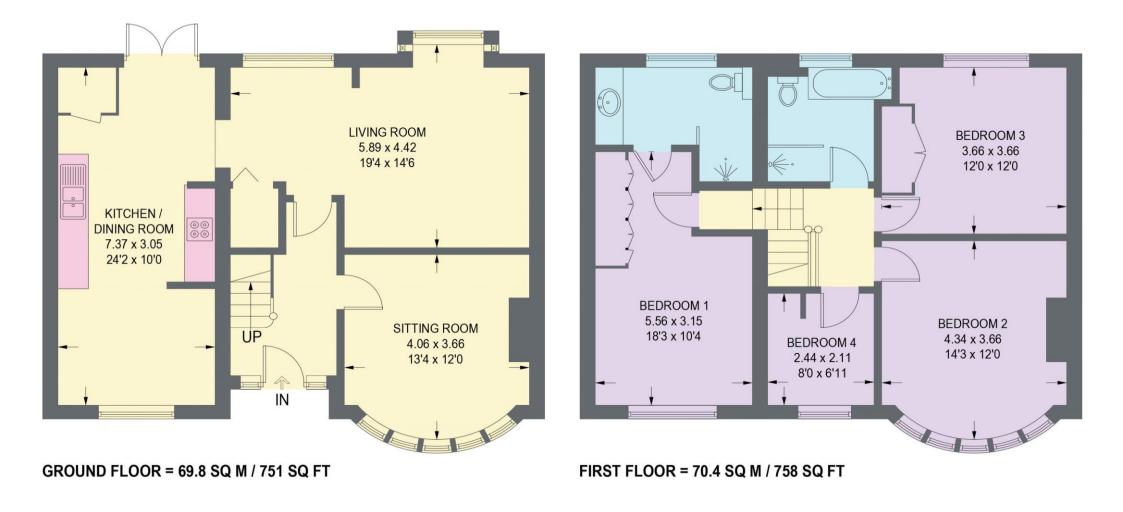

## **12 WINGERWORTH AVENUE**

APPROXIMATE GROSS INTERNAL AREA = 140.2 SQ M / 1509 SQ FT

Illustration is for identification purposes only, measurements are approximate, not to scale.

(IDMRP2025

IMPORTANT: we would like to inform prospective purchasers that these sales particulars have been prepared as a general guide only. A detailed survey has not been carried out, nor the services, appliances and fittings tested. Room sizes should not be relied upon for furnishing purposes and are approximate. If floor plans are included, they are for guidance only and illustration purposes only and may not be to scale. If there are any important matters likely to affect your decision to buy, please contact us before viewing the property.