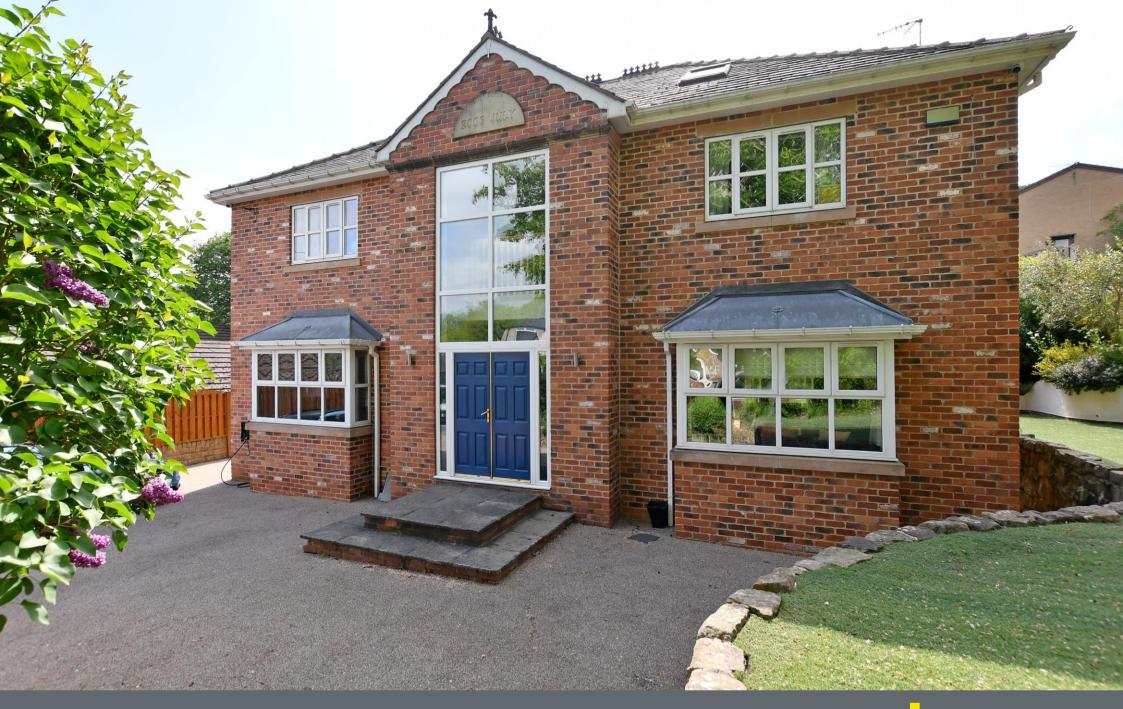

### 5 Green Lane

#### Wharncliffe Side • Sheffield • S35 0DL

### £775,000

An exceptional 6 bedroom, 4 bathroom detached family home, with over 3000 sq ft of flexible living accommodation, arranged over 3 levels and with the benefit of a detached garage with entertainment room/bar above. Constructed in 2005 to an exceptionally high standard with a range of high quality fixtures and fittings and modern technology throughout including multi-zone, smart controlled underfloor heating to the ground floor, ethernet connectivity throughout and remote controlled real flame fire. Double doors open into the broad and welcoming entrance hallway with the central staircase and useful storage beneath. The kitchen is well fitted with an extensive range of matching wall and base units complemented by a mix of oak and granite work surfaces. A large, central island provides a focal point and offers breakfast seating whilst there is also space for a family seating area. A range of appliances include a range cooker, dishwasher, washing machine and space for a large American style fridge/freezer. The living room is superbly proportioned, running the length of the property and is ideal as a large entertaining or cinema room. A dining room provides formal dining space or extra family room reception space. There is a large study and downstairs w.c. On the 1st floor the principal bedroom has a walk in wardrobe and a stituted storage, bedroom four has fitted cubboards and display shelving. The family bathroom is fitted with a suite comprising oversized double-ended bath, w.c and wash hand basin. A cubboard off the landing houses the ldeal gas central heating boiler and hot water cylinder. On the 2nd floor are two further double bedroom and a bathroom with modern suite. Outside, the property sits in an excellent, enclosed plot behind electric gates which lead to a driveway providing off-road parking for approximately 5 vehicles and EV Charger. The garden area extends to the side and the cartificial grass and an attractive summerhouse. A particularly private patio at the rear provides excellent sitting out and e

- 6 Double Bedroom Detached House
- 4 Bathrooms
- Large Plot With Electric Gates
- Double Garage With Games Room & Bar Above
- Excellent Garden

- EV Charging Point
- Underfloor Heating On The Ground Floor
- Ethernet To All Rooms
- Freehold
- EPC tbc