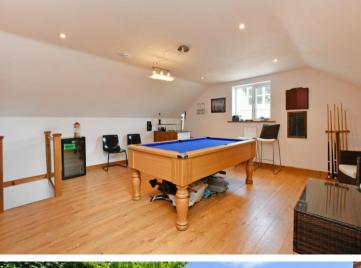

### £775,000

An exceptional 6 bedroom, 4 bathroom detached family home, with over 3000 sq ft of flexible living accommodation, arranged over 3 levels and with the benefit of a detached garage with entertainment room/bar above. Constructed in 2005 to an exceptionally high standard with a range of high quality fixtures and fittings and modern technology throughout including multi-zone, smart controlled underfloor heating to the ground floor, ethernet connectivity throughout and remote controlled real flame fire. Double doors open into the broad and welcoming entrance hallway with the central staircase and useful storage beneath. The kitchen is well fitted with an extensive range of matching wall and base units complemented by a mix of oak and granite work surfaces. A large, central island provides a focal point and offers breakfast seating whilst there is also space for a family seating area. A range of appliances include a range cooker, dishwasher, washing machine and space for a large American style fridge/freezer. The living room is superbly proportioned, running the length of the property and is ideal as a large entertaining or cinema room. A dining room provides formal dining space or extra family room reception space. There is a large study and downstairs w.c. On the 1st floor the principal bedroom has a walk in wardrobe and a stituted storage, bedroom four has fitted cubboards and display shelving. The family bathroom is fitted with a suite comprising oversized double-ended bath, w.c and wash hand basin. A cubboard off the landing houses the ldeal gas central heating boiler and hot water cylinder. On the 2nd floor are two further double bedroom and a bathroom with modern suite. Outside, the property sits in an excellent, enclosed plot behind electric gates which lead to a driveway providing off-road parking for approximately 5 vehicles and EV Charger. The garden area extends to the side and the cartificial grass and an attractive summerhouse. A particularly private patio at the rear provides excellent sitting out and e

- 6 Double Bedroom Detached House
- 4 Bathrooms
- Large Plot With Electric Gates
- Double Garage With Games Room & Bar Above
- Excellent Garden

- EV Charging Point
- Underfloor Heating On The Ground Floor
- Ethernet To All Rooms
- Freehold
- EPC tbc