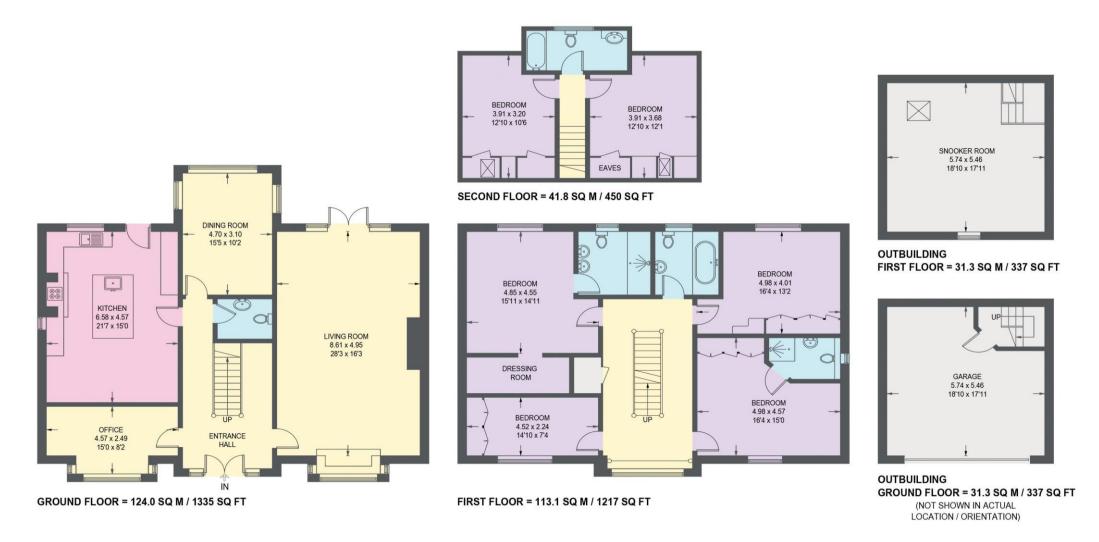

## **5 GREEN LANE**

APPROXIMATE GROSS INTERNAL AREA = 278.9 SQ M / 3002 SQ FT OUTBUILDING = 62.6 SQ M / 674 SQ FT TOTAL = 341.5 SQ M / 3676 SQ FT

Illustration for identification purposes only, measurements are approximate, not to scale.