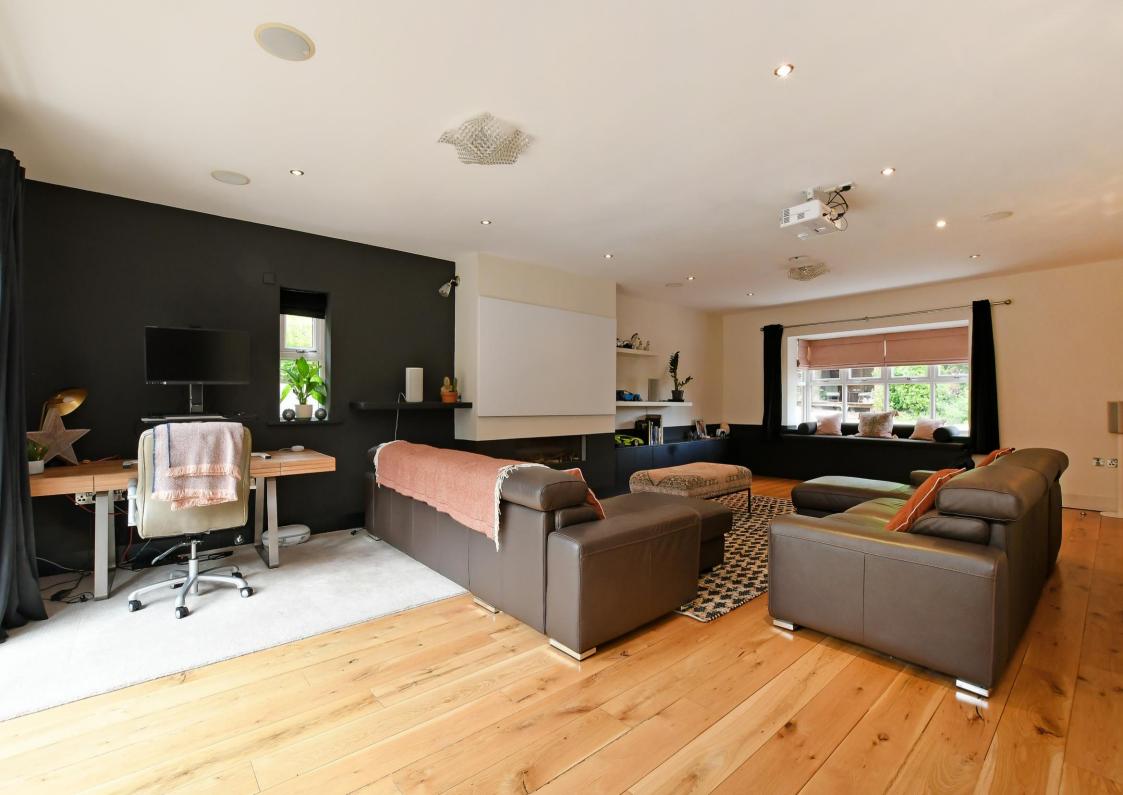

### £775,000

An exceptional 6 bedroom, 4 bathroom detached family home, with over 3000 sq ft of flexible living accommodation, arranged over 3 levels and with the benefit of a detached garage with entertainment room/bar above. Constructed in 2005 to an exceptionally high standard with a range of high quality fixtures and fittings and modern technology throughout including multi-zone, smart controlled underfloor heating to the ground floor, ethernet connectivity throughout and remote controlled real flame fire. Double doors open into the broad and welcoming entrance hallway with the central staircase and useful storage beneath. The kitchen is well fitted with an extensive range of matching wall and base units complemented by a mix of oak and granite work surfaces. A large, central island provides a focal point and offers breakfast seating whilst there is also space for a family seating area. A range of appliances include a range cooker, dishwasher, washing machine and space for a large American style fridge/freezer. The living room is superbly proportioned, running the length of the property and is ideal as a large entertaining or cinema room. A dining room provides formal dining space or extra family room reception space. There is a large study and downstairs w.c. On the 1st floor the principal bedroom has a walk in wardrobe and a stituted storage, bedroom four has fitted cubboards and display shelving. The family bathroom is fitted with a suite comprising oversized double-ended bath, w.c and wash hand basin. A cubboard off the landing houses the ldeal gas central heating boiler and hot water cylinder. On the 2nd floor are two further double bedroom and a bathroom with modern suite. Outside, the property sits in an excellent, enclosed plot behind electric gates which lead to a driveway providing off-road parking for approximately 5 vehicles and EV Charger. The garden area extends to the side and the cartificial grass and an attractive summerhouse. A particularly private patio at the rear provides excellent sitting out and e