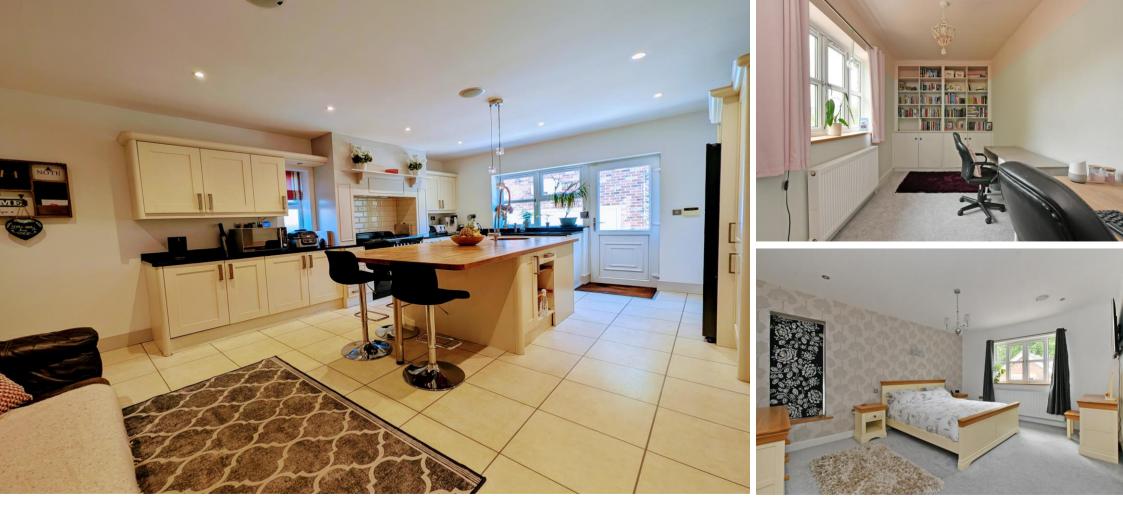

### £775,000

An exceptional 6 bedroom, 4 bathroom detached family home, with over 3000 sq ft of flexible living accommodation, arranged over 3 levels and with the benefit of a detached garage with entertainment room/bar above. Constructed in 2005 to an exceptionally high standard with a range of high quality fixtures and fittings and modern technology throughout including multi-zone, smart controlled underfloor heating to the ground floor, ethernet connectivity throughout and remote controlled real flame fire. Double doors open into the broad and welcoming entrance hallway with the central staircase and useful storage beneath. The kitchen is well fitted with an extensive range of matching wall and base units complemented by a mix of oak and granite work surfaces. A large, central island provides a focal point and offers breakfast seating whilst there is also space for a family seating area. A range of appliances include a range cooker, dishwasher, washing machine and space for a large American style fridge/freezer. The living room is superbly proportioned, running the length of the property and is ideal as a large entertaining or cinema room. A dining room provides formal dining space or extra family room reception space. There is a large study and downstairs w.c. On the 1st floor the principal bedroom has a walk in wardrobe and a stituted storage, bedroom four has fitted cubboards and display shelving. The family bathroom is fitted with a suite comprising oversized double-ended bath, w.c and wash hand basin. A cubboard off the landing houses the ldeal gas central heating boiler and hot water cylinder. On the 2nd floor are two further double bedroom and a bathroom with modern suite. Outside, the property sits in an excellent, enclosed plot behind electric gates which lead to a driveway providing off-road parking for approximately 5 vehicles and EV Charger. The garden area extends to the side and the cartificial grass and an attractive summerhouse. A particularly private patio at the rear provides excellent sitting out and e