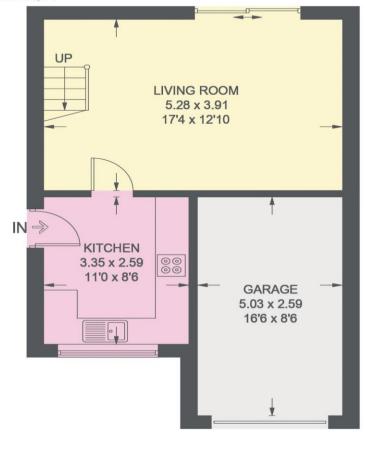

## **10A CARR LANE**

APPROXIMATE GROSS INTERNAL AREA = 70.9 SQ M / 763 SQ FT GARAGE = 13.1 SQ M / 141 SQ FT TOTAL = 84.0 SQ M / 904 SQ FT

FIRST FLOOR = 40.1 SQ M / 432 SQ FT

Illustration for identification purposes only, measurements are approximate, not to scale.

## Guide Price £220,000 - £230,000

Located on a popular road in Dronfield Woodhouse, S18, is a 3-bedroom semi-detached family home. Benefits from a south facing established front garden and enclosed rear garden complete with decked patio. Features combination gas central heating, double glazing, driveway and garage. The property enters through a uPVC side door direct into the kitchen, fitted with a matching range of wooden units, incorporating integrated oven, gas hob and extractor. The living space is generously proportioned complemented by sliding patio doors which create direct access to the decked patio and established rear garden. Open stairs lead to the first floor landing offering storage and loft access. Comprising of 3 good sized bedrooms, 2 double and one smaller sized ideal for a child or home office, all presented with neutral décor and carpet. The bathroom is fully tiled equipped with a white suite, glass screen, overhead shower and separate WC. Externally a mature south facing front garden runs alongside the driveway offering off street parking for 2 vehicles and leads to the integral garage. At the rear is a fully enclosed mature garden designed with decking and stone patio seating area, bordered by established hedging. This area of Dronfield Woodhouse is less than 3 miles from the Peak District but with easy access to Sheffield and Chesterfield, is an extremely popular location offering a rural setting yet proximity to essential services.