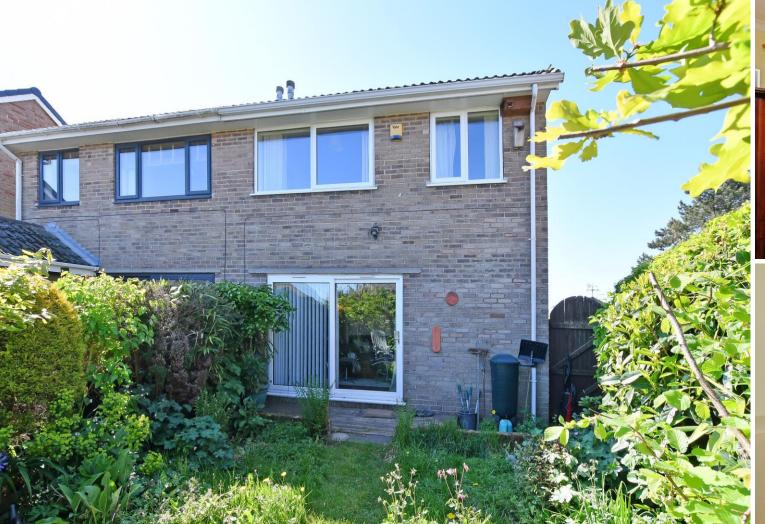

## Guide Price £220,000 - £230,000

Located on a popular road in Dronfield Woodhouse, S18, is a 3-bedroom semi-detached family home. Benefits from a south facing established front garden and enclosed rear garden complete with decked patio. Features combination gas central heating, double glazing, driveway and garage. The property enters through a uPVC side door direct into the kitchen, fitted with a matching range of wooden units, incorporating integrated oven, gas hob and extractor. The living space is generously proportioned complemented by sliding patio doors which create direct access to the decked patio and established rear garden. Open stairs lead to the first floor landing offering storage and loft access. Comprising of 3 good sized bedrooms, 2 double and one smaller sized ideal for a child or home office, all presented with neutral décor and carpet. The bathroom is fully tiled equipped with a white suite, glass screen, overhead shower and separate WC. Externally a mature south facing front garden runs alongside the driveway offering off street parking for 2 vehicles and leads to the integral garage. At the rear is a fully enclosed mature garden designed with decking and stone patio seating area, bordered by established hedging. This area of Dronfield Woodhouse is less than 3 miles from the Peak District but with easy access to Sheffield and Chesterfield, is an extremely popular location offering a rural setting yet proximity to essential services.

- Semi Detached Family Home
- 3 Bedrooms
- Popular Road in Dronfield Woodhouse, S18
- Modern Bathroom
- Spacious Lounge with Patio Doors

- Combination Boiler & Double Glazing
- Established Front & Rear Gardens
- Driveway & Garage
- Leasehold 200 Years from 1970 £22 pa
- Council Tax Band B, EPC Rating C