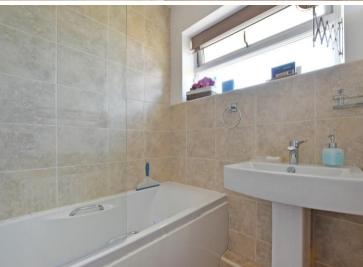

## Guide Price £220,000 - £230,000

Located on a popular road in Dronfield Woodhouse, S18, is a 3-bedroom semi-detached family home. Benefits from a south facing established front garden and enclosed rear garden complete with decked patio. Features combination gas central heating, double glazing, driveway and garage. The property enters through a uPVC side door direct into the kitchen, fitted with a matching range of wooden units, incorporating integrated oven, gas hob and extractor. The living space is generously proportioned complemented by sliding patio doors which create direct access to the decked patio and established rear garden. Open stairs lead to the first floor landing offering storage and loft access. Comprising of 3 good sized bedrooms, 2 double and one smaller sized ideal for a child or home office, all presented with neutral décor and carpet. The bathroom is fully tiled equipped with a white suite, glass screen, overhead shower and separate WC. Externally a mature south facing front garden runs alongside the driveway offering off street parking for 2 vehicles and leads to the integral garage. At the rear is a fully enclosed mature garden designed with decking and stone patio seating area, bordered by established hedging. This area of Dronfield Woodhouse is less than 3 miles from the Peak District but with easy access to Sheffield and Chesterfield, is an extremely popular location offering a rural setting yet proximity to essential services.