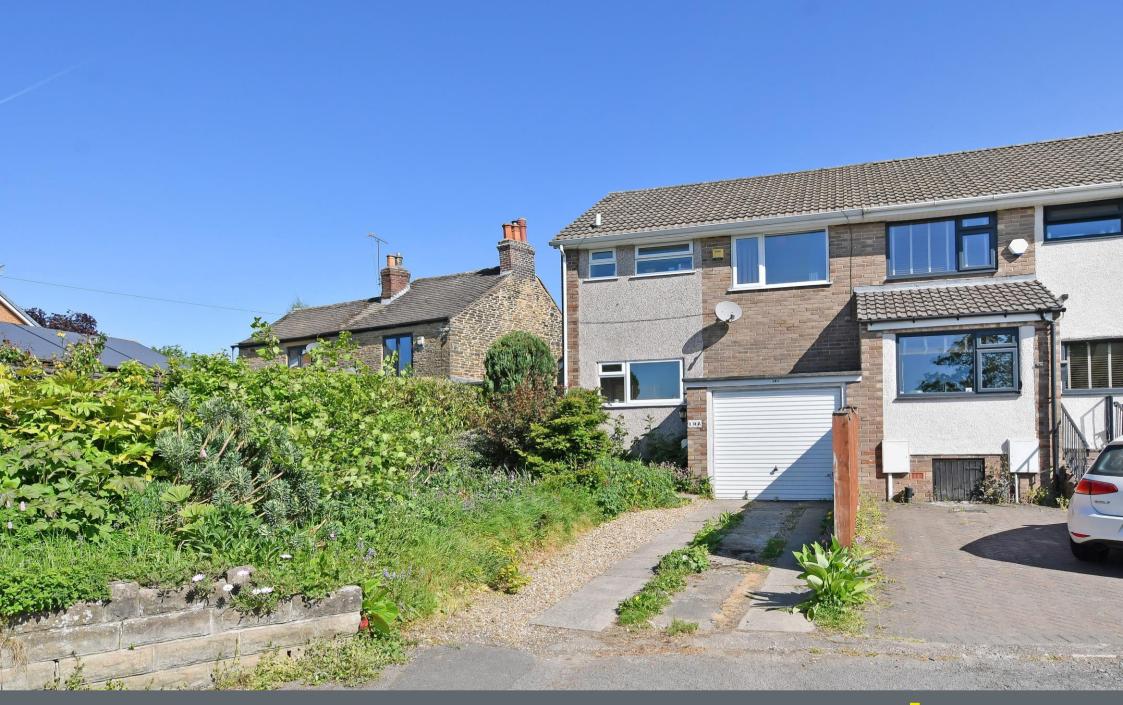

## **10a Carr Lane** Dronfield Woodhouse • Dronfield • S18 8XG

## Guide Price £220,000 - £230,000

Located on a popular road in Dronfield Woodhouse, S18, is a 3-bedroom semi-detached family home. Benefits from a south facing established front garden and enclosed rear garden complete with decked patio. Features combination gas central heating, double glazing, driveway and garage. The property enters through a uPVC side door direct into the kitchen, fitted with a matching range of wooden units, incorporating integrated oven, gas hob and extractor. The living space is generously proportioned complemented by sliding patio doors which create direct access to the decked patio and established rear garden. Open stairs lead to the first floor landing offering storage and loft access. Comprising of 3 good sized bedrooms, 2 double and one smaller sized ideal for a child or home office, all presented with neutral décor and carpet. The bathroom is fully tiled equipped with a white suite, glass screen, overhead shower and separate WC. Externally a mature south facing front garden runs alongside the driveway offering off street parking for 2 vehicles and leads to the integral garage. At the rear is a fully enclosed mature garden designed with decking and stone patio seating area, bordered by established hedging. This area of Dronfield Woodhouse is less than 3 miles from the Peak District but with easy access to Sheffield and Chesterfield, is an extremely popular location offering a rural setting yet proximity to essential services.

- Semi Detached Family Home
- 3 Bedrooms
- Popular Road in Dronfield Woodhouse, S18
- Modern Bathroom
- Spacious Lounge with Patio Doors

- Combination Boiler & Double Glazing
- Established Front & Rear Gardens
- Driveway & Garage
- Leasehold 200 Years from 1970 £22 pa
- Council Tax Band B, EPC Rating C