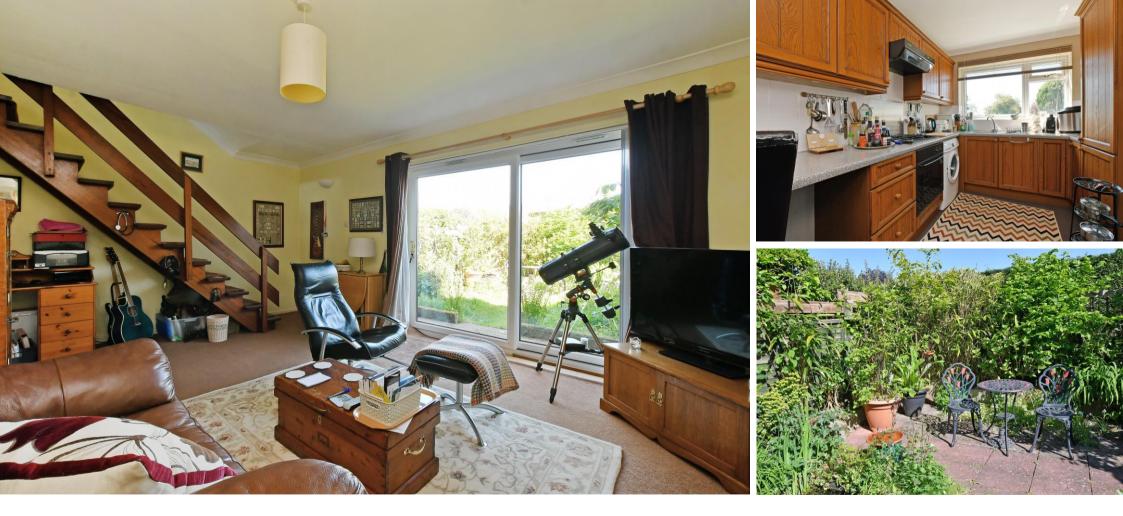

## Guide Price £220,000 - £230,000

Located on a popular road in Dronfield Woodhouse, S18, is a 3-bedroom semi-detached family home. Benefits from a south facing established front garden and enclosed rear garden complete with decked patio. Features combination gas central heating, double glazing, driveway and garage. The property enters through a uPVC side door direct into the kitchen, fitted with a matching range of wooden units, incorporating integrated oven, gas hob and extractor. The living space is generously proportioned complemented by sliding patio doors which create direct access to the decked patio and established rear garden. Open stairs lead to the first floor landing offering storage and loft access. Comprising of 3 good sized bedrooms, 2 double and one smaller sized ideal for a child or home office, all presented with neutral décor and carpet. The bathroom is fully tiled equipped with a white suite, glass screen, overhead shower and separate WC. Externally a mature south facing front garden runs alongside the driveway offering off street parking for 2 vehicles and leads to the integral garage. At the rear is a fully enclosed mature garden designed with decking and stone patio seating area, bordered by established hedging. This area of Dronfield Woodhouse is less than 3 miles from the Peak District but with easy access to Sheffield and Chesterfield, is an extremely popular location offering a rural setting yet proximity to essential services.

- Semi Detached Family Home
- 3 Bedrooms
- Popular Road in Dronfield Woodhouse, S18
- Modern Bathroom
- Spacious Lounge with Patio Doors

- Combination Boiler & Double Glazing
- Established Front & Rear Gardens
- Driveway & Garage
- Leasehold 200 Years from 1970 £22 pa
- Council Tax Band B, EPC Rating C