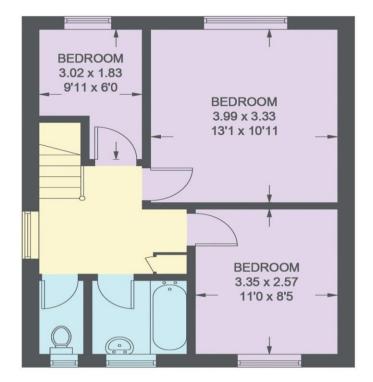

## **10A CARR LANE**

APPROXIMATE GROSS INTERNAL AREA = 70.9 SQ M / 763 SQ FT GARAGE = 13.1 SQ M / 141 SQ FT TOTAL = 84.0 SQ M / 904 SQ FT

FIRST FLOOR = 40.1 SQ M / 432 SQ FT

Illustration for identification purposes only, measurements are approximate, not to scale.

## Guide Price £220,000 - £230,000

Located on a popular road in Dronfield Woodhouse, S18, is a 3-bedroom semi-detached family home. Benefits from a south facing established front garden and enclosed rear garden complete with decked patio. Features combination gas central heating, double glazing, driveway and garage. The property enters through a uPVC side door direct into the kitchen, fitted with a matching range of wooden units, incorporating integrated oven, gas hob and extractor. The living space is generously proportioned complemented by sliding patio doors which create direct access to the decked patio and established rear garden. Open stairs lead to the first floor landing offering storage and loft access. Comprising of 3 good sized bedrooms, 2 double and one smaller sized ideal for a child or home office, all presented with neutral décor and carpet. The bathroom is fully tiled equipped with a white suite, glass screen, overhead shower and separate WC. Externally a mature south facing front garden runs alongside the driveway offering off street parking for 2 vehicles and leads to the integral garage. At the rear is a fully enclosed mature garden designed with decking and stone patio seating area, bordered by established hedging. This area of Dronfield Woodhouse is less than 3 miles from the Peak District but with easy access to Sheffield and Chesterfield, is an extremely popular location offering a rural setting yet proximity to essential services.