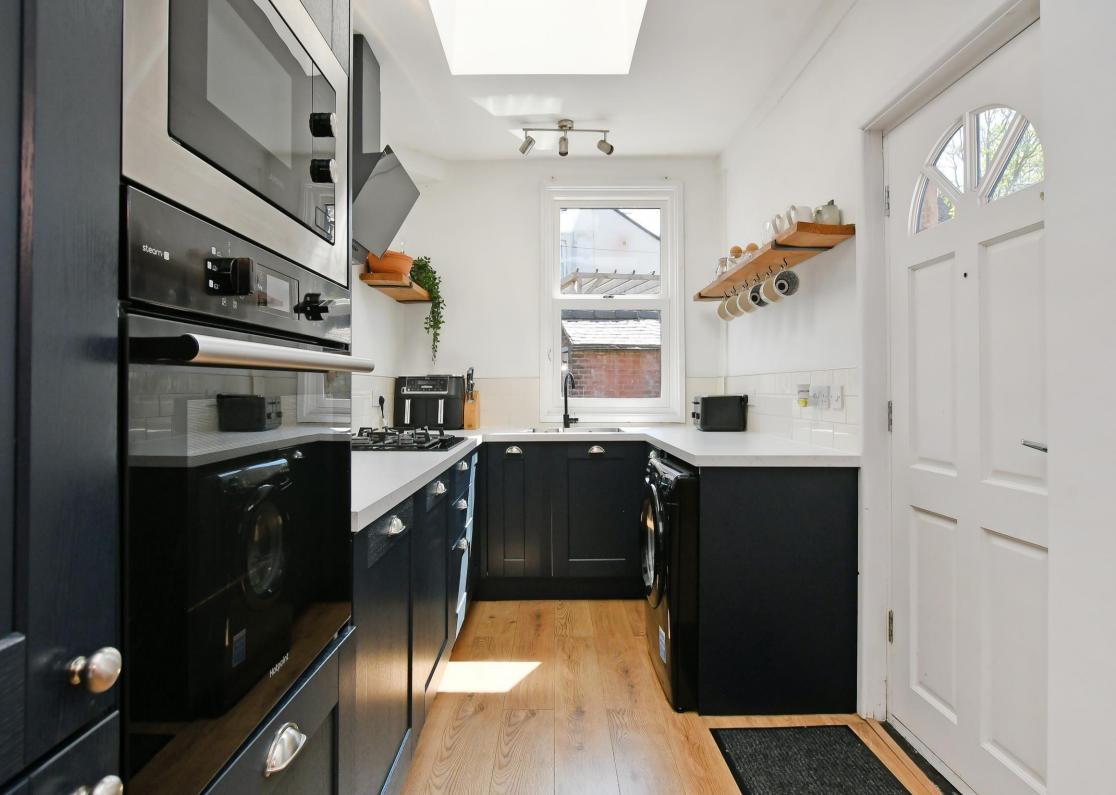

#### £360,000

A stylish and well proportioned, 3 bedroom, mid terrace house, close to Endcliffe Park, styled with modern interior. Arranged over 3 floors this superb home features a recently installed kitchen which opens through to the dining room and a lovely enclosed rear garden. On the ground floor is bay windowed living room, styled in modern tones, with focal log burning stove. A fabulous open plan dining/ kitchen creates the hub of the home, recently fitted with a range of stylish wall and base units topped with attractive worktops and range of high quality integrated appliances with space and plumbing for a washing machine. The kitchen has a vaulted ceiling with roof window allowing plenty of light and the dining area area has ample space for a large family dining table. On the first floor are 2 good sized bedrooms and a modern family bathroom in white, comprising bath with shower over, wash hand basin with useful storage beneath and to the side and w.c. Attractive tiling to the wet areas. On the second floor is the superb and spacious principal bedroom, with a large walk in dormer window, and access to the eaves. Outside to the rear is a delightful, low maintenance enclosed garden with patio and brick built out building. Onslow Road is an extremely popular road, well-placed for local shops and amenities on Ecclesall Road, highly regarded local schools, Endcliffe and Bingham Park, further recreational facilities and access to the city centre, hospitals, universities and the Peak District.