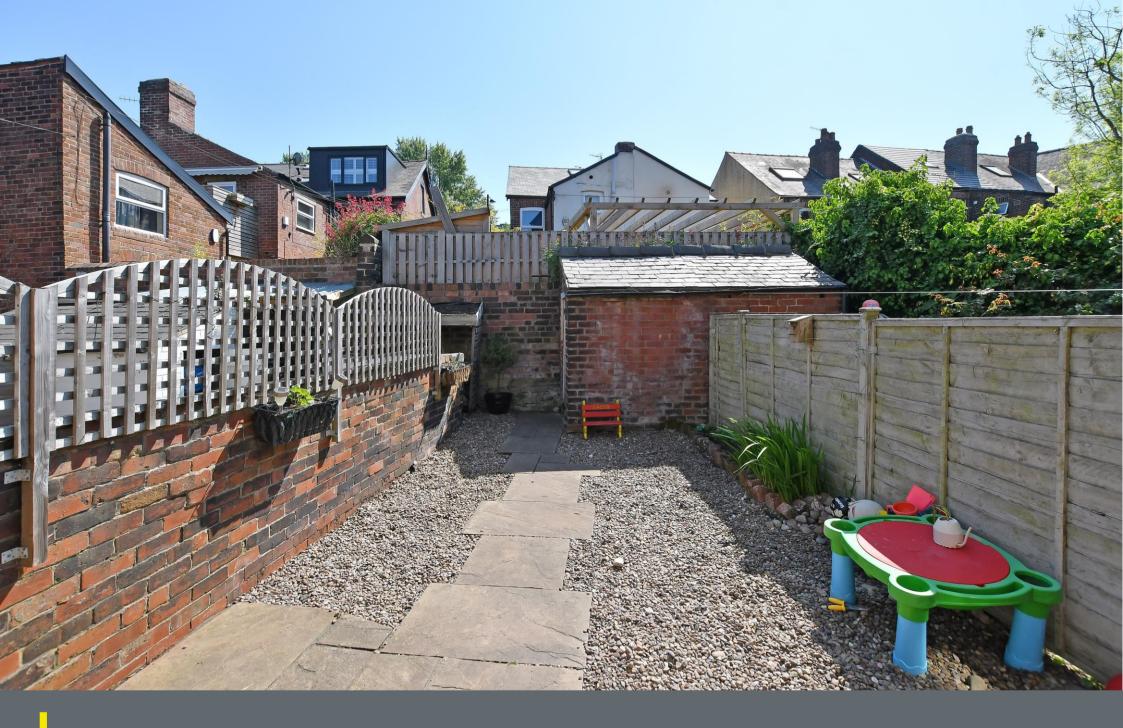

#### £360,000

A stylish and well proportioned, 3 bedroom, mid terrace house, close to Endcliffe Park, styled with modern interior. Arranged over 3 floors this superb home features a recently installed kitchen which opens through to the dining room and a lovely enclosed rear garden. On the ground floor is bay windowed living room, styled in modern tones, with focal log burning stove. A fabulous open plan dining/ kitchen creates the hub of the home, recently fitted with a range of stylish wall and base units topped with attractive worktops and range of high quality integrated appliances with space and plumbing for a washing machine. The kitchen has a vaulted ceiling with roof window allowing plenty of light and the dining area area has ample space for a large family dining table. On the first floor are 2 good sized bedrooms and a modern family bathroom in white, comprising bath with shower over, wash hand basin with useful storage beneath and to the side and w.c. Attractive tiling to the wet areas. On the second floor is the superb and spacious principal bedroom, with a large walk in dormer window, and access to the eaves. Outside to the rear is a delightful, low maintenance enclosed garden with patio and brick built out building. Onslow Road is an extremely popular road, well-placed for local shops and amenities on Ecclesall Road, highly regarded local schools, Endcliffe and Bingham Park, further recreational facilities and access to the city centre, hospitals, universities and the Peak District.