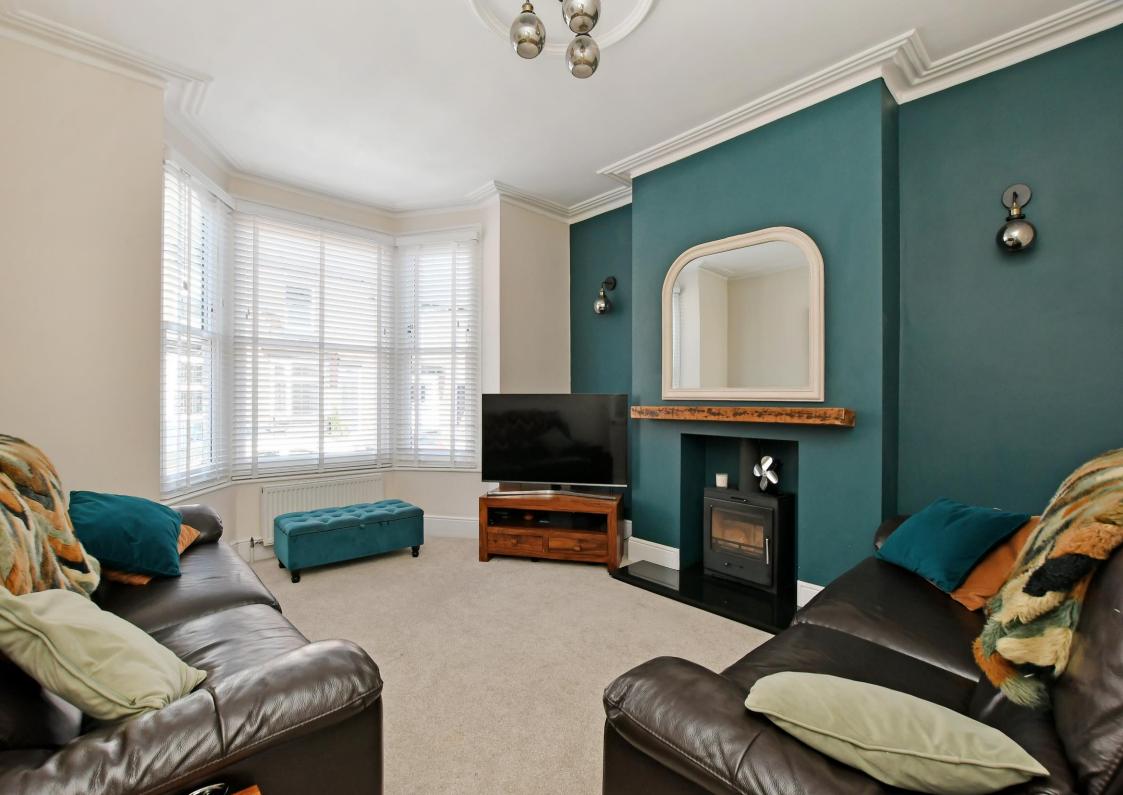

#### £360,000

A stylish and well proportioned, 3 bedroom, mid terrace house, close to Endcliffe Park, styled with modern interior. Arranged over 3 floors this superb home features a recently installed kitchen which opens through to the dining room and a lovely enclosed rear garden. On the ground floor is bay windowed living room, styled in modern tones, with focal log burning stove. A fabulous open plan dining/ kitchen creates the hub of the home, recently fitted with a range of stylish wall and base units topped with attractive worktops and range of high quality integrated appliances with space and plumbing for a washing machine. The kitchen has a vaulted ceiling with roof window allowing plenty of light and the dining area area has ample space for a large family dining table. On the first floor are 2 good sized bedrooms and a modern family bathroom in white, comprising bath with shower over, wash hand basin with useful storage beneath and to the side and w.c. Attractive tiling to the wet areas. On the second floor is the superb and spacious principal bedroom, with a large walk in dormer window, and access to the eaves. Outside to the rear is a delightful, low maintenance enclosed garden with patio and brick built out building. Onslow Road is an extremely popular road, well-placed for local shops and amenities on Ecclesall Road, highly regarded local schools, Endcliffe and Bingham Park, further recreational facilities and access to the city centre, hospitals, universities and the Peak District.