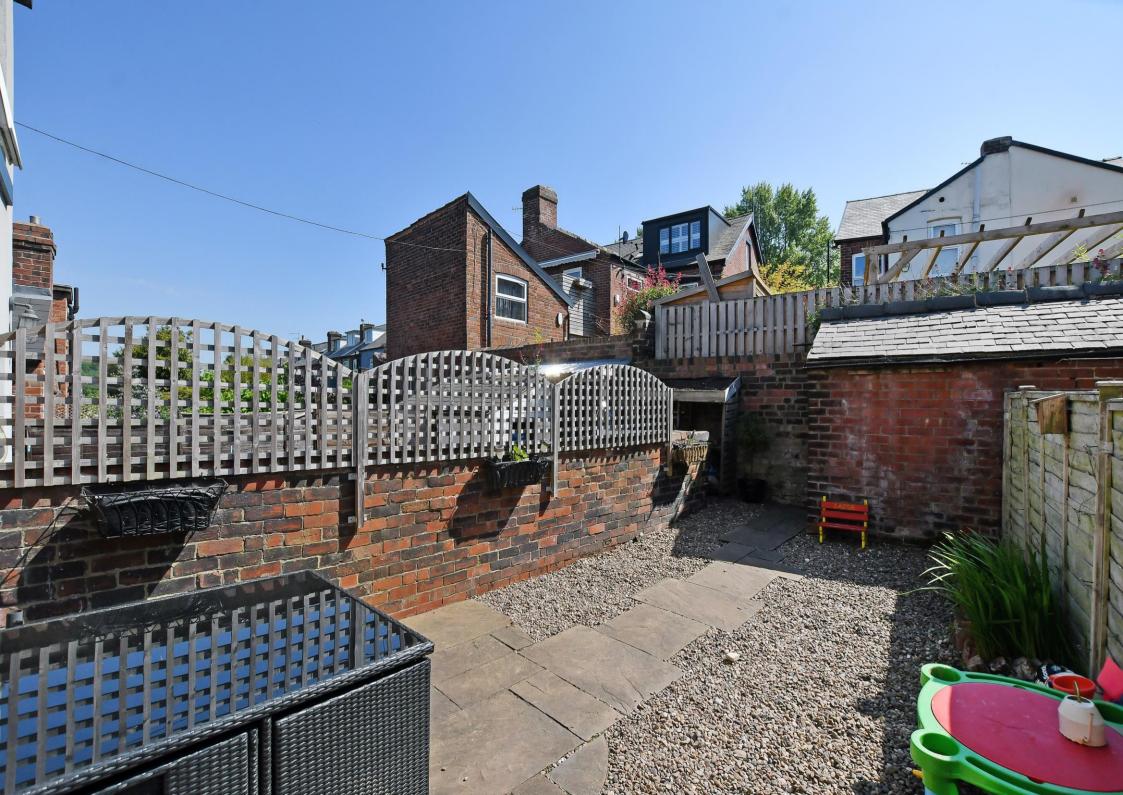

#### £360,000

A stylish and well proportioned, 3 bedroom, mid terrace house, close to Endcliffe Park, styled with modern interior. Arranged over 3 floors this superb home features a recently installed kitchen which opens through to the dining room and a lovely enclosed rear garden. On the ground floor is bay windowed living room, styled in modern tones, with focal log burning stove. A fabulous open plan dining/ kitchen creates the hub of the home, recently fitted with a range of stylish wall and base units topped with attractive worktops and range of high quality integrated appliances with space and plumbing for a washing machine. The kitchen has a vaulted ceiling with roof window allowing plenty of light and the dining area area has ample space for a large family dining table. On the first floor are 2 good sized bedrooms and a modern family bathroom in white, comprising bath with shower over, wash hand basin with useful storage beneath and to the side and w.c. Attractive tiling to the wet areas. On the second floor is the superb and spacious principal bedroom, with a large walk in dormer window, and access to the eaves. Outside to the rear is a delightful, low maintenance enclosed garden with patio and brick built out building. Onslow Road is an extremely popular road, well-placed for local shops and amenities on Ecclesall Road, highly regarded local schools, Endcliffe and Bingham Park, further recreational facilities and access to the city centre, hospitals, universities and the Peak District.

- Stylish 3 Bedroom Mid Terrace
- Close To Endcliffe Park
- Enclosed Rear Garden
- Open Plan Kitchen/Diner
- Stylish Decor

- Gas Central Heating & Double Glazing
- Viewing Essential
- Ground Rent £2.20 per annum
- Leasehold 700 plus years left
- EPC D