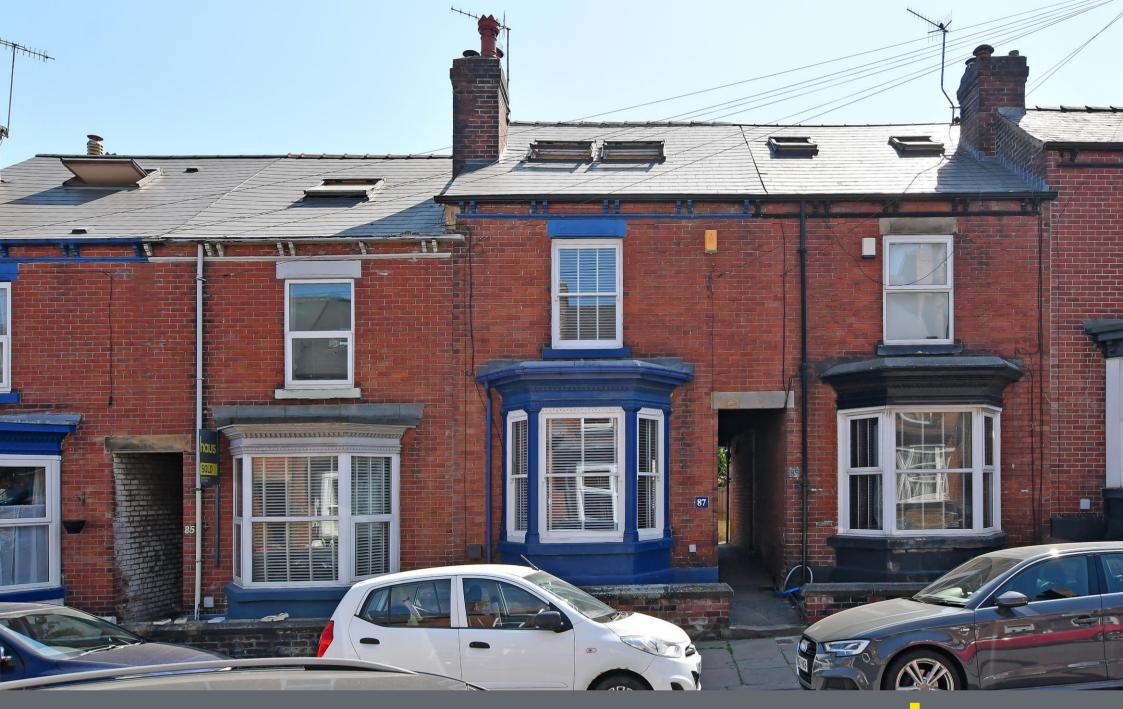

#### 87 Onslow Road

Endcliffe Park • Sheffield • S11 7AG

#### £360,000

A stylish and well proportioned, 3 bedroom, mid terrace house, close to Endcliffe Park, styled with modern interior. Arranged over 3 floors this superb home features a recently installed kitchen which opens through to the dining room and a lovely enclosed rear garden. On the ground floor is bay windowed living room, styled in modern tones, with focal log burning stove. A fabulous open plan dining/ kitchen creates the hub of the home, recently fitted with a range of stylish wall and base units topped with attractive worktops and range of high quality integrated appliances with space and plumbing for a washing machine. The kitchen has a vaulted ceiling with roof window allowing plenty of light and the dining area area has ample space for a large family dining table. On the first floor are 2 good sized bedrooms and a modern family bathroom in white, comprising bath with shower over, wash hand basin with useful storage beneath and to the side and w.c. Attractive tiling to the wet areas. On the second floor is the superb and spacious principal bedroom, with a large walk in dormer window, and access to the eaves. Outside to the rear is a delightful, low maintenance enclosed garden with patio and brick built out building. Onslow Road is an extremely popular road, well-placed for local shops and amenities on Ecclesall Road, highly regarded local schools, Endcliffe and Bingham Park, further recreational facilities and access to the city centre, hospitals, universities and the Peak District.