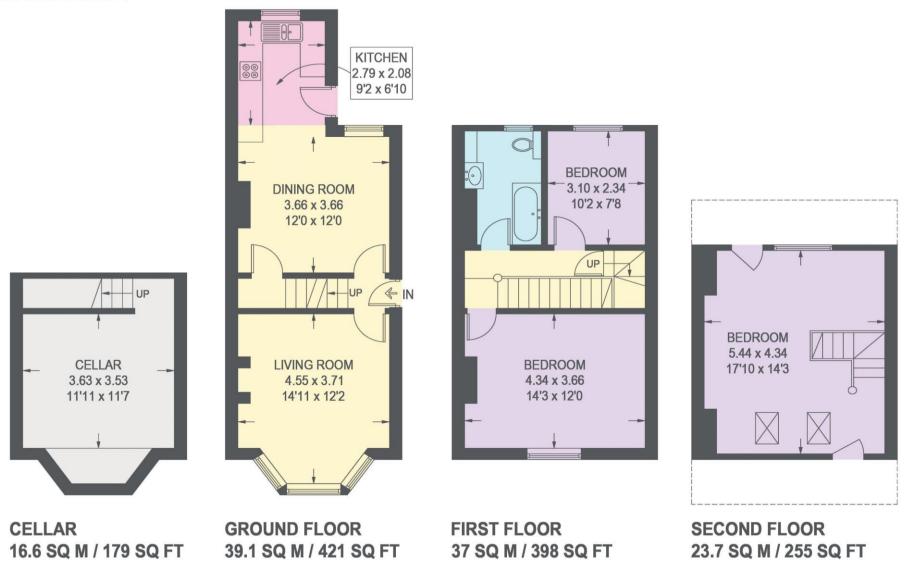

### **87 ONSLOW ROAD**

APPROXIMATE GROSS INTERNAL AREA = 99.8 SQ M / 1074 SQ FT CELLAR = 16.6 SQ M / 179 SQ FT TOTAL = 116.4 SQ M / 1253 SQ FT

Illustration for identification purposes only, measurements are approximate, not to scale.