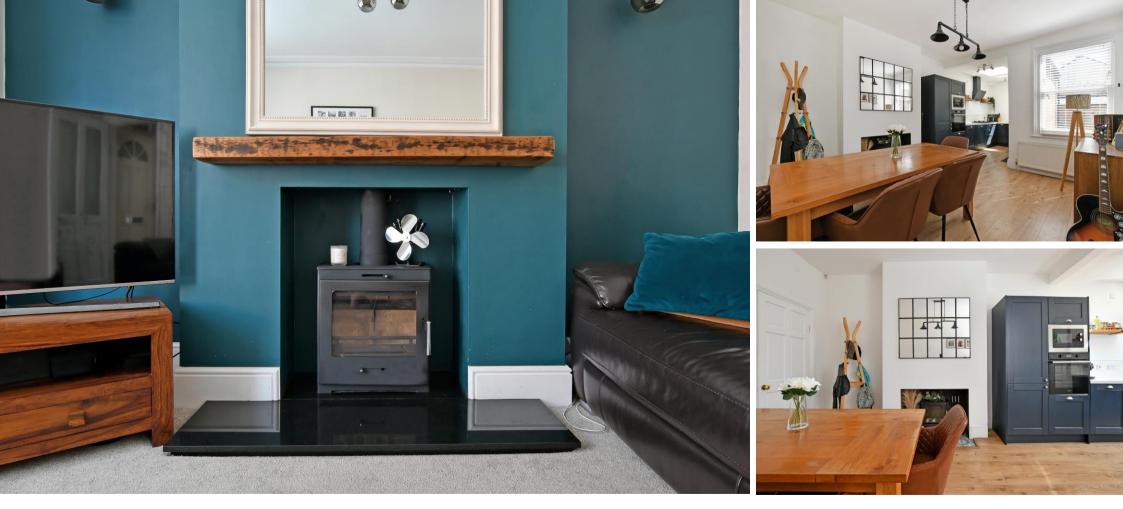

#### £360,000

A stylish and well proportioned, 3 bedroom, mid terrace house, close to Endcliffe Park, styled with modern interior. Arranged over 3 floors this superb home features a recently installed kitchen which opens through to the dining room and a lovely enclosed rear garden. On the ground floor is bay windowed living room, styled in modern tones, with focal log burning stove. A fabulous open plan dining/ kitchen creates the hub of the home, recently fitted with a range of stylish wall and base units topped with attractive worktops and range of high quality integrated appliances with space and plumbing for a washing machine. The kitchen has a vaulted ceiling with roof window allowing plenty of light and the dining area area has ample space for a large family dining table. On the first floor are 2 good sized bedrooms and a modern family bathroom in white, comprising bath with shower over, wash hand basin with useful storage beneath and to the side and w.c. Attractive tiling to the wet areas. On the second floor is the superb and spacious principal bedroom, with a large walk in dormer window, and access to the eaves. Outside to the rear is a delightful, low maintenance enclosed garden with patio and brick built out building. Onslow Road is an extremely popular road, well-placed for local shops and amenities on Ecclesall Road, highly regarded local schools, Endcliffe and Bingham Park, further recreational facilities and access to the city centre, hospitals, universities and the Peak District.