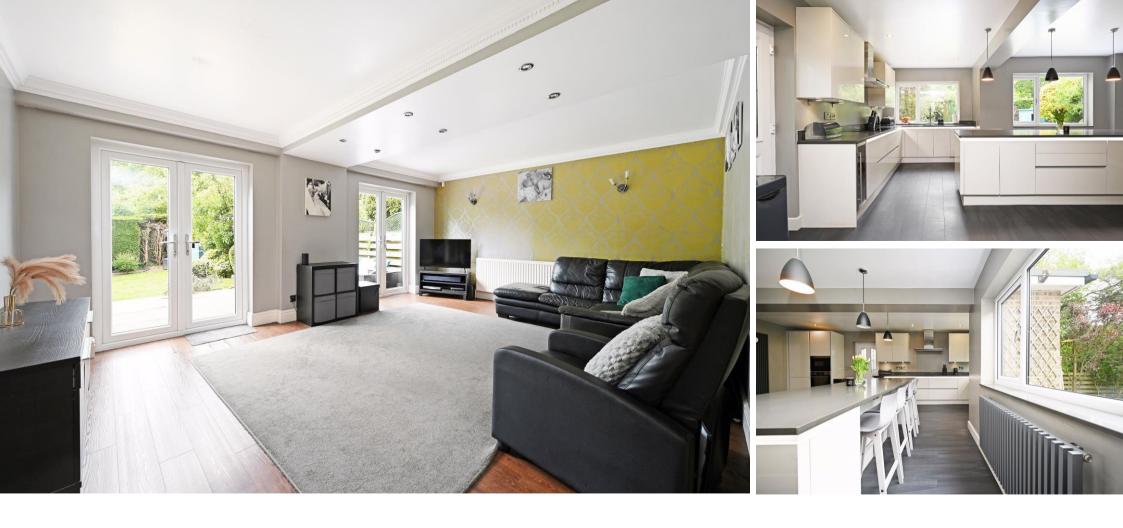

## 1 Poynton Wood Crescent

Bradway • Sheffield • S17 4NB

Guide Price £525,000 - £550,000

Located on a quiet cul de sac overlooking Poynton Woods, is an extended 4-bedroom detached family home. Spacious accommodation complemented by a rear extension offering flexible living space ideal for family life overlooking an enclosed rear garden. Features double driveway, integrated garage, combination gas central heating and double glazing. The property enters into a welcoming hallway leading through to a front facing family room, offering a flexible living space complemented by feature fireplace. Overlooking the garden offering a pleasant outlook with woodland backdrop is a generously proportioned, versatile open plan living area complete with 2 sets of French doors proving direct access to the decked patio. A built in cloak cupboard offer useful storage. The dining kitchen is fitted with a superb modern range of gloss units, topped with quartz worktops and undercounter lighting. Appliances include integrated oven, microwave, fridge freezer and wine fridge. A separate utility room provides internal access to the integral garage, offering potential to develop subject to any necessary consents. The first floor comprises of 2 good sized front facing double bedrooms and a smaller room ideal for a child or study, one double incorporating built in storage and all offering far reaching views. A further spacious double bedroom overlooks the rear garden & Poynton Woods beyond, complemented by built in modern gloss wardrobes and ensuite shower room. The family bathroom is equipped with a contemporary white suite, freestanding bathtub, double sink, walk in shower cubicle and finished with stylish tiling and heated towel rails. Externally a block paved double driveway equipped with EV charger leads to the garage alongside a front lawn and established trees. To the rear of the property is an enclosed garden, ideal for families, designed with a substantial decked patio spanning the full length of the property adjoining a lower-level lawn, bordered by fencing, established hedging and mature planting. Poynton Wood Crescen