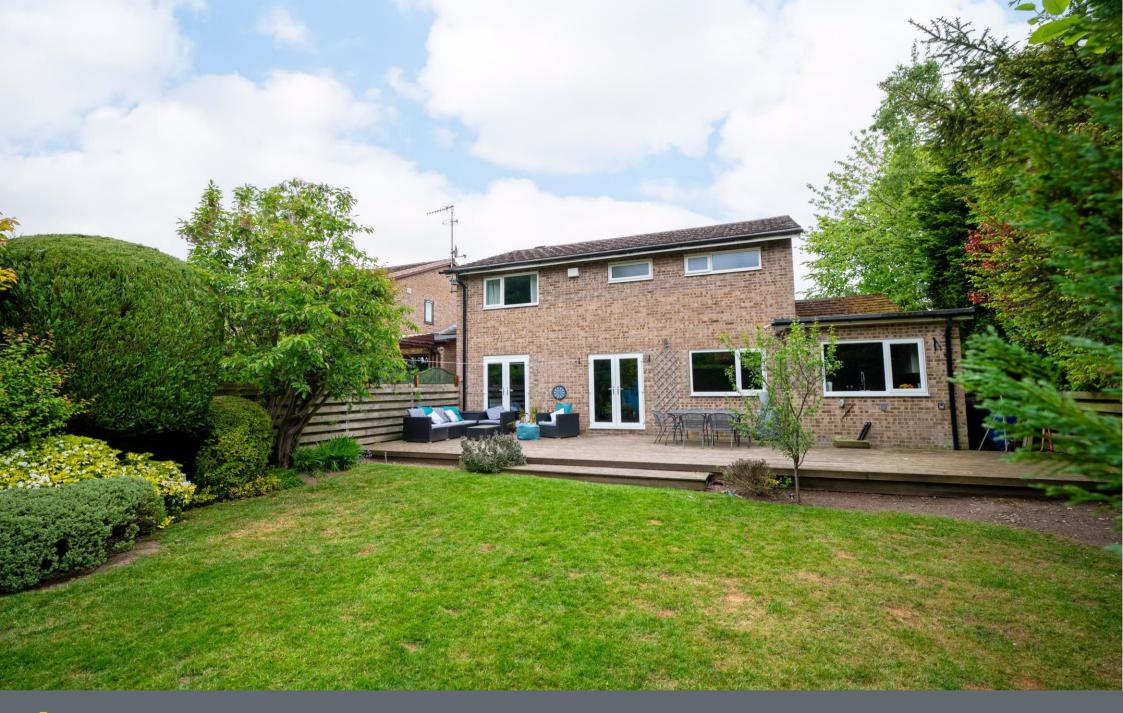

## 1 Poynton Wood Crescent

Bradway • Sheffield • S17 4NB

Guide Price £525,000 - £550,000

Located on a quiet cul de sac overlooking Poynton Woods, is an extended 4-bedroom detached family home. Spacious accommodation complemented by a rear extension offering flexible living space ideal for family life overlooking an enclosed rear garden. Features double driveway, integrated garage, combination gas central heating and double glazing. The property enters into a welcoming hallway leading through to a front facing family room, offering a flexible living space complemented by feature fireplace. Overlooking the garden offering a pleasant outlook with woodland backdrop is a generously proportioned, versatile open plan living area complete with 2 sets of French doors proving direct access to the decked patio. A built in cloak cupboard offer useful storage. The dining kitchen is fitted with a superb modern range of gloss units, topped with quartz worktops and undercounter lighting. Appliances include integrated oven, microwave, fridge freezer and wine fridge. A separate utility room provides internal access to the integral garage, offering potential to develop subject to any necessary consents. The first floor comprises of 2 good sized front facing double bedrooms and a smaller room ideal for a child or study, one double incorporating built in storage and all offering far reaching views. A further spacious double bedroom overlooks the rear garden & Poynton Woods beyond, complemented by built in modern gloss wardrobes and ensuite shower room. The family bathroom is equipped with a contemporary white suite, freestanding bathtub, double sink, walk in shower cubicle and finished with stylish tiling and heated towel rails. Externally a block paved double driveway equipped with EV charger leads to the garage alongside a front lawn and established trees. To the rear of the property is an enclosed garden, ideal for families, designed with a substantial decked patio spanning the full length of the property adjoining a lower-level lawn, bordered by fencing, established hedging and mature planting. Poynton Wood Crescen