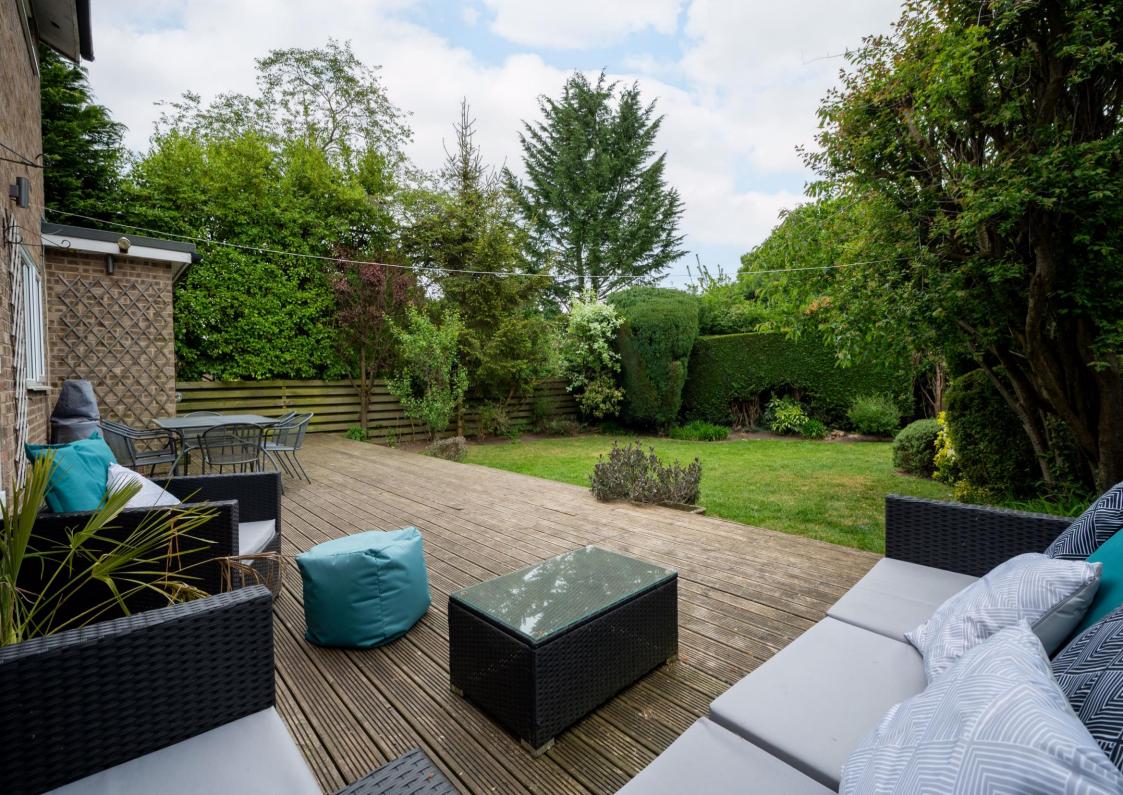

## 1 Poynton Wood Crescent

Bradway • Sheffield • S17 4NB

Guide Price £525,000 - £550,000

Located on a quiet cul de sac overlooking Poynton Woods, is an extended 4-bedroom detached family home. Spacious accommodation complemented by a rear extension offering flexible living space ideal for family life overlooking an enclosed rear garden. Features double driveway, integrated garage, combination gas central heating and double glazing. The property enters into a welcoming hallway leading through to a front facing family room, offering a flexible living space complemented by feature fireplace. Overlooking the garden offering a pleasant outlook with woodland backdrop is a generously proportioned, versatile open plan living area complete with 2 sets of French doors proving direct access to the decked patio. A built in cloak cupboard offer useful storage. The dining kitchen is fitted with a superb modern range of gloss units, topped with quartz worktops and undercounter lighting. Appliances include integrated oven, microwave, fridge freezer and wine fridge. A separate utility room provides internal access to the integral garage, offering potential to develop subject to any necessary consents. The first floor comprises of 2 good sized front facing double bedrooms and a smaller room ideal for a child or study, one double incorporating built in storage and all offering far reaching views. A further spacious double bedroom overlooks the rear garden & Poynton Woods beyond, complemented by built in modern gloss wardrobes and ensuite shower room. The family bathroom is equipped with a contemporary white suite, freestanding bathtub, double sink, walk in shower cubicle and finished with stylish tiling and heated towel rails. Externally a block paved double driveway equipped with EV charger leads to the garage alongside a front lawn and established trees. To the rear of the property is an enclosed garden, ideal for families, designed with a substantial decked patio spanning the full length of the property adjoining a lower-level lawn, bordered by fencing, established hedging and mature planting. Poynton Wood Crescen