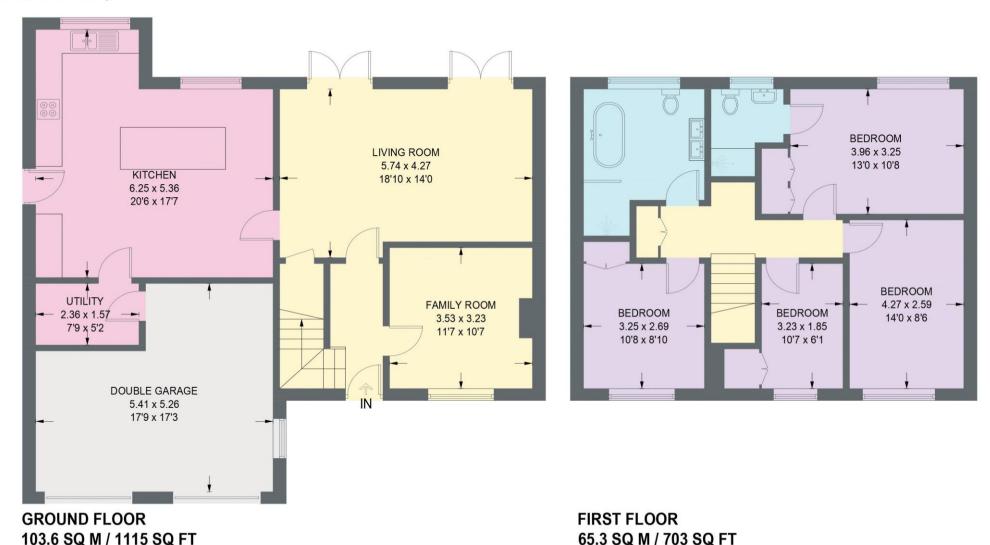

## 1 POYNTON WOOD CRESCENT

APPROXIMATE GROSS INTERNAL AREA = 168.9 SQ M / 1818 SQ FT (INCLUDING GARAGE)

Illustration for identification purposes only, measurements are approximate, not to scale.