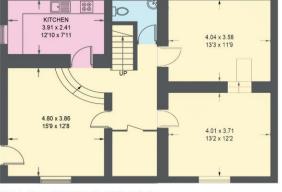

## 327 FULWOOD ROAD

APPROXIMATE GROSS INTERNAL AREA = 426.0 SQ M / 4585 SQ FT (INCLUDING CELLAR)

CELLAR = 81.6 SQ M / 878 SQ FT

Illustration for identification purposes only, measurements are approximate, not to scale.