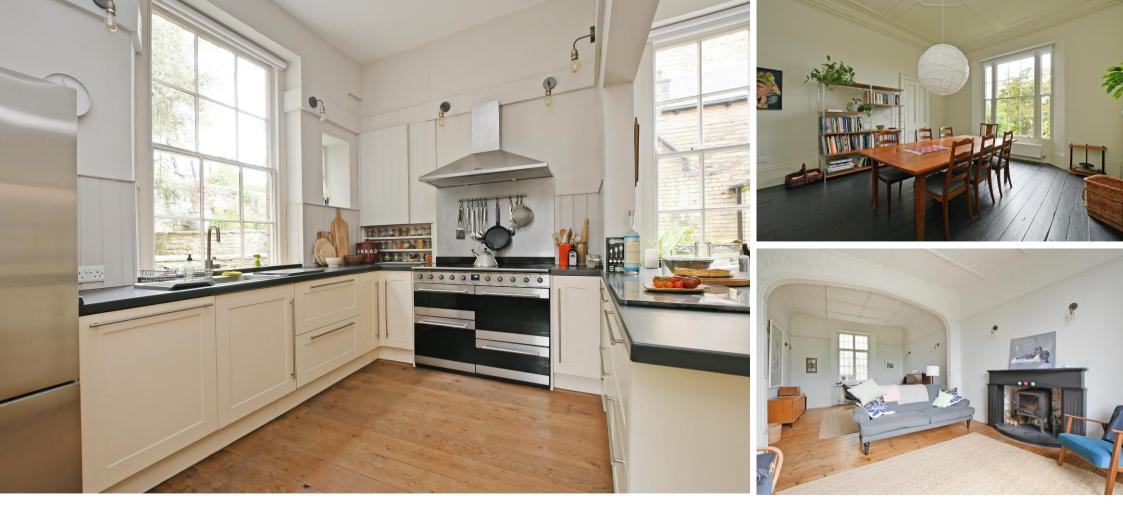

## Offers in the Region Of £1,100,000

Tucked away in the heart of Broomhill is a fabulous 6 bedroom Victorian detached villa combining original features with modern design. Spacious accommodation arranged over 4 levels creating a superb family home. The cellar provides great potential to develop, with private entry enabling a self-contained apartment or extension to the family living space, subject to consents. Benefits from partial double glazing, combination gas central heating, 4 log burning stoves, solar panels, and a wraparound terrace, which is wildlife friendly, a double driveway, and detached garage. A sought-after conservation area close to hospitals, universities' and all Broomhill has to offer on the doorstep. Entry through an impressive porch/entrance, ideal for muddy boots. The dining kitchen is the hub of the home featuring a modern shaker style kitchen topped with solid wooden worktops, a Smeg range cooker, dishwasher, and freestanding fridge freezer, which are included within the sale. An adjoining dining area offers further storage and a stone feature fireplace housing a log burner. There is also a separate utility room, ground floor WC and garden room. Overlooking the rear garden offering pleasant views are two generously proportioned, versatile, beautiful reception rooms both complemented by period fireplaces housing log burning stoves combining period charm with a modern homely feel. The cheerful hallway features stairs to the first floor landing leading to three larger sized double bedrooms, one with ensuite shower room, all presented in a tasteful neutral palette enhancing the original features. The rear bedrooms benefit for extensive views over the city. An architect designed suite is located to the front of the property, which has been designed with open fireplace and spiral staircase leading to a mezzanine level overlooking a curved glass screen allowing natural light into the ensuite. This room offers versatility as a bedroom, studio or for those working from home. The family bathroom is styled with a cast iron roll top ba