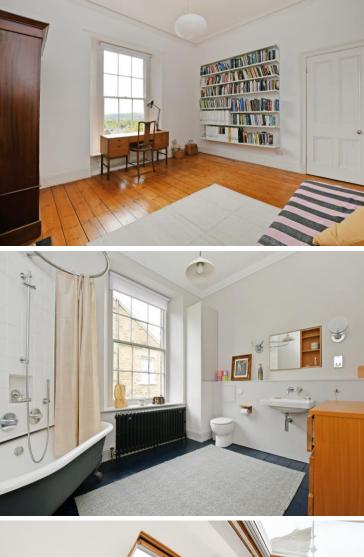

## Offers in the Region Of £1,100,000

Tucked away in the heart of Broomhill is a fabulous 6 bedroom Victorian detached villa combining original features with modern design. Spacious accommodation arranged over 4 levels creating a superb family home. The cellar provides great potential to develop, with private entry enabling a self-contained apartment or extension to the family living space, subject to consents. Benefits from partial double glazing, combination gas central heating, 4 log burning stoves, solar panels, and a wraparound terrace, which is wildlife friendly, a double driveway, and detached garage. A sought-after conservation area close to hospitals, universities' and all Broomhill has to offer on the doorstep. Entry through an impressive porch/entrance, ideal for muddy boots. The dining kitchen is the hub of the home featuring a modern shaker style kitchen topped with solid wooden worktops, a Smeg range cooker, dishwasher, and freestanding fridge freezer, which are included within the sale. An adjoining dining area offers further storage and a stone feature fireplace housing a log burner. There is also a separate utility room, ground floor WC and garden room. Overlooking the rear garden offering pleasant views are two generously proportioned, versatile, beautiful reception rooms both complemented by period fireplaces housing log burning stoves combining period charm with a modern homely feel. The cheerful hallway features stairs to the first floor landing leading to three larger sized double bedrooms, one with ensuite shower room, all presented in a tasteful neutral palette enhancing the original features. The rear bedrooms benefit for extensive views over the city. An architect designed suite is located to the front of the property, which has been designed with open fireplace and spiral staircase leading to a mezzanine level overlooking a curved glass screen allowing natural light into the ensuite. This room offers versatility as a bedroom, studio or for those working from home. The family bathroom is styled with a cast iron roll top ba