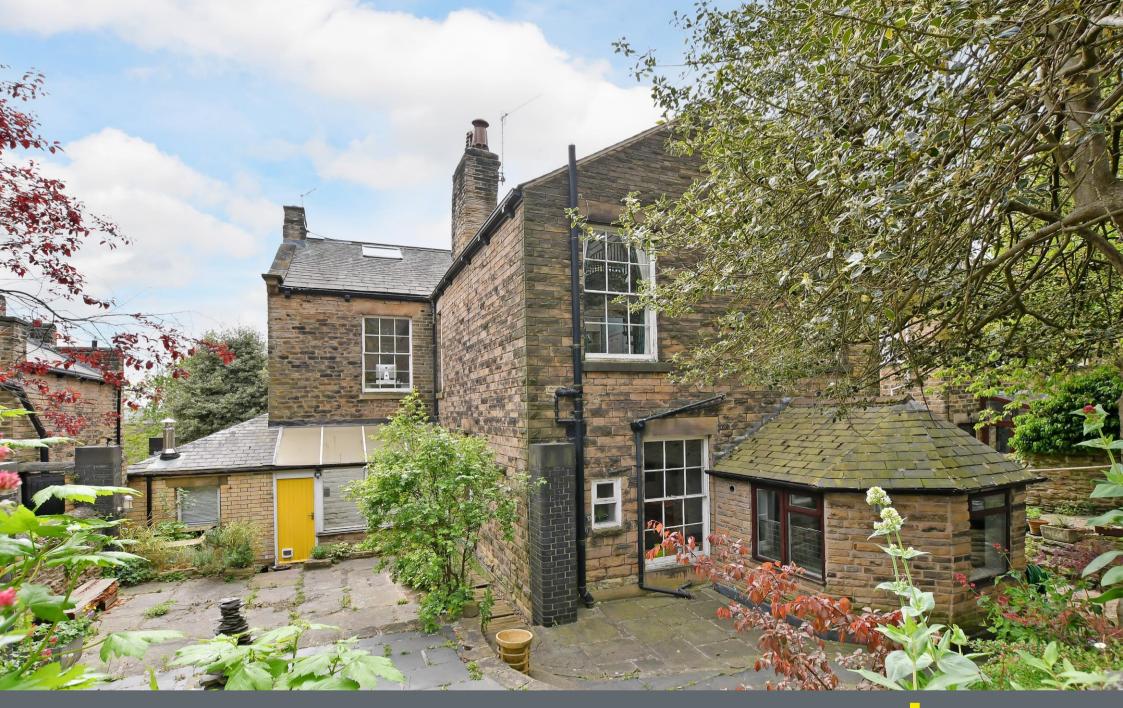

## 327 Fulwood Road

Fulwood • Sheffield • S10 3BJ

## Offers in the Region Of £1,100,000

Tucked away in the heart of Broomhill is a fabulous 6 bedroom Victorian detached villa combining original features with modern design. Spacious accommodation arranged over 4 levels creating a superb family home. The cellar provides great potential to develop, with private entry enabling a self-contained apartment or extension to the family living space, subject to consents. Benefits from partial double glazing, combination gas central heating, 4 log burning stoves, solar panels, and a wraparound terrace, which is wildlife friendly, a double driveway, and detached garage. A sought-after conservation area close to hospitals, universities' and all Broomhill has to offer on the doorstep. Entry through an impressive porch/entrance, ideal for muddy boots. The dining kitchen is the hub of the home featuring a modern shaker style kitchen topped with solid wooden worktops, a Smeg range cooker, dishwasher, and freestanding fridge freezer, which are included within the sale. An adjoining dining area offers further storage and a stone feature fireplace housing a log burner. There is also a separate utility room, ground floor WC and garden room. Overlooking the rear garden offering pleasant views are two generously proportioned, versatile, beautiful reception rooms both complemented by period fireplaces housing log burning stoves combining period charm with a modern homely feel. The cheerful hallway features stairs to the first floor landing leading to three larger sized double bedrooms, one with ensuite shower room, all presented in a tasteful neutral palette enhancing the original features. The rear bedrooms benefit for extensive views over the city. An architect designed suite is located to the front of the property, which has been designed with open fireplace and spiral staircase leading to a mezzanine level overlooking a curved glass screen allowing natural light into the ensuite. This room offers versatility as a bedroom, studio or for those working from home. The family bathroom is styled with a cast iron roll top ba

- Detached Victorian Stone Villa
- Located in the Heart of Broomhill
- 6 Double Bedrooms & 3 Bathrooms
- Original Features & Charm
- Cellar Offering Fabulous Potential

- Partial Double Glazing & Solar Panels
- Walled Garden & Terrace
- Double Driveway & Garage with EV Charger
- Freehold & No Chain
- Council Tax band G, EPC Rating E