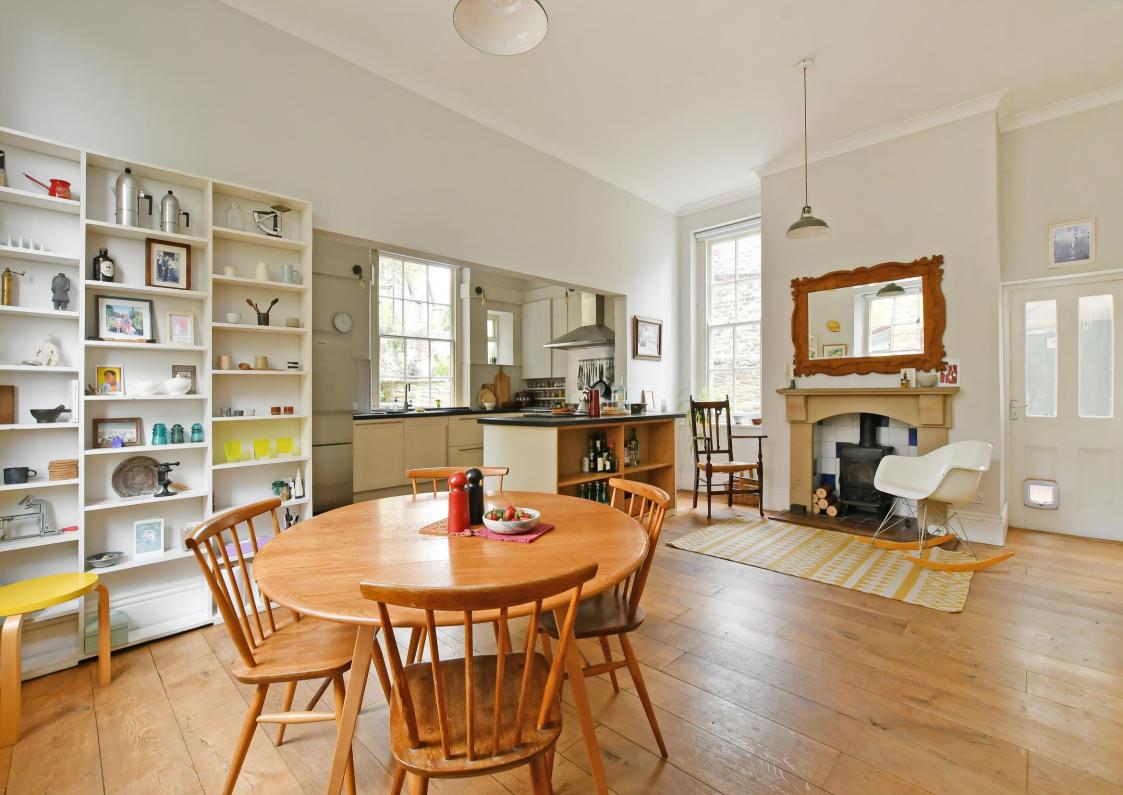

## Offers in the Region Of £1,100,000

Tucked away in the heart of Broomhill is a fabulous 6 bedroom Victorian detached villa combining original features with modern design. Spacious accommodation arranged over 4 levels creating a superb family home. The cellar provides great potential to develop, with private entry enabling a self-contained apartment or extension to the family living space, subject to consents. Benefits from partial double glazing, combination gas central heating, 4 log burning stoves, solar panels, and a wraparound terrace, which is wildlife friendly, a double driveway, and detached garage. A sought-after conservation area close to hospitals, universities' and all Broomhill has to offer on the doorstep. Entry through an impressive porch/entrance, ideal for muddy boots. The dining kitchen is the hub of the home featuring a modern shaker style kitchen topped with solid wooden worktops, a Smeg range cooker, dishwasher, and freestanding fridge freezer, which are included within the sale. An adjoining dining area offers further storage and a stone feature fireplace housing a log burner. There is also a separate utility room, ground floor WC and garden room. Overlooking the rear garden offering pleasant views are two generously proportioned, versatile, beautiful reception rooms both complemented by period fireplaces housing log burning stoves combining period charm with a modern homely feel. The cheerful hallway features stairs to the first floor landing leading to three larger sized double bedrooms, one with ensuite shower room, all presented in a tasteful neutral palette enhancing the original features. The rear bedrooms benefit for extensive views over the city. An architect designed suite is located to the front of the property, which has been designed with open fireplace and spiral staircase leading to a mezzanine level overlooking a curved glass screen allowing natural light into the ensuite. This room offers versatility as a bedroom, studio or for those working from home. The family bathroom is styled with a cast iron roll top ba