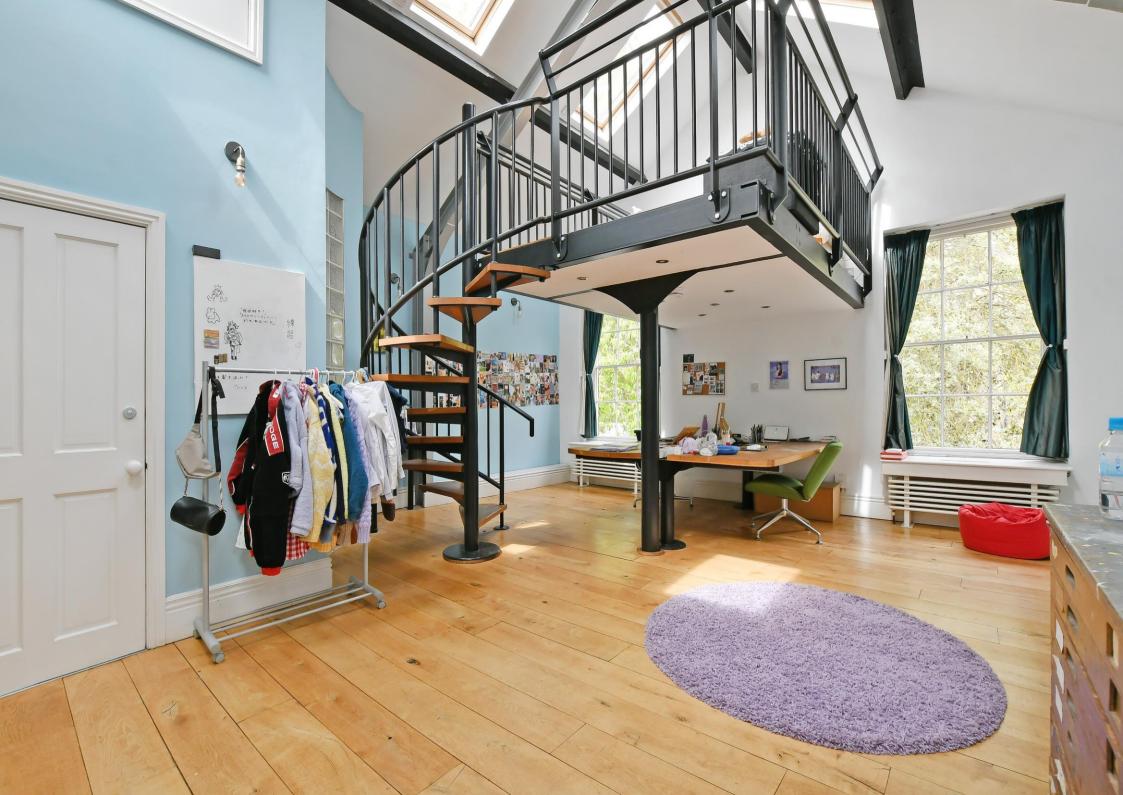

## Offers in the Region Of £1,100,000

Tucked away in the heart of Broomhill is a fabulous 6 bedroom Victorian detached villa combining original features with modern design. Spacious accommodation arranged over 4 levels creating a superb family home. The cellar provides great potential to develop, with private entry enabling a self-contained apartment or extension to the family living space, subject to consents. Benefits from partial double glazing, combination gas central heating, 4 log burning stoves, solar panels, and a wraparound terrace, which is wildlife friendly, a double driveway, and detached garage. A sought-after conservation area close to hospitals, universities' and all Broomhill has to offer on the doorstep. Entry through an impressive porch/entrance, ideal for muddy boots. The dining kitchen is the hub of the home featuring a modern shaker style kitchen topped with solid wooden worktops, a Smeg range cooker, dishwasher, and freestanding fridge freezer, which are included within the sale. An adjoining dining area offers further storage and a stone feature fireplace housing a log burner. There is also a separate utility room, ground floor WC and garden room. Overlooking the rear garden offering pleasant views are two generously proportioned, versatile, beautiful reception rooms both complemented by period fireplaces housing log burning stoves combining period charm with a modern homely feel. The cheerful hallway features stairs to the first floor landing leading to three larger sized double bedrooms, one with ensuite shower room, all presented in a tasteful neutral palette enhancing the original features. The rear bedrooms benefit for extensive views over the city. An architect designed suite is located to the front of the property, which has been designed with open fireplace and spiral staircase leading to a mezzanine level overlooking a curved glass screen allowing natural light into the ensuite. This room offers versatility as a bedroom, studio or for those working from home. The family bathroom is styled with a cast iron roll top ba