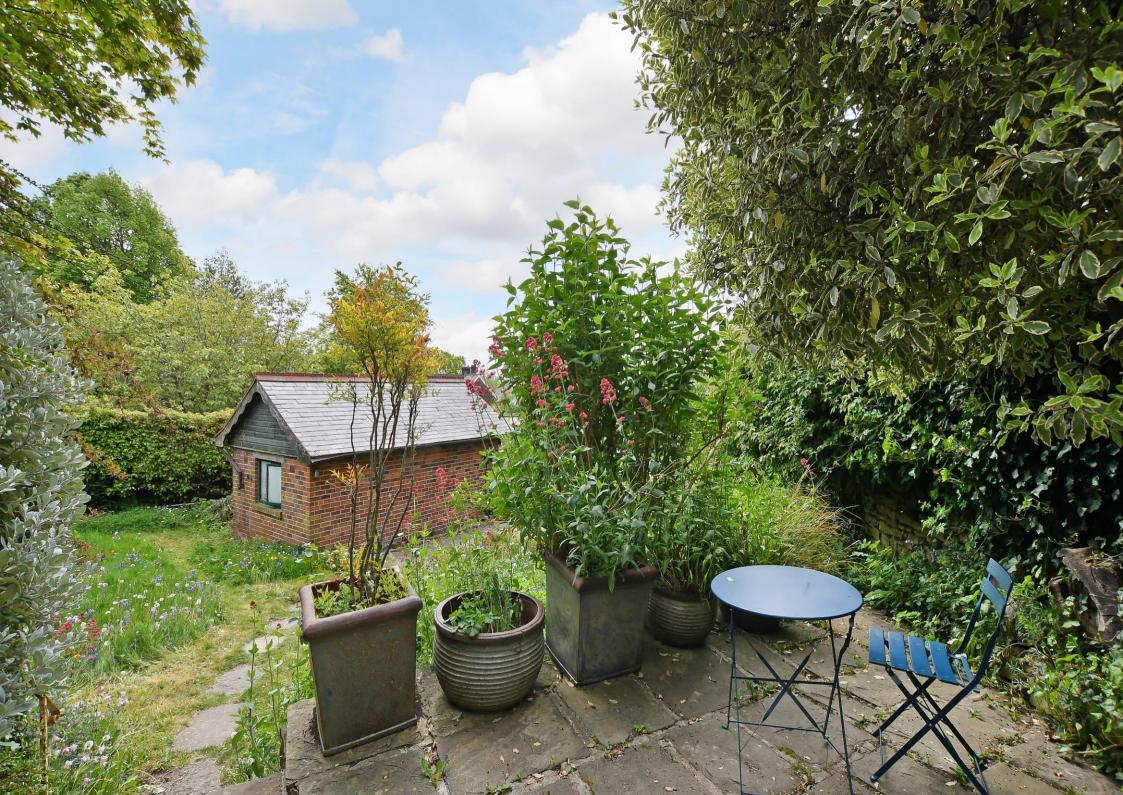

## Offers in the Region Of £1,100,000

Tucked away in the heart of Broomhill is a fabulous 6 bedroom Victorian detached villa combining original features with modern design. Spacious accommodation arranged over 4 levels creating a superb family home. The cellar provides great potential to develop, with private entry enabling a self-contained apartment or extension to the family living space, subject to consents. Benefits from partial double glazing, combination gas central heating, 4 log burning stoves, solar panels, and a wraparound terrace, which is wildlife friendly, a double driveway, and detached garage. A sought-after conservation area close to hospitals, universities' and all Broomhill has to offer on the doorstep. Entry through an impressive porch/entrance, ideal for muddy boots. The dining kitchen is the hub of the home featuring a modern shaker style kitchen topped with solid wooden worktops, a Smeg range cooker, dishwasher, and freestanding fridge freezer, which are included within the sale. An adjoining dining area offers further storage and a stone feature fireplace housing a log burner. There is also a separate utility room, ground floor WC and garden room. Overlooking the rear garden offering pleasant views are two generously proportioned, versatile, beautiful reception rooms both complemented by period fireplaces housing log burning stoves combining period charm with a modern homely feel. The cheerful hallway features stairs to the first floor landing leading to three larger sized double bedrooms, one with ensuite shower room, all presented in a tasteful neutral palette enhancing the original features. The rear bedrooms benefit for extensive views over the city. An architect designed suite is located to the front of the property, which has been designed with open fireplace and spiral staircase leading to a mezzanine level overlooking a curved glass screen allowing natural light into the ensuite. This room offers versatility as a bedroom, studio or for those working from home. The family bathroom is styled with a cast iron roll top ba

- Detached Victorian Stone Villa
- Located in the Heart of Broomhill
- 6 Double Bedrooms & 3 Bathrooms
- Original Features & Charm
- Cellar Offering Fabulous Potential

- Partial Double Glazing & Solar Panels
- Walled Garden & Terrace
- Double Driveway & Garage with EV Charger
- Freehold & No Chain
- Council Tax band G, EPC Rating E