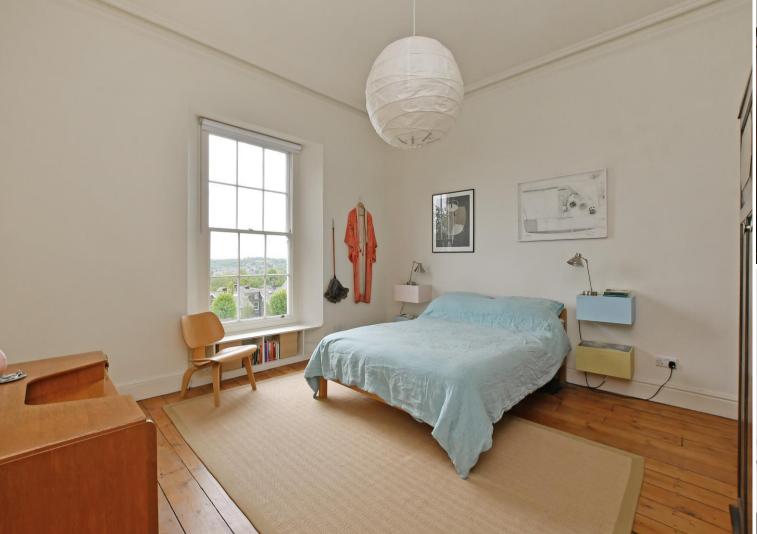

## Offers in the Region Of £1,100,000

Tucked away in the heart of Broomhill is a fabulous 6 bedroom Victorian detached villa combining original features with modern design. Spacious accommodation arranged over 4 levels creating a superb family home. The cellar provides great potential to develop, with private entry enabling a self-contained apartment or extension to the family living space, subject to consents. Benefits from partial double glazing, combination gas central heating, 4 log burning stoves, solar panels, and a wraparound terrace, which is wildlife friendly, a double driveway, and detached garage. A sought-after conservation area close to hospitals, universities' and all Broomhill has to offer on the doorstep. Entry through an impressive porch/entrance, ideal for muddy boots. The dining kitchen is the hub of the home featuring a modern shaker style kitchen topped with solid wooden worktops, a Smeg range cooker, dishwasher, and freestanding fridge freezer, which are included within the sale. An adjoining dining area offers further storage and a stone feature fireplace housing a log burner. There is also a separate utility room, ground floor WC and garden room. Overlooking the rear garden offering pleasant views are two generously proportioned, versatile, beautiful reception rooms both complemented by period fireplaces housing log burning stoves combining period charm with a modern homely feel. The cheerful hallway features stairs to the first floor landing leading to three larger sized double bedrooms, one with ensuite shower room, all presented in a tasteful neutral palette enhancing the original features. The rear bedrooms benefit for extensive views over the city. An architect designed suite is located to the front of the property, which has been designed with open fireplace and spiral staircase leading to a mezzanine level overlooking a curved glass screen allowing natural light into the ensuite. This room offers versatility as a bedroom, studio or for those working from home. The family bathroom is styled with a cast iron roll top ba