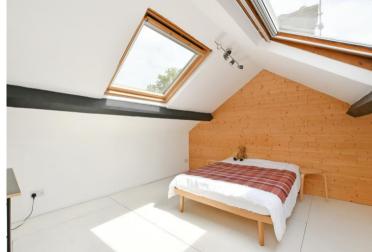

## Offers in the Region Of £1,100,000

Tucked away in the heart of Broomhill is a fabulous 6 bedroom Victorian detached villa combining original features with modern design. Spacious accommodation arranged over 4 levels creating a superb family home. The cellar provides great potential to develop, with private entry enabling a self-contained apartment or extension to the family living space, subject to consents. Benefits from partial double glazing, combination gas central heating, 4 log burning stoves, solar panels, and a wraparound terrace, which is wildlife friendly, a double driveway, and detached garage. A sought-after conservation area close to hospitals, universities' and all Broomhill has to offer on the doorstep. Entry through an impressive porch/entrance, ideal for muddy boots. The dining kitchen is the hub of the home featuring a modern shaker style kitchen topped with solid wooden worktops, a Smeg range cooker, dishwasher, and freestanding fridge freezer, which are included within the sale. An adjoining dining area offers further storage and a stone feature fireplace housing a log burner. There is also a separate utility room, ground floor WC and garden room. Overlooking the rear garden offering pleasant views are two generously proportioned, versatile, beautiful reception rooms both complemented by period fireplaces housing log burning stoves combining period charm with a modern homely feel. The cheerful hallway features stairs to the first floor landing leading to three larger sized double bedrooms, one with ensuite shower room, all presented in a tasteful neutral palette enhancing the original features. The rear bedrooms benefit for extensive views over the city. An architect designed suite is located to the front of the property, which has been designed with open fireplace and spiral staircase leading to a mezzanine level overlooking a curved glass screen allowing natural light into the ensuite. This room offers versatility as a bedroom, studio or for those working from home. The family bathroom is styled with a cast iron roll top ba