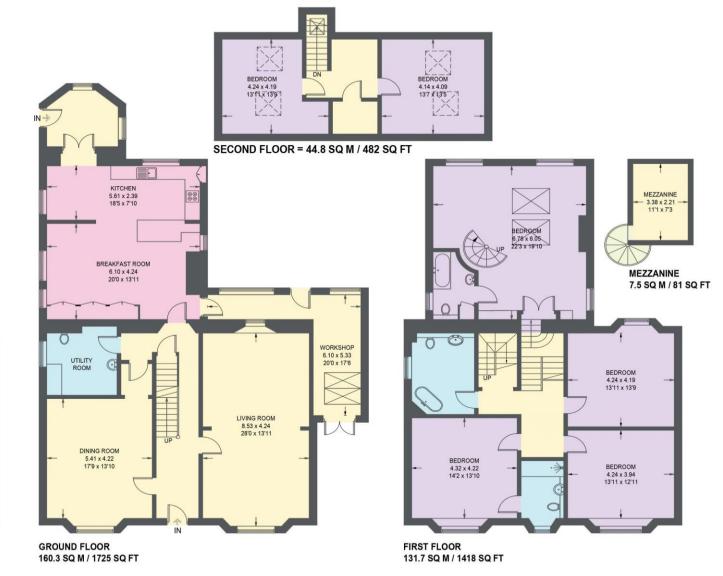

## Offers in the Region Of £1,100,000

Tucked away in the heart of Broomhill is a fabulous 6 bedroom Victorian detached villa combining original features with modern design. Spacious accommodation arranged over 4 levels creating a superb family home. The cellar provides great potential to develop, with private entry enabling a self-contained apartment or extension to the family living space, subject to consents. Benefits from partial double glazing, combination gas central heating, 4 log burning stoves, solar panels, and a wraparound terrace, which is wildlife friendly, a double driveway, and detached garage. A sought-after conservation area close to hospitals, universities' and all Broomhill has to offer on the doorstep. Entry through an impressive porch/entrance, ideal for muddy boots. The dining kitchen is the hub of the home featuring a modern shaker style kitchen topped with solid wooden worktops, a Smeg range cooker, dishwasher, and freestanding fridge freezer, which are included within the sale. An adjoining dining area offers further storage and a stone feature fireplace housing a log burner. There is also a separate utility room, ground floor WC and garden room. Overlooking the rear garden offering pleasant views are two generously proportioned, versatile, beautiful reception rooms both complemented by period fireplaces housing log burning stoves combining period charm with a modern homely feel. The cheerful hallway features stairs to the first floor landing leading to three larger sized double bedrooms, one with ensuite shower room, all presented in a tasteful neutral palette enhancing the original features. The rear bedrooms benefit for extensive views over the city. An architect designed suite is located to the front of the property, which has been designed with open fireplace and spiral staircase leading to a mezzanine level overlooking a curved glass screen allowing natural light into the ensuite. This room offers versatility as a bedroom, studio or for those working from home. The family bathroom is styled with a cast iron roll top ba

## 327 FULWOOD ROAD

APPROXIMATE GROSS INTERNAL AREA = 426.0 SQ M / 4585 SQ FT (INCLUDING CELLAR)

CELLAR = 81.6 SQ M / 878 SQ FT

Illustration for identification purposes only, measurements are approximate, not to scale.