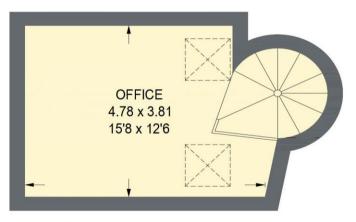

## 9 MAZDA BUILDING

APPROXIMATE GROSS INTERNAL AREA = 71.1 SQ M / 765 SQ FT MEZZANINE = 20.0 SQ M / 215 SQ FT TOTAL = 91.1 SQ M / 980 SQ FT

MEZZANINE 20.0 SQ M / 215 SQ FT

Illustration is for identification purposes only, measurements are approximate, not to scale.