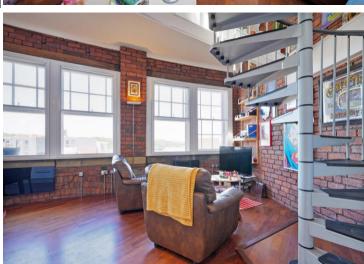

## Flat 9 Mazda Building

St Peters Close • City Centre • S1 2EN

Guide Price £185,000 - £195,000

A unique, light and airy 2-bedroom, fourth / top floor apartment offering views over Sheffield. Great city centre location, offering stylish accommodation, combining period features and modern interior with spiral stairs, leading to a superb mezzanine level. Features electric wall mounted heaters and secondary glazing. An arched glass entrance with a security intercom leads into an impressive communal reception area, retaining period features, with stairs ascending to the fourth / top floor. The apartment opens into a curved hallway providing cloakroom hanging leading though to a superb open plan living space overlooking the city centre. The kitchen is fitted with modern white units, contrasting worktops and tiled splashbacks, incorporating integrated Hotpoint oven, electric hob and dishwasher. There is space for a dining area adjoining a versatile living space complemented by exposed brick and wooden secondary glazed sash windows. Spiral stairs lead to a fabulous mezzanine level, ideal for home working. There are 2 stylish double bedrooms both featuring exposed brick walls and period style secondary glazed windows with the larger sized bedroom offering an ensuite shower room. The bathroom is fully tiled, complete with 3-piece white suite and overhead shower. The Mazda Building enjoys a prime location in the professional quarter, close to city centre amenities, with excellent transport links to the train station, motorway, hospitals, and universities. It is situated near Kelham Island, a vibrant and trendy area with numerous bars, restaurants, and coffee shops. Service Charge £2,950 pa Lambert Smith Hampton Managing Agents Lease 100 years from 2001 £150 per annum