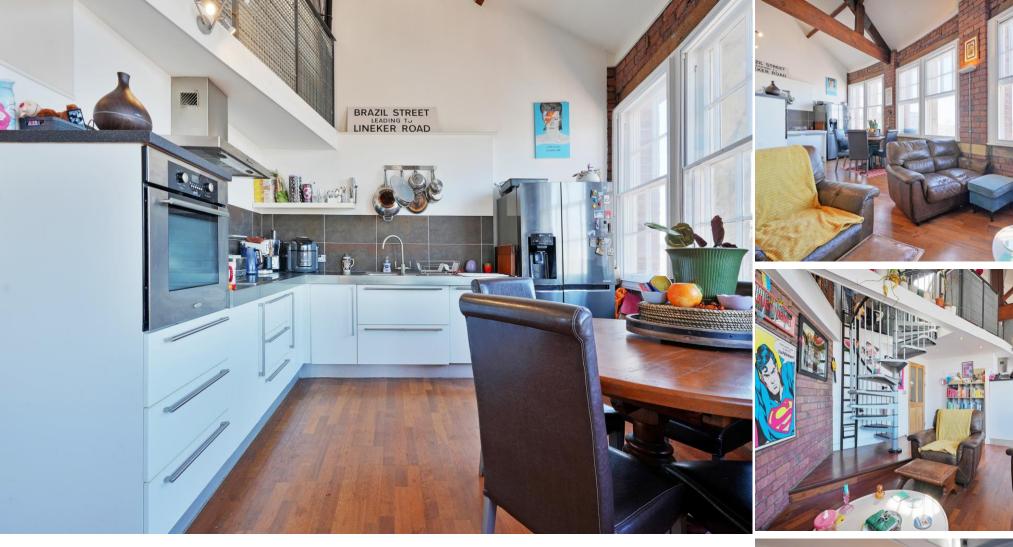

## Flat 9 Mazda Building

St Peters Close • City Centre • S1 2EN

Guide Price £185,000 - £195,000

A unique, light and airy 2-bedroom, fourth / top floor apartment offering views over Sheffield. Great city centre location, offering stylish accommodation, combining period features and modern interior with spiral stairs, leading to a superb mezzanine level. Features electric wall mounted heaters and secondary glazing. An arched glass entrance with a security intercom leads into an impressive communal reception area, retaining period features, with stairs ascending to the fourth / top floor. The apartment opens into a curved hallway providing cloakroom hanging leading though to a superb open plan living space overlooking the city centre. The kitchen is fitted with modern white units, contrasting worktops and tiled splashbacks, incorporating integrated Hotpoint oven, electric hob and dishwasher. There is space for a dining area adjoining a versatile living space complemented by exposed brick and wooden secondary glazed sash windows. Spiral stairs lead to a fabulous mezzanine level, ideal for home working. There are 2 stylish double bedrooms both featuring exposed brick walls and period style secondary glazed windows with the larger sized bedroom offering an ensuite shower room. The bathroom is fully tiled, complete with 3-piece white suite and overhead shower. The Mazda Building enjoys a prime location in the professional quarter, close to city centre amenities, with excellent transport links to the train station, motorway, hospitals, and universities. It is situated near Kelham Island, a vibrant and trendy area with numerous bars, restaurants, and coffee shops. Service Charge £2,950 pa Lambert Smith Hampton Managing Agents Lease 100 years from 2001 £150 per annum