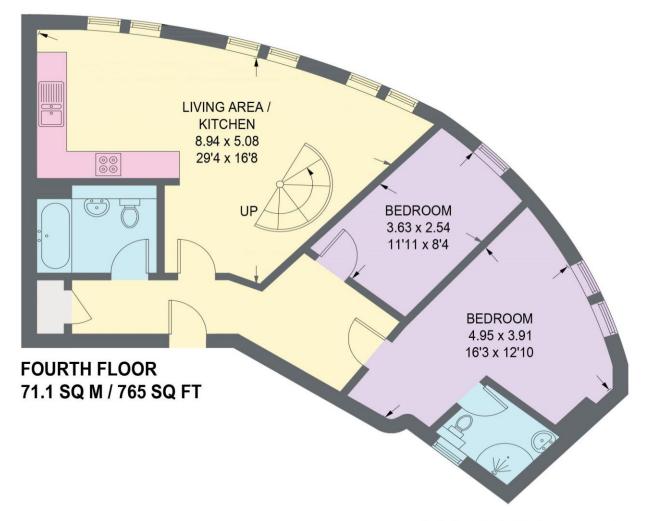

## 9 MAZDA BUILDING

APPROXIMATE GROSS INTERNAL AREA = 71.1 SQ M / 765 SQ FT MEZZANINE = 20.0 SQ M / 215 SQ FT TOTAL = 91.1 SQ M / 980 SQ FT

MEZZANINE 20.0 SQ M / 215 SQ FT

Illustration is for identification purposes only, measurements are approximate, not to scale.