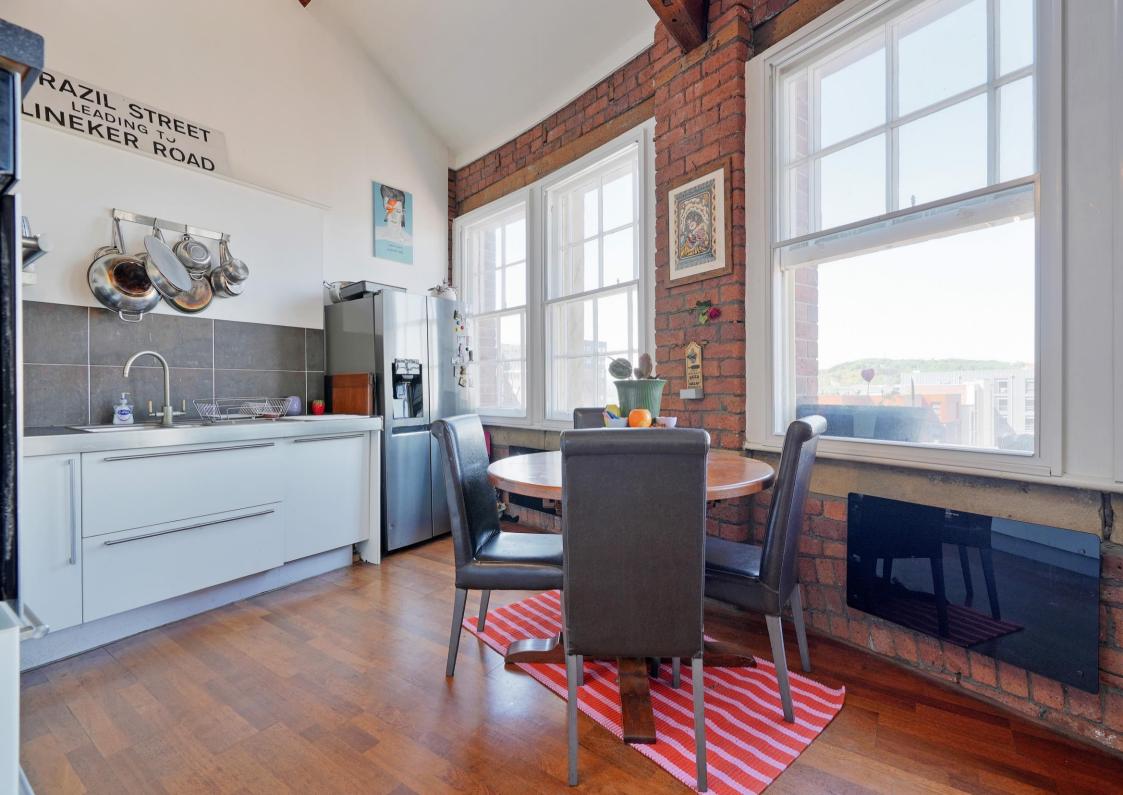

## Flat 9 Mazda Building

St Peters Close • City Centre • S1 2EN

Guide Price £185,000 - £195,000

A unique, light and airy 2-bedroom, fourth / top floor apartment offering views over Sheffield. Great city centre location, offering stylish accommodation, combining period features and modern interior with spiral stairs, leading to a superb mezzanine level. Features electric wall mounted heaters and secondary glazing. An arched glass entrance with a security intercom leads into an impressive communal reception area, retaining period features, with stairs ascending to the fourth / top floor. The apartment opens into a curved hallway providing cloakroom hanging leading though to a superb open plan living space overlooking the city centre. The kitchen is fitted with modern white units, contrasting worktops and tiled splashbacks, incorporating integrated Hotpoint oven, electric hob and dishwasher. There is space for a dining area adjoining a versatile living space complemented by exposed brick and wooden secondary glazed sash windows. Spiral stairs lead to a fabulous mezzanine level, ideal for home working. There are 2 stylish double bedrooms both featuring exposed brick walls and period style secondary glazed windows with the larger sized bedroom offering an ensuite shower room. The bathroom is fully tiled, complete with 3-piece white suite and overhead shower. The Mazda Building enjoys a prime location in the professional quarter, close to city centre amenities, with excellent transport links to the train station, motorway, hospitals, and universities. It is situated near Kelham Island, a vibrant and trendy area with numerous bars, restaurants, and coffee shops. Service Charge £2,950 pa Lambert Smith Hampton Managing Agents Lease 100 years from 2001 £150 per annum