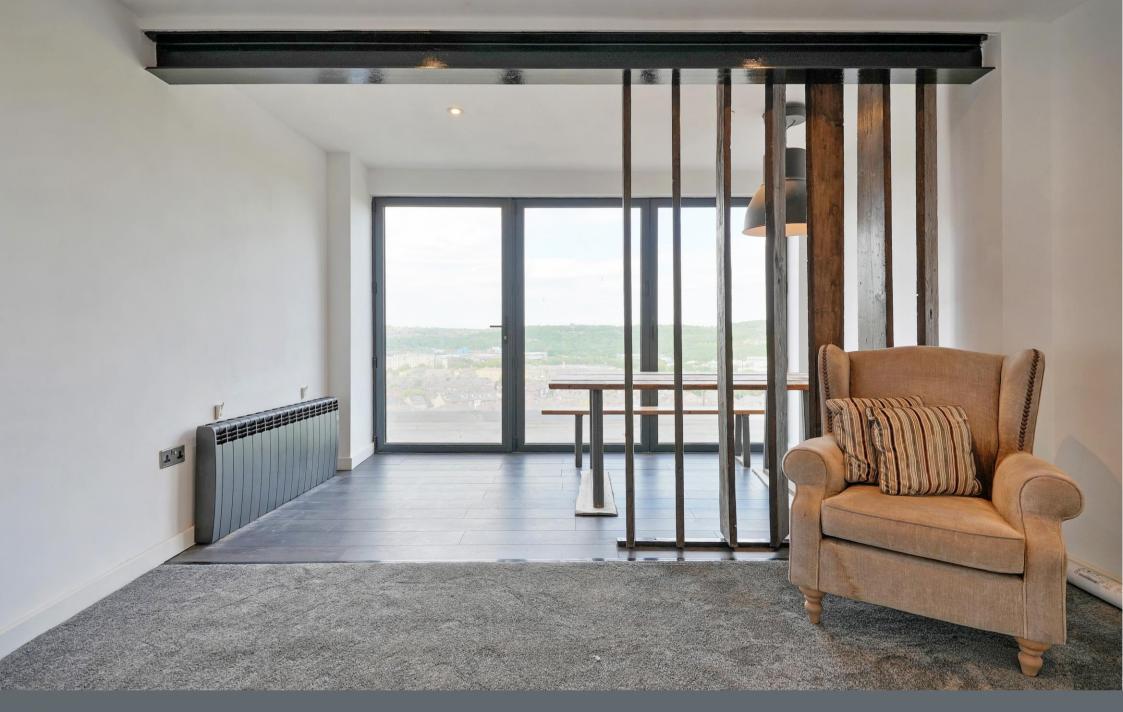

## 12 Woodview Road

Walkley • Sheffield • S6 5AB

Guide Price £350,000 to £375,000

A stunning 3 bedroom semi detached property, superbly presented throughout, with tasteful, modern fixtures and fittings having recently undergone a full and extensive refurbishment. Offering over 1000 sq ft of versatile accommodation arranged over 2 levels and enjoying stunning open views to the rear from the spacious balcony areas. Located at the head of this convenient and quiet cul-de-sac and offered to the market with no onward chain. On the ground floor a composite door opens into the reception hallway which has useful understairs cupboards one of which houses the hot water cylinder. The kitchen is superbly fitted with a comprehensive range of matching wall and base units, with a range of appliances including a double oven, induction hob with integrated extractor, fridge/freezer, dishwasher and washing machine. Breakfast bar with seating and folding doors opening to the balcony with stunning views. The living/dining room is cleverly divided with wooden slats providing separate living and dining areas and again opening to balcony. A bedroom with stylish en-suite shower room completes the ground floor accommodation. On the 1st floor is a spacious principal bedroom with stunning views and doors opening to the covered balcony, there is a further bedroom with useful study/dressing room and a stunning bathroom having freestanding bath positioned in front of a Juliet Balcony which again takes advantage of the incredible views, a roof light further floods the area with natural light and adds a real wow factor, large shower cubicle, w.c and vanity wash hand basin. Outside there is off road parking to the front and an electric car charging point, there are 2 balconies providing outside sitting and dining spaces to the rear which take advantage of the views, and a particularly private decked area to the side providing further entertaining space.