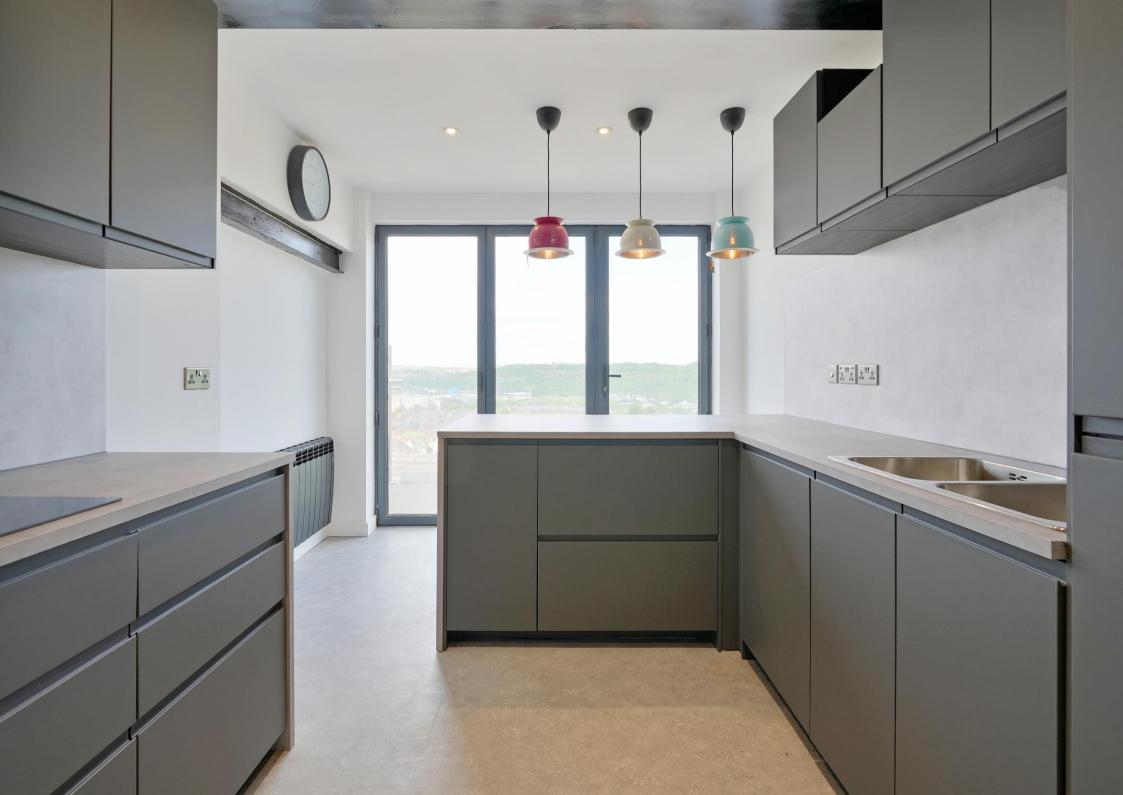

## 12 Woodview Road

Walkley • Sheffield • S6 5AB

Guide Price £350,000 to £375,000

A stunning 3 bedroom semi detached property, superbly presented throughout, with tasteful, modern fixtures and fittings having recently undergone a full and extensive refurbishment. Offering over 1000 sq ft of versatile accommodation arranged over 2 levels and enjoying stunning open views to the rear from the spacious balcony areas. Located at the head of this convenient and quiet cul-de-sac and offered to the market with no onward chain. On the ground floor a composite door opens into the reception hallway which has useful understairs cupboards one of which houses the hot water cylinder. The kitchen is superbly fitted with a comprehensive range of matching wall and base units, with a range of appliances including a double oven, induction hob with integrated extractor, fridge/freezer, dishwasher and washing machine. Breakfast bar with seating and folding doors opening to the balcony with stunning views. The living/dining room is cleverly divided with wooden slats providing separate living and dining areas and again opening to balcony. A bedroom with stylish en-suite shower room completes the ground floor accommodation. On the 1st floor is a spacious principal bedroom with stunning views and doors opening to the covered balcony, there is a further bedroom with useful study/dressing room and a stunning bathroom having freestanding bath positioned in front of a Juliet Balcony which again takes advantage of the incredible views, a roof light further floods the area with natural light and adds a real wow factor, large shower cubicle, w.c and vanity wash hand basin. Outside there is off road parking to the front and an electric car charging point, there are 2 balconies providing outside sitting and dining spaces to the rear which take advantage of the views, and a particularly private decked area to the side providing further entertaining space.