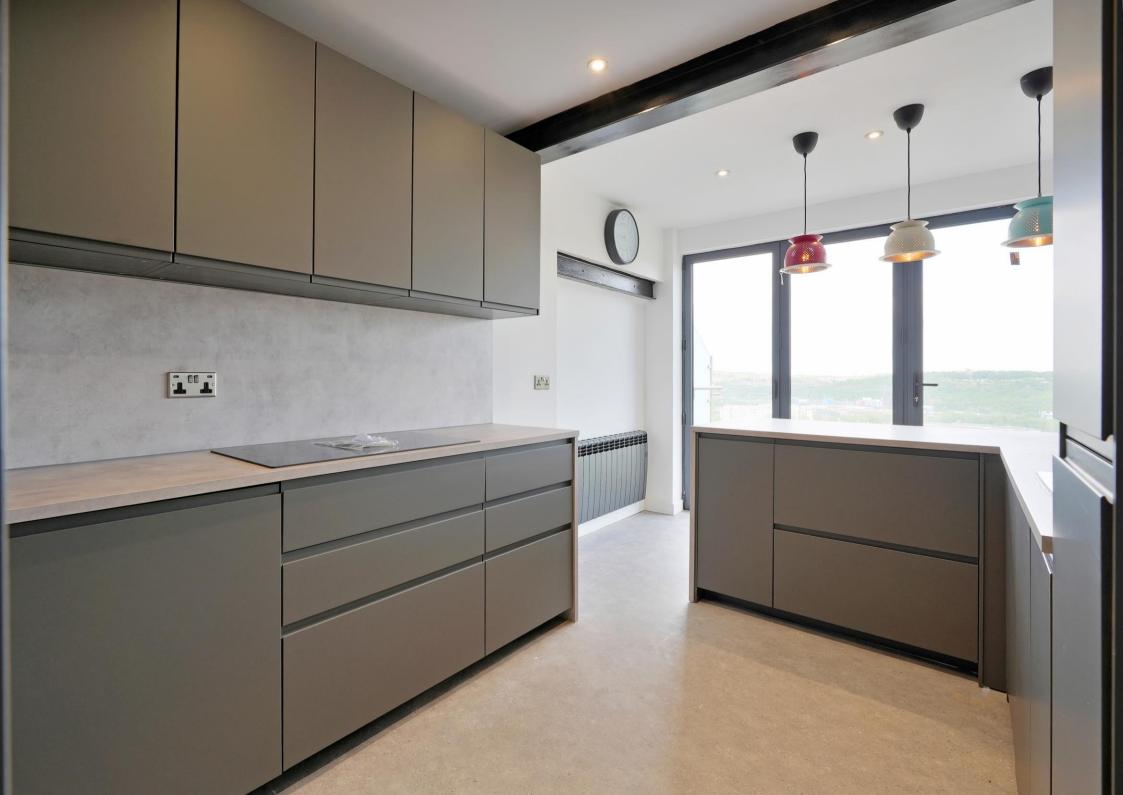

## 12 Woodview Road

Walkley • Sheffield • S6 5AB

Guide Price £350,000 to £375,000

A stunning 3 bedroom semi detached property, superbly presented throughout, with tasteful, modern fixtures and fittings having recently undergone a full and extensive refurbishment. Offering over 1000 sq ft of versatile accommodation arranged over 2 levels and enjoying stunning open views to the rear from the spacious balcony areas. Located at the head of this convenient and quiet cul-de-sac and offered to the market with no onward chain. On the ground floor a composite door opens into the reception hallway which has useful understairs cupboards one of which houses the hot water cylinder. The kitchen is superbly fitted with a comprehensive range of matching wall and base units, with a range of appliances including a double oven, induction hob with integrated extractor, fridge/freezer, dishwasher and washing machine. Breakfast bar with seating and folding doors opening to the balcony with stunning views. The living/dining room is cleverly divided with wooden slats providing separate living and dining areas and again opening to balcony. A bedroom with stylish en-suite shower room completes the ground floor accommodation. On the 1st floor is a spacious principal bedroom with stunning views and doors opening to the covered balcony, there is a further bedroom with useful study/dressing room and a stunning bathroom having freestanding bath positioned in front of a Juliet Balcony which again takes advantage of the incredible views, a roof light further floods the area with natural light and adds a real wow factor, large shower cubicle, w.c and vanity wash hand basin. Outside there is off road parking to the front and an electric car charging point, there are 2 balconies providing outside sitting and dining spaces to the rear which take advantage of the views, and a particularly private decked area to the side providing further entertaining space.