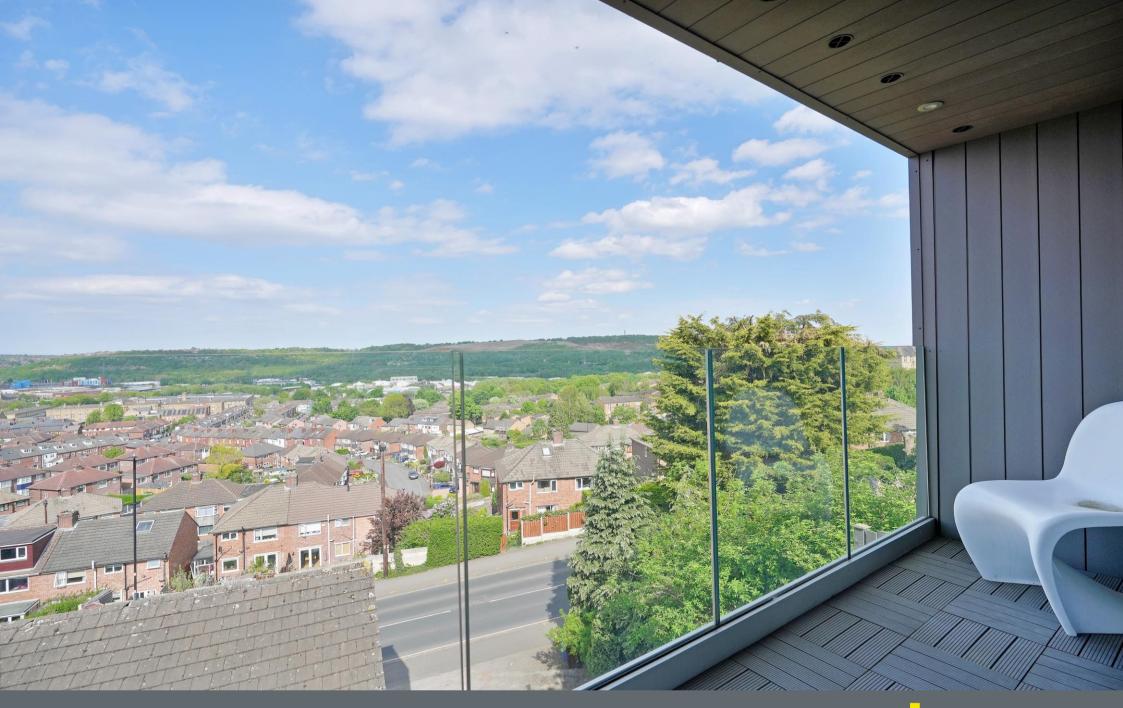

## 12 Woodview Road

Walkley • Sheffield • S6 5AB

Guide Price £350,000 to £375,000

A stunning 3 bedroom semi detached property, superbly presented throughout, with tasteful, modern fixtures and fittings having recently undergone a full and extensive refurbishment. Offering over 1000 sq ft of versatile accommodation arranged over 2 levels and enjoying stunning open views to the rear from the spacious balcony areas. Located at the head of this convenient and quiet cul-de-sac and offered to the market with no onward chain. On the ground floor a composite door opens into the reception hallway which has useful understairs cupboards one of which houses the hot water cylinder. The kitchen is superbly fitted with a comprehensive range of matching wall and base units, with a range of appliances including a double oven, induction hob with integrated extractor, fridge/freezer, dishwasher and washing machine. Breakfast bar with seating and folding doors opening to the balcony with stunning views. The living/dining room is cleverly divided with wooden slats providing separate living and dining areas and again opening to balcony. A bedroom with stylish en-suite shower room completes the ground floor accommodation. On the 1st floor is a spacious principal bedroom with stunning views and doors opening to the covered balcony, there is a further bedroom with useful study/dressing room and a stunning bathroom having freestanding bath positioned in front of a Juliet Balcony which again takes advantage of the incredible views, a roof light further floods the area with natural light and adds a real wow factor, large shower cubicle, w.c and vanity wash hand basin. Outside there is off road parking to the front and an electric car charging point, there are 2 balconies providing outside sitting and dining spaces to the rear which take advantage of the views, and a particularly private decked area to the side providing further entertaining space.