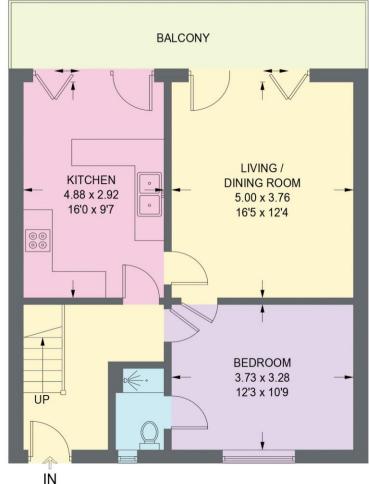

## 12 WOODVIEW ROAD

APPROXIMATE GROSS INTERNAL AREA = 100.9 SQ M / 1086 SQ FT

GROUND FLOOR 57.8 SQ M / 622 SQ FT

FIRST FLOOR 43.1 SQ M / 464 SQ FT

Illustration is for identification purposes only, measurements are approximate, not to scale.