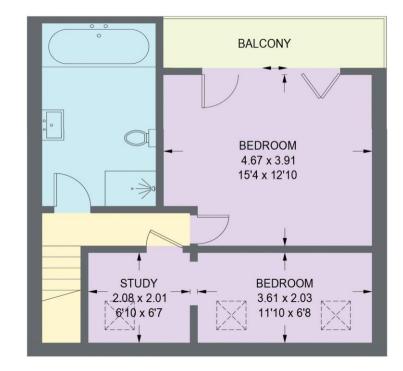

## 12 WOODVIEW ROAD

APPROXIMATE GROSS INTERNAL AREA = 100.9 SQ M / 1086 SQ FT

GROUND FLOOR 57.8 SQ M / 622 SQ FT

FIRST FLOOR 43.1 SQ M / 464 SQ FT

Illustration is for identification purposes only, measurements are approximate, not to scale.