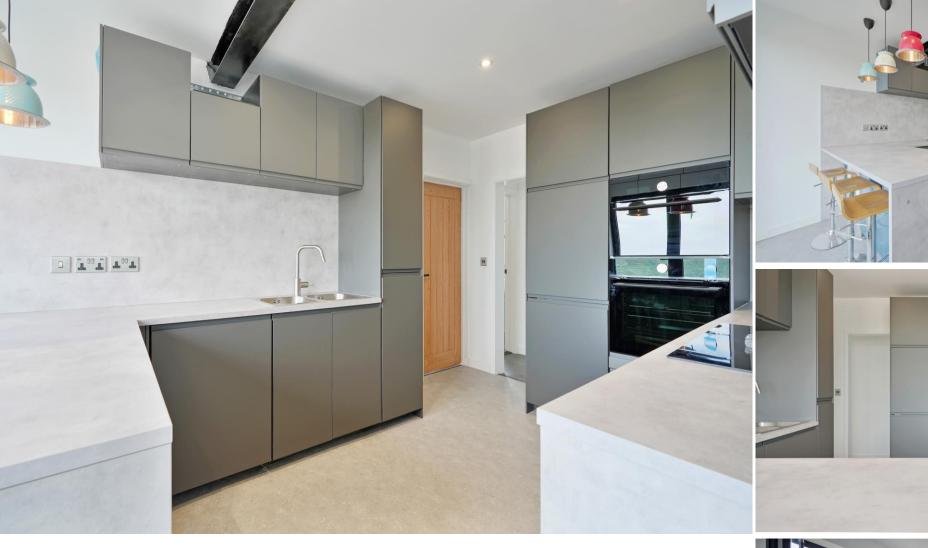

## 12 Woodview Road

Walkley • Sheffield • S6 5AB

Guide Price £350,000 to £375,000

A stunning 3 bedroom semi detached property, superbly presented throughout, with tasteful, modern fixtures and fittings having recently undergone a full and extensive refurbishment. Offering over 1000 sq ft of versatile accommodation arranged over 2 levels and enjoying stunning open views to the rear from the spacious balcony areas. Located at the head of this convenient and quiet cul-de-sac and offered to the market with no onward chain. On the ground floor a composite door opens into the reception hallway which has useful understairs cupboards one of which houses the hot water cylinder. The kitchen is superbly fitted with a comprehensive range of matching wall and base units, with a range of appliances including a double oven, induction hob with integrated extractor, fridge/freezer, dishwasher and washing machine. Breakfast bar with seating and folding doors opening to the balcony with stunning views. The living/dining room is cleverly divided with wooden slats providing separate living and dining areas and again opening to balcony. A bedroom with stylish en-suite shower room completes the ground floor accommodation. On the 1st floor is a spacious principal bedroom with stunning views and doors opening to the covered balcony, there is a further bedroom with useful study/dressing room and a stunning bathroom having freestanding bath positioned in front of a Juliet Balcony which again takes advantage of the incredible views, a roof light further floods the area with natural light and adds a real wow factor, large shower cubicle, w.c and vanity wash hand basin. Outside there is off road parking to the front and an electric car charging point, there are 2 balconies providing outside sitting and dining spaces to the rear which take advantage of the views, and a particularly private decked area to the side providing further entertaining space.