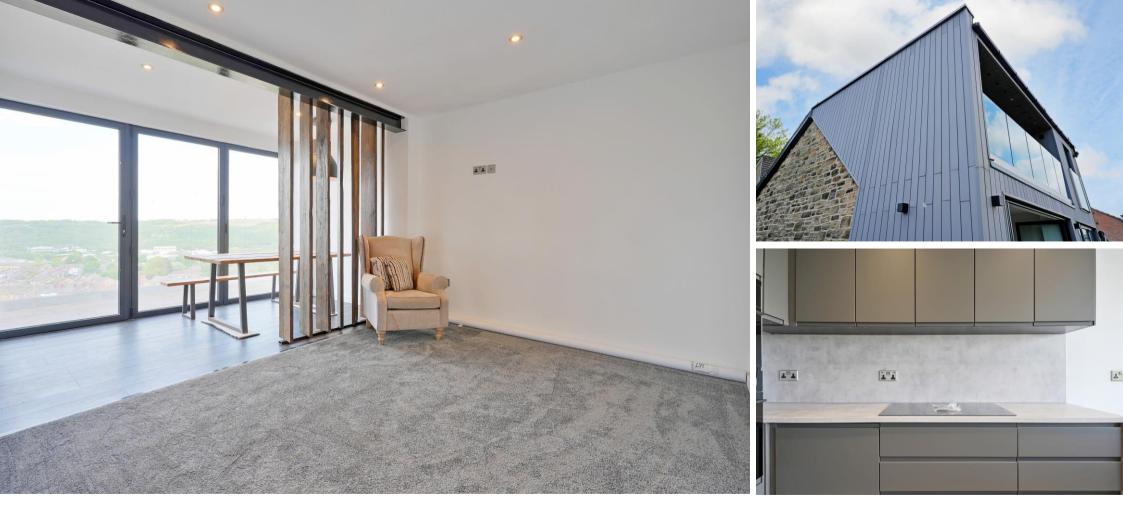

## 12 Woodview Road

Walkley • Sheffield • S6 5AB

Guide Price £350,000 to £375,000

A stunning 3 bedroom semi detached property, superbly presented throughout, with tasteful, modern fixtures and fittings having recently undergone a full and extensive refurbishment. Offering over 1000 sq ft of versatile accommodation arranged over 2 levels and enjoying stunning open views to the rear from the spacious balcony areas. Located at the head of this convenient and quiet cul-de-sac and offered to the market with no onward chain. On the ground floor a composite door opens into the reception hallway which has useful understairs cupboards one of which houses the hot water cylinder. The kitchen is superbly fitted with a comprehensive range of matching wall and base units, with a range of appliances including a double oven, induction hob with integrated extractor, fridge/freezer, dishwasher and washing machine. Breakfast bar with seating and folding doors opening to the balcony with stunning views. The living/dining room is cleverly divided with wooden slats providing separate living and dining areas and again opening to balcony. A bedroom with stylish en-suite shower room completes the ground floor accommodation. On the 1st floor is a spacious principal bedroom with stunning views and doors opening to the covered balcony, there is a further bedroom with useful study/dressing room and a stunning bathroom having freestanding bath positioned in front of a Juliet Balcony which again takes advantage of the incredible views, a roof light further floods the area with natural light and adds a real wow factor, large shower cubicle, w.c and vanity wash hand basin. Outside there is off road parking to the front and an electric car charging point, there are 2 balconies providing outside sitting and dining spaces to the rear which take advantage of the views, and a particularly private decked area to the side providing further entertaining space.