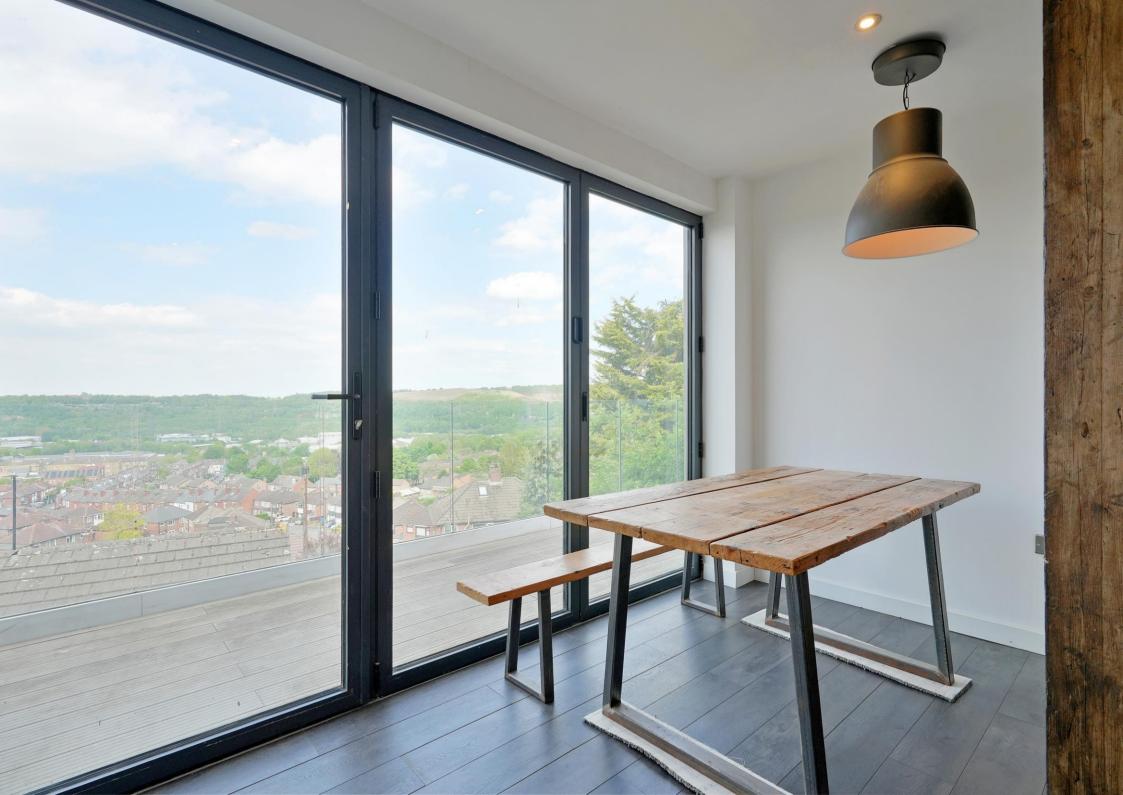

## 12 Woodview Road

Walkley • Sheffield • S6 5AB

Guide Price £350,000 to £375,000

A stunning 3 bedroom semi detached property, superbly presented throughout, with tasteful, modern fixtures and fittings having recently undergone a full and extensive refurbishment. Offering over 1000 sq ft of versatile accommodation arranged over 2 levels and enjoying stunning open views to the rear from the spacious balcony areas. Located at the head of this convenient and quiet cul-de-sac and offered to the market with no onward chain. On the ground floor a composite door opens into the reception hallway which has useful understairs cupboards one of which houses the hot water cylinder. The kitchen is superbly fitted with a comprehensive range of matching wall and base units, with a range of appliances including a double oven, induction hob with integrated extractor, fridge/freezer, dishwasher and washing machine. Breakfast bar with seating and folding doors opening to the balcony with stunning views. The living/dining room is cleverly divided with wooden slats providing separate living and dining areas and again opening to balcony. A bedroom with stylish en-suite shower room completes the ground floor accommodation. On the 1st floor is a spacious principal bedroom with stunning views and doors opening to the covered balcony, there is a further bedroom with useful study/dressing room and a stunning bathroom having freestanding bath positioned in front of a Juliet Balcony which again takes advantage of the incredible views, a roof light further floods the area with natural light and adds a real wow factor, large shower cubicle, w.c and vanity wash hand basin. Outside there is off road parking to the front and an electric car charging point, there are 2 balconies providing outside sitting and dining spaces to the rear which take advantage of the views, and a particularly private decked area to the side providing further entertaining space.