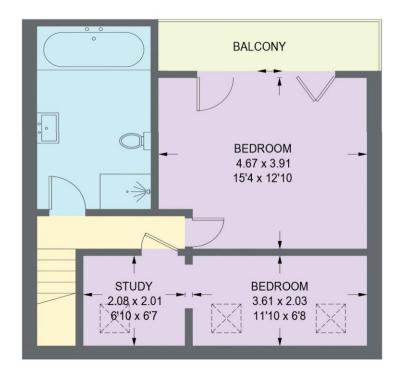

## 12 Woodview Road

Sheffield • South Yorkshire • S6 5AB £395,000

A stunning 3 bedroom semi detached property, superbly presented throughout, with tasteful, modern fixtures and fittings having recently undergone a full and extensive refurbishment. Offering over 1000 sq ft of versatile accommodation arranged over 2 levels and enjoying stunning open views to the rear from the spacious balcony areas. Located at the head of this convenient and quiet cul-de-sac and offered to the market with no onward chain. On the ground floor a composite door opens into the reception hallway which has useful understairs cupboards one of which houses the hot water cylinder. The kitchen is superbly fitted with a comprehensive range of matching wall and base units, with a range of appliances including a double oven, induction hob with integrated extractor, fridge/freezer, dishwasher and washing machine. Breakfast bar with seating and folding doors opening to the balcony with stunning views. The living/dining room is cleverly divided with wooden slats providing separate living and dining areas and again opening to balcony. A bedroom with stylish en-suite shower room completes the ground floor accommodation. On the 1st floor is a spacious principal bedroom with stunning views and doors opening to the covered balcony, there is a further bedroom with useful study/dressing room and a stunning bathroom having freestanding bath positioned in front of a Juliet Balcony which again takes advantage of the incredible views, a roof light further floods the area with natural light and adds a real wow factor, large shower cubicle, w.c and vanity wash hand basin. Outside there is off road parking to the front and an electric car charging point, there are 2 balconies providing outside sitting and dining spaces to the rear which take advantage of the views, and a particularly private decked area to the side providing further entertaining space.

## 12 WOODVIEW ROAD

APPROXIMATE GROSS INTERNAL AREA = 100.9 SQ M / 1086 SQ FT

GROUND FLOOR 57.8 SQ M / 622 SQ FT

FIRST FLOOR 43.1 SQ M / 464 SQ FT

Illustration is for identification purposes only, measurements are approximate, not to scale.