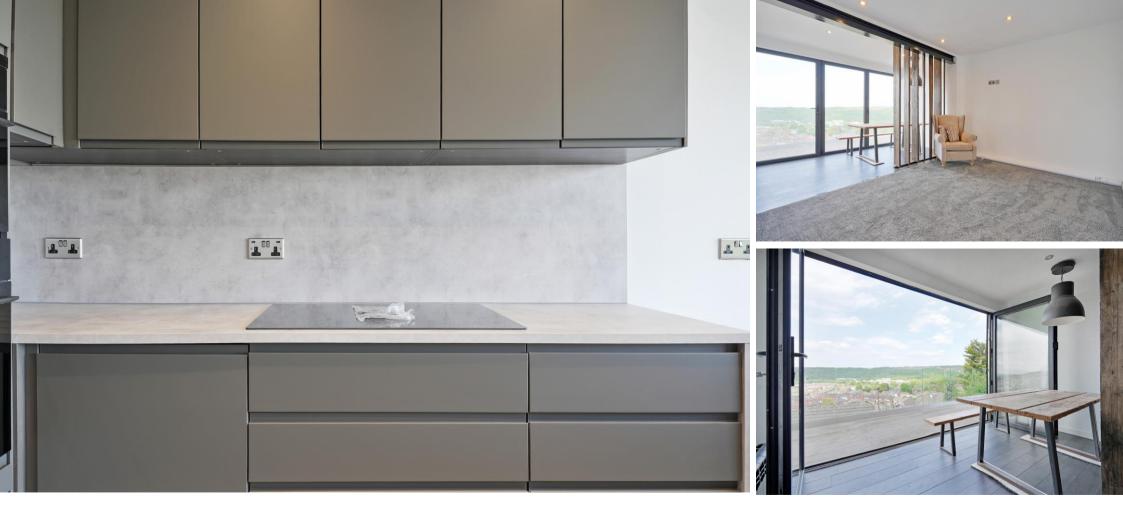

## 12 Woodview Road

Sheffield • South Yorkshire • S6 5AB £395,000

A stunning 3 bedroom semi detached property, superbly presented throughout, with tasteful, modern fixtures and fittings having recently undergone a full and extensive refurbishment. Offering over 1000 sq ft of versatile accommodation arranged over 2 levels and enjoying stunning open views to the rear from the spacious balcony areas. Located at the head of this convenient and quiet cul-de-sac and offered to the market with no onward chain. On the ground floor a composite door opens into the reception hallway which has useful understairs cupboards one of which houses the hot water cylinder. The kitchen is superbly fitted with a comprehensive range of matching wall and base units, with a range of appliances including a double oven, induction hob with integrated extractor, fridge/freezer, dishwasher and washing machine. Breakfast bar with seating and folding doors opening to the balcony with stunning views. The living/dining room is cleverly divided with wooden slats providing separate living and dining areas and again opening to balcony. A bedroom with stylish en-suite shower room completes the ground floor accommodation. On the 1st floor is a spacious principal bedroom with stunning views and doors opening to the covered balcony, there is a further bedroom with useful study/dressing room and a stunning bathroom having freestanding bath positioned in front of a Juliet Balcony which again takes advantage of the incredible views, a roof light further floods the area with natural light and adds a real wow factor, large shower cubicle, w.c and vanity wash hand basin. Outside there is off road parking to the front and an electric car charging point, there are 2 balconies providing outside sitting and dining spaces to the rear which take advantage of the views, and a particularly private decked area to the side providing further entertaining space.