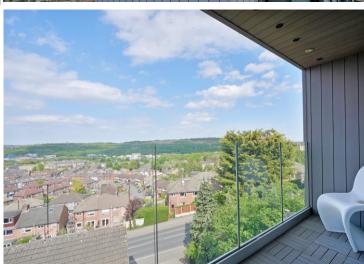

## 12 Woodview Road

Sheffield • South Yorkshire • S6 5AB £395,000

A stunning 3 bedroom semi detached property, superbly presented throughout, with tasteful, modern fixtures and fittings having recently undergone a full and extensive refurbishment. Offering over 1000 sq ft of versatile accommodation arranged over 2 levels and enjoying stunning open views to the rear from the spacious balcony areas. Located at the head of this convenient and quiet cul-de-sac and offered to the market with no onward chain. On the ground floor a composite door opens into the reception hallway which has useful understairs cupboards one of which houses the hot water cylinder. The kitchen is superbly fitted with a comprehensive range of matching wall and base units, with a range of appliances including a double oven, induction hob with integrated extractor, fridge/freezer, dishwasher and washing machine. Breakfast bar with seating and folding doors opening to the balcony with stunning views. The living/dining room is cleverly divided with wooden slats providing separate living and dining areas and again opening to balcony. A bedroom with stylish en-suite shower room completes the ground floor accommodation. On the 1st floor is a spacious principal bedroom with stunning views and doors opening to the covered balcony, there is a further bedroom with useful study/dressing room and a stunning bathroom having freestanding bath positioned in front of a Juliet Balcony which again takes advantage of the incredible views, a roof light further floods the area with natural light and adds a real wow factor, large shower cubicle, w.c and vanity wash hand basin. Outside there is off road parking to the front and an electric car charging point, there are 2 balconies providing outside sitting and dining spaces to the rear which take advantage of the views, and a particularly private decked area to the side providing further entertaining space.