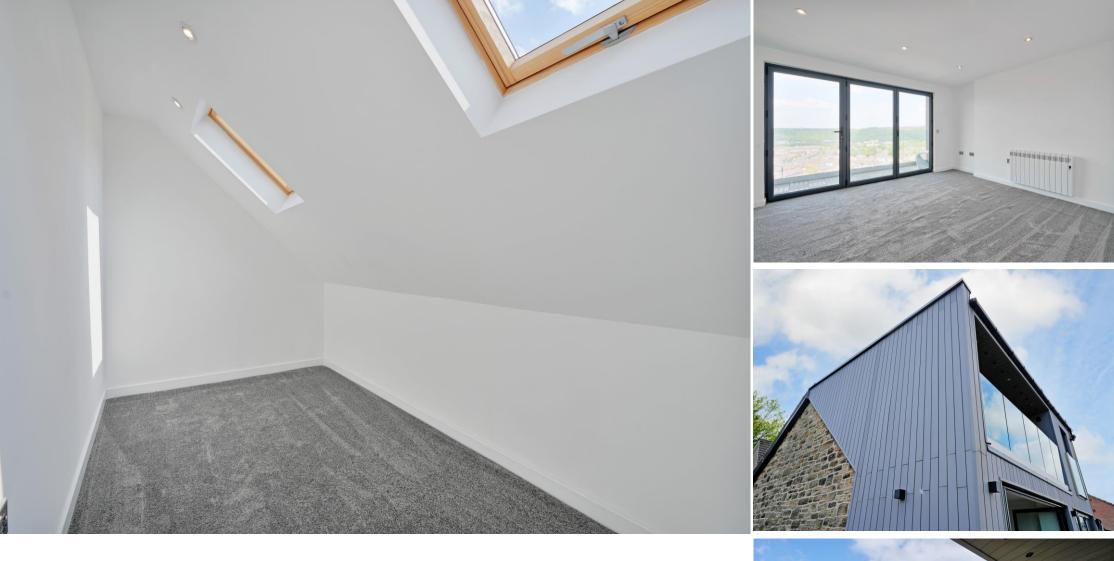

## 12 Woodview Road

Sheffield • South Yorkshire • S6 5AB £395,000

A stunning 3 bedroom semi detached property, superbly presented throughout, with tasteful, modern fixtures and fittings having recently undergone a full and extensive refurbishment. Offering over 1000 sq ft of versatile accommodation arranged over 2 levels and enjoying stunning open views to the rear from the spacious balcony areas. Located at the head of this convenient and quiet cul-de-sac and offered to the market with no onward chain. On the ground floor a composite door opens into the reception hallway which has useful understairs cupboards one of which houses the hot water cylinder. The kitchen is superbly fitted with a comprehensive range of matching wall and base units, with a range of appliances including a double oven, induction hob with integrated extractor, fridge/freezer, dishwasher and washing machine. Breakfast bar with seating and folding doors opening to the balcony with stunning views. The living/dining room is cleverly divided with wooden slats providing separate living and dining areas and again opening to balcony. A bedroom with stylish en-suite shower room completes the ground floor accommodation. On the 1st floor is a spacious principal bedroom with stunning views and doors opening to the covered balcony, there is a further bedroom with useful study/dressing room and a stunning bathroom having freestanding bath positioned in front of a Juliet Balcony which again takes advantage of the incredible views, a roof light further floods the area with natural light and adds a real wow factor, large shower cubicle, w.c and vanity wash hand basin. Outside there is off road parking to the front and an electric car charging point, there are 2 balconies providing outside sitting and dining spaces to the rear which take advantage of the views, and a particularly private decked area to the side providing further entertaining space.