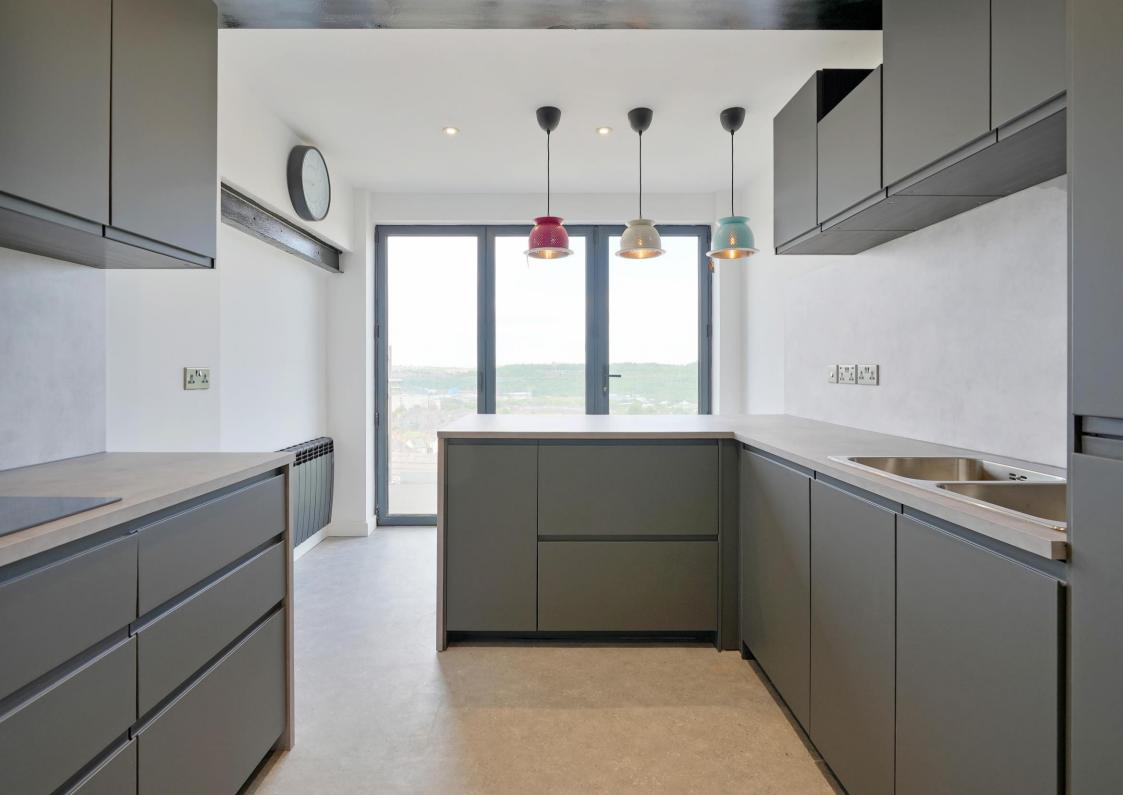

## 12 Woodview Road

Sheffield • South Yorkshire • S6 5AB £395,000

A stunning 3 bedroom semi detached property, superbly presented throughout, with tasteful, modern fixtures and fittings having recently undergone a full and extensive refurbishment. Offering over 1000 sq ft of versatile accommodation arranged over 2 levels and enjoying stunning open views to the rear from the spacious balcony areas. Located at the head of this convenient and quiet cul-de-sac and offered to the market with no onward chain. On the ground floor a composite door opens into the reception hallway which has useful understairs cupboards one of which houses the hot water cylinder. The kitchen is superbly fitted with a comprehensive range of matching wall and base units, with a range of appliances including a double oven, induction hob with integrated extractor, fridge/freezer, dishwasher and washing machine. Breakfast bar with seating and folding doors opening to the balcony with stunning views. The living/dining room is cleverly divided with wooden slats providing separate living and dining areas and again opening to balcony. A bedroom with stylish en-suite shower room completes the ground floor accommodation. On the 1st floor is a spacious principal bedroom with stunning views and doors opening to the covered balcony, there is a further bedroom with useful study/dressing room and a stunning bathroom having freestanding bath positioned in front of a Juliet Balcony which again takes advantage of the incredible views, a roof light further floods the area with natural light and adds a real wow factor, large shower cubicle, w.c and vanity wash hand basin. Outside there is off road parking to the front and an electric car charging point, there are 2 balconies providing outside sitting and dining spaces to the rear which take advantage of the views, and a particularly private decked area to the side providing further entertaining space.