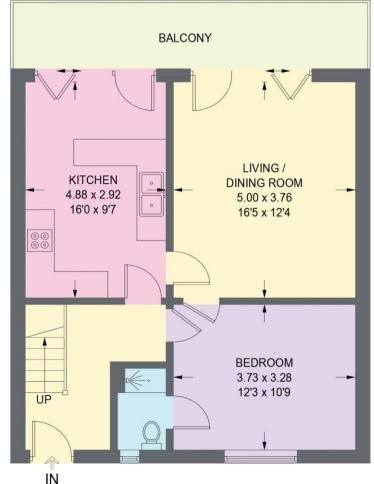

## 12 WOODVIEW ROAD

APPROXIMATE GROSS INTERNAL AREA = 100.9 SQ M / 1086 SQ FT

GROUND FLOOR 57.8 SQ M / 622 SQ FT

FIRST FLOOR 43.1 SQ M / 464 SQ FT

Illustration is for identification purposes only, measurements are approximate, not to scale.