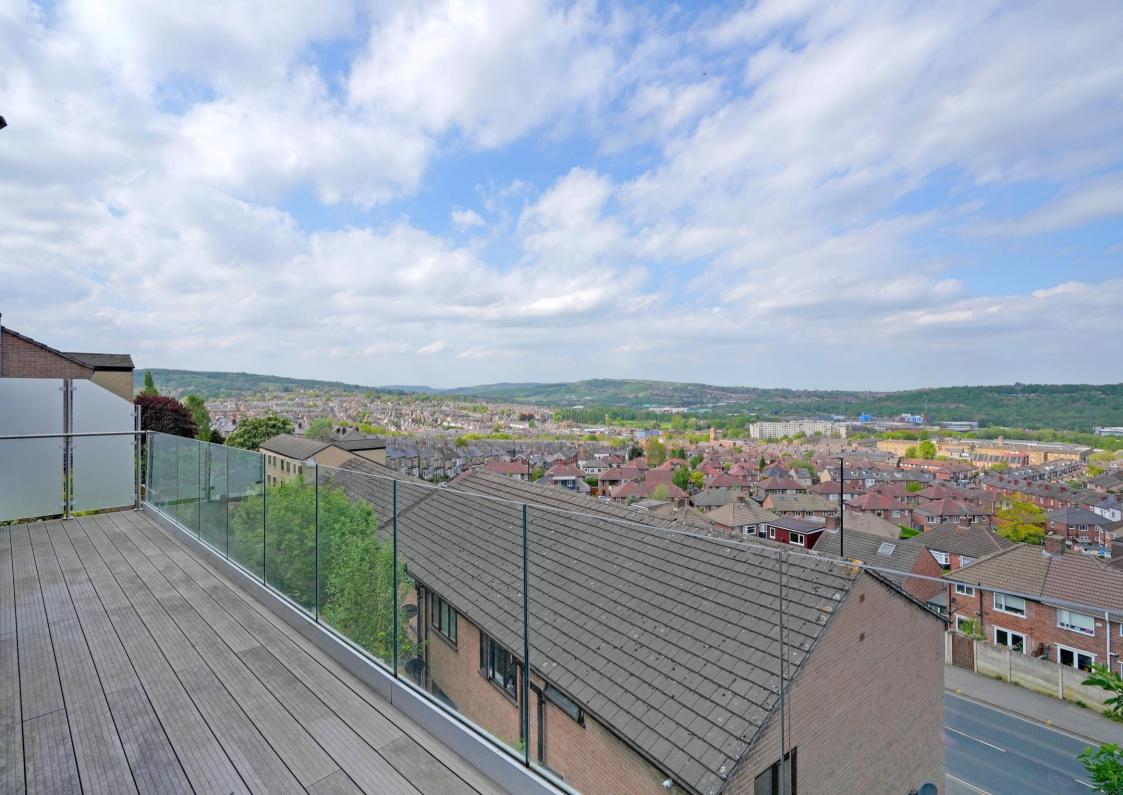

## 12 Woodview Road

Sheffield • South Yorkshire • S6 5AB £395,000

A stunning 3 bedroom semi detached property, superbly presented throughout, with tasteful, modern fixtures and fittings having recently undergone a full and extensive refurbishment. Offering over 1000 sq ft of versatile accommodation arranged over 2 levels and enjoying stunning open views to the rear from the spacious balcony areas. Located at the head of this convenient and quiet cul-de-sac and offered to the market with no onward chain. On the ground floor a composite door opens into the reception hallway which has useful understairs cupboards one of which houses the hot water cylinder. The kitchen is superbly fitted with a comprehensive range of matching wall and base units, with a range of appliances including a double oven, induction hob with integrated extractor, fridge/freezer, dishwasher and washing machine. Breakfast bar with seating and folding doors opening to the balcony with stunning views. The living/dining room is cleverly divided with wooden slats providing separate living and dining areas and again opening to balcony. A bedroom with stylish en-suite shower room completes the ground floor accommodation. On the 1st floor is a spacious principal bedroom with stunning views and doors opening to the covered balcony, there is a further bedroom with useful study/dressing room and a stunning bathroom having freestanding bath positioned in front of a Juliet Balcony which again takes advantage of the incredible views, a roof light further floods the area with natural light and adds a real wow factor, large shower cubicle, w.c and vanity wash hand basin. Outside there is off road parking to the front and an electric car charging point, there are 2 balconies providing outside sitting and dining spaces to the rear which take advantage of the views, and a particularly private decked area to the side providing further entertaining space.