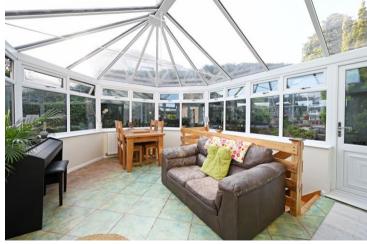

## 516 Loxley Road

Loxley • Sheffield • S6 6RT

Guide Price £550,000 - £575,000

A superb generously proportioned 4 bedroom detached home in Loxley with lovely views. The property offers flexible living accommodation, has a double garage, split-level living room, conservatory, games room, utility room, two bathrooms, two balconies and stands in delightful gardens. The accommodation comprises: Entrance lobby to a utility room and generous cloaks cupboard. Staircase rises to the first floor. Breakfast kitchen having a range of units with a white high gloss frontage complemented by quartz worktops, induction hob, pyrolytic oven, extractor, dishwasher, fridge and breakfast bar. The living room is over two levels with a feature brick wall divide, fireplace with living flame gas fire and access to a balcony. Conservatory with French doors to second balcony, access down to the games room with fitted units and access to the gardens. Landing to two bedroom, one having a laminate floor and French doors to the rear garden. Bathroom having a white suite, vanity unit and chrome ladder radiator. Bedroom 3 with lovely views. Master bedroom with 2 x Velux windows and feature stained glass circular window, laminate flooring, storage cupboards and en-suite shower room with vanity unit and chrome ladder radiator. Outside there is a driveway to an integral double garage. Front and side lawned garden enclosed by conifers. Rear lawn, patio areas, summer house, green house and well stocked with a variety of shrubs and bushes. Loxley Road is a popular road, well-placed for reputable schools, local shops and amenities in Hillsborough and recreational facilities. There are many local walks through Loxley & Rivelin Valley along with close proximity to Bradfield and the Peak District. Regular public transport and great access links to the city centre, hospitals, and the universities.

- 4 Bedroom Detached Family Home
- Conservatory & Games Room
- Split-Level Living Room With Fireplace
- Kitchen Appliances Inclued
- Two Balconies

- Lovely Far Reaching Views
- Delightful Established Gardens
- Integral Double Garage
- EPC Rating D & Council Tax Band E
- Freehold