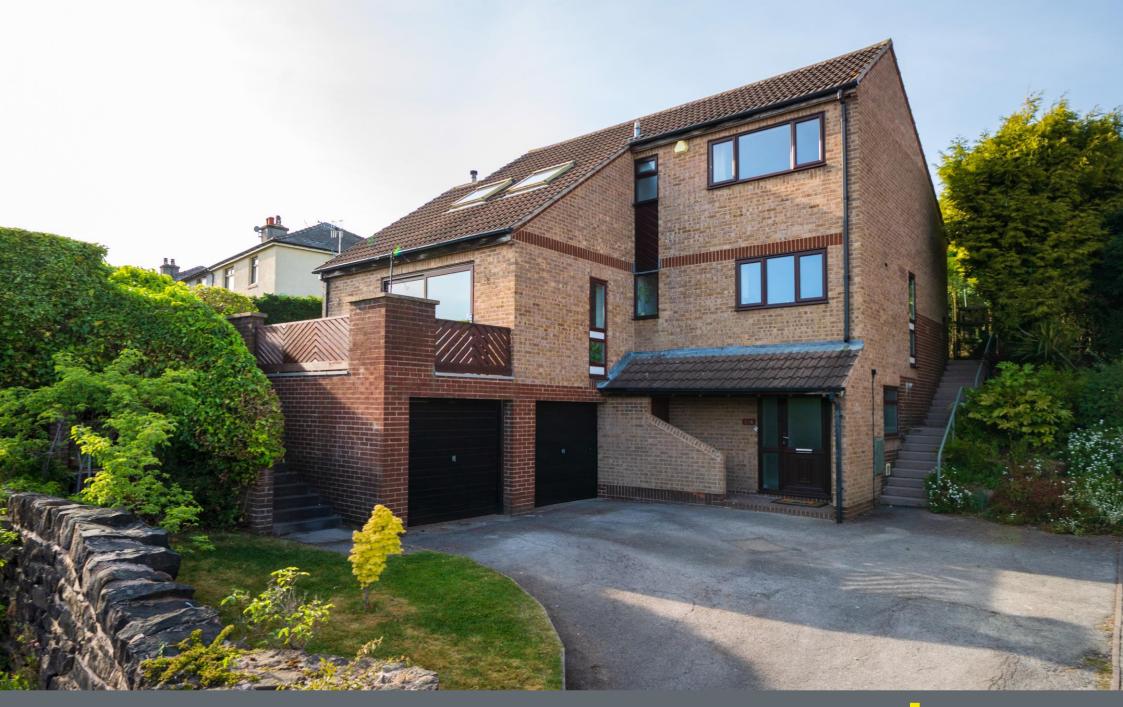

## 516 Loxley Road

Loxley • Sheffield • S6 6RT

Guide Price £550,000 - £575,000

A superb generously proportioned 4 bedroom detached home in Loxley with lovely views. The property offers flexible living accommodation, has a double garage, split-level living room, conservatory, games room, utility room, two bathrooms, two balconies and stands in delightful gardens. The accommodation comprises: Entrance lobby to a utility room and generous cloaks cupboard. Staircase rises to the first floor. Breakfast kitchen having a range of units with a white high gloss frontage complemented by quartz worktops, induction hob, pyrolytic oven, extractor, dishwasher, fridge and breakfast bar. The living room is over two levels with a feature brick wall divide, fireplace with living flame gas fire and access to a balcony. Conservatory with French doors to second balcony, access down to the games room with fitted units and access to the gardens. Landing to two bedroom, one having a laminate floor and French doors to the rear garden. Bathroom having a white suite, vanity unit and chrome ladder radiator. Bedroom 3 with lovely views. Master bedroom with 2 x Velux windows and feature stained glass circular window, laminate flooring, storage cupboards and en-suite shower room with vanity unit and chrome ladder radiator. Outside there is a driveway to an integral double garage. Front and side lawned garden enclosed by conifers. Rear lawn, patio areas, summer house, green house and well stocked with a variety of shrubs and bushes. Loxley Road is a popular road, well-placed for reputable schools, local shops and amenities in Hillsborough and recreational facilities. There are many local walks through Loxley & Rivelin Valley along with close proximity to Bradfield and the Peak District. Regular public transport and great access links to the city centre, hospitals, and the universities.

- 4 Bedroom Detached Family Home
- Conservatory & Games Room
- Split-Level Living Room With Fireplace
- Kitchen Appliances Inclued
- Two Balconies

- Lovely Far Reaching Views
- Delightful Established Gardens
- Integral Double Garage
- EPC Rating D & Council Tax Band E
- Freehold