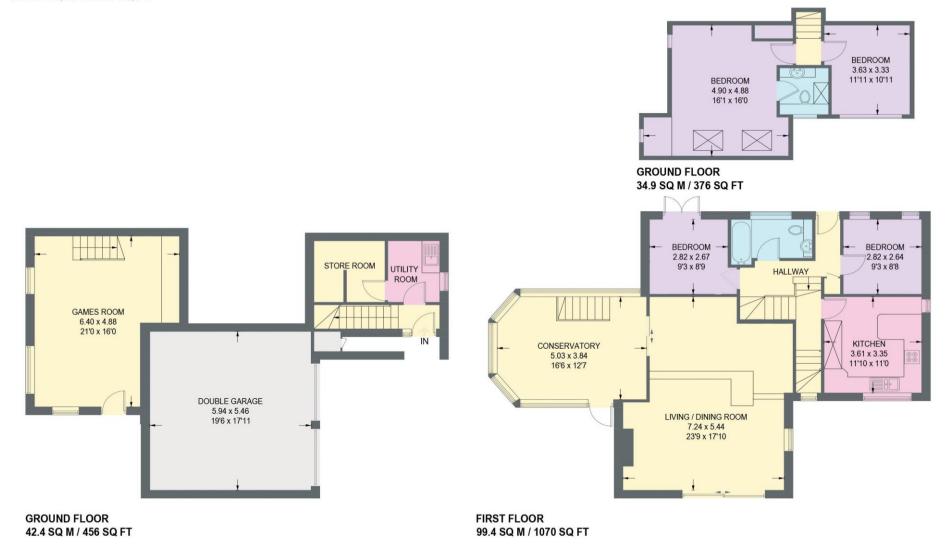

## **516 LOXLEY ROAD**

APPROXIMATE GROSS INTERNAL AREA = 176.7 SQ M / 1902 SQ FT GARAGE = 32.4 SQ M / 349 SQ FT TOTAL = 209.1 SQ M / 2251 SQ FT

Illustration for identification purposes only, measurements are approximate, not to scale.