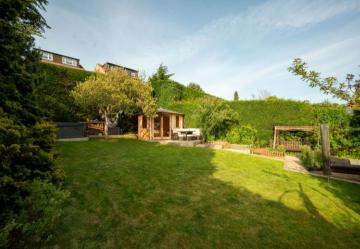

## 516 Loxley Road

Loxley • Sheffield • S6 6RT

Guide Price £550,000 - £575,000

A superb generously proportioned 4 bedroom detached home in Loxley with lovely views. The property offers flexible living accommodation, has a double garage, split-level living room, conservatory, games room, utility room, two bathrooms, two balconies and stands in delightful gardens. The accommodation comprises: Entrance lobby to a utility room and generous cloaks cupboard. Staircase rises to the first floor. Breakfast kitchen having a range of units with a white high gloss frontage complemented by quartz worktops, induction hob, pyrolytic oven, extractor, dishwasher, fridge and breakfast bar. The living room is over two levels with a feature brick wall divide, fireplace with living flame gas fire and access to a balcony. Conservatory with French doors to second balcony, access down to the games room with fitted units and access to the gardens. Landing to two bedroom, one having a laminate floor and French doors to the rear garden. Bathroom having a white suite, vanity unit and chrome ladder radiator. Bedroom 3 with lovely views. Master bedroom with 2 x Velux windows and feature stained glass circular window, laminate flooring, storage cupboards and en-suite shower room with vanity unit and chrome ladder radiator. Outside there is a driveway to an integral double garage. Front and side lawned garden enclosed by conifers. Rear lawn, patio areas, summer house, green house and well stocked with a variety of shrubs and bushes. Loxley Road is a popular road, well-placed for reputable schools, local shops and amenities in Hillsborough and recreational facilities. There are many local walks through Loxley & Rivelin Valley along with close proximity to Bradfield and the Peak District. Regular public transport and great access links to the city centre, hospitals, and the universities.