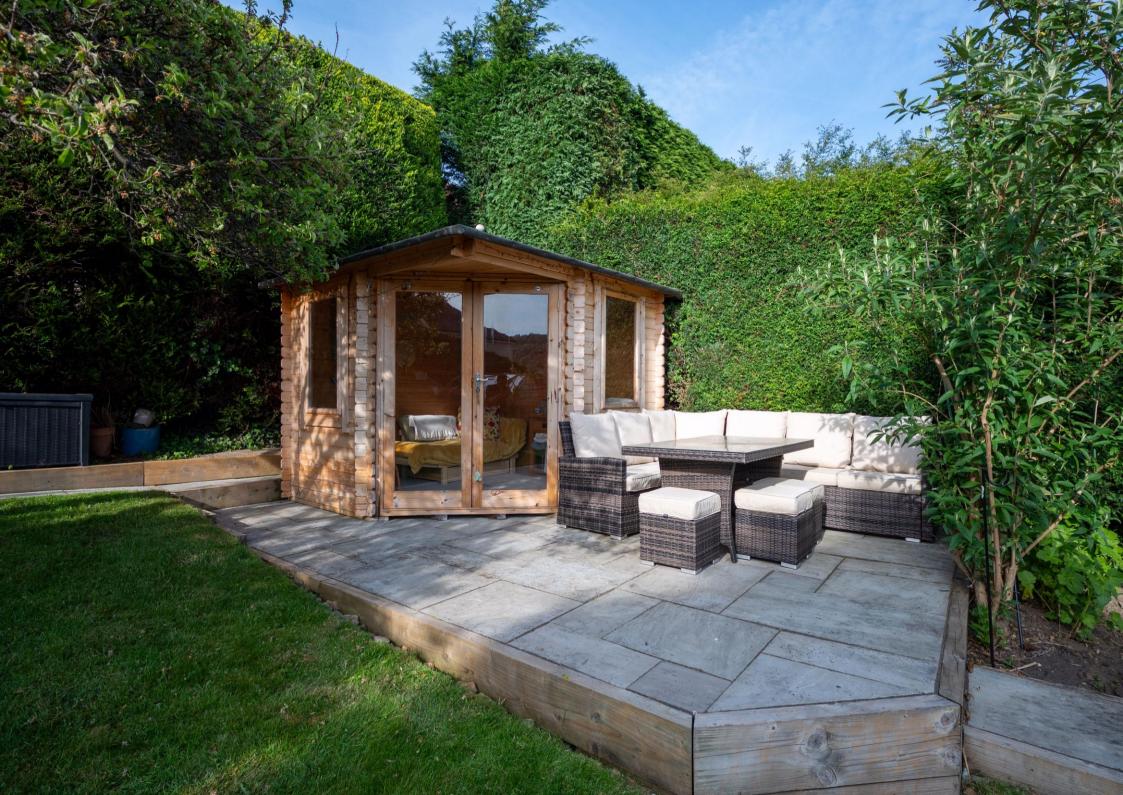

## 516 Loxley Road

Loxley • Sheffield • S6 6RT

Guide Price £550,000 - £575,000

A superb generously proportioned 4 bedroom detached home in Loxley with lovely views. The property offers flexible living accommodation, has a double garage, split-level living room, conservatory, games room, utility room, two bathrooms, two balconies and stands in delightful gardens. The accommodation comprises: Entrance lobby to a utility room and generous cloaks cupboard. Staircase rises to the first floor. Breakfast kitchen having a range of units with a white high gloss frontage complemented by quartz worktops, induction hob, pyrolytic oven, extractor, dishwasher, fridge and breakfast bar. The living room is over two levels with a feature brick wall divide, fireplace with living flame gas fire and access to a balcony. Conservatory with French doors to second balcony, access down to the games room with fitted units and access to the gardens. Landing to two bedroom, one having a laminate floor and French doors to the rear garden. Bathroom having a white suite, vanity unit and chrome ladder radiator. Bedroom 3 with lovely views. Master bedroom with 2 x Velux windows and feature stained glass circular window, laminate flooring, storage cupboards and en-suite shower room with vanity unit and chrome ladder radiator. Outside there is a driveway to an integral double garage. Front and side lawned garden enclosed by conifers. Rear lawn, patio areas, summer house, green house and well stocked with a variety of shrubs and bushes. Loxley Road is a popular road, well-placed for reputable schools, local shops and amenities in Hillsborough and recreational facilities. There are many local walks through Loxley & Rivelin Valley along with close proximity to Bradfield and the Peak District. Regular public transport and great access links to the city centre, hospitals, and the universities.