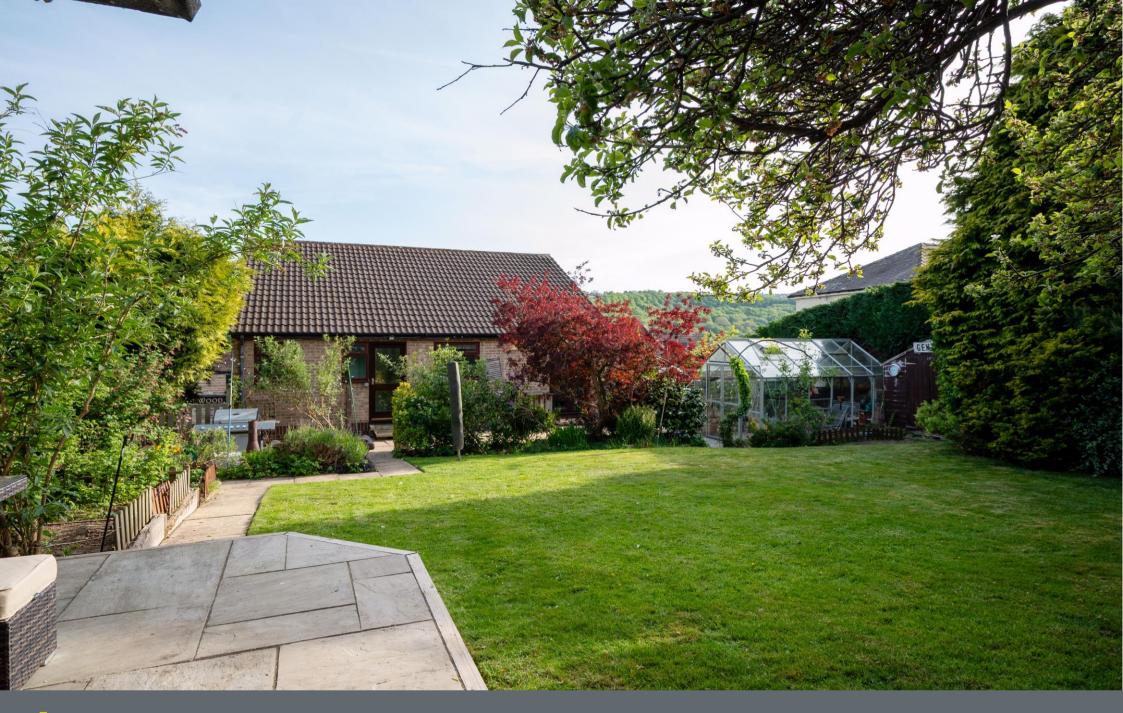

## 516 Loxley Road

Loxley • Sheffield • S6 6RT

Guide Price £550,000 - £575,000

A superb generously proportioned 4 bedroom detached home in Loxley with lovely views. The property offers flexible living accommodation, has a double garage, split-level living room, conservatory, games room, utility room, two bathrooms, two balconies and stands in delightful gardens. The accommodation comprises: Entrance lobby to a utility room and generous cloaks cupboard. Staircase rises to the first floor. Breakfast kitchen having a range of units with a white high gloss frontage complemented by quartz worktops, induction hob, pyrolytic oven, extractor, dishwasher, fridge and breakfast bar. The living room is over two levels with a feature brick wall divide, fireplace with living flame gas fire and access to a balcony. Conservatory with French doors to second balcony, access down to the games room with fitted units and access to the gardens. Landing to two bedroom, one having a laminate floor and French doors to the rear garden. Bathroom having a white suite, vanity unit and chrome ladder radiator. Bedroom 3 with lovely views. Master bedroom with 2 x Velux windows and feature stained glass circular window, laminate flooring, storage cupboards and en-suite shower room with vanity unit and chrome ladder radiator. Outside there is a driveway to an integral double garage. Front and side lawned garden enclosed by conifers. Rear lawn, patio areas, summer house, green house and well stocked with a variety of shrubs and bushes. Loxley Road is a popular road, well-placed for reputable schools, local shops and amenities in Hillsborough and recreational facilities. There are many local walks through Loxley & Rivelin Valley along with close proximity to Bradfield and the Peak District. Regular public transport and great access links to the city centre, hospitals, and the universities.