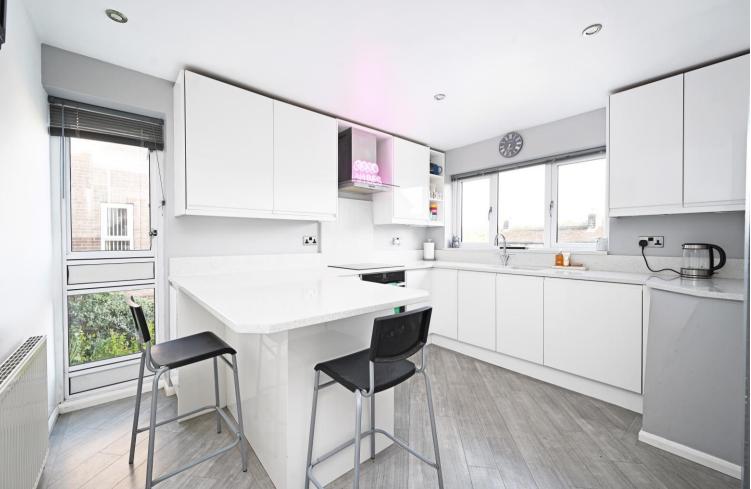

## 516 Loxley Road

Loxley • Sheffield • S6 6RT

Guide Price £550,000 - £575,000

A superb generously proportioned 4 bedroom detached home in Loxley with lovely views. The property offers flexible living accommodation, has a double garage, split-level living room, conservatory, games room, utility room, two bathrooms, two balconies and stands in delightful gardens. The accommodation comprises: Entrance lobby to a utility room and generous cloaks cupboard. Staircase rises to the first floor. Breakfast kitchen having a range of units with a white high gloss frontage complemented by quartz worktops, induction hob, pyrolytic oven, extractor, dishwasher, fridge and breakfast bar. The living room is over two levels with a feature brick wall divide, fireplace with living flame gas fire and access to a balcony. Conservatory with French doors to second balcony, access down to the games room with fitted units and access to the gardens. Landing to two bedroom, one having a laminate floor and French doors to the rear garden. Bathroom having a white suite, vanity unit and chrome ladder radiator. Bedroom 3 with lovely views. Master bedroom with 2 x Velux windows and feature stained glass circular window, laminate flooring, storage cupboards and en-suite shower room with vanity unit and chrome ladder radiator. Outside there is a driveway to an integral double garage. Front and side lawned garden enclosed by conifers. Rear lawn, patio areas, summer house, green house and well stocked with a variety of shrubs and bushes. Loxley Road is a popular road, well-placed for reputable schools, local shops and amenities in Hillsborough and recreational facilities. There are many local walks through Loxley & Rivelin Valley along with close proximity to Bradfield and the Peak District. Regular public transport and great access links to the city centre, hospitals, and the universities.