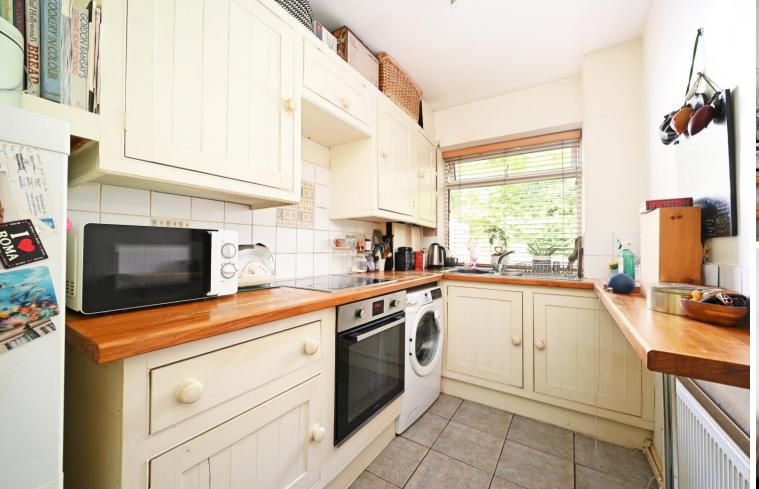

## 69 Hallam Grange Close

Fulwood • Sheffield • S10 4BN

Guide Price £180,000 - £190,000.

A lovely 2 double bedroom ground floor apartment with 2 garages, tucked away offering a pleasant outlook. Benefits from gas central heating with a combination boiler and double glazing. Set within well-kept lawned communal grounds. No chain. A communal entrance hall leads to a private door to the apartment. An inner entrance area provides a cloakroom and built-in storage. Overlooking the communal gardens, the living room is a generously proportioned flexible space presented in a neutral palette. The kitchen is fitted with solid wooden units, worktops, and tiled splashbacks, incorporating an integrated oven, electric hob, and wall mounted combination boiler. There are two good sized double bedrooms, both styled in warm, neutral tones, along with a modern bathroom equipped with a 3-piece white suite, partially tiled, with an overhead shower and built-in storage. Externally are well maintained communal gardens and resident parking. Number 69 benefits from having two garages. Hallam Grange Close is an extremely sought-after location well-placed for highly regarded local schools, shops and amenities, recreational facilities, public transport, and access to the city centre, hospitals, universities, and the Peak District.