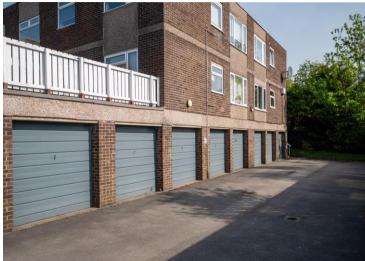

## 69 Hallam Grange Close

Fulwood • Sheffield • S10 4BN

Guide Price £180,000 - £190,000.

A lovely 2 double bedroom ground floor apartment with 2 garages, tucked away offering a pleasant outlook. Benefits from gas central heating with a combination boiler and double glazing. Set within well-kept lawned communal grounds. No chain. A communal entrance hall leads to a private door to the apartment. An inner entrance area provides a cloakroom and built-in storage. Overlooking the communal gardens, the living room is a generously proportioned flexible space presented in a neutral palette. The kitchen is fitted with solid wooden units, worktops, and tiled splashbacks, incorporating an integrated oven, electric hob, and wall mounted combination boiler. There are two good sized double bedrooms, both styled in warm, neutral tones, along with a modern bathroom equipped with a 3-piece white suite, partially tiled, with an overhead shower and built-in storage. Externally are well maintained communal gardens and resident parking. Number 69 benefits from having two garages. Hallam Grange Close is an extremely sought-after location well-placed for highly regarded local schools, shops and amenities, recreational facilities, public transport, and access to the city centre, hospitals, universities, and the Peak District.