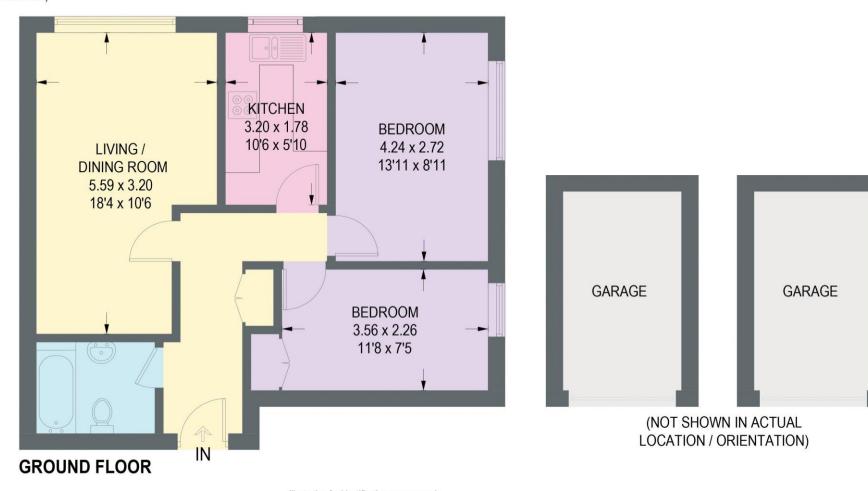

## 69 HALLAM GRANGE CLOSE

APPROXIMATE GROSS INTERNAL AREA = 56.2 SQ M / 605 SQ FT (EXCLUDING GARAGE)

Illustration for identification purposes only, measurements are approximate, not to scale.

IMPORTANT: we would like to inform prospective purchasers that these sales particulars have been prepared as a general guide only. A detailed survey has not been carried out, nor the services, appliances and fittings tested. Room sizes should not be relied upon for furnishing purposes and are approximate. If floor plans are included, they are for guidance only and illustration purposes only and may not be to scale. If there are any important matters likely to affect your decision to buy, please contact us before viewing the property.