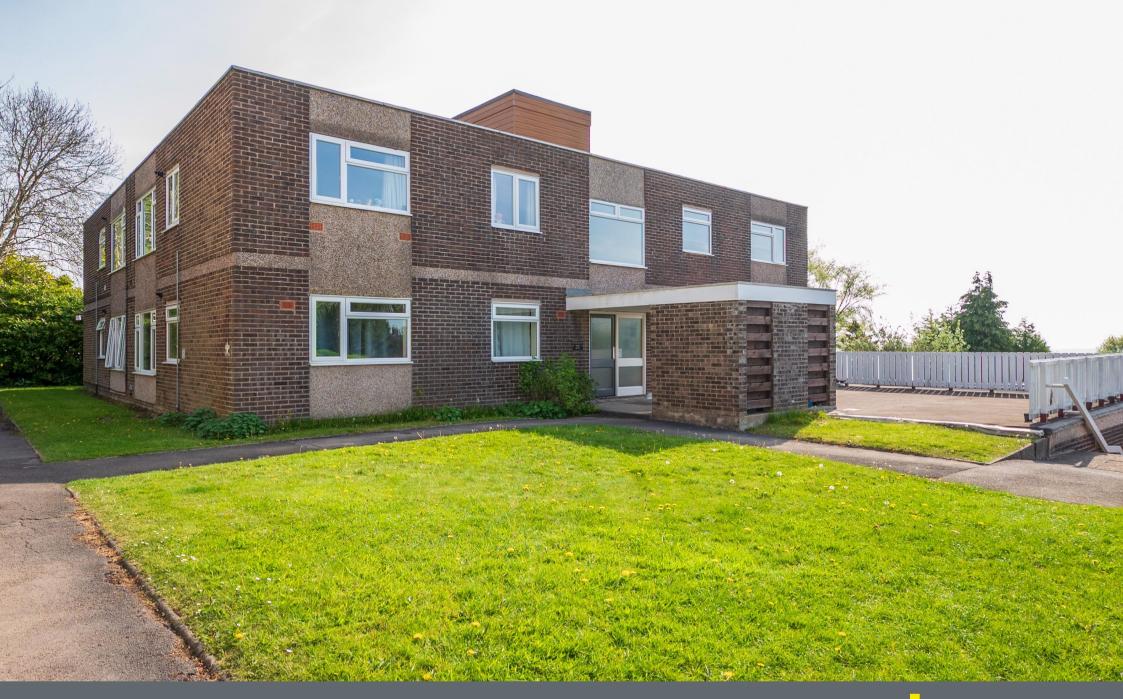

## 69 Hallam Grange Close

Fulwood • Sheffield • S10 4BN

Guide Price £180,000 - £190,000.

A lovely 2 double bedroom ground floor apartment with 2 garages, tucked away offering a pleasant outlook. Benefits from gas central heating with a combination boiler and double glazing. Set within well-kept lawned communal grounds. No chain. A communal entrance hall leads to a private door to the apartment. An inner entrance area provides a cloakroom and built-in storage. Overlooking the communal gardens, the living room is a generously proportioned flexible space presented in a neutral palette. The kitchen is fitted with solid wooden units, worktops, and tiled splashbacks, incorporating an integrated oven, electric hob, and wall mounted combination boiler. There are two good sized double bedrooms, both styled in warm, neutral tones, along with a modern bathroom equipped with a 3-piece white suite, partially tiled, with an overhead shower and built-in storage. Externally are well maintained communal gardens and resident parking. Number 69 benefits from having two garages. Hallam Grange Close is an extremely sought-after location well-placed for highly regarded local schools, shops and amenities, recreational facilities, public transport, and access to the city centre, hospitals, universities, and the Peak District.