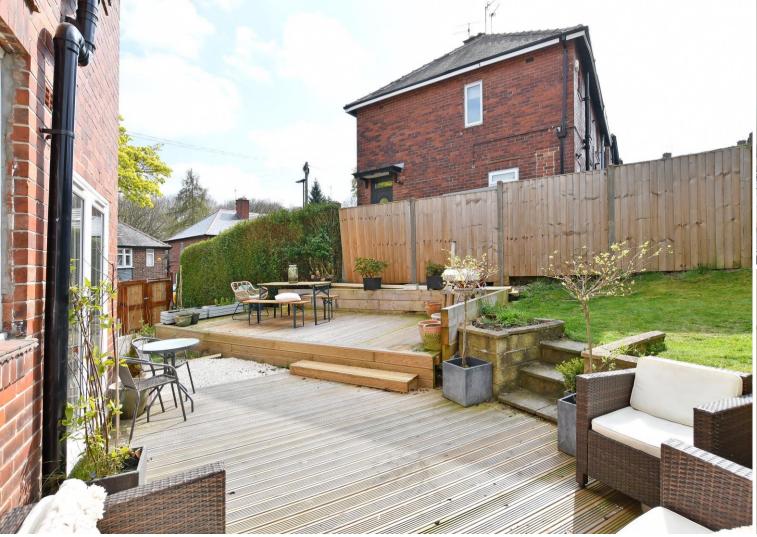

## 73 Thorpe House Avenue

Norton Lees • Sheffield • S8 9NH

Guide Price £240,000 - £260,000

A superb 3 bedroom semi detached home enjoying a corner position in Norton Lees. The property has been beautifully decorated and appointed throughout, has uPVC double glazing, gas central heating with a combination boiler, fabulous kitchen with built-in appliances, feature fireplace with log burner, gardens to three sides including a decked entertaining terrace, driveway and lovely front views. The accommodation comprises: Entrance hallway. Living room with bay window, wooden floor and feature fireplace with log burner. Dining kitchen having a range of shaker style units complemented by oak worktops, rangemaster oven, integrated dishwasher, washing machine, fridge and freezer. The dining area has herringbone oak flooring, column radiator, store cupboard housing the boiler and French doors to the garden. First floor landing with storage cupboard. 3 bedrooms and bathroom having a white suite and electric shower. Outside there are lawns to three sides, tiered decked entertaining terrace, driveway and double access gates. Thorpe House Avenue is located close to both Meersbrook and Graves parks, Woodseats shopping parade with bars and restaurants, schools, public transport and excellent links to Sheffield city centre.

- 3 Bedroom Semi Detached
- Corner Plot With Gardens To Three Sides
- Superb Dining Kitchen
- Feature Fireplace & Log Burner
- Excellent Front Views

- Driveway & Rear Decked Terrace
- uPVC Double Glazing & Combination Boiler
- Excellent Amenities & Transport Links
- 1000 year Lease From 1932 Ground Rent £2.44pa
- Council Tax Band B & EPC Rating D