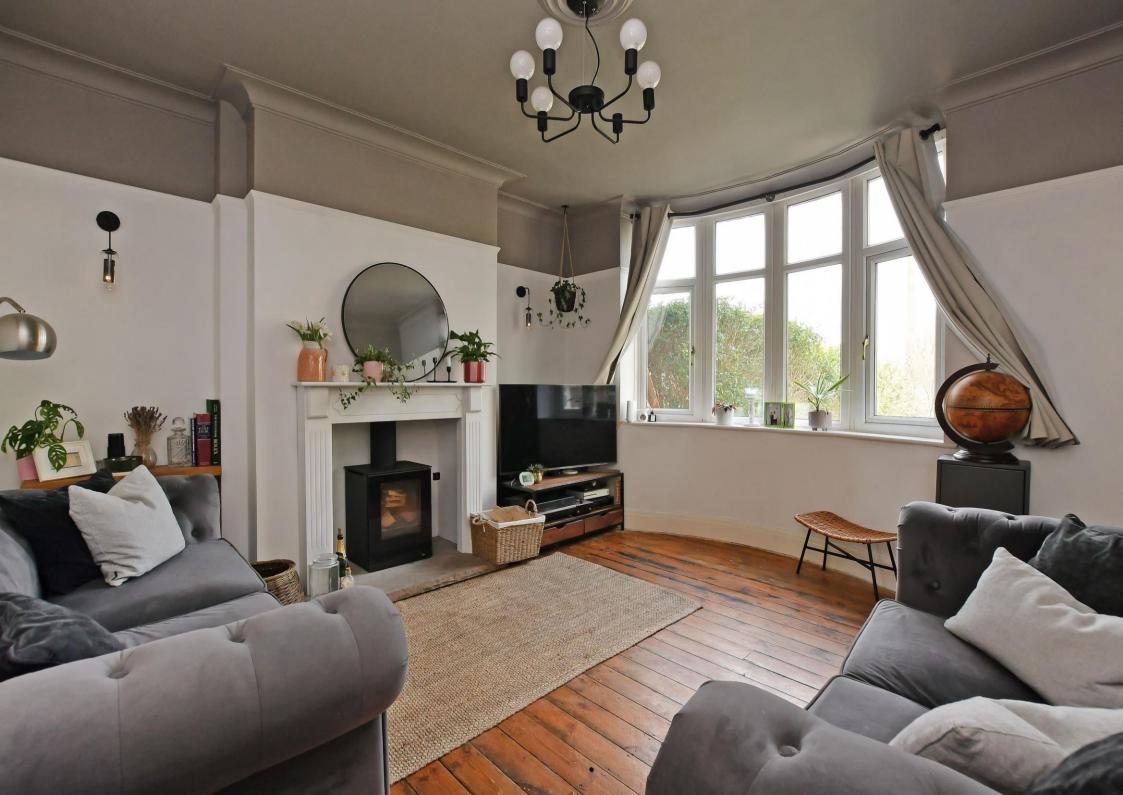

## 73 Thorpe House Avenue

Norton Lees • Sheffield • S8 9NH

Guide Price £240,000 - £260,000

A superb 3 bedroom semi detached home enjoying a corner position in Norton Lees. The property has been beautifully decorated and appointed throughout, has uPVC double glazing, gas central heating with a combination boiler, fabulous kitchen with built-in appliances, feature fireplace with log burner, gardens to three sides including a decked entertaining terrace, driveway and lovely front views. The accommodation comprises: Entrance hallway. Living room with bay window, wooden floor and feature fireplace with log burner. Dining kitchen having a range of shaker style units complemented by oak worktops, rangemaster oven, integrated dishwasher, washing machine, fridge and freezer. The dining area has herringbone oak flooring, column radiator, store cupboard housing the boiler and French doors to the garden. First floor landing with storage cupboard. 3 bedrooms and bathroom having a white suite and electric shower. Outside there are lawns to three sides, tiered decked entertaining terrace, driveway and double access gates. Thorpe House Avenue is located close to both Meersbrook and Graves parks, Woodseats shopping parade with bars and restaurants, schools, public transport and excellent links to Sheffield city centre.

- 3 Bedroom Semi Detached
- Corner Plot With Gardens To Three Sides
- Superb Dining Kitchen
- Feature Fireplace & Log Burner
- Excellent Front Views

- Driveway & Rear Decked Terrace
- uPVC Double Glazing & Combination Boiler
- Excellent Amenities & Transport Links
- 1000 year Lease From 1932 Ground Rent £2.44pa
- Council Tax Band B & EPC Rating D