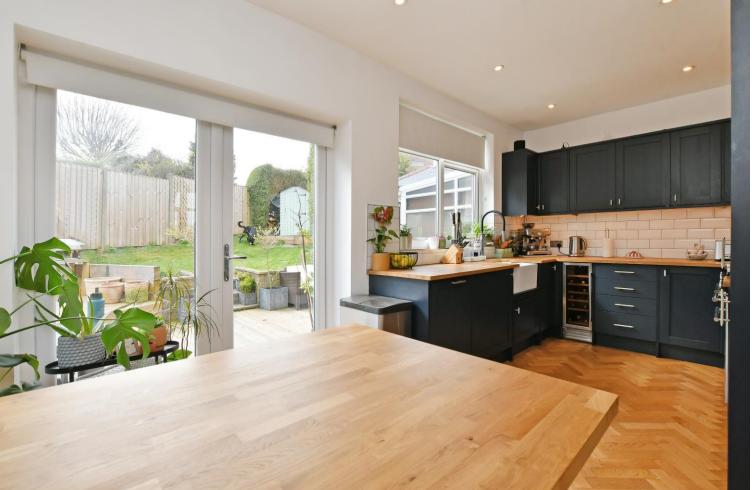

## 73 Thorpe House Avenue

Norton Lees • Sheffield • S8 9NH

Guide Price £240,000 - £260,000

A superb 3 bedroom semi detached home enjoying a corner position in Norton Lees. The property has been beautifully decorated and appointed throughout, has uPVC double glazing, gas central heating with a combination boiler, fabulous kitchen with built-in appliances, feature fireplace with log burner, gardens to three sides including a decked entertaining terrace, driveway and lovely front views. The accommodation comprises: Entrance hallway. Living room with bay window, wooden floor and feature fireplace with log burner. Dining kitchen having a range of shaker style units complemented by oak worktops, rangemaster oven, integrated dishwasher, washing machine, fridge and freezer. The dining area has herringbone oak flooring, column radiator, store cupboard housing the boiler and French doors to the garden. First floor landing with storage cupboard. 3 bedrooms and bathroom having a white suite and electric shower. Outside there are lawns to three sides, tiered decked entertaining terrace, driveway and double access gates. Thorpe House Avenue is located close to both Meersbrook and Graves parks, Woodseats shopping parade with bars and restaurants, schools, public transport and excellent links to Sheffield city centre.

- 3 Bedroom Semi Detached
- Corner Plot With Gardens To Three Sides
- Superb Dining Kitchen
- Feature Fireplace & Log Burner
- Excellent Front Views

- Driveway & Rear Decked Terrace
- uPVC Double Glazing & Combination Boiler
- Excellent Amenities & Transport Links
- 1000 year Lease From 1932 Ground Rent £2.44pa
- Council Tax Band B & EPC Rating D