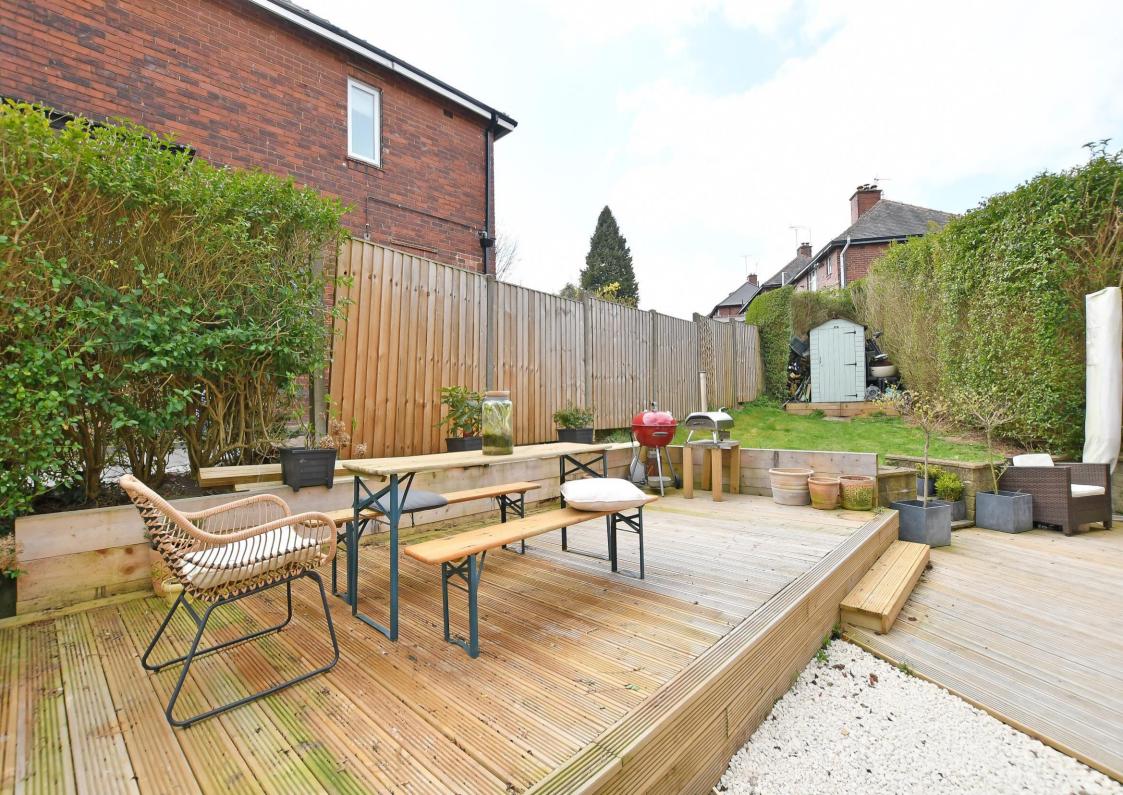

## 73 Thorpe House Avenue

Norton Lees • Sheffield • S8 9NH

Guide Price £240,000 - £260,000

A superb 3 bedroom semi detached home enjoying a corner position in Norton Lees. The property has been beautifully decorated and appointed throughout, has uPVC double glazing, gas central heating with a combination boiler, fabulous kitchen with built-in appliances, feature fireplace with log burner, gardens to three sides including a decked entertaining terrace, driveway and lovely front views. The accommodation comprises: Entrance hallway. Living room with bay window, wooden floor and feature fireplace with log burner. Dining kitchen having a range of shaker style units complemented by oak worktops, rangemaster oven, integrated dishwasher, washing machine, fridge and freezer. The dining area has herringbone oak flooring, column radiator, store cupboard housing the boiler and French doors to the garden. First floor landing with storage cupboard. 3 bedrooms and bathroom having a white suite and electric shower. Outside there are lawns to three sides, tiered decked entertaining terrace, driveway and double access gates. Thorpe House Avenue is located close to both Meersbrook and Graves parks, Woodseats shopping parade with bars and restaurants, schools, public transport and excellent links to Sheffield city centre.

- 3 Bedroom Semi Detached
- Corner Plot With Gardens To Three Sides
- Superb Dining Kitchen
- Feature Fireplace & Log Burner
- Excellent Front Views

- Driveway & Rear Decked Terrace
- uPVC Double Glazing & Combination Boiler
- Excellent Amenities & Transport Links
- 1000 year Lease From 1932 Ground Rent £2.44pa
- Council Tax Band B & EPC Rating D