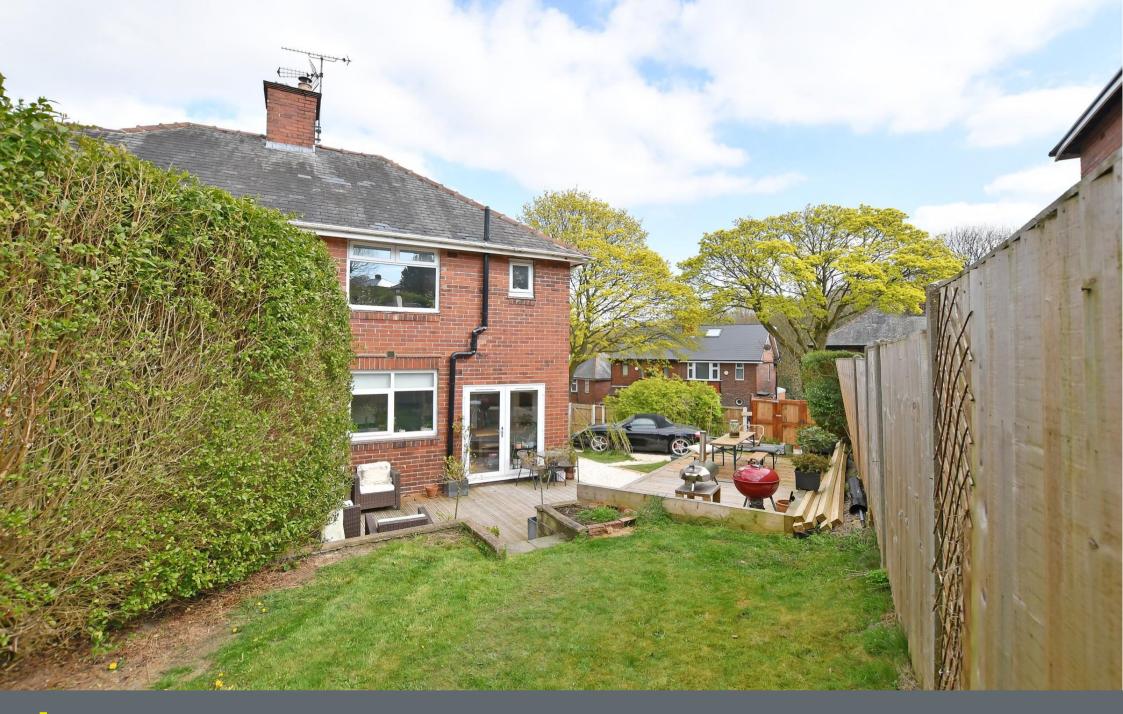

## 73 Thorpe House Avenue

Norton Lees • Sheffield • S8 9NH

Guide Price £240,000 - £260,000

A superb 3 bedroom semi detached home enjoying a corner position in Norton Lees. The property has been beautifully decorated and appointed throughout, has uPVC double glazing, gas central heating with a combination boiler, fabulous kitchen with built-in appliances, feature fireplace with log burner, gardens to three sides including a decked entertaining terrace, driveway and lovely front views. The accommodation comprises: Entrance hallway. Living room with bay window, wooden floor and feature fireplace with log burner. Dining kitchen having a range of shaker style units complemented by oak worktops, rangemaster oven, integrated dishwasher, washing machine, fridge and freezer. The dining area has herringbone oak flooring, column radiator, store cupboard housing the boiler and French doors to the garden. First floor landing with storage cupboard. 3 bedrooms and bathroom having a white suite and electric shower. Outside there are lawns to three sides, tiered decked entertaining terrace, driveway and double access gates. Thorpe House Avenue is located close to both Meersbrook and Graves parks, Woodseats shopping parade with bars and restaurants, schools, public transport and excellent links to Sheffield city centre.