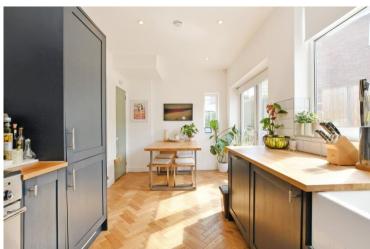

## 73 Thorpe House Avenue

Norton Lees • Sheffield • S8 9NH

Guide Price £240,000 - £260,000

A superb 3 bedroom semi detached home enjoying a corner position in Norton Lees. The property has been beautifully decorated and appointed throughout, has uPVC double glazing, gas central heating with a combination boiler, fabulous kitchen with built-in appliances, feature fireplace with log burner, gardens to three sides including a decked entertaining terrace, driveway and lovely front views. The accommodation comprises: Entrance hallway. Living room with bay window, wooden floor and feature fireplace with log burner. Dining kitchen having a range of shaker style units complemented by oak worktops, rangemaster oven, integrated dishwasher, washing machine, fridge and freezer. The dining area has herringbone oak flooring, column radiator, store cupboard housing the boiler and French doors to the garden. First floor landing with storage cupboard. 3 bedrooms and bathroom having a white suite and electric shower. Outside there are lawns to three sides, tiered decked entertaining terrace, driveway and double access gates. Thorpe House Avenue is located close to both Meersbrook and Graves parks, Woodseats shopping parade with bars and restaurants, schools, public transport and excellent links to Sheffield city centre.