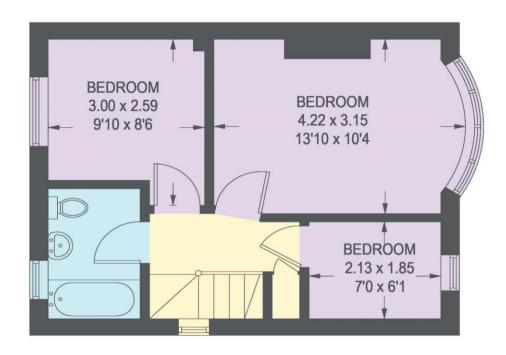

## **73 THORPE AVENUE**

APPROXIMATE GROSS INTERNAL AREA = 66.2 SQ M / 712 SQ FT

GROUND FLOOR = 33.3 SQ M / 358 SQ FT

FIRST FLOOR = 32.9 SQ M / 354 SQ FT

Illustration for identification purposes only, measurements are approximate, not to scale.