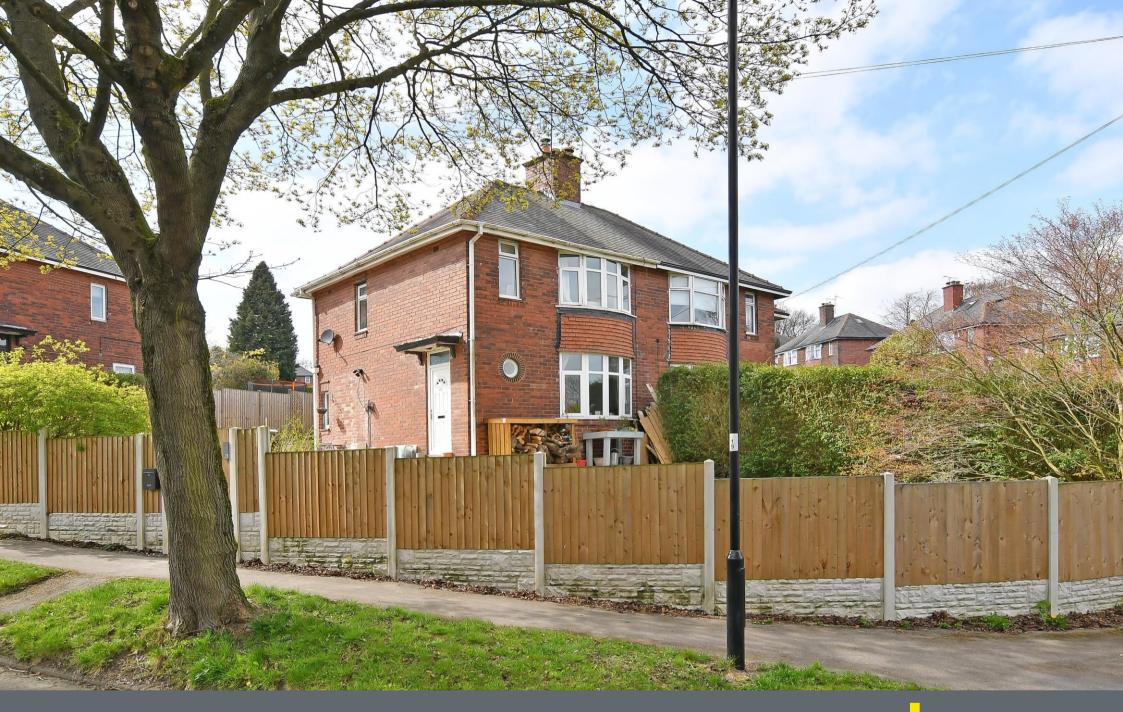

## 73 Thorpe House Avenue

Norton Lees • Sheffield • S8 9NH

Guide Price £240,000 - £260,000

A superb 3 bedroom semi detached home enjoying a corner position in Norton Lees. The property has been beautifully decorated and appointed throughout, has uPVC double glazing, gas central heating with a combination boiler, fabulous kitchen with built-in appliances, feature fireplace with log burner, gardens to three sides including a decked entertaining terrace, driveway and lovely front views. The accommodation comprises: Entrance hallway. Living room with bay window, wooden floor and feature fireplace with log burner. Dining kitchen having a range of shaker style units complemented by oak worktops, rangemaster oven, integrated dishwasher, washing machine, fridge and freezer. The dining area has herringbone oak flooring, column radiator, store cupboard housing the boiler and French doors to the garden. First floor landing with storage cupboard. 3 bedrooms and bathroom having a white suite and electric shower. Outside there are lawns to three sides, tiered decked entertaining terrace, driveway and double access gates. Thorpe House Avenue is located close to both Meersbrook and Graves parks, Woodseats shopping parade with bars and restaurants, schools, public transport and excellent links to Sheffield city centre.

- 3 Bedroom Semi Detached
- Corner Plot With Gardens To Three Sides
- Superb Dining Kitchen
- Feature Fireplace & Log Burner
- Excellent Front Views

- Driveway & Rear Decked Terrace
- uPVC Double Glazing & Combination Boiler
- Excellent Amenities & Transport Links
- 1000 year Lease From 1932 Ground Rent £2.44pa
- Council Tax Band B & EPC Rating D