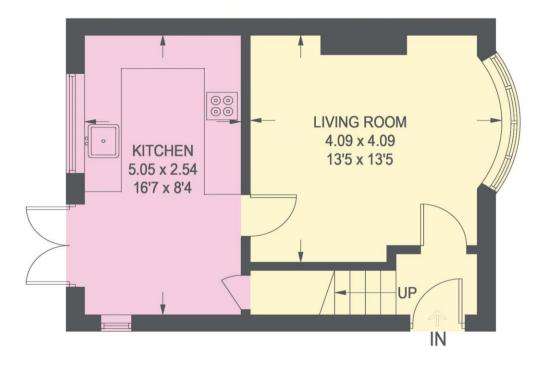

## **73 THORPE AVENUE**

APPROXIMATE GROSS INTERNAL AREA = 66.2 SQ M / 712 SQ FT

GROUND FLOOR = 33.3 SQ M / 358 SQ FT

FIRST FLOOR = 32.9 SQ M / 354 SQ FT

Illustration for identification purposes only, measurements are approximate, not to scale.