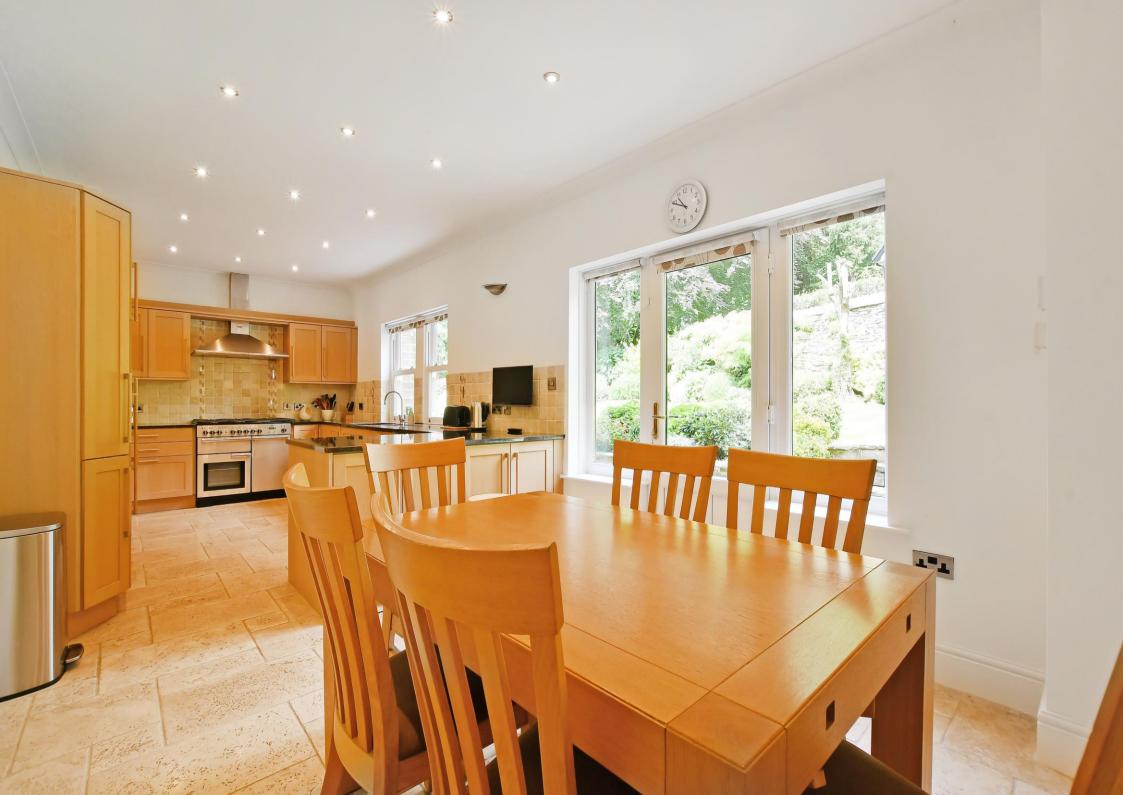

## Guide Price £1,250,000 - £1,300,000

Located in one of Sheffield's most sought after suburbs is a stone built 5-bedroom and 4-bathroom attractive, detached family home measuring an impressive 4,363 sq.ft, surrounded by lovingly maintained, stunning landscaped gardens. Generously proportioned, flexible accommodation over three floors, occupying an enviable plot, with a pleasant outlook. Features a gated driveway, double garage, gas central heating and double-glazed sash windows. Freehold and no chain. The ground floor features three spacious, beautifully presented reception rooms. An elegant lounge is complemented by an ornate feature fireplace, a separate sitting room, filled with natural light and pleasant garden outlook, and a dining room complete with twin front facing sash windows. The dining kitchen creates the hub of the home fitted with shaker style units, topped with granite worktops and French doors which create a direct link with the garden. The cooker is included in the sale. Other freestanding appliances are available by separate negotiation. There is the potential to create an open plan design with the kitchen and the dining room, subject to any necessary consents. The lower ground offers great potential and flexibility, comprising of a generous utility room, spacious double room with an en-suite shower room, and internal access to the garage, housing 2 Vaillant boilers and a tool room. The first floor comprises of four double bedrooms have fitted with superb garden outlooks. The main bedroom is equipped with a 4-piece white suite, separate corner shower, styled with tiling, and a chrome heated towel rail. The first-floor landing provides access to a substantial area of boarded loft. Externally, a block paved driveway provides off street parking for multiple vehicles leading to a double garage, fitted with easy access to the city centre, hospitals, universities and the Peak District beyond.