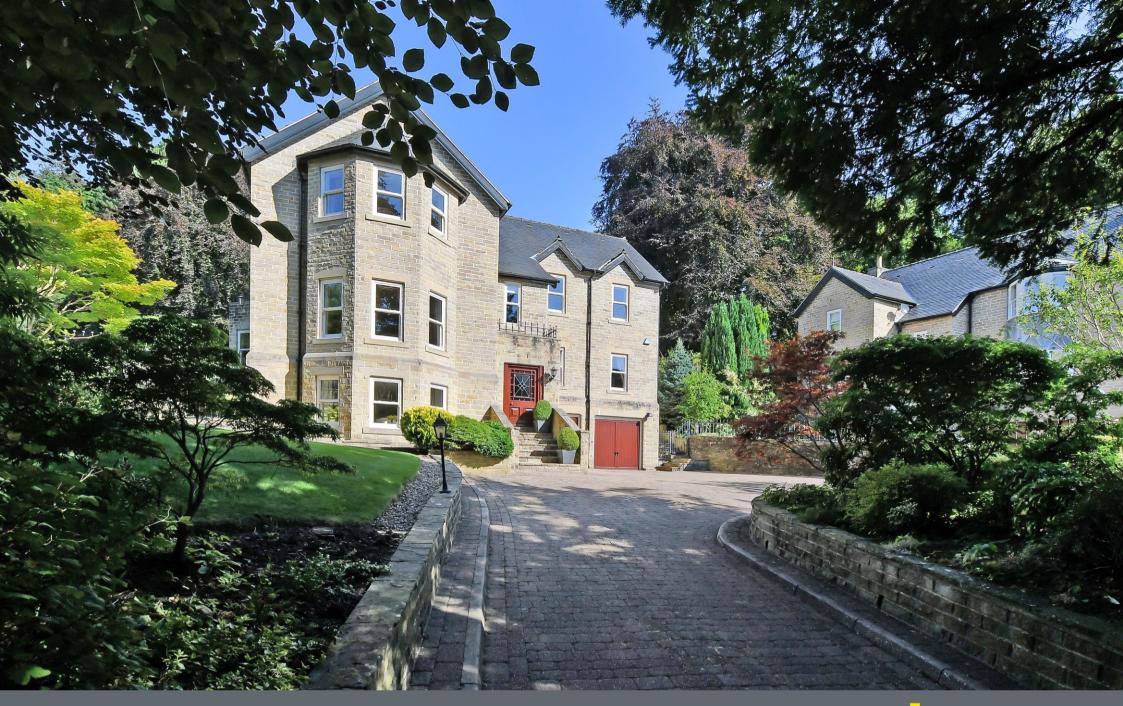

## 12 Welburn 222 Graham Road • Ranmoor • Sheffield S10 3GS

## Guide Price £1,250,000 - £1,300,000

Located in one of Sheffield's most sought after suburbs is a stone built 5-bedroom and 4-bathroom attractive, detached family home measuring an impressive 4,363 sq.ft, surrounded by lovingly maintained, stunning landscaped gardens. Generously proportioned, flexible accommodation over three floors, occupying an enviable plot, with a pleasant outlook. Features a gated driveway, double garage, gas central heating and double-glazed sash windows. Freehold and no chain. The ground floor features three spacious, beautifully presented reception rooms. An elegant lounge is complemented by an ornate feature fireplace, a separate sitting room, filled with natural light and pleasant garden outlook, and a dining room complete with twin front facing sash windows. The dining kitchen creates the hub of the home fitted with shaker style units, topped with granite worktops and French doors which create a direct link with the garden. The cooker is included in the sale. Other freestanding appliances are available by separate negotiation. There is the potential to create an open plan design with the kitchen and the dining room, subject to any necessary consents. The lower ground offers great potential and flexibility, comprising of a generous utility room, spacious double room with an en-suite shower room, and internal access to the garage, housing 2 Vaillant boilers and a tool room. The first floor comprises of four double bedrooms have fitted with superb garden outlooks. The main bedroom is equipped with a 4-piece white suite, separate corner shower, styled with tiling, and a chrome heated towel rail. The first-floor landing provides access to a substantial area of boarded loft. Externally, a block paved driveway provides off street parking for multiple vehicles leading to a double garage, fitted with easy access to the city centre, hospitals, universities and the Peak District beyond.

- Fabulous Detached House in Ranmoor
- 5 Double Bedrooms & 4 Bathrooms
- Spacious with 4,363 sq.ft over 3 Floors
- Flexible Light & Airy Accommodation
- 3 Versatile Spacious Reception Rooms

- Excellent School Catchment
- Stunning Landscaped Gardens
- Gated Driveway & Double Garage
- Freehold & No Chain
- Council Tax Band G, EPC C