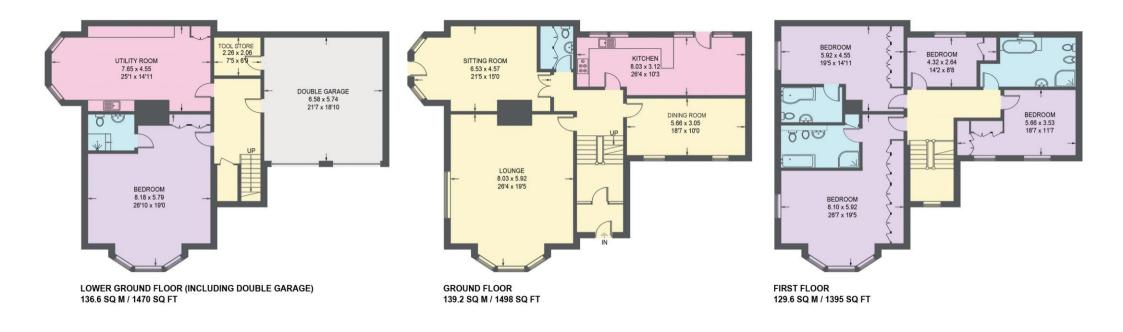

## **12 WELBURN**

APPROXIMATE GROSS INTERNAL AREA = 405.4 SQ M / 4363 SQ FT (INCLUDING DOUBLE GARAGE)

Illustration for identification purposes only, measurements are approximate, not to scale.

0114 276 8868