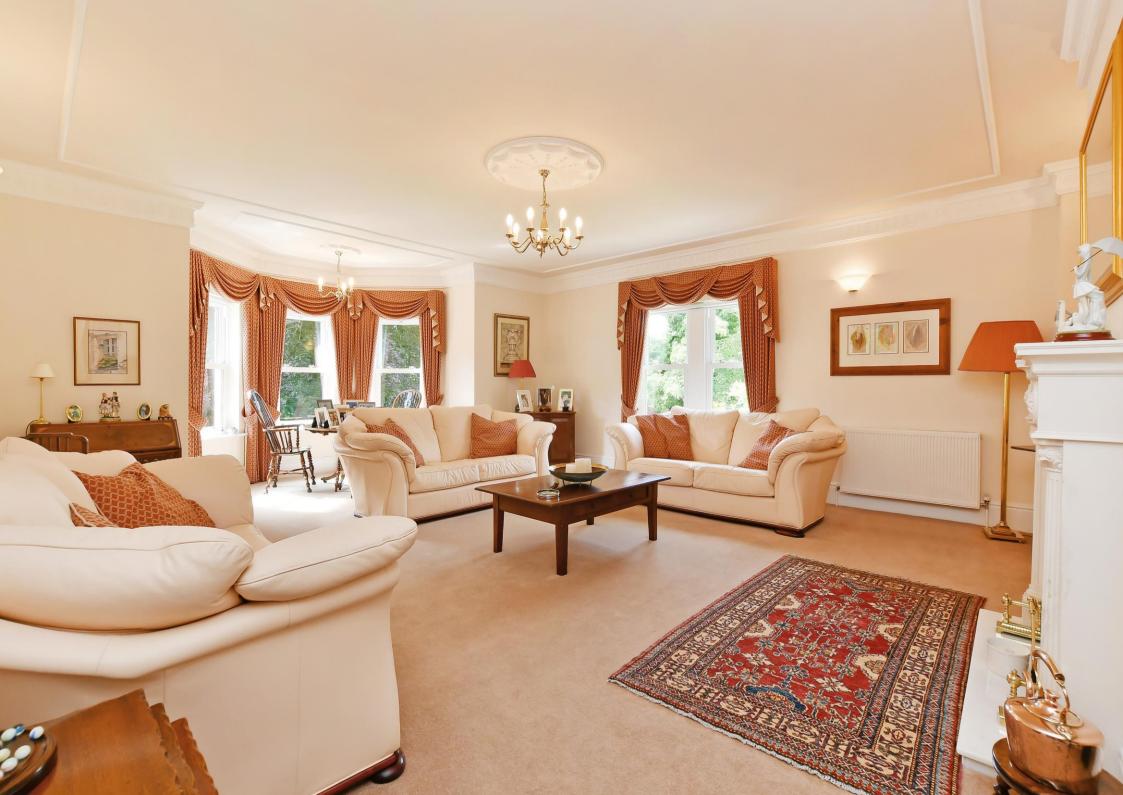

## Guide Price £1,250,000 - £1,300,000

Located in one of Sheffield's most sought after suburbs is a stone built 5-bedroom and 4-bathroom attractive, detached family home measuring an impressive 4,363 sq.ft, surrounded by lovingly maintained, stunning landscaped gardens. Generously proportioned, flexible accommodation over three floors, occupying an enviable plot, with a pleasant outlook. Features a gated driveway, double garage, gas central heating and double-glazed sash windows. Freehold and no chain. The ground floor features three spacious, beautifully presented reception rooms. An elegant lounge is complemented by an ornate feature fireplace, a separate sitting room, filled with natural light and pleasant garden outlook, and a dining room complete with twin front facing sash windows. The dining kitchen creates the hub of the home fitted with shaker style units, topped with granite worktops and French doors which create a direct link with the garden. The cooker is included in the sale. Other freestanding appliances are available by separate negotiation. There is the potential to create an open plan design with the kitchen and the dining room, subject to any necessary consents. The lower ground offers great potential and flexibility, comprising of a generous utility room, spacious double room with an en-suite shower room, and internal access to the garage, housing 2 Vaillant boilers and a tool room. The first floor comprises of four double bedrooms have fitted with superb garden outlooks. The main bedroom is equipped with a 4-piece white suite, separate corner shower, styled with tiling, and a chrome heated towel rail. The first-floor landing provides access to a substantial area of boarded loft. Externally, a block paved driveway provides off street parking for multiple vehicles leading to a double garage, fitted with easy access to the city centre, hospitals, universities and the Peak District beyond.