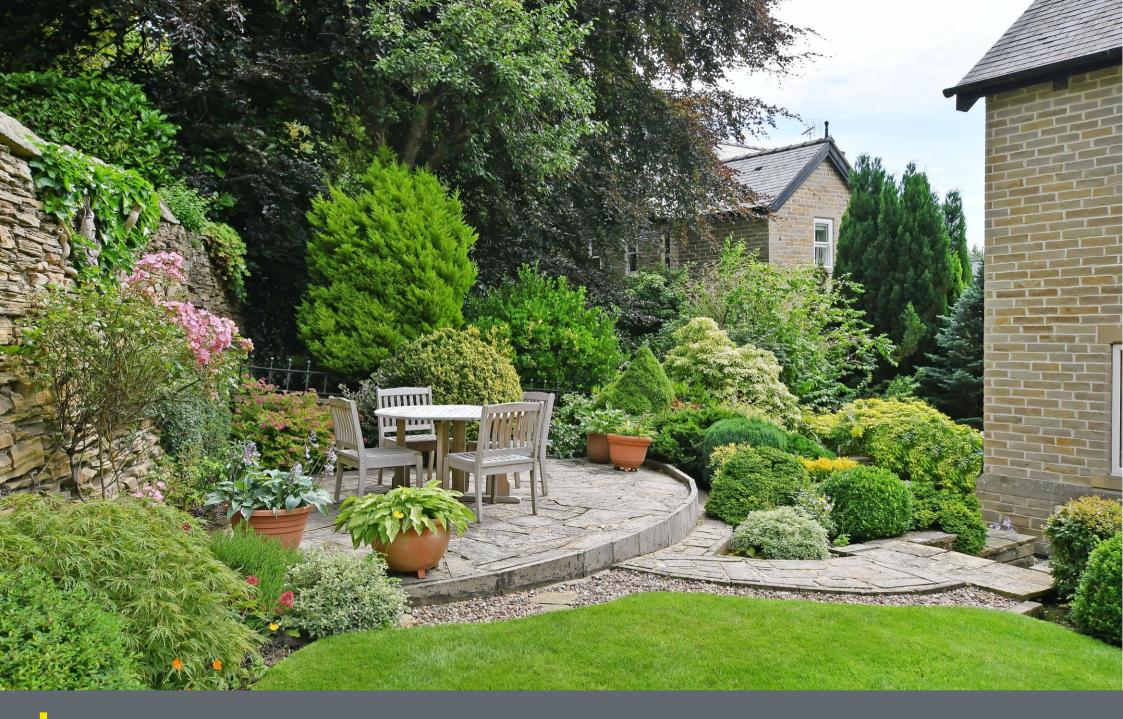

## Guide Price £1,250,000 - £1,300,000

Located in one of Sheffield's most sought after suburbs is a stone built 5-bedroom and 4-bathroom attractive, detached family home measuring an impressive 4,363 sq.ft, surrounded by lovingly maintained, stunning landscaped gardens. Generously proportioned, flexible accommodation over three floors, occupying an enviable plot, with a pleasant outlook. Features a gated driveway, double garage, gas central heating and double-glazed sash windows. Freehold and no chain. The ground floor features three spacious, beautifully presented reception rooms. An elegant lounge is complemented by an ornate feature fireplace, a separate sitting room, filled with natural light and pleasant garden outlook, and a dining room complete with twin front facing sash windows. The dining kitchen creates the hub of the home fitted with shaker style units, topped with granite worktops and French doors which create a direct link with the garden. The cooker is included in the sale. Other freestanding appliances are available by separate negotiation. There is the potential to create an open plan design with the kitchen and the dining room, subject to any necessary consents. The lower ground offers great potential and flexibility, comprising of a generous utility room, spacious double room with an en-suite shower room, and internal access to the garage, housing 2 Vaillant boilers and a tool room. The first floor comprises of four double bedrooms have fitted with superb garden outlooks. The main bedroom is equipped with a 4-piece white suite, separate corner shower, styled with tiling, and a chrome heated towel rail. The first-floor landing provides access to a substantial area of boarded loft. Externally, a block paved driveway provides off street parking for multiple vehicles leading to a double garage, fitted with easy access to the city centre, hospitals, universities and the Peak District beyond.