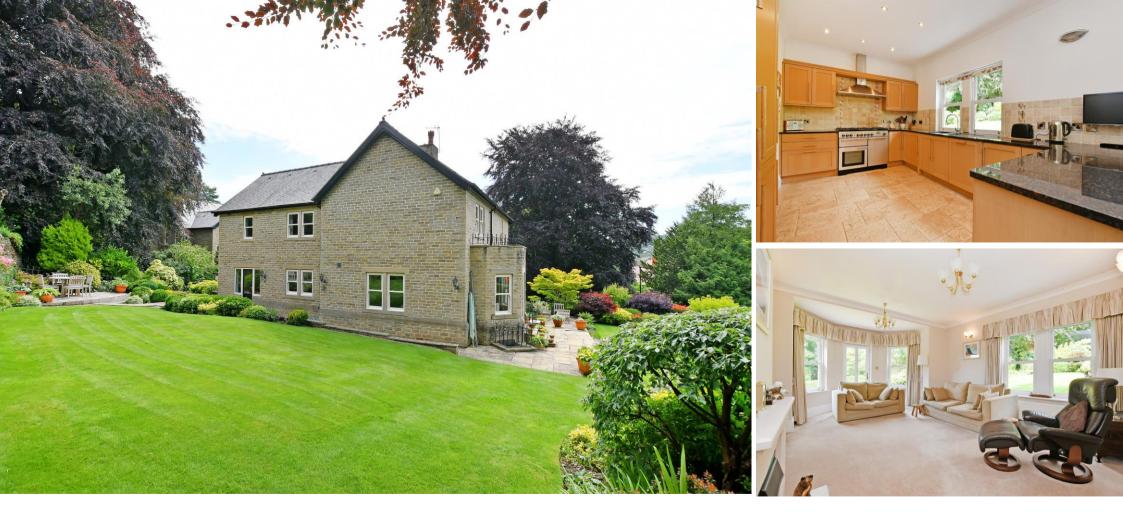

## Guide Price £1,250,000 - £1,300,000

Located in one of Sheffield's most sought after suburbs is a stone built 5-bedroom and 4-bathroom attractive, detached family home measuring an impressive 4,363 sq.ft, surrounded by lovingly maintained, stunning landscaped gardens. Generously proportioned, flexible accommodation over three floors, occupying an enviable plot, with a pleasant outlook. Features a gated driveway, double garage, gas central heating and double-glazed sash windows. Freehold and no chain. The ground floor features three spacious, beautifully presented reception rooms. An elegant lounge is complemented by an ornate feature fireplace, a separate sitting room, filled with natural light and pleasant garden outlook, and a dining room complete with twin front facing sash windows. The dining kitchen creates the hub of the home fitted with shaker style units, topped with granite worktops and French doors which create a direct link with the garden. The cooker is included in the sale. Other freestanding appliances are available by separate negotiation. There is the potential to create an open plan design with the kitchen and the dining room, subject to any necessary consents. The lower ground offers great potential and flexibility, comprising of a generous utility room, spacious double room with an en-suite shower room, and internal access to the garage, housing 2 Vaillant boilers and a tool room. The first floor comprises of four double bedrooms have fitted with superb garden outlooks. The main bedroom is equipped with a 4-piece white suite, separate corner shower, styled with tiling, and a chrome heated towel rail. The first-floor landing provides access to a substantial area of boarded loft. Externally, a block paved driveway provides off street parking for multiple vehicles leading to a double garage, fitted with easy access to the city centre, hospitals, universities and the Peak District beyond.

- Fabulous Detached House in Ranmoor
- 5 Double Bedrooms & 4 Bathrooms
- Spacious with 4,363 sq.ft over 3 Floors
- Flexible Light & Airy Accommodation
- 3 Versatile Spacious Reception Rooms

- Excellent School Catchment
- Stunning Landscaped Gardens
- Gated Driveway & Double Garage
- Freehold & No Chain
- Council Tax Band G, EPC C