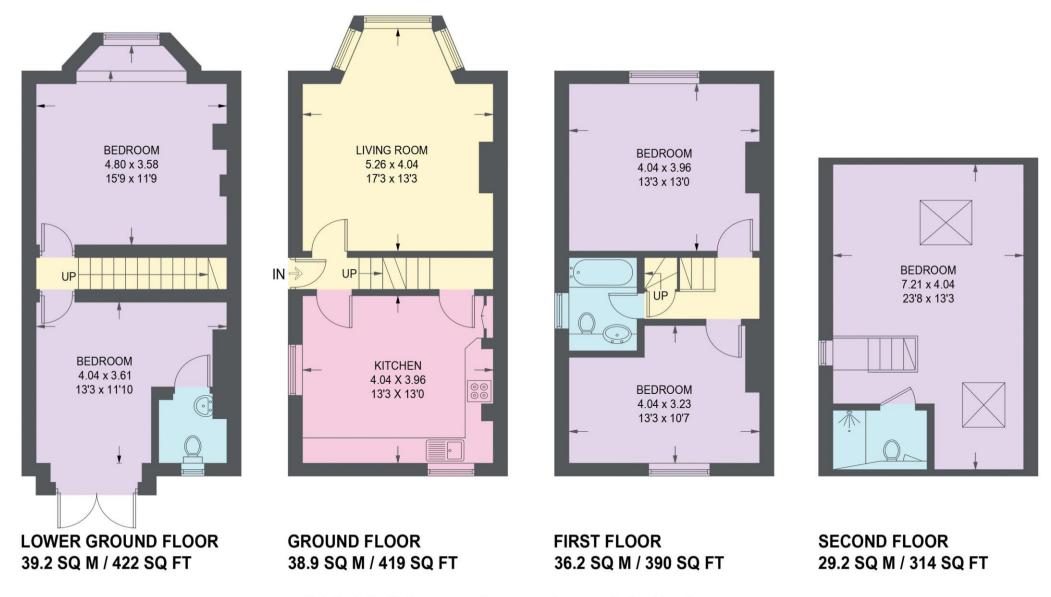

### 74 BRIGHTON TERRACE ROAD

APPROXIMATE GROSS INTERNAL AREA = 143.5 SQ M / 1545 SQ FT

Illustration for identification purposes only, measurements are approximate, not to scale.

IMPORTANT: we would like to inform prospective purchasers that these sales particulars have been prepared as a general guide only. A detailed survey has not been carried out, nor the services, appliances and fittings tested. Room sizes should not be relied upon for furnishing purposes and are approximate. If floor plans are included, they are for guidance only and illustration purposes only and may not be to scale. If there are any important matters likely to affect your decision to buy, please contact us before viewing the property.