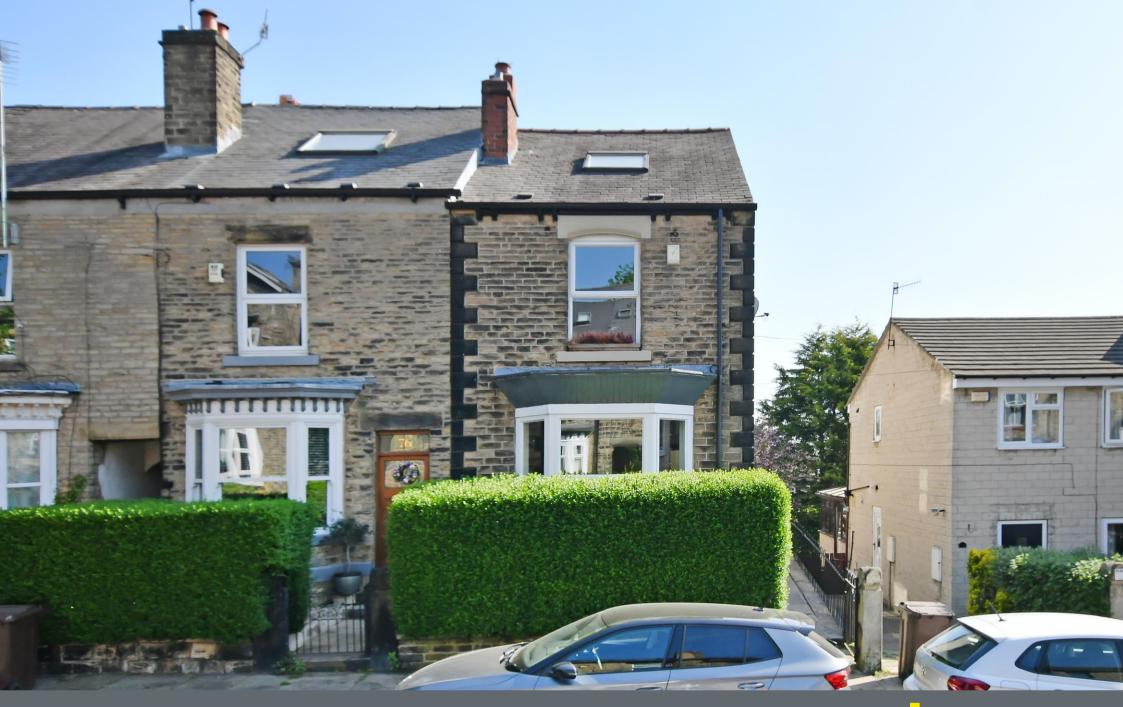

#### 74 Brighton Terrace Road

Crookes • Sheffield • S10 1NU

#### £375,000

An attractive stone fronted end terrace property, close to the heart of Crookes. Offering over 1500 sq ft of spacious accommodation arranged over 4 levels, with the benefit of a versatile basement conversion, which could be used as a self contained dependent relative annexe or ideal work from home space. The property has recently undergone full refurbishment to an exceptionally high standard, and is finished with modern fixtures and fittings, which complement the original period features retained and neutral Farrow and Ball decor. Offered to the market with no onward chain. A side facing entrance door opens to into the reception lobby, the living room is superbly proportioned with a large bay window, stripped floorboards and a Clearview wood burning stove. To the rear is the dining kitchen fitted with a range of modern wall and base units, with electric oven, gas hob and space for other appliances. Original fitted pine cupboards, ample space for a dining table and wall mounted Vaillant ecoFit Pure 830 installed in October 2024. The basement was converted in 2008 by local company AB basements and has a bedroom at the front with living room at the rear and French doors opening to the garden. There is a w.c with space and plumbing for a washing machine, potential is offered to turn the w.c into a shower room and provide a completely self contained apartment if required. On the 1st floor are 2 double bedrooms and a recently installed bathroom with a suite in white comprising bath with shower over, w.c, wash hand basin and stylish tiling to the wet areas. On the 2nd floor is a large double bedroom which (subject to the necessary consents) could be split into 2 bedrooms. There is a stylish en-suite shower room with shower cubicle, w.c and wash hand basin. There are superb views to the rear, particularly from the side window and rear velux on the 2nd floor which enjoy a stunning, panoramic view over the city. Outside to the front is a small garden and a path at the side leads to a lovely rear garden with York stone pa

- Stone Fronted End Terrace
- 4 Double Bedrooms
- 2 Bathrooms
- Over 4 Levels
- Versatile Basement

- Modern GCH And Double Glazing
- Period Features
- No Onward Chain
- Freehold
- EPC tbc