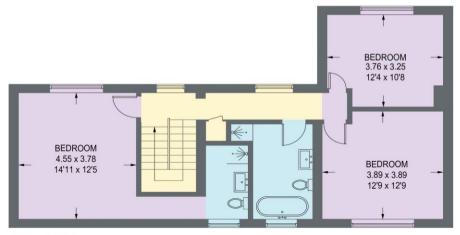

## **SKEW HILL FARM**

APPROXIMATE GROSS INTERNAL AREA = 170.1 SQ M / 1831 SQ FT GARAGE = 21.6 SQ M / 232 SQ FT TOTAL = 191.7 SQ M / 2063 SQ FT

SECOND FLOOR 27.2 SQ M / 293 SQ FT

FIRST FLOOR 70.2 SQ M / 756 SQ FT

Illustration is for identification purposes only, measurements are approximate, not to scale.