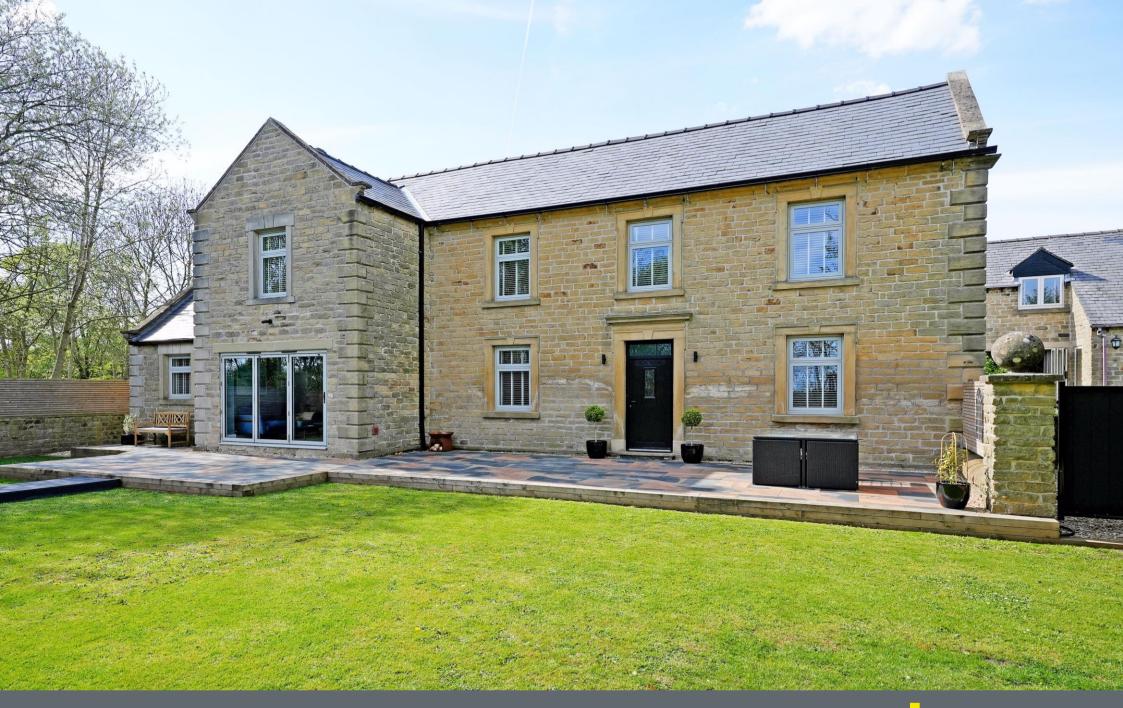

## Skew Hill Farm

Skew Hill • Grenoside • S35 8QW

Guide Price £750,000-£775,000

A stunning 3 double bedroom stone built detached farmhouse occupying a substantial plot within a semi-rural location in Grenoside Village, S35. Completely refurbished to a high standard throughout by the current owners creating a flexible, stylish family home featuring converted garage, occasional loft space and cedar clad outbuilding, with gated driveway providing off street parking for multiple vehicles. The ground floor is a superb open plan, flexible living space which incorporates the converted garage providing a spacious living room, adjoining a separate dining area which overlooking the immaculate rear garden, complemented by bifold doors fusing the outdoor space. Styled in bold modern tones, oak flooring and triple column traditional radiators. The kitchen is a shaker style incorporating a range of Neff integrated appliances including double oven, gas hob, dishwasher, fridge freezer and washing machine. Also on the ground level is cosy snug and rear entrance offering cloakroom storage. The first floor comprises 3 double bedrooms all presented in modern décor and neutral carpet, the main bedroom providing a stylish ensuite shower room. The family bathroom features a contemporary white suite featuring freestanding bathtub and separate shower enclosure. Stairs lead to occasional loft space creating office space and useful storage. Externally a gated driveway provides secure, off-street parking for multiple vehicles. Gates lead to the immaculate enclosed rear garden which has been designed to create 2 separate seating / entertaining areas, impressive stone patio and a substantial cedar clad outbuilding featuring bifold doors. Grenoside is a village location, including shops, pubs, a community centre with a bowling green, local schools, public transport, various recreational facilities, and access links to Sheffield City Centre, the M1 Motorway, Meadowhall, and the open countryside.

- Stone Built Detached Farmhouse
- 3 Double Bedrooms & 2 Bathrooms
- Refurbished to a High Standard
- Semi Rural Location & Woodland Backdrop
- Village Amenities in Grenoside, S35

- Stylish Decor & Modern Interior
- Gated Driveway for Multiple Vehicles
- Enclosed Garden & Cedar Clad Outbuilding
- Freehold
- Council Tax Band F, EPC Rating TBC