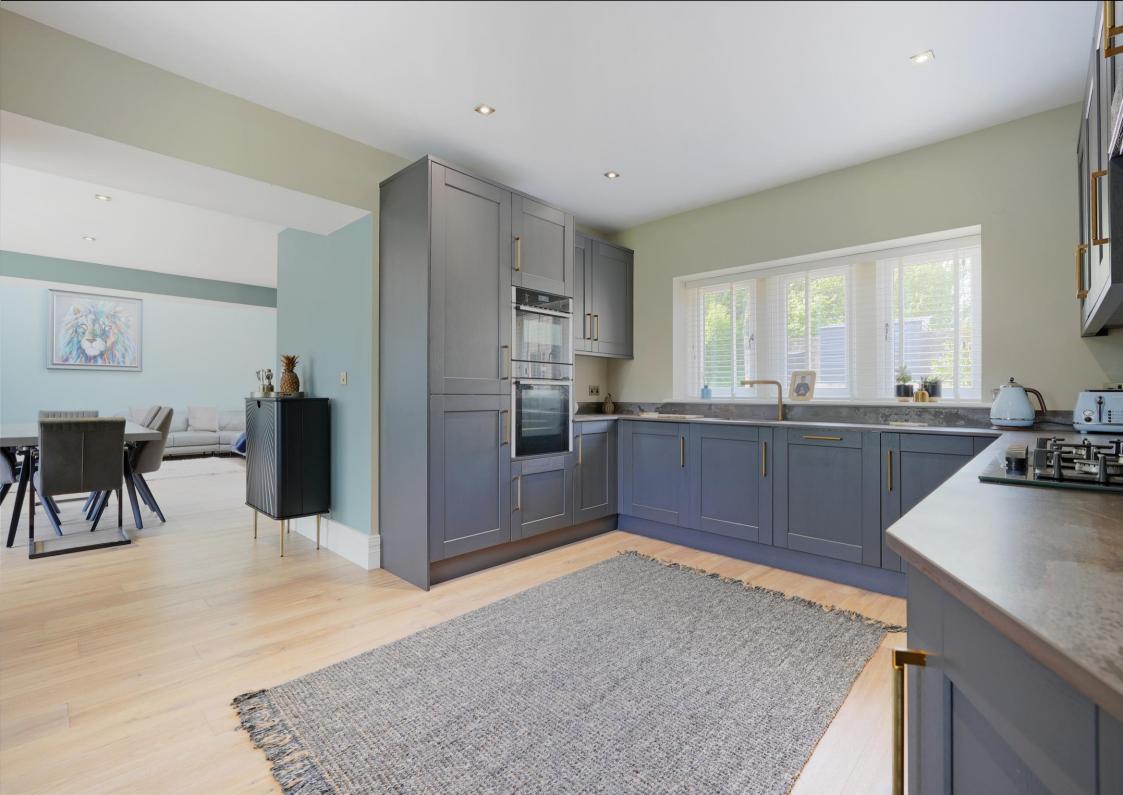

## Skew Hill Farm

Skew Hill • Grenoside • S35 8QW

Guide Price £750,000-£775,000

A stunning 3 double bedroom stone built detached farmhouse occupying a substantial plot within a semi-rural location in Grenoside Village, S35. Completely refurbished to a high standard throughout by the current owners creating a flexible, stylish family home featuring converted garage, occasional loft space and cedar clad outbuilding, with gated driveway providing off street parking for multiple vehicles. The ground floor is a superb open plan, flexible living space which incorporates the converted garage providing a spacious living room, adjoining a separate dining area which overlooking the immaculate rear garden, complemented by bifold doors fusing the outdoor space. Styled in bold modern tones, oak flooring and triple column traditional radiators. The kitchen is a shaker style incorporating a range of Neff integrated appliances including double oven, gas hob, dishwasher, fridge freezer and washing machine. Also on the ground level is cosy snug and rear entrance offering cloakroom storage. The first floor comprises 3 double bedrooms all presented in modern décor and neutral carpet, the main bedroom providing a stylish ensuite shower room. The family bathroom features a contemporary white suite featuring freestanding bathtub and separate shower enclosure. Stairs lead to occasional loft space creating office space and useful storage. Externally a gated driveway provides secure, off-street parking for multiple vehicles. Gates lead to the immaculate enclosed rear garden which has been designed to create 2 separate seating / entertaining areas, impressive stone patio and a substantial cedar clad outbuilding featuring bifold doors. Grenoside is a village location, including shops, pubs, a community centre with a bowling green, local schools, public transport, various recreational facilities, and access links to Sheffield City Centre, the M1 Motorway, Meadowhall, and the open countryside.