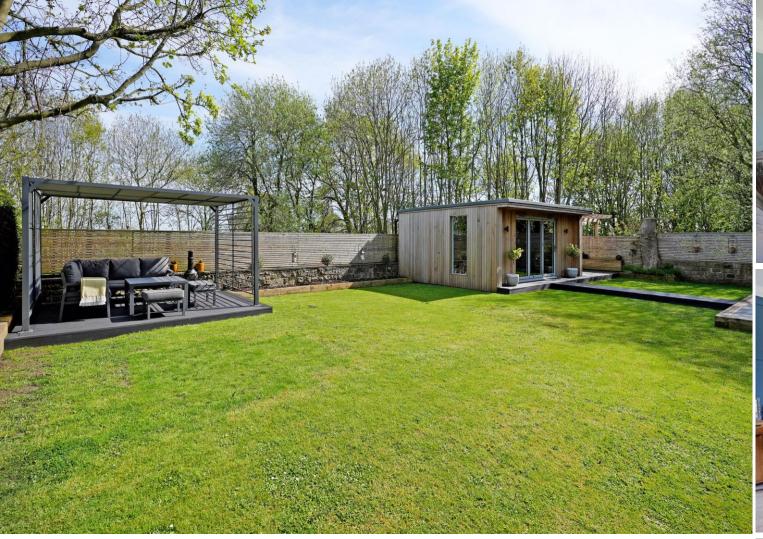

## Skew Hill Farm

Skew Hill • Grenoside • S35 8QW

Guide Price £750,000-£775,000

A stunning 3 double bedroom stone built detached farmhouse occupying a substantial plot within a semi-rural location in Grenoside Village, S35. Completely refurbished to a high standard throughout by the current owners creating a flexible, stylish family home featuring converted garage, occasional loft space and cedar clad outbuilding, with gated driveway providing off street parking for multiple vehicles. The ground floor is a superb open plan, flexible living space which incorporates the converted garage providing a spacious living room, adjoining a separate dining area which overlooking the immaculate rear garden, complemented by bifold doors fusing the outdoor space. Styled in bold modern tones, oak flooring and triple column traditional radiators. The kitchen is a shaker style incorporating a range of Neff integrated appliances including double oven, gas hob, dishwasher, fridge freezer and washing machine. Also on the ground level is cosy snug and rear entrance offering cloakroom storage. The first floor comprises 3 double bedrooms all presented in modern décor and neutral carpet, the main bedroom providing a stylish ensuite shower room. The family bathroom features a contemporary white suite featuring freestanding bathtub and separate shower enclosure. Stairs lead to occasional loft space creating office space and useful storage. Externally a gated driveway provides secure, off-street parking for multiple vehicles. Gates lead to the immaculate enclosed rear garden which has been designed to create 2 separate seating / entertaining areas, impressive stone patio and a substantial cedar clad outbuilding featuring bifold doors. Grenoside is a village location, including shops, pubs, a community centre with a bowling green, local schools, public transport, various recreational facilities, and access links to Sheffield City Centre, the M1 Motorway, Meadowhall, and the open countryside.

- Stone Built Detached Farmhouse
- 3 Double Bedrooms & 2 Bathrooms
- Refurbished to a High Standard
- Semi Rural Location & Woodland Backdrop
- Village Amenities in Grenoside, S35

- Stylish Decor & Modern Interior
- Gated Driveway for Multiple Vehicles
- Enclosed Garden & Cedar Clad Outbuilding
- Freehold
- Council Tax Band F, EPC Rating TBC