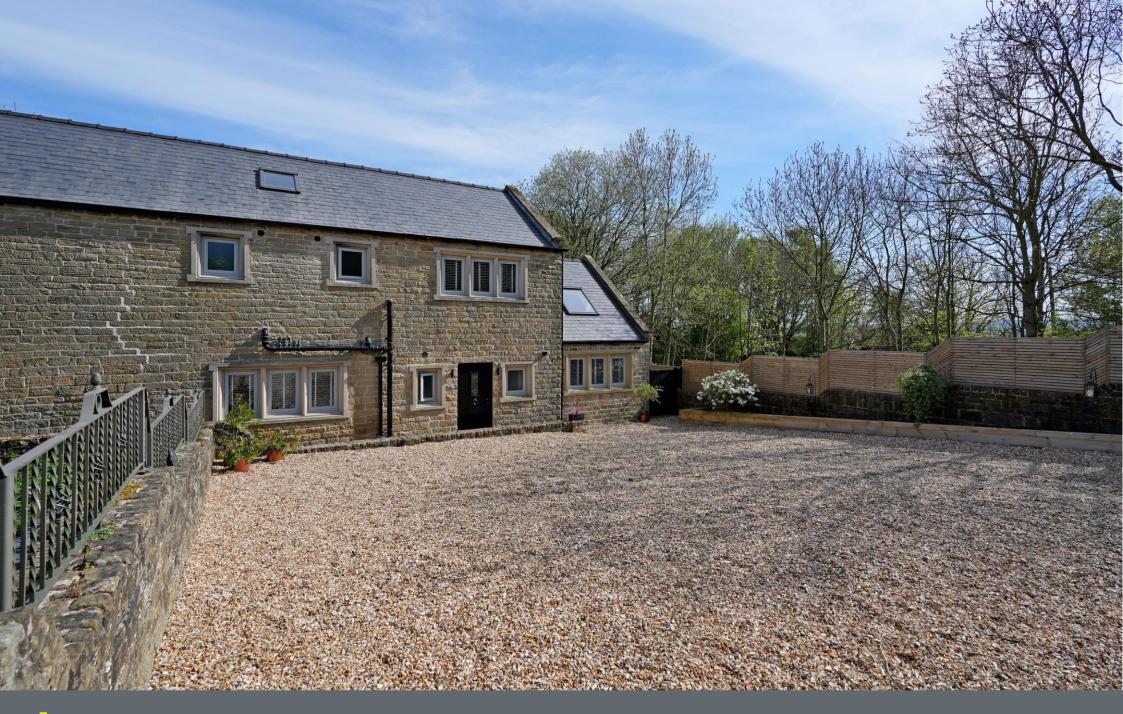

## Skew Hill Farm

Skew Hill • Grenoside • S35 8QW

Guide Price £750,000-£775,000

A stunning 3 double bedroom stone built detached farmhouse occupying a substantial plot within a semi-rural location in Grenoside Village, S35. Completely refurbished to a high standard throughout by the current owners creating a flexible, stylish family home featuring converted garage, occasional loft space and cedar clad outbuilding, with gated driveway providing off street parking for multiple vehicles. The ground floor is a superb open plan, flexible living space which incorporates the converted garage providing a spacious living room, adjoining a separate dining area which overlooking the immaculate rear garden, complemented by bifold doors fusing the outdoor space. Styled in bold modern tones, oak flooring and triple column traditional radiators. The kitchen is a shaker style incorporating a range of Neff integrated appliances including double oven, gas hob, dishwasher, fridge freezer and washing machine. Also on the ground level is cosy snug and rear entrance offering cloakroom storage. The first floor comprises 3 double bedrooms all presented in modern décor and neutral carpet, the main bedroom providing a stylish ensuite shower room. The family bathroom features a contemporary white suite featuring freestanding bathtub and separate shower enclosure. Stairs lead to occasional loft space creating office space and useful storage. Externally a gated driveway provides secure, off-street parking for multiple vehicles. Gates lead to the immaculate enclosed rear garden which has been designed to create 2 separate seating / entertaining areas, impressive stone patio and a substantial cedar clad outbuilding featuring bifold doors. Grenoside is a village location, including shops, pubs, a community centre with a bowling green, local schools, public transport, various recreational facilities, and access links to Sheffield City Centre, the M1 Motorway, Meadowhall, and the open countryside.