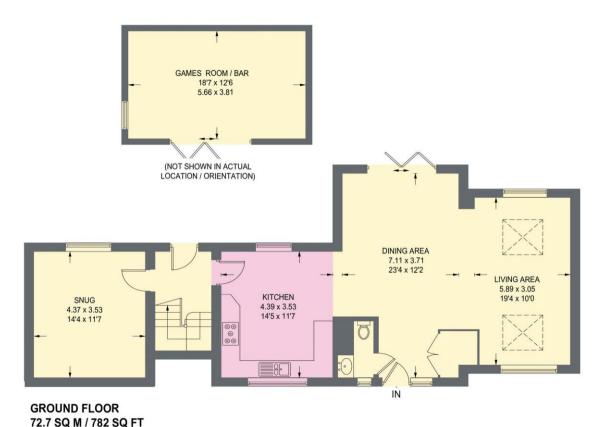

## **SKEW HILL FARM**

APPROXIMATE GROSS INTERNAL AREA = 170.1 SQ M / 1831 SQ FT GARAGE = 21.6 SQ M / 232 SQ FT TOTAL = 191.7 SQ M / 2063 SQ FT

SECOND FLOOR 27.2 SQ M / 293 SQ FT

FIRST FLOOR 70.2 SQ M / 756 SQ FT

Illustration is for identification purposes only, measurements are approximate, not to scale.