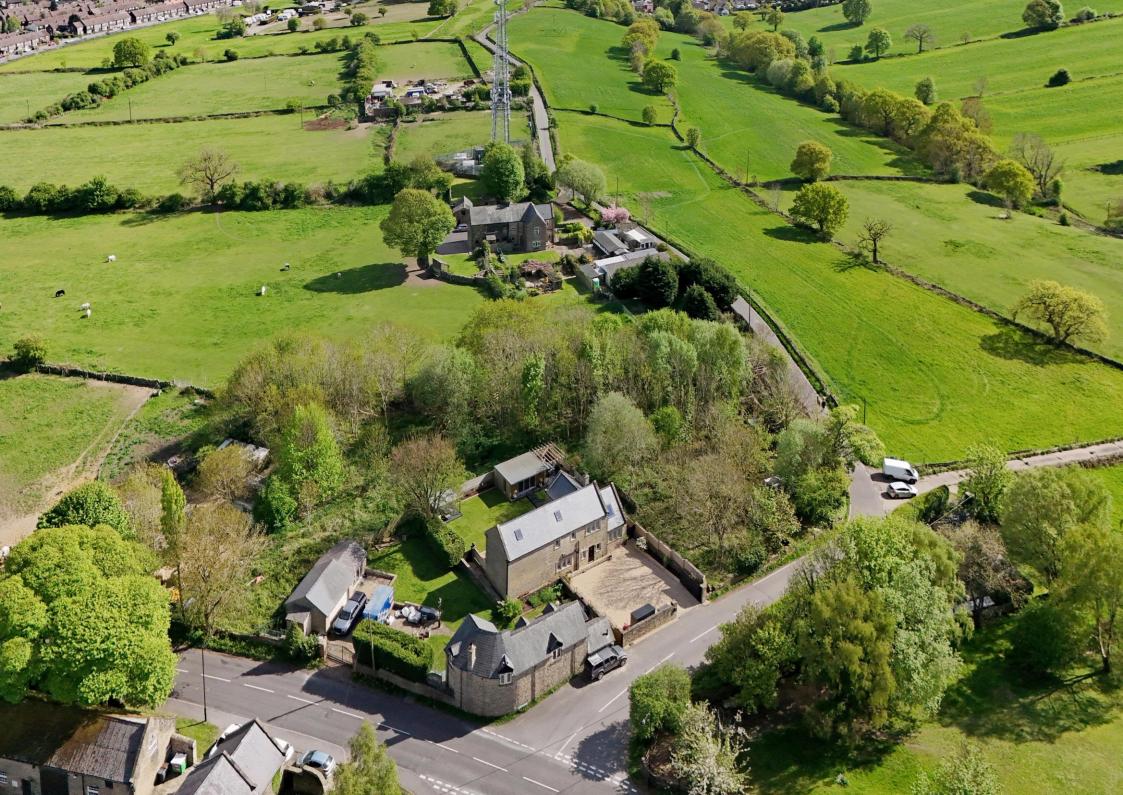

## Skew Hill Farm

Skew Hill • Grenoside • S35 8QW

Guide Price £750,000-£775,000

A stunning 3 double bedroom stone built detached farmhouse occupying a substantial plot within a semi-rural location in Grenoside Village, S35. Completely refurbished to a high standard throughout by the current owners creating a flexible, stylish family home featuring converted garage, occasional loft space and cedar clad outbuilding, with gated driveway providing off street parking for multiple vehicles. The ground floor is a superb open plan, flexible living space which incorporates the converted garage providing a spacious living room, adjoining a separate dining area which overlooking the immaculate rear garden, complemented by bifold doors fusing the outdoor space. Styled in bold modern tones, oak flooring and triple column traditional radiators. The kitchen is a shaker style incorporating a range of Neff integrated appliances including double oven, gas hob, dishwasher, fridge freezer and washing machine. Also on the ground level is cosy snug and rear entrance offering cloakroom storage. The first floor comprises 3 double bedrooms all presented in modern décor and neutral carpet, the main bedroom providing a stylish ensuite shower room. The family bathroom features a contemporary white suite featuring freestanding bathtub and separate shower enclosure. Stairs lead to occasional loft space creating office space and useful storage. Externally a gated driveway provides secure, off-street parking for multiple vehicles. Gates lead to the immaculate enclosed rear garden which has been designed to create 2 separate seating / entertaining areas, impressive stone patio and a substantial cedar clad outbuilding featuring bifold doors. Grenoside is a village location, including shops, pubs, a community centre with a bowling green, local schools, public transport, various recreational facilities, and access links to Sheffield City Centre, the M1 Motorway, Meadowhall, and the open countryside.

- Stone Built Detached Farmhouse
- 3 Double Bedrooms & 2 Bathrooms
- Refurbished to a High Standard
- Semi Rural Location & Woodland Backdrop
- Village Amenities in Grenoside, S35

- Stylish Decor & Modern Interior
- Gated Driveway for Multiple Vehicles
- Enclosed Garden & Cedar Clad Outbuilding
- Freehold
- Council Tax Band F, EPC Rating TBC