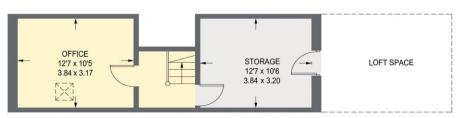

## **SKEW HILL FARM**

APPROXIMATE GROSS INTERNAL AREA = 170.1 SQ M / 1831 SQ FT GARAGE = 21.6 SQ M / 232 SQ FT TOTAL = 191.7 SQ M / 2063 SQ FT

SECOND FLOOR 27.2 SQ M / 293 SQ FT

FIRST FLOOR 70.2 SQ M / 756 SQ FT

Illustration is for identification purposes only, measurements are approximate, not to scale.