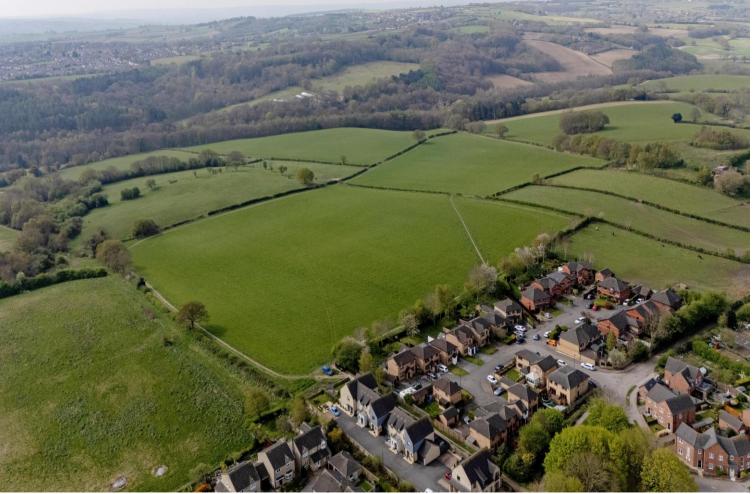

## 4 Westwell Court

Mosborough • Sheffield • S20 5FD

Asking Price £230,000

Attractive 2-bedroom modern semi detached home, located beside open countryside in Mosborough, S20. Stylishly presented throughout featuring a private courtyard, allocated parking and communal garden offering stunning uninterrupted rural views. Over 55's development. The property enters into a generous, welcoming hallway providing space for cloakroom storage and WC. The modern dining kitchen is fitted with a range of gloss units, wood effect worktops and stylish tiled splashbacks. Integrated appliances include Bosch oven, induction hob, washing machine, fridge and freezer with adjoining dining area. Overlooking the courtyard complemented by bifold doors creating a seamless link is a cosy lounge presented in warm neutral tones. The first floor comprises 2 good sized bedrooms, both designed with bespoke made to measure wardrobes, utilising the space effectively. The bathroom features a contemporary white suite providing a bathtub, separate shower enclosure and vanity unit complemented by plinth lighting and stylish tiling. Externally is a seating area to the front of the property and a private, attractive rear courtyard equipped with canopy. The property occupies 1 allocated parking space and access to a communal garden offering uninterrupted views over the open countryside. Mosborough Village is highly sought after and is popular with buyers of all ages, known for its excellent amenities on the High Street, local schools and popular Mosborough Hall. There is a host of gastro style restaurants nearby and Crystal Peaks Shopping Centre and Drakehouse Retail Park offer further facilities. Excellent local walks through the Moss Valley and outdoor pursuits at Rother valley Country Park. Mosborough boasts excellent links to both the M1 Motorway networks and Sheffield City Centre.