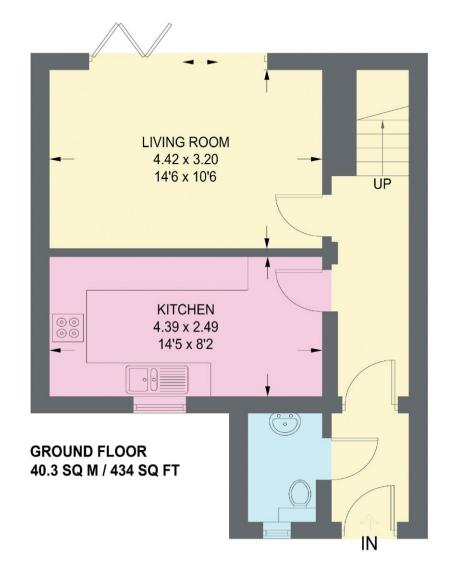

## **4 WESTWELL COURT**

APPROXIMATE GROSS INTERNAL AREA = 74.3 SQ M / 800 SQ FT

FIRST FLOOR 34 SQ M / 366 SQ FT

Illustration is for identification purposes only, measurements are approximate, not to scale.