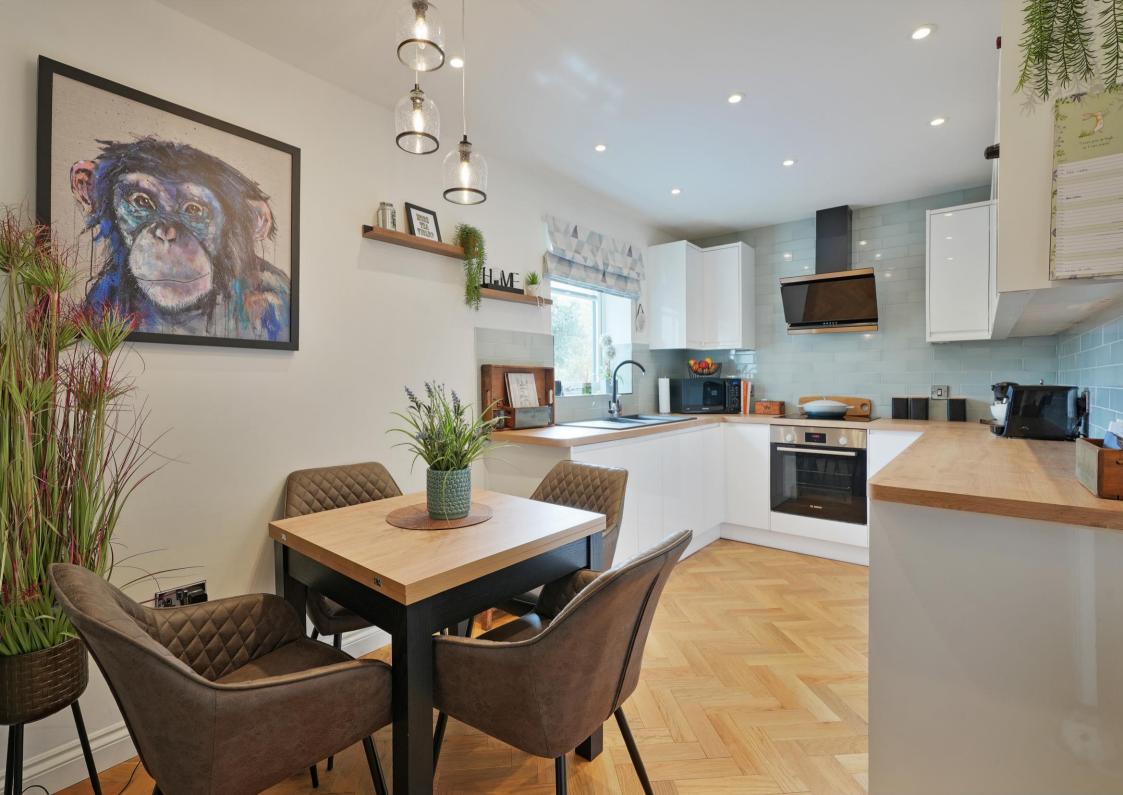

## 4 Westwell Court

Mosborough • Sheffield • S20 5FD

Asking Price £230,000

Attractive 2-bedroom modern semi detached home, located beside open countryside in Mosborough, S20. Stylishly presented throughout featuring a private courtyard, allocated parking and communal garden offering stunning uninterrupted rural views. Over 55's development. The property enters into a generous, welcoming hallway providing space for cloakroom storage and WC. The modern dining kitchen is fitted with a range of gloss units, wood effect worktops and stylish tiled splashbacks. Integrated appliances include Bosch oven, induction hob, washing machine, fridge and freezer with adjoining dining area. Overlooking the courtyard complemented by bifold doors creating a seamless link is a cosy lounge presented in warm neutral tones. The first floor comprises 2 good sized bedrooms, both designed with bespoke made to measure wardrobes, utilising the space effectively. The bathroom features a contemporary white suite providing a bathtub, separate shower enclosure and vanity unit complemented by plinth lighting and stylish tiling. Externally is a seating area to the front of the property and a private, attractive rear courtyard equipped with canopy. The property occupies 1 allocated parking space and access to a communal garden offering uninterrupted views over the open countryside. Mosborough Village is highly sought after and is popular with buyers of all ages, known for its excellent amenities on the High Street, local schools and popular Mosborough Hall. There is a host of gastro style restaurants nearby and Crystal Peaks Shopping Centre and Drakehouse Retail Park offer further facilities. Excellent local walks through the Moss Valley and outdoor pursuits at Rother valley Country Park. Mosborough boasts excellent links to both the M1 Motorway networks and Sheffield City Centre.