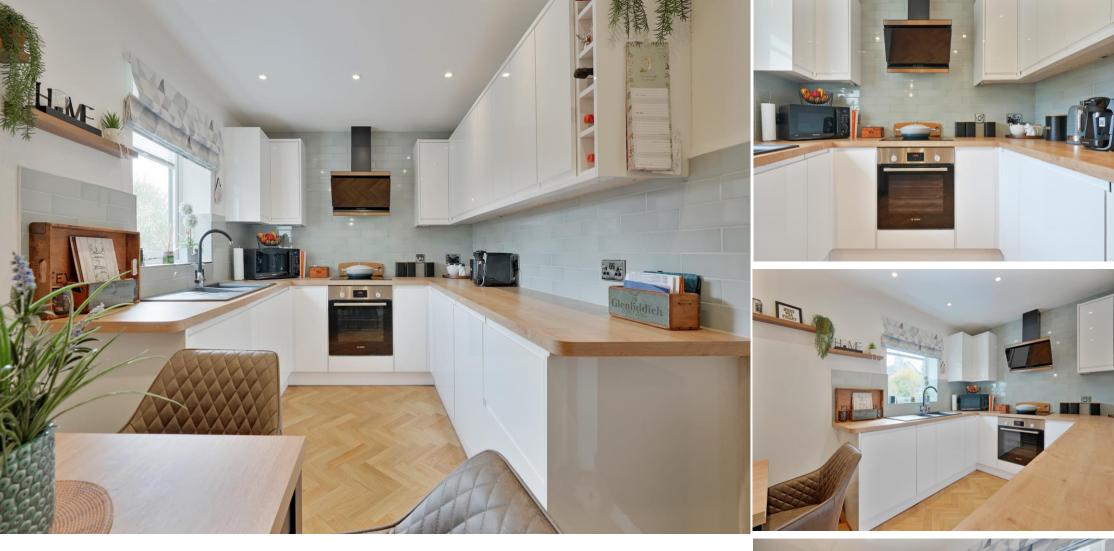

## 4 Westwell Court

Mosborough • Sheffield • S20 5FD

Asking Price £230,000

Attractive 2-bedroom modern semi detached home, located beside open countryside in Mosborough, S20. Stylishly presented throughout featuring a private courtyard, allocated parking and communal garden offering stunning uninterrupted rural views. Over 55's development. The property enters into a generous, welcoming hallway providing space for cloakroom storage and WC. The modern dining kitchen is fitted with a range of gloss units, wood effect worktops and stylish tiled splashbacks. Integrated appliances include Bosch oven, induction hob, washing machine, fridge and freezer with adjoining dining area. Overlooking the courtyard complemented by bifold doors creating a seamless link is a cosy lounge presented in warm neutral tones. The first floor comprises 2 good sized bedrooms, both designed with bespoke made to measure wardrobes, utilising the space effectively. The bathroom features a contemporary white suite providing a bathtub, separate shower enclosure and vanity unit complemented by plinth lighting and stylish tiling. Externally is a seating area to the front of the property and a private, attractive rear courtyard equipped with canopy. The property occupies 1 allocated parking space and access to a communal garden offering uninterrupted views over the open countryside. Mosborough Village is highly sought after and is popular with buyers of all ages, known for its excellent amenities on the High Street, local schools and popular Mosborough Hall. There is a host of gastro style restaurants nearby and Crystal Peaks Shopping Centre and Drakehouse Retail Park offer further facilities. Excellent local walks through the Moss Valley and outdoor pursuits at Rother valley Country Park. Mosborough boasts excellent links to both the M1 Motorway networks and Sheffield City Centre.