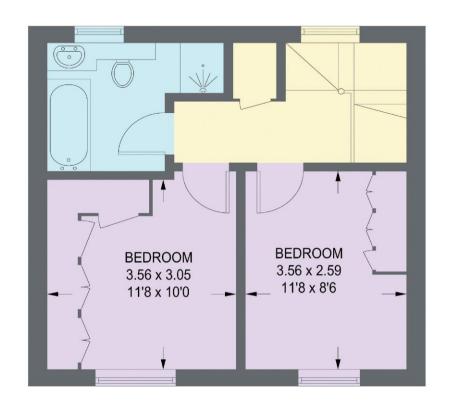

## **4 WESTWELL COURT**

APPROXIMATE GROSS INTERNAL AREA = 74.3 SQ M / 800 SQ FT

FIRST FLOOR 34 SQ M / 366 SQ FT

Illustration is for identification purposes only, measurements are approximate, not to scale.