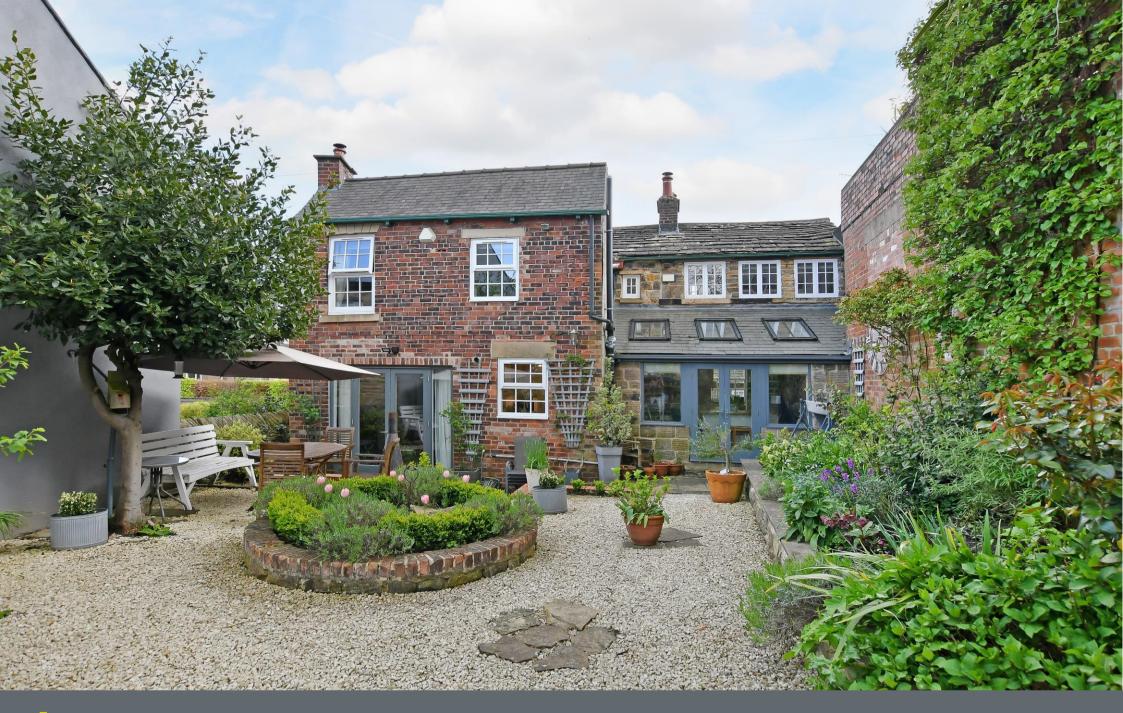

## 438 Fulwood Road

Fulwood • Sheffield • S10 3GH

Asking Price £795,000

Tucked away within a private hamlet off Fulwood road is a stunning 3 bedroom stone built cottage. Reconfigured and sympathetically renovated by the current owner creating a fabulous family home, stylishly presented throughout, complemented by original features. Benefits from a superb enclosed rear garden and off-street parking for multiple vehicles. Viewing is highly recommended to full appreciate the size and finish of this beautiful home. The property enters through a tiled porch providing cloakroom storage into a generously proportioned lounge, creating a cosy feel, which features 3 front facing windows and log burning stove. Overlooking the stunning garden, providing direct access through French doors is a snug complete with log burner. A separate dining room features an original stone fireplace adjoining the kitchen. A wooden shaker style kitchen design is topped with quartz worktops and Belfast sink offering a pleasant garden outlook. Offering generous storage and centre island, providing integrated double oven, gas hob, washing machine, dishwasher and fridge freezer. The first floor comprises 3 beautifully presented double bedrooms, all styled in fresh, neutral palette, fitted with bespoke solid wooden wardrobe storage. The generous landing area provides a flexible living space with potential to create a fourth bedroom if required. The family bathroom is equipped with traditional white suite and separate corner enclosure. Built in storage houses the combination boiler. Externally located at the front of the property is off street parking for multiple vehicles alongside an attractive front garden designed with seating area, raised beds and garden storage. To the rear is a private, secluded low maintenance outdoor space, creating a tranquil seating / entertaining space stocked with an array of colourful planting and summer house. The cottage is well-placed for local shops and amenities in Nether Green and Ranmoor, highly regarded local schools, recreational facilities and access to the city centre, hospita

- Stunning Stone Built Cottage
- Located In Private Hamlet Off Fulwood Road
- Beautifully Refurbished Throughout
- Stylish Interior & Original Features
- 3 Bedrooms with Potential for 4th

- Sought After Location in S10
- Superb Enclosed Rear Garden
- Off Street Parking for Multiple Vehicles
- Freehold
- Council Tax Band E, EPC Rating D