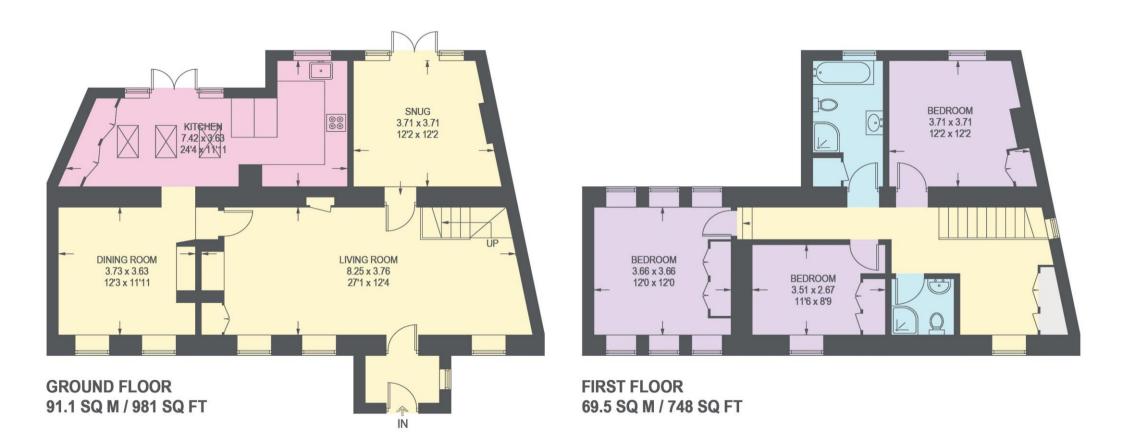

## APPROXIMATE GROSS INTERNAL AREA = 160.6 SQ M / 1729 SQ FT

Illustration for identification purposes only, measurements are approximate, not to scale.