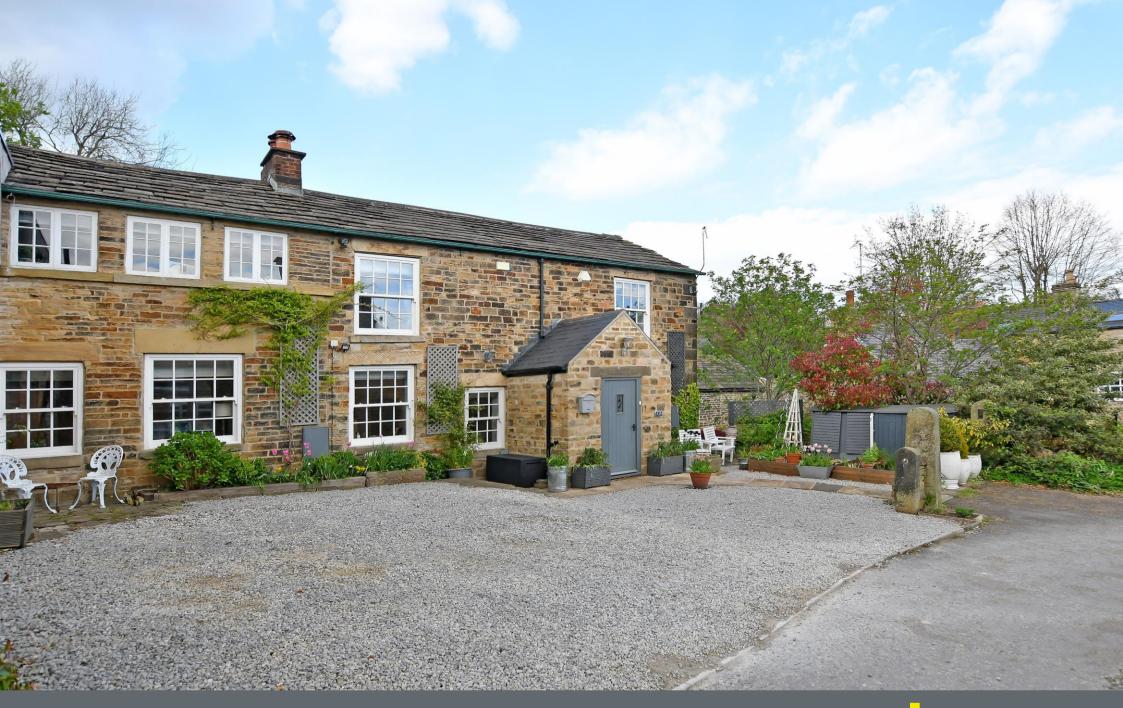

## 438 Fulwood Road

Fulwood • Sheffield • S10 3GH

Asking Price £795,000

Tucked away within a private hamlet off Fulwood road is a stunning 3 bedroom stone built cottage. Reconfigured and sympathetically renovated by the current owner creating a fabulous family home, stylishly presented throughout, complemented by original features. Benefits from a superb enclosed rear garden and off-street parking for multiple vehicles. Viewing is highly recommended to full appreciate the size and finish of this beautiful home. The property enters through a tiled porch providing cloakroom storage into a generously proportioned lounge, creating a cosy feel, which features 3 front facing windows and log burning stove. Overlooking the stunning garden, providing direct access through French doors is a snug complete with log burner. A separate dining room features an original stone fireplace adjoining the kitchen. A wooden shaker style kitchen design is topped with quartz worktops and Belfast sink offering a pleasant garden outlook. Offering generous storage and centre island, providing integrated double oven, gas hob, washing machine, dishwasher and fridge freezer. The first floor comprises 3 beautifully presented double bedrooms, all styled in fresh, neutral palette, fitted with bespoke solid wooden wardrobe storage. The generous landing area provides a flexible living space with potential to create a fourth bedroom if required. The family bathroom is equipped with traditional white suite and separate corner enclosure. Built in storage houses the combination boiler. Externally located at the front of the property is off street parking for multiple vehicles alongside an attractive front garden designed with seating area, raised beds and garden storage. To the rear is a private, secluded low maintenance outdoor space, creating a tranquil seating / entertaining space stocked with an array of colourful planting and summer house. The cottage is well-placed for local shops and amenities in Nether Green and Ranmoor, highly regarded local schools, recreational facilities and access to the city centre, hospita

- Stunning Stone Built Cottage
- Located In Private Hamlet Off Fulwood Road
- Beautifully Refurbished Throughout
- Stylish Interior & Original Features
- 3 Bedrooms with Potential for 4th

- Sought After Location in S10
- Superb Enclosed Rear Garden
- Off Street Parking for Multiple Vehicles
- Freehold
- Council Tax Band E, EPC Rating D