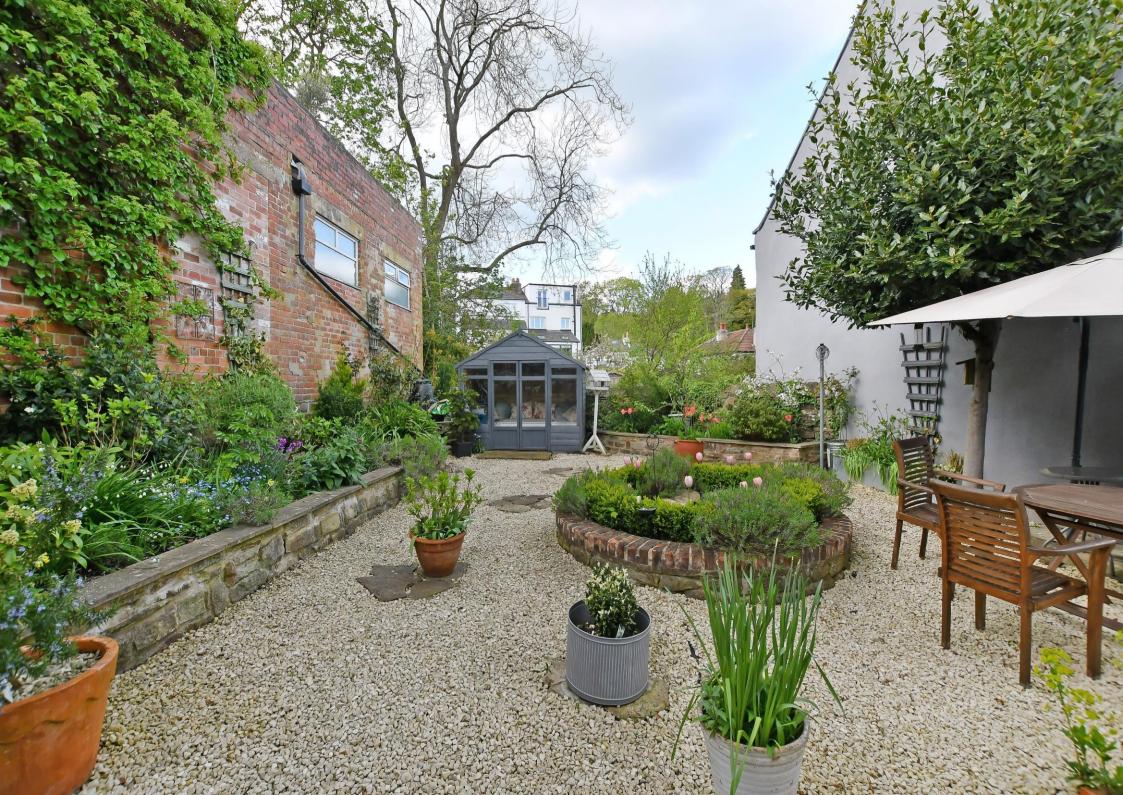

## 438 Fulwood Road

Fulwood • Sheffield • S10 3GH

Asking Price £795,000

Tucked away within a private hamlet off Fulwood road is a stunning 3 bedroom stone built cottage. Reconfigured and sympathetically renovated by the current owner creating a fabulous family home, stylishly presented throughout, complemented by original features. Benefits from a superb enclosed rear garden and off-street parking for multiple vehicles. Viewing is highly recommended to full appreciate the size and finish of this beautiful home. The property enters through a tiled porch providing cloakroom storage into a generously proportioned lounge, creating a cosy feel, which features 3 front facing windows and log burning stove. Overlooking the stunning garden, providing direct access through French doors is a snug complete with log burner. A separate dining room features an original stone fireplace adjoining the kitchen. A wooden shaker style kitchen design is topped with quartz worktops and Belfast sink offering a pleasant garden outlook. Offering generous storage and centre island, providing integrated double oven, gas hob, washing machine, dishwasher and fridge freezer. The first floor comprises 3 beautifully presented double bedrooms, all styled in fresh, neutral palette, fitted with bespoke solid wooden wardrobe storage. The generous landing area provides a flexible living space with potential to create a fourth bedroom if required. The family bathroom is equipped with traditional white suite and separate corner enclosure. Built in storage houses the combination boiler. Externally located at the front of the property is off street parking for multiple vehicles alongside an attractive front garden designed with seating area, raised beds and garden storage. To the rear is a private, secluded low maintenance outdoor space, creating a tranquil seating / entertaining space stocked with an array of colourful planting and summer house. The cottage is well-placed for local shops and amenities in Nether Green and Ranmoor, highly regarded local schools, recreational facilities and access to the city centre, hospita

- Stunning Stone Built Cottage
- Located In Private Hamlet Off Fulwood Road
- Beautifully Refurbished Throughout
- Stylish Interior & Original Features
- 3 Bedrooms with Potential for 4th

- Sought After Location in S10
- Superb Enclosed Rear Garden
- Off Street Parking for Multiple Vehicles
- Freehold
- Council Tax Band E, EPC Rating D