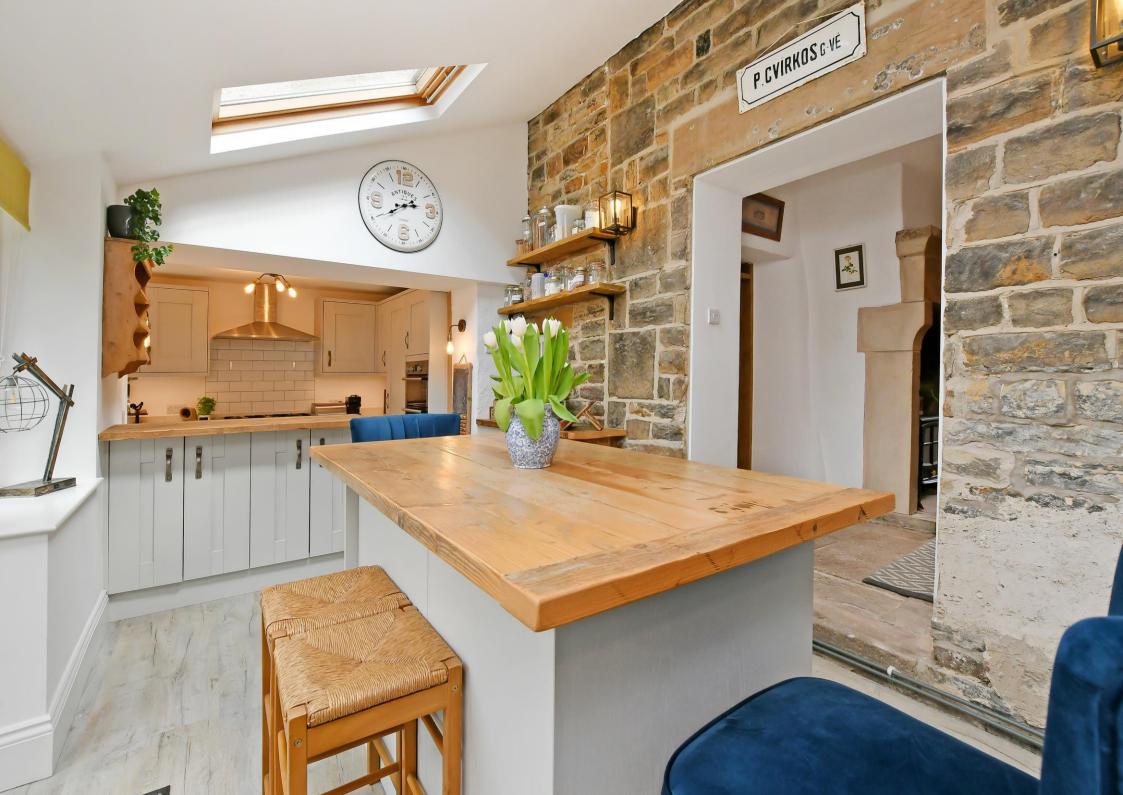

## 438 Fulwood Road

Fulwood • Sheffield • S10 3GH

Asking Price £795,000

Tucked away within a private hamlet off Fulwood road is a stunning 3 bedroom stone built cottage. Reconfigured and sympathetically renovated by the current owner creating a fabulous family home, stylishly presented throughout, complemented by original features. Benefits from a superb enclosed rear garden and off-street parking for multiple vehicles. Viewing is highly recommended to full appreciate the size and finish of this beautiful home. The property enters through a tiled porch providing cloakroom storage into a generously proportioned lounge, creating a cosy feel, which features 3 front facing windows and log burning stove. Overlooking the stunning garden, providing direct access through French doors is a snug complete with log burner. A separate dining room features an original stone fireplace adjoining the kitchen. A wooden shaker style kitchen design is topped with quartz worktops and Belfast sink offering a pleasant garden outlook. Offering generous storage and centre island, providing integrated double oven, gas hob, washing machine, dishwasher and fridge freezer. The first floor comprises 3 beautifully presented double bedrooms, all styled in fresh, neutral palette, fitted with bespoke solid wooden wardrobe storage. The generous landing area provides a flexible living space with potential to create a fourth bedroom if required. The family bathroom is equipped with traditional white suite and separate corner enclosure. Built in storage houses the combination boiler. Externally located at the front of the property is off street parking for multiple vehicles alongside an attractive front garden designed with seating area, raised beds and garden storage. To the rear is a private, secluded low maintenance outdoor space, creating a tranquil seating / entertaining space stocked with an array of colourful planting and summer house. The cottage is well-placed for local shops and amenities in Nether Green and Ranmoor, highly regarded local schools, recreational facilities and access to the city centre, hospita