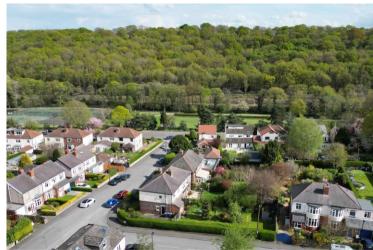

## 7 Dobcroft Avenue

Sheffield • South Yorkshire • S7 2LW

Offers in the Region Of £450,000

Occupying an enviable corner location, a stone's throw from Millhouses Park is a 3 bedroom semi detached family home. Offering fabulous potential to develop or extend subject to necessary building consents. Features a generous driveway and stunning, generously sized landscaped rear garden. Benefits from original features, combination gas central heating and double glazing. The ground floor comprises 2 good sized reception rooms, both complemented by original feature fireplaces with French doors to the rear opening out onto the stunning landscaped garden. The kitchen is fitted with a range of wooden units, providing space for appliances and generous under stairs walk in pantry. The first-floor features 2 double bedrooms and a smaller third bedroom, ideal for a child or home office. The shower room has been recently installed, providing a walk in rainfall shower. Externally a hard standing driveway creates off street parking for multiple vehicles, also providing potential to extend subject to necessary consents. To the rear of the property is a south facing, fully enclosed garden bordered by established hedging, attractive, colourful planting and garden shed. A generous, private outdoor space, ideal for families. Dobcroft Avenue is an extremely popular road, well-placed for highly regarded local schools, Millhouses Park and Ecclesall Woods, further recreational facilities, local shops and amenities, public transport, and access to the city centre, hospitals, universities, and the Peak District.

- Semi Detached Family Home in Millhouses
- Occupying An Enviable Corner Location
- Offering Fabulous Potential
- 3 Bedrooms & Family Bathroom
- 2 Reception Rooms

- Original Features & Character
- Generous Driveway
- Stunning Landscaped Garden
- Leasehold 300 years 01/05/1926 £3pa
- Council Tax Band D, EC TBC