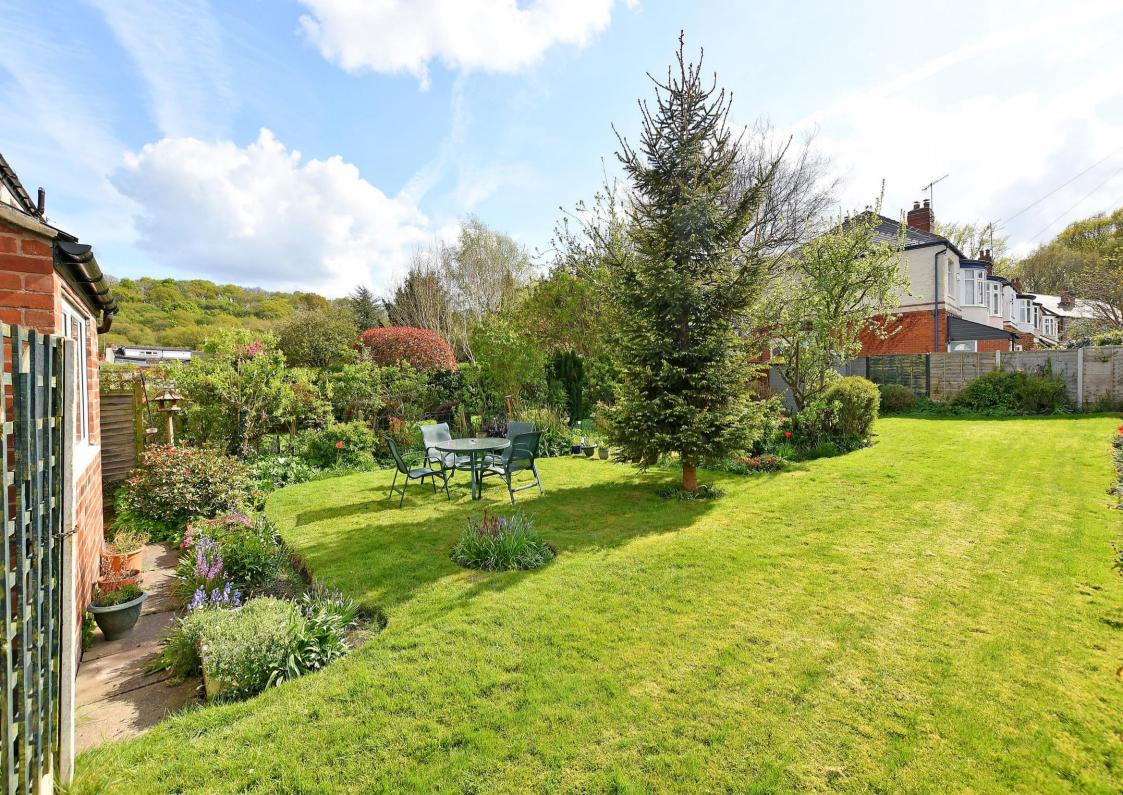

## 7 Dobcroft Avenue

Sheffield • South Yorkshire • S7 2LW

Offers in the Region Of £450,000

Occupying an enviable corner location, a stone's throw from Millhouses Park is a 3 bedroom semi detached family home. Offering fabulous potential to develop or extend subject to necessary building consents. Features a generous driveway and stunning, generously sized landscaped rear garden. Benefits from original features, combination gas central heating and double glazing. The ground floor comprises 2 good sized reception rooms, both complemented by original feature fireplaces with French doors to the rear opening out onto the stunning landscaped garden. The kitchen is fitted with a range of wooden units, providing space for appliances and generous under stairs walk in pantry. The first-floor features 2 double bedrooms and a smaller third bedroom, ideal for a child or home office. The shower room has been recently installed, providing a walk in rainfall shower. Externally a hard standing driveway creates off street parking for multiple vehicles, also providing potential to extend subject to necessary consents. To the rear of the property is a south facing, fully enclosed garden bordered by established hedging, attractive, colourful planting and garden shed. A generous, private outdoor space, ideal for families. Dobcroft Avenue is an extremely popular road, well-placed for highly regarded local schools, Millhouses Park and Ecclesall Woods, further recreational facilities, local shops and amenities, public transport, and access to the city centre, hospitals, universities, and the Peak District.