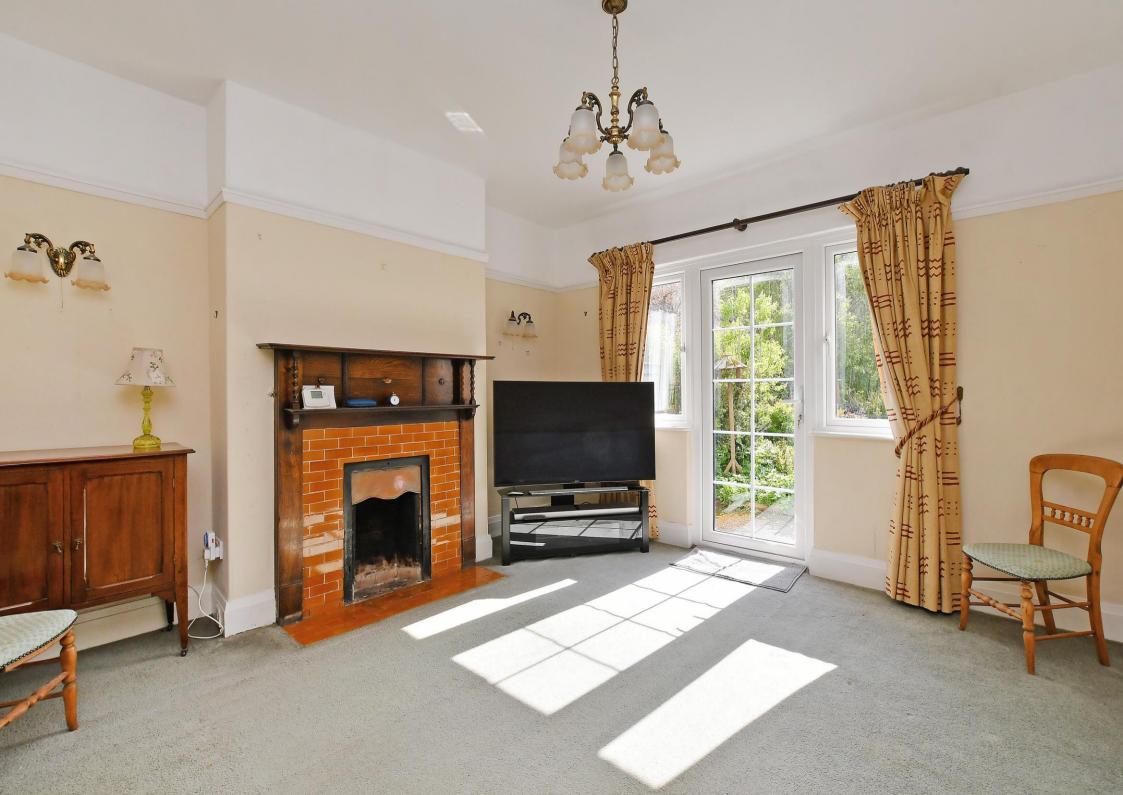

## 7 Dobcroft Avenue

Sheffield • South Yorkshire • S7 2LW

Offers in the Region Of £450,000

Occupying an enviable corner location, a stone's throw from Millhouses Park is a 3 bedroom semi detached family home. Offering fabulous potential to develop or extend subject to necessary building consents. Features a generous driveway and stunning, generously sized landscaped rear garden. Benefits from original features, combination gas central heating and double glazing. The ground floor comprises 2 good sized reception rooms, both complemented by original feature fireplaces with French doors to the rear opening out onto the stunning landscaped garden. The kitchen is fitted with a range of wooden units, providing space for appliances and generous under stairs walk in pantry. The first-floor features 2 double bedrooms and a smaller third bedroom, ideal for a child or home office. The shower room has been recently installed, providing a walk in rainfall shower. Externally a hard standing driveway creates off street parking for multiple vehicles, also providing potential to extend subject to necessary consents. To the rear of the property is a south facing, fully enclosed garden bordered by established hedging, attractive, colourful planting and garden shed. A generous, private outdoor space, ideal for families. Dobcroft Avenue is an extremely popular road, well-placed for highly regarded local schools, Millhouses Park and Ecclesall Woods, further recreational facilities, local shops and amenities, public transport, and access to the city centre, hospitals, universities, and the Peak District.