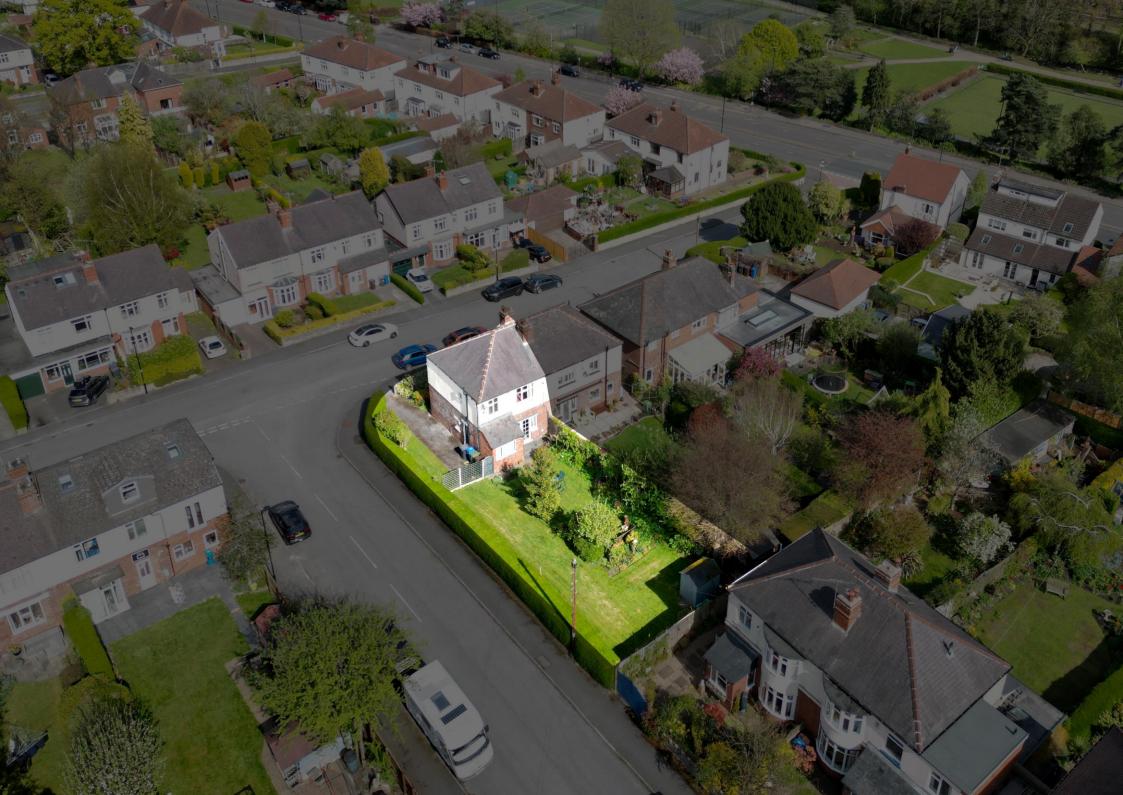

## 7 Dobcroft Avenue

Sheffield • South Yorkshire • S7 2LW

Offers in the Region Of £450,000

Occupying an enviable corner location, a stone's throw from Millhouses Park is a 3 bedroom semi detached family home. Offering fabulous potential to develop or extend subject to necessary building consents. Features a generous driveway and stunning, generously sized landscaped rear garden. Benefits from original features, combination gas central heating and double glazing. The ground floor comprises 2 good sized reception rooms, both complemented by original feature fireplaces with French doors to the rear opening out onto the stunning landscaped garden. The kitchen is fitted with a range of wooden units, providing space for appliances and generous under stairs walk in pantry. The first-floor features 2 double bedrooms and a smaller third bedroom, ideal for a child or home office. The shower room has been recently installed, providing a walk in rainfall shower. Externally a hard standing driveway creates off street parking for multiple vehicles, also providing potential to extend subject to necessary consents. To the rear of the property is a south facing, fully enclosed garden bordered by established hedging, attractive, colourful planting and garden shed. A generous, private outdoor space, ideal for families. Dobcroft Avenue is an extremely popular road, well-placed for highly regarded local schools, Millhouses Park and Ecclesall Woods, further recreational facilities, local shops and amenities, public transport, and access to the city centre, hospitals, universities, and the Peak District.

- Semi Detached Family Home in Millhouses
- Occupying An Enviable Corner Location
- Offering Fabulous Potential
- 3 Bedrooms & Family Bathroom
- 2 Reception Rooms

- Original Features & Character
- Generous Driveway
- Stunning Landscaped Garden
- Leasehold 300 years 01/05/1926 £3pa
- Council Tax Band D, EC TBC