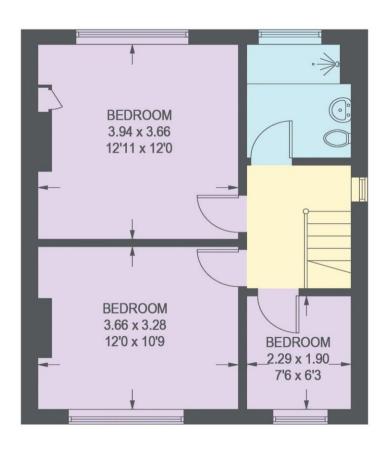

## **7 DOBCROFT AVENUE**

APPROXIMATE GROSS INTERNAL AREA = 89.7 SQ M / 965 SQ FT

GROUND FLOOR = 47.5 SQ M / 511 SQ FT FIRST FLOOR = 42.2 SQ M / 454 SQ FT

Illustration for identification purposes only, measurements are approximate, not to scale.

## 7 Dobcroft Avenue

Sheffield • South Yorkshire • S7 2LW

Offers in the Region Of £450,000

Occupying an enviable corner location, a stone's throw from Millhouses Park is a 3 bedroom semi detached family home. Offering fabulous potential to develop or extend subject to necessary building consents. Features a generous driveway and stunning, generously sized landscaped rear garden. Benefits from original features, combination gas central heating and double glazing. The ground floor comprises 2 good sized reception rooms, both complemented by original feature fireplaces with French doors to the rear opening out onto the stunning landscaped garden. The kitchen is fitted with a range of wooden units, providing space for appliances and generous under stairs walk in pantry. The first-floor features 2 double bedrooms and a smaller third bedroom, ideal for a child or home office. The shower room has been recently installed, providing a walk in rainfall shower. Externally a hard standing driveway creates off street parking for multiple vehicles, also providing potential to extend subject to necessary consents. To the rear of the property is a south facing, fully enclosed garden bordered by established hedging, attractive, colourful planting and garden shed. A generous, private outdoor space, ideal for families. Dobcroft Avenue is an extremely popular road, well-placed for highly regarded local schools, Millhouses Park and Ecclesall Woods, further recreational facilities, local shops and amenities, public transport, and access to the city centre, hospitals, universities, and the Peak District.