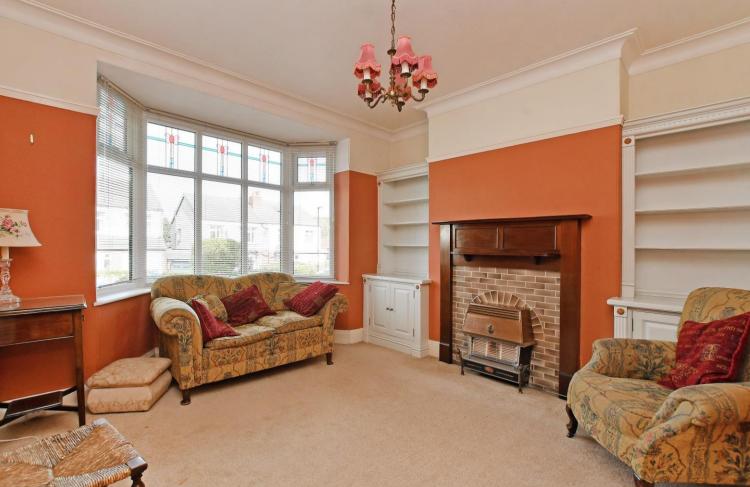

## 7 Dobcroft Avenue

Sheffield • South Yorkshire • S7 2LW

Offers in the Region Of £450,000

Occupying an enviable corner location, a stone's throw from Millhouses Park is a 3 bedroom semi detached family home. Offering fabulous potential to develop or extend subject to necessary building consents. Features a generous driveway and stunning, generously sized landscaped rear garden. Benefits from original features, combination gas central heating and double glazing. The ground floor comprises 2 good sized reception rooms, both complemented by original feature fireplaces with French doors to the rear opening out onto the stunning landscaped garden. The kitchen is fitted with a range of wooden units, providing space for appliances and generous under stairs walk in pantry. The first-floor features 2 double bedrooms and a smaller third bedroom, ideal for a child or home office. The shower room has been recently installed, providing a walk in rainfall shower. Externally a hard standing driveway creates off street parking for multiple vehicles, also providing potential to extend subject to necessary consents. To the rear of the property is a south facing, fully enclosed garden bordered by established hedging, attractive, colourful planting and garden shed. A generous, private outdoor space, ideal for families. Dobcroft Avenue is an extremely popular road, well-placed for highly regarded local schools, Millhouses Park and Ecclesall Woods, further recreational facilities, local shops and amenities, public transport, and access to the city centre, hospitals, universities, and the Peak District.