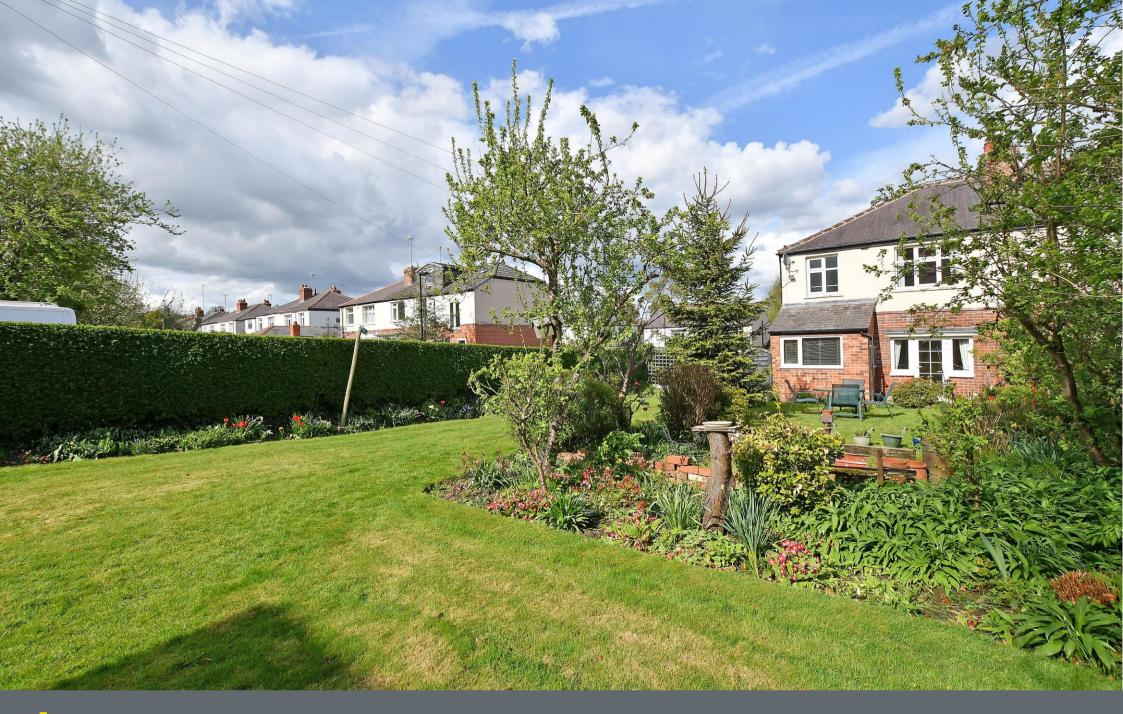

## 7 Dobcroft Avenue

Sheffield • South Yorkshire • S7 2LW

Offers in the Region Of £450,000

Occupying an enviable corner location, a stone's throw from Millhouses Park is a 3 bedroom semi detached family home. Offering fabulous potential to develop or extend subject to necessary building consents. Features a generous driveway and stunning, generously sized landscaped rear garden. Benefits from original features, combination gas central heating and double glazing. The ground floor comprises 2 good sized reception rooms, both complemented by original feature fireplaces with French doors to the rear opening out onto the stunning landscaped garden. The kitchen is fitted with a range of wooden units, providing space for appliances and generous under stairs walk in pantry. The first-floor features 2 double bedrooms and a smaller third bedroom, ideal for a child or home office. The shower room has been recently installed, providing a walk in rainfall shower. Externally a hard standing driveway creates off street parking for multiple vehicles, also providing potential to extend subject to necessary consents. To the rear of the property is a south facing, fully enclosed garden bordered by established hedging, attractive, colourful planting and garden shed. A generous, private outdoor space, ideal for families. Dobcroft Avenue is an extremely popular road, well-placed for highly regarded local schools, Millhouses Park and Ecclesall Woods, further recreational facilities, local shops and amenities, public transport, and access to the city centre, hospitals, universities, and the Peak District.