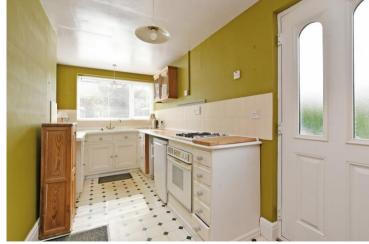

## 7 Dobcroft Avenue

Sheffield • South Yorkshire • S7 2LW

Offers in the Region Of £450,000

Occupying an enviable corner location, a stone's throw from Millhouses Park is a 3 bedroom semi detached family home. Offering fabulous potential to develop or extend subject to necessary building consents. Features a generous driveway and stunning, generously sized landscaped rear garden. Benefits from original features, combination gas central heating and double glazing. The ground floor comprises 2 good sized reception rooms, both complemented by original feature fireplaces with French doors to the rear opening out onto the stunning landscaped garden. The kitchen is fitted with a range of wooden units, providing space for appliances and generous under stairs walk in pantry. The first-floor features 2 double bedrooms and a smaller third bedroom, ideal for a child or home office. The shower room has been recently installed, providing a walk in rainfall shower. Externally a hard standing driveway creates off street parking for multiple vehicles, also providing potential to extend subject to necessary consents. To the rear of the property is a south facing, fully enclosed garden bordered by established hedging, attractive, colourful planting and garden shed. A generous, private outdoor space, ideal for families. Dobcroft Avenue is an extremely popular road, well-placed for highly regarded local schools, Millhouses Park and Ecclesall Woods, further recreational facilities, local shops and amenities, public transport, and access to the city centre, hospitals, universities, and the Peak District.