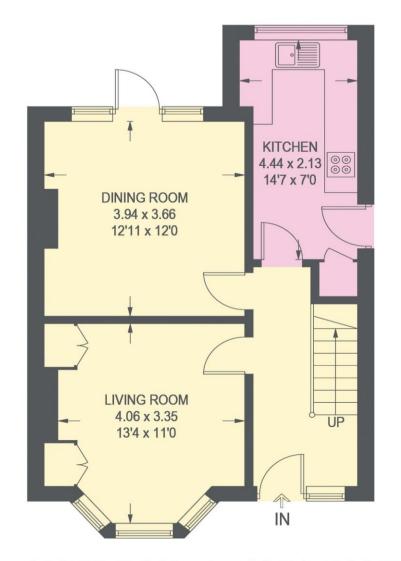

## **7 DOBCROFT AVENUE**

APPROXIMATE GROSS INTERNAL AREA = 89.7 SQ M / 965 SQ FT

GROUND FLOOR = 47.5 SQ M / 511 SQ FT FIRST FLOOR = 42.2 SQ M / 454 SQ FT

Illustration for identification purposes only, measurements are approximate, not to scale.