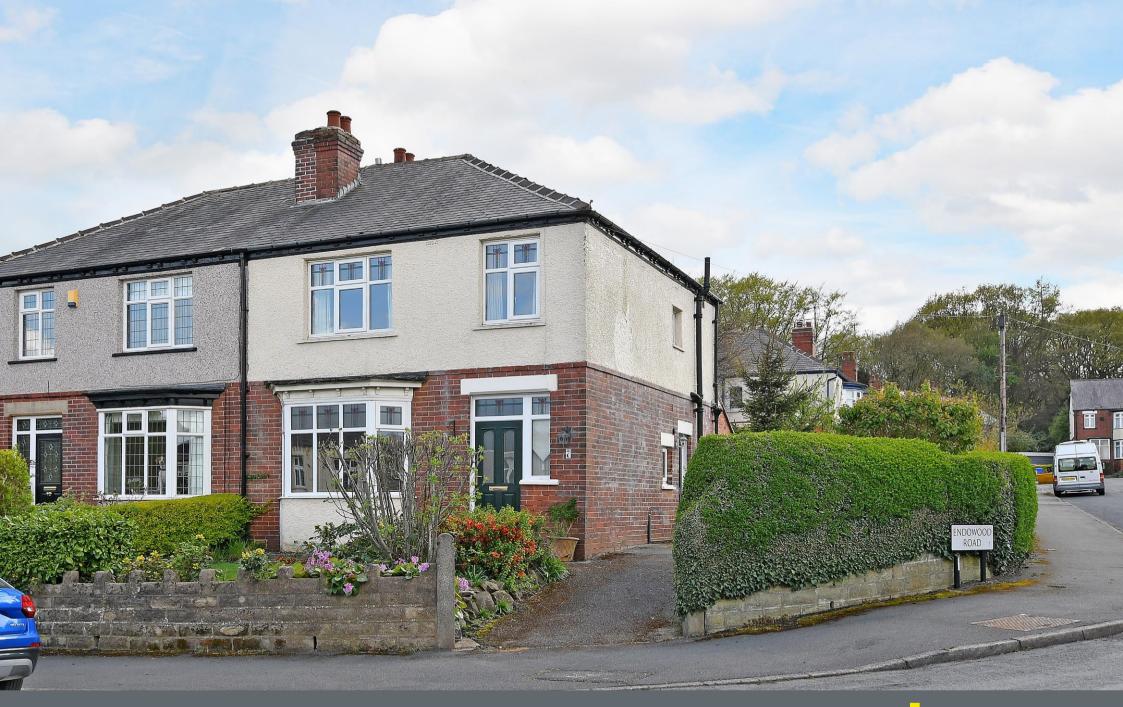

## 7 Dobcroft Avenue

Sheffield • South Yorkshire • S7 2LW

Offers in the Region Of £450,000

Occupying an enviable corner location, a stone's throw from Millhouses Park is a 3 bedroom semi detached family home. Offering fabulous potential to develop or extend subject to necessary building consents. Features a generous driveway and stunning, generously sized landscaped rear garden. Benefits from original features, combination gas central heating and double glazing. The ground floor comprises 2 good sized reception rooms, both complemented by original feature fireplaces with French doors to the rear opening out onto the stunning landscaped garden. The kitchen is fitted with a range of wooden units, providing space for appliances and generous under stairs walk in pantry. The first-floor features 2 double bedrooms and a smaller third bedroom, ideal for a child or home office. The shower room has been recently installed, providing a walk in rainfall shower. Externally a hard standing driveway creates off street parking for multiple vehicles, also providing potential to extend subject to necessary consents. To the rear of the property is a south facing, fully enclosed garden bordered by established hedging, attractive, colourful planting and garden shed. A generous, private outdoor space, ideal for families. Dobcroft Avenue is an extremely popular road, well-placed for highly regarded local schools, Millhouses Park and Ecclesall Woods, further recreational facilities, local shops and amenities, public transport, and access to the city centre, hospitals, universities, and the Peak District.

- Semi Detached Family Home in Millhouses
- Occupying An Enviable Corner Location
- Offering Fabulous Potential
- 3 Bedrooms & Family Bathroom
- 2 Reception Rooms

- Original Features & Character
- Generous Driveway
- Stunning Landscaped Garden
- Leasehold 300 years 01/05/1926 £3pa
- Council Tax Band D, EC TBC