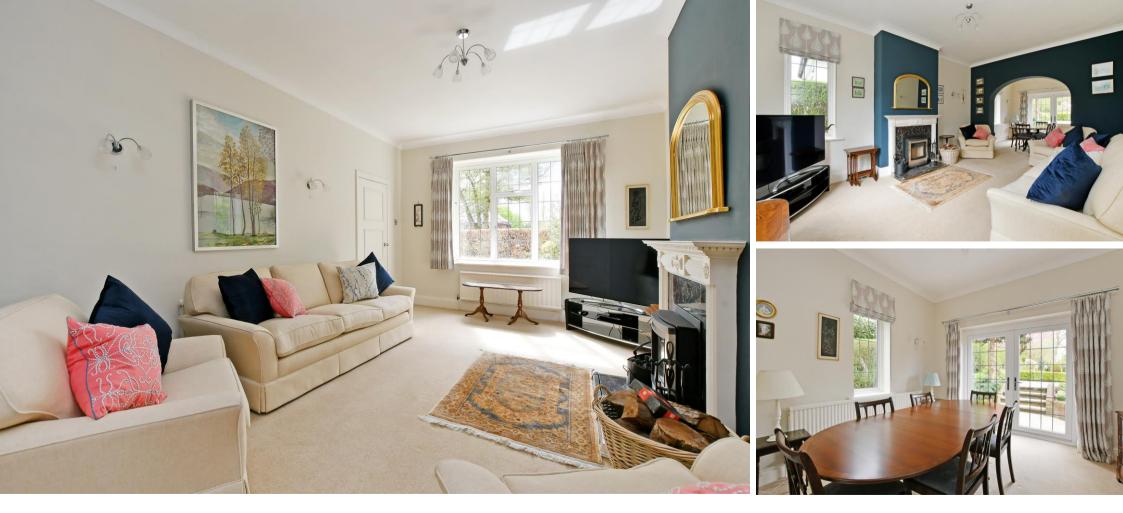

## £1,300,000

An exceptional 5 bedroom, 2 bathroom detached family home located on this very popular road opposite Fulwood Tennis Club. With over 2800 sq feet of flexible accommodation arranged over 2 levels and sitting in a large plot with a stunning level enclosed garden to the rear. On the ground floor a front facing composite door opens into the reception hallway with useful understairs storage. The kitchen is the heart of the home and is beautifully fitted with bespoke handmade units by local company David Martin and includes a range of high quality integrated appliances and granite work surfaces, ample space for a large family dining table and French doors open onto the patio. Adjacent to the kitchen is a versatile family room with door opening to a home office, providing useful work from home space. There are two more formal reception rooms offering further flexibility for formal dining space and family living areas. A large utility room has space and points for a washing machine and tumble dryer and provides integral access to the garage. A downstairs w.c has a cupboard housing the modern Vaillant gas boiler. On the 1st floor there is sitting space on the landing positioned to take advantage for the superb family garden. The principal bedroom has lovely open views over the tennis club, Fulwood Church and towards the Mayfield Valley and Ringinglow beyond, fitted wardrobes and an en-suite shower room. There are four other well proportioned bedrooms all with fitted storage and a spacious family bathroom. Outside a driveway provides off road parking and leads to the garage with roller shutter door and integral access to the deroved, mature shrub plant and tree borders and enjoying an excellent degree of privacy with an open aspect. The bespoke timber Summer House has light and power and patio area to the front, to the bottom of the garden is an orchard with fruit trees and a garden shed. Fulwood is a very desirable suburb on the edge of the Peak National Park.