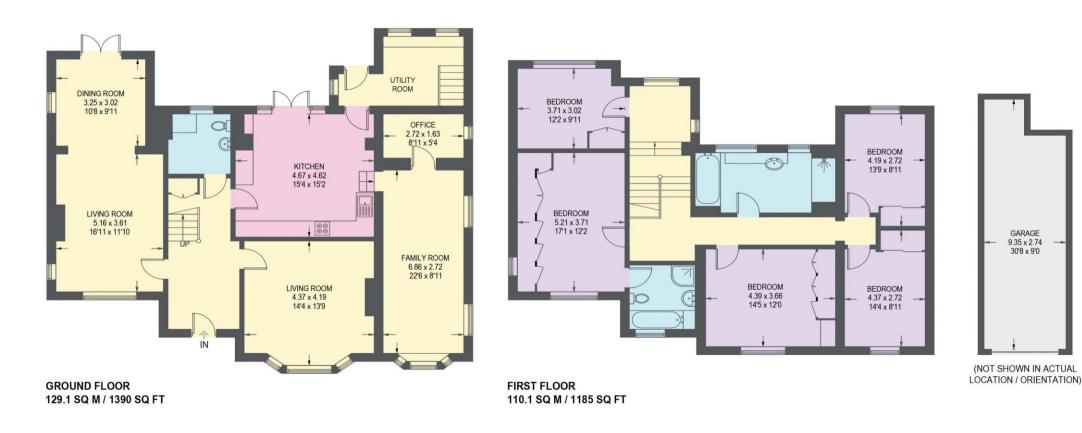

## **10 SLAYLEIGH LANE**

APPROXIMATE GROSS INTERNAL AREA = 239.2 SQ M / 2575 SQ FT GARAGE = 23.8 SQ M / 256 SQ FT TOTAL = 263 SQ M / 2831 SQ FT

Illustration for identification purposes only, measurements are approximate, not to scale.