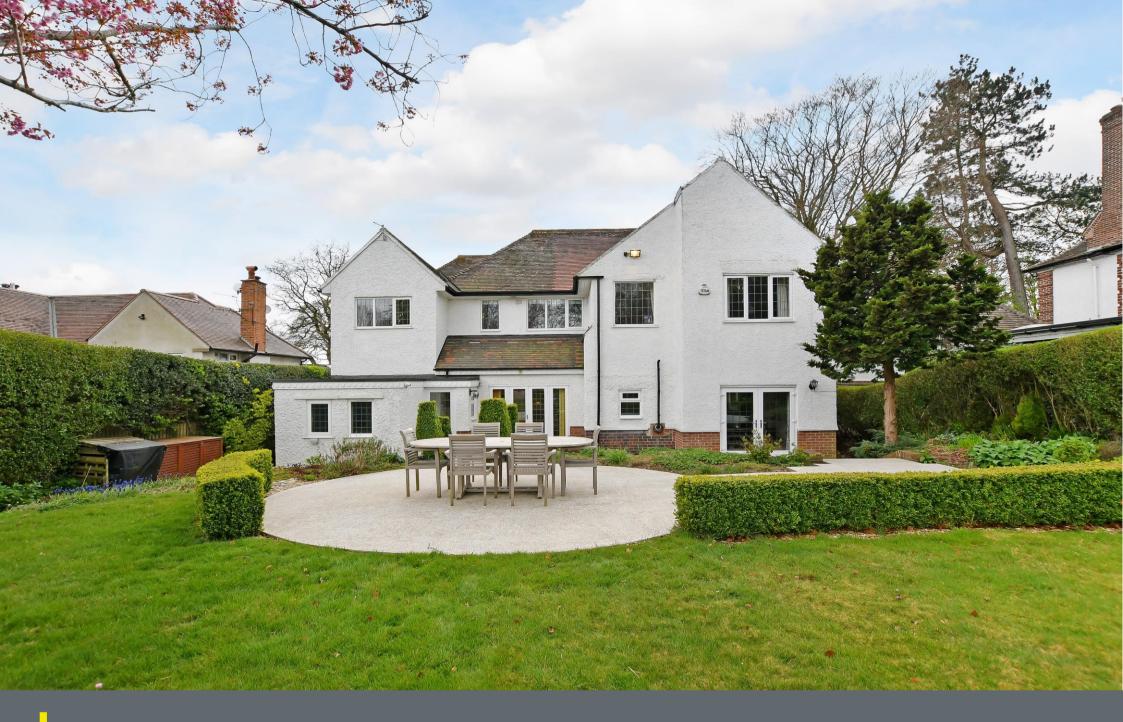

## £1,300,000

An exceptional 5 bedroom, 2 bathroom detached family home located on this very popular road opposite Fulwood Tennis Club. With over 2800 sq feet of flexible accommodation arranged over 2 levels and sitting in a large plot with a stunning level enclosed garden to the rear. On the ground floor a front facing composite door opens into the reception hallway with useful understairs storage. The kitchen is the heart of the home and is beautifully fitted with bespoke handmade units by local company David Martin and includes a range of high quality integrated appliances and granite work surfaces, ample space for a large family dining table and French doors open onto the patio. Adjacent to the kitchen is a versatile family room with door opening to a home office, providing useful work from home space. There are two more formal reception rooms offering further flexibility for formal dining space and family living areas. A large utility room has space and points for a washing machine and tumble dryer and provides integral access to the garage. A downstairs w.c has a cupboard housing the modern Vaillant gas boiler. On the 1st floor there is sitting space on the landing positioned to take advantage for the superb family garden. The principal bedroom has lovely open views over the tennis club, Fulwood Church and towards the Mayfield Valley and Ringinglow beyond, fitted wardrobes and an en-suite shower room. There are four other well proportioned bedrooms all with fitted storage and a spacious family bathroom. Outside a driveway provides off road parking and leads to the garage with roller shutter door and integral access to the deroved, mature shrub plant and tree borders and enjoying an excellent degree of privacy with an open aspect. The bespoke timber Summer House has light and power and patio area to the front, to the bottom of the garden is an orchard with fruit trees and a garden shed. Fulwood is a very desirable suburb on the edge of the Peak National Park.