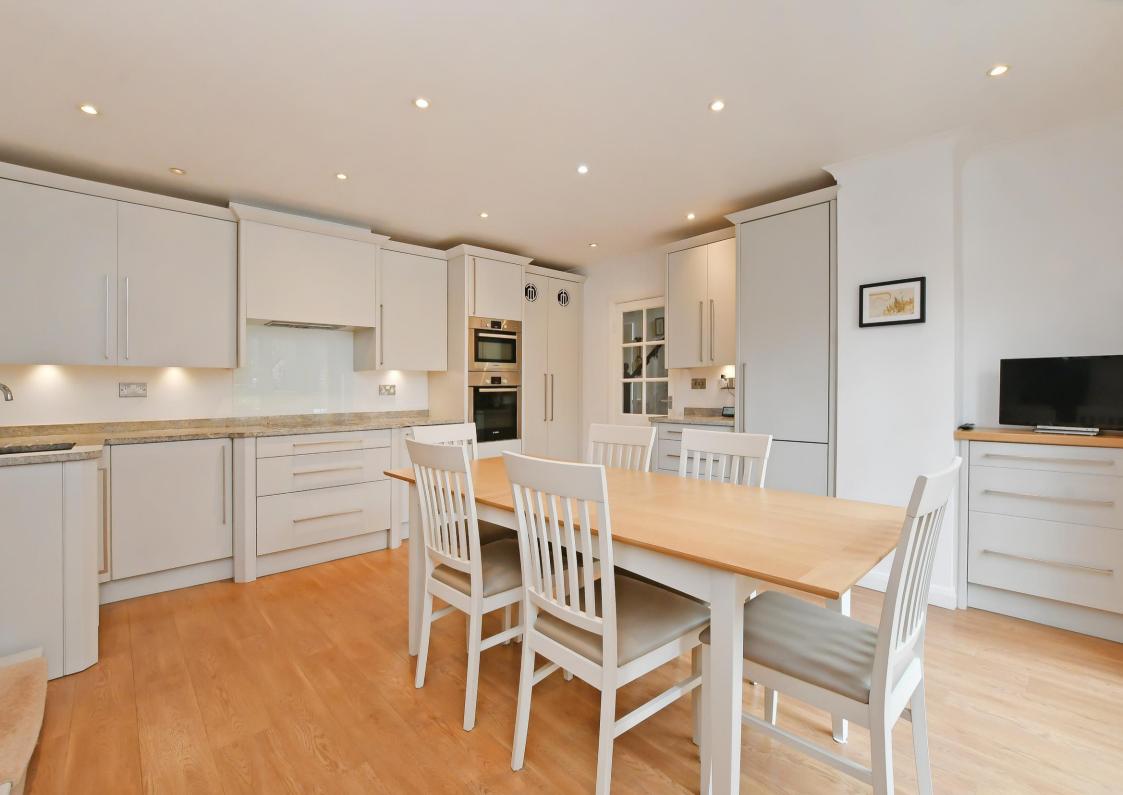

## £1,300,000

An exceptional 5 bedroom, 2 bathroom detached family home located on this very popular road opposite Fulwood Tennis Club. With over 2800 sq feet of flexible accommodation arranged over 2 levels and sitting in a large plot with a stunning level enclosed garden to the rear. On the ground floor a front facing composite door opens into the reception hallway with useful understairs storage. The kitchen is the heart of the home and is beautifully fitted with bespoke handmade units by local company David Martin and includes a range of high quality integrated appliances and granite work surfaces, ample space for a large family dining table and French doors open onto the patio. Adjacent to the kitchen is a versatile family room with door opening to a home office, providing useful work from home space. There are two more formal reception rooms offering further flexibility for formal dining space and family living areas. A large utility room has space and points for a washing machine and tumble dryer and provides integral access to the garage. A downstairs w.c has a cupboard housing the modern Vaillant gas boiler. On the 1st floor there is sitting space on the landing positioned to take advantage for the superb family garden. The principal bedroom has lovely open views over the tennis club, Fulwood Church and towards the Mayfield Valley and Ringinglow beyond, fitted wardrobes and an en-suite shower room. There are four other well proportioned bedrooms all with fitted storage and a spacious family bathroom. Outside a driveway provides off road parking and leads to the garage with roller shutter door and integral access to the deroved, mature shrub plant and tree borders and enjoying an excellent degree of privacy with an open aspect. The bespoke timber Summer House has light and power and patio area to the front, to the bottom of the garden is an orchard with fruit trees and a garden shed. Fulwood is a very desirable suburb on the edge of the Peak National Park.