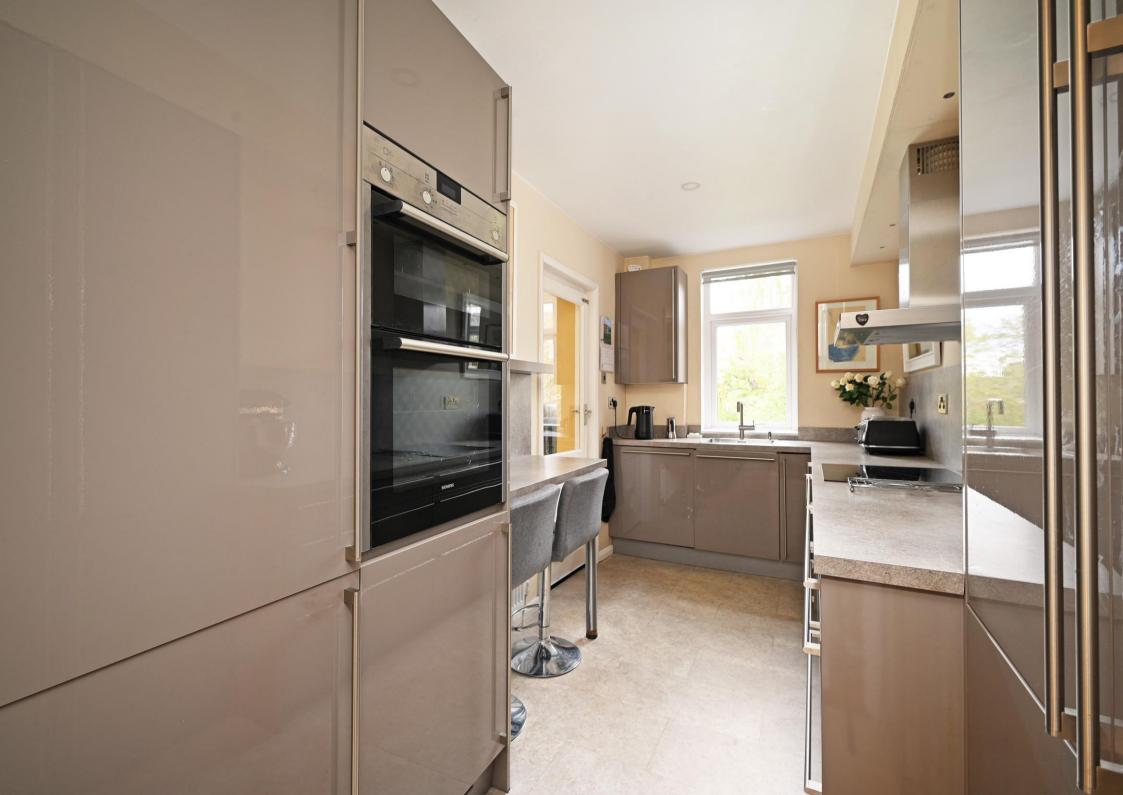

## Guide Price £375,000 - £395,000

Tucked away between beautiful front and rear gardens, just a stones throw from the heart of Walkley is a superb 3-bedroom end terraced property. Effectively extended over the years this beautiful home is deceptively spacious, offering a flexible, stylish family home in a sought-after location. A cosy front facing lounge designed in modern tones, is complemented by stained glass windows and log burner which adjoins a separate dining room, leading though to a rear extension creating a superb garden room with lovely private outlook. The modern kitchen is a Karl Benz design incorporating oven, induction hob, dishwasher, fridge freezer and breakfast bar. A door provides cellar access, creating ideal storage or potential for development. The first floor comprises 3 bedrooms, all stylishly presented in modern décor, there are 2 good sized double bedrooms, once featuring a walk in storage cupboard which leads to a partially boarded loft space. The third bedroom is ideal home office space or child's bedroom. The family bathroom is equipped with bathtub, overhead shower, vanity hand wash basin, WC and heated towel rail, partially tiled. Externally to the rear is a private, enclosed garden, designed with patio seating area and level lawn, bordered by established planting. To the front of the property offering a beautiful outlook is a further south facing garden filled with an array of mature, attractive planting which provides privacy to the property, but also offers the potential to create off street parking if desired. Carr Road is an extremely sought after location, well-served by local shops and amenities with a variety of cafes, restaurants and public houses, schools, recreational facilities, public transport, and access links to the city centre, hospitals, universities, and the Peak District.