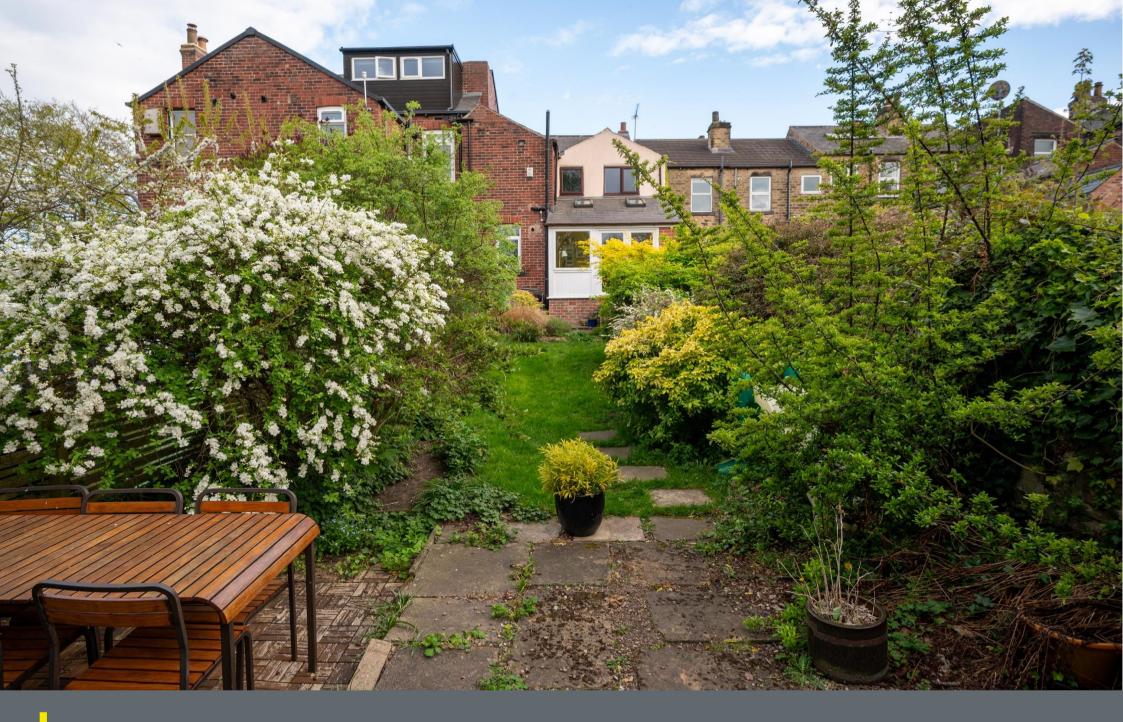

## Guide Price £375,000 - £395,000

Tucked away between beautiful front and rear gardens, just a stones throw from the heart of Walkley is a superb 3-bedroom end terraced property. Effectively extended over the years this beautiful home is deceptively spacious, offering a flexible, stylish family home in a sought-after location. A cosy front facing lounge designed in modern tones, is complemented by stained glass windows and log burner which adjoins a separate dining room, leading though to a rear extension creating a superb garden room with lovely private outlook. The modern kitchen is a Karl Benz design incorporating oven, induction hob, dishwasher, fridge freezer and breakfast bar. A door provides cellar access, creating ideal storage or potential for development. The first floor comprises 3 bedrooms, all stylishly presented in modern décor, there are 2 good sized double bedrooms, once featuring a walk in storage cupboard which leads to a partially boarded loft space. The third bedroom is ideal home office space or child's bedroom. The family bathroom is equipped with bathtub, overhead shower, vanity hand wash basin, WC and heated towel rail, partially tiled. Externally to the rear is a private, enclosed garden, designed with patio seating area and level lawn, bordered by established planting. To the front of the property offering a beautiful outlook is a further south facing garden filled with an array of mature, attractive planting which provides privacy to the property, but also offers the potential to create off street parking if desired. Carr Road is an extremely sought after location, well-served by local shops and amenities with a variety of cafes, restaurants and public houses, schools, recreational facilities, public transport, and access links to the city centre, hospitals, universities, and the Peak District.