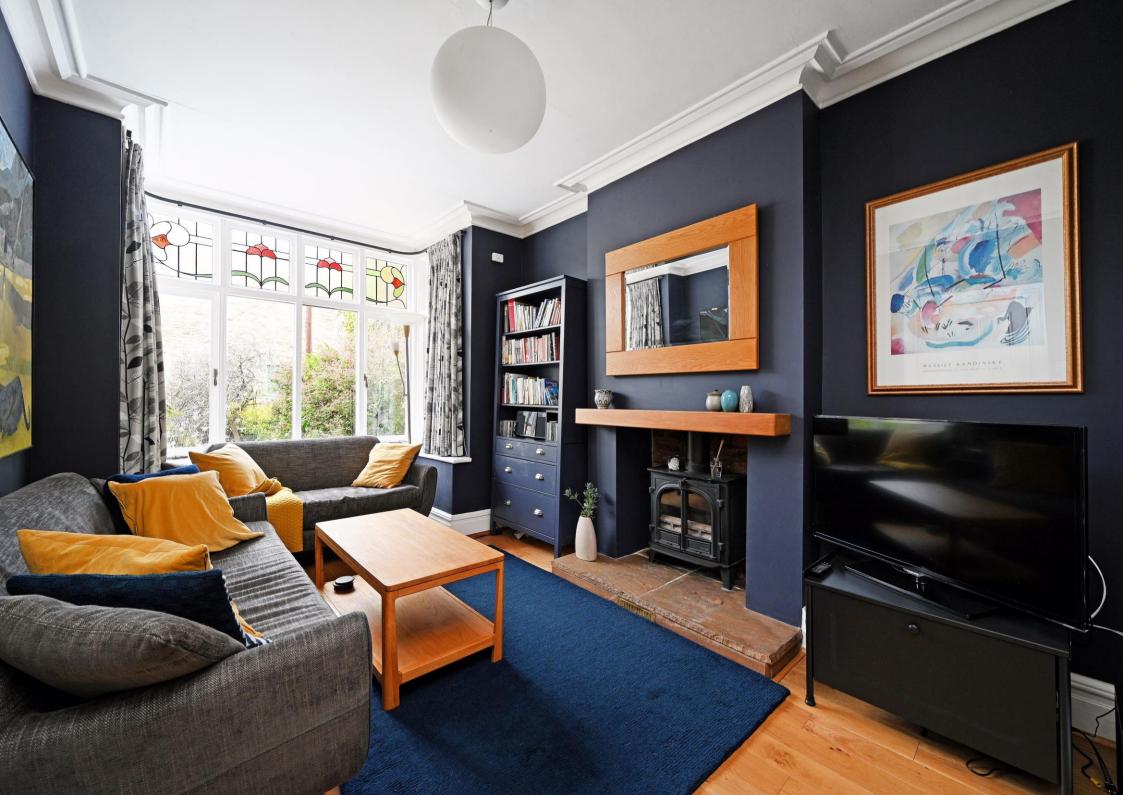

## Guide Price £375,000 - £395,000

Tucked away between beautiful front and rear gardens, just a stones throw from the heart of Walkley is a superb 3-bedroom end terraced property. Effectively extended over the years this beautiful home is deceptively spacious, offering a flexible, stylish family home in a sought-after location. A cosy front facing lounge designed in modern tones, is complemented by stained glass windows and log burner which adjoins a separate dining room, leading though to a rear extension creating a superb garden room with lovely private outlook. The modern kitchen is a Karl Benz design incorporating oven, induction hob, dishwasher, fridge freezer and breakfast bar. A door provides cellar access, creating ideal storage or potential for development. The first floor comprises 3 bedrooms, all stylishly presented in modern décor, there are 2 good sized double bedrooms, once featuring a walk in storage cupboard which leads to a partially boarded loft space. The third bedroom is ideal home office space or child's bedroom. The family bathroom is equipped with bathtub, overhead shower, vanity hand wash basin, WC and heated towel rail, partially tiled. Externally to the rear is a private, enclosed garden, designed with patio seating area and level lawn, bordered by established planting. To the front of the property offering a beautiful outlook is a further south facing garden filled with an array of mature, attractive planting which provides privacy to the property, but also offers the potential to create off street parking if desired. Carr Road is an extremely sought after location, well-served by local shops and amenities with a variety of cafes, restaurants and public houses, schools, recreational facilities, public transport, and access links to the city centre, hospitals, universities, and the Peak District.