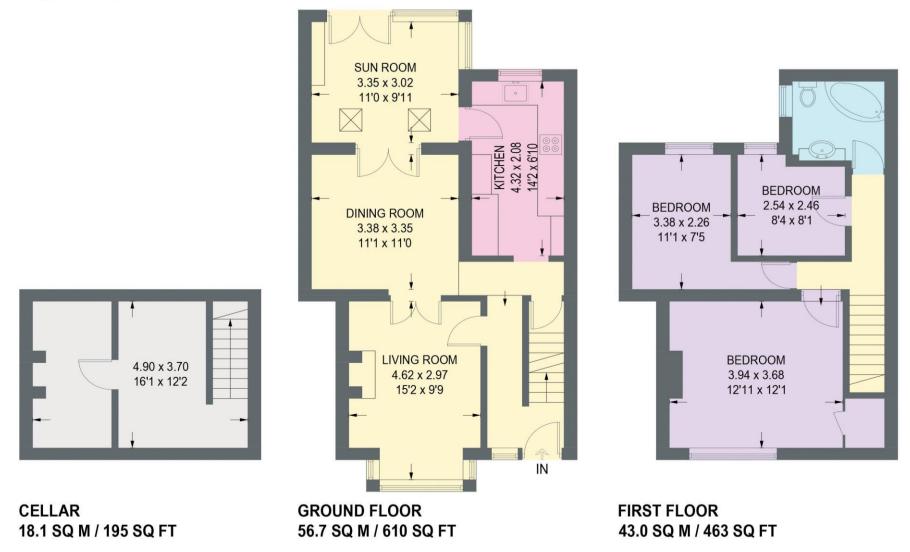

## 168 CARR ROAD

APPROXIMATE GROSS INTERNAL AREA = 99.7 SQ M / 1073 SQ FT CELLAR = 18.1 SQ M / 195 SQ FT TOTAL = 117.8 SQ M / 1268 SQ FT

Illustration for identification purposes only, measurements are approximate, not to scale.

IMPORTANT: we would like to inform prospective purchasers that these sales particulars have been prepared as a general guide only. A detailed survey has not been carried out, nor the services, appliances and fittings tested. Room sizes should not be relied upon for furnishing purposes and are approximate. If floor plans are included, they are for guidance only and illustration purposes only and may not be to scale. If there are any important matters likely to affect your decision to buy, please contact us before viewing the property.