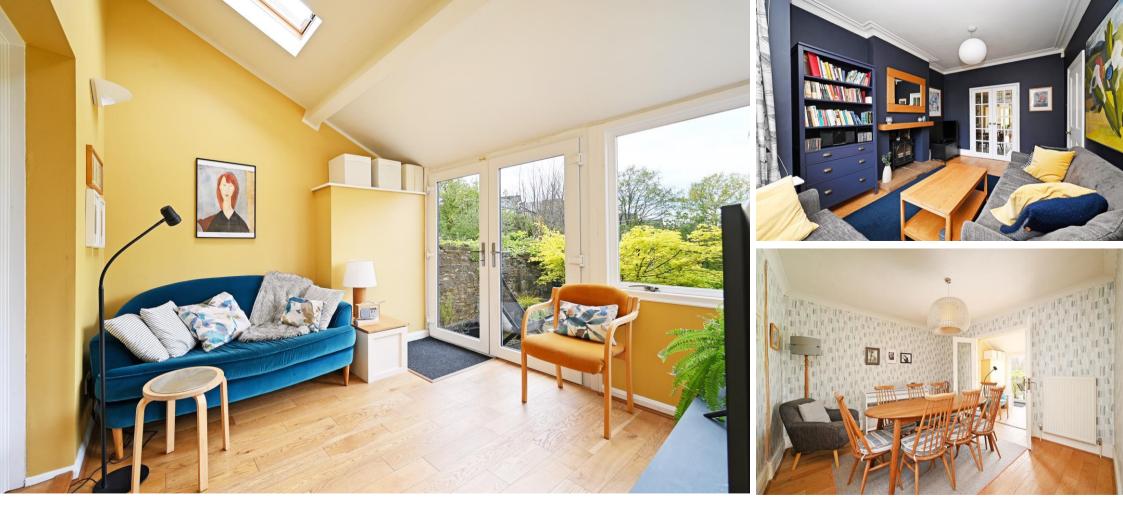

## Guide Price £375,000 - £395,000

Tucked away between beautiful front and rear gardens, just a stones throw from the heart of Walkley is a superb 3-bedroom end terraced property. Effectively extended over the years this beautiful home is deceptively spacious, offering a flexible, stylish family home in a sought-after location. A cosy front facing lounge designed in modern tones, is complemented by stained glass windows and log burner which adjoins a separate dining room, leading though to a rear extension creating a superb garden room with lovely private outlook. The modern kitchen is a Karl Benz design incorporating oven, induction hob, dishwasher, fridge freezer and breakfast bar. A door provides cellar access, creating ideal storage or potential for development. The first floor comprises 3 bedrooms, all stylishly presented in modern décor, there are 2 good sized double bedrooms, once featuring a walk in storage cupboard which leads to a partially boarded loft space. The third bedroom is ideal home office space or child's bedroom. The family bathroom is equipped with bathtub, overhead shower, vanity hand wash basin, WC and heated towel rail, partially tiled. Externally to the rear is a private, enclosed garden, designed with patio seating area and level lawn, bordered by established planting. To the front of the property offering a beautiful outlook is a further south facing garden filled with an array of mature, attractive planting which provides privacy to the property, but also offers the potential to create off street parking if desired. Carr Road is an extremely sought after location, well-served by local shops and amenities with a variety of cafes, restaurants and public houses, schools, recreational facilities, public transport, and access links to the city centre, hospitals, universities, and the Peak District.