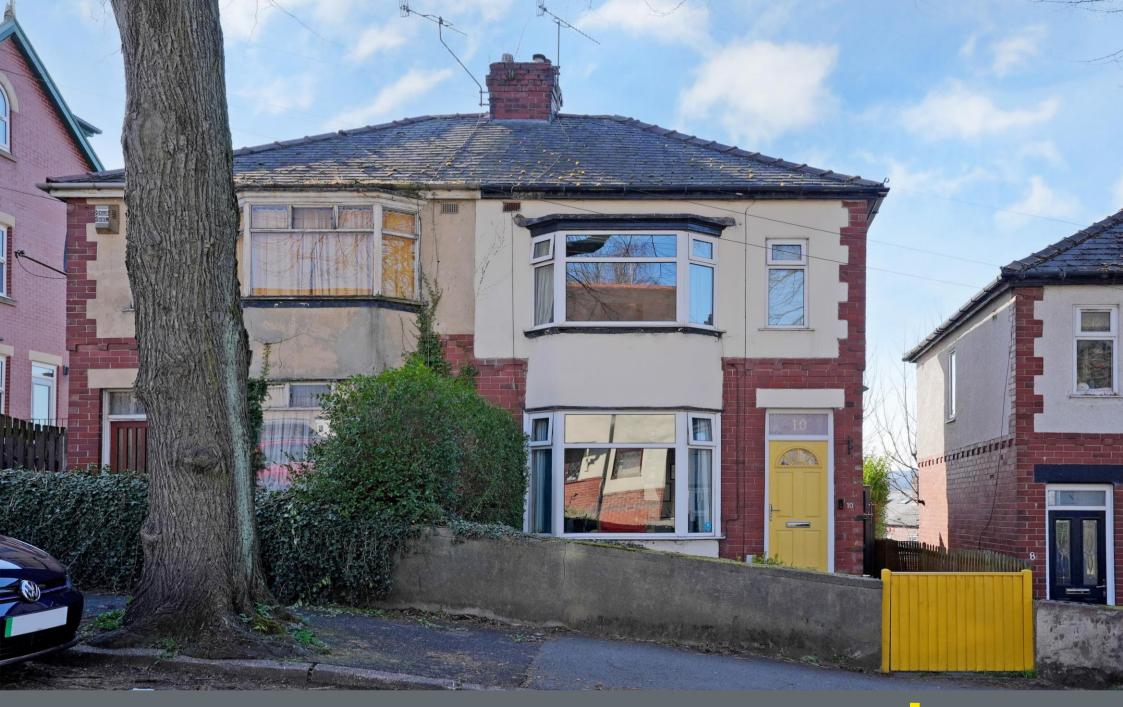

## 10 Upper Albert Road

Meersbrook • Sheffield • S8 9HR

## £240,000

An attractively presented 3 bedroom semi detached house with a superb enclosed south westerly facing garden and lovely open views to the rear. Featuring uPVC double glazing and gas central heating throughout, stylish decor throughout with a lovely light and airy feel and superbly located close to Meersbrook Park and very popular schools. A composite door opens into a reception lobby, the living is well proportioned with a gas fire providing a lovely focal feature. The dining kitchen is well fitted with a range of matching wall and base units and including an integrated fridge/freezer, electric oven and gas hob. The modern Ideal combination boiler is housed within one of the wall units and there is plumbing for a washing machine. The dining area has ample space for a large dining table. On the 1st floor there a 2 double bedrooms, the front one being particularly spacious with a bay window, the rear bedroom having lovely open views. There is a 3rd single bedroom and bathroom fitted with a suite in white, bath with shower over, w.c, wash hand basin and stylish tiles to the wet areas. Outside the is a small front garden, to the rear is a superb enclosed south westerly facing garden, with a large decked area providing sitting out and entertaining space and steps leading down to a level lawned area with a particularly private back drop and timber garden shed.

- 3 Bedroom Semi Detached
- Superb South West Facing Garden
- Stylishly Presented
- Close To Meersbrook Park
- Popular Local Schools

- UPVC Double Glazing
- Gas Central Heating
- Perfect 1st Time Buy
- Leasehold
- EPC D