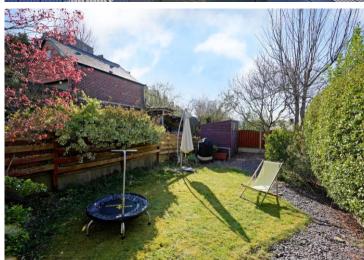

## £240,000

An attractively presented 3 bedroom semi detached house with a superb enclosed south westerly facing garden and lovely open views to the rear. Featuring uPVC double glazing and gas central heating throughout, stylish decor throughout with a lovely light and airy feel and superbly located close to Meersbrook Park and very popular schools. A composite door opens into a reception lobby, the living is well proportioned with a gas fire providing a lovely focal feature. The dining kitchen is well fitted with a range of matching wall and base units and including an integrated fridge/freezer, electric oven and gas hob. The modern Ideal combination boiler is housed within one of the wall units and there is plumbing for a washing machine. The dining area has ample space for a large dining table. On the 1st floor there a 2 double bedrooms, the front one being particularly spacious with a bay window, the rear bedroom having lovely open views. There is a 3rd single bedroom and bathroom fitted with a suite in white, bath with shower over, w.c, wash hand basin and stylish tiles to the wet areas. Outside the is a small front garden, to the rear is a superb enclosed south westerly facing garden, with a large decked area providing sitting out and entertaining space and steps leading down to a level lawned area with a particularly private back drop and timber garden shed.