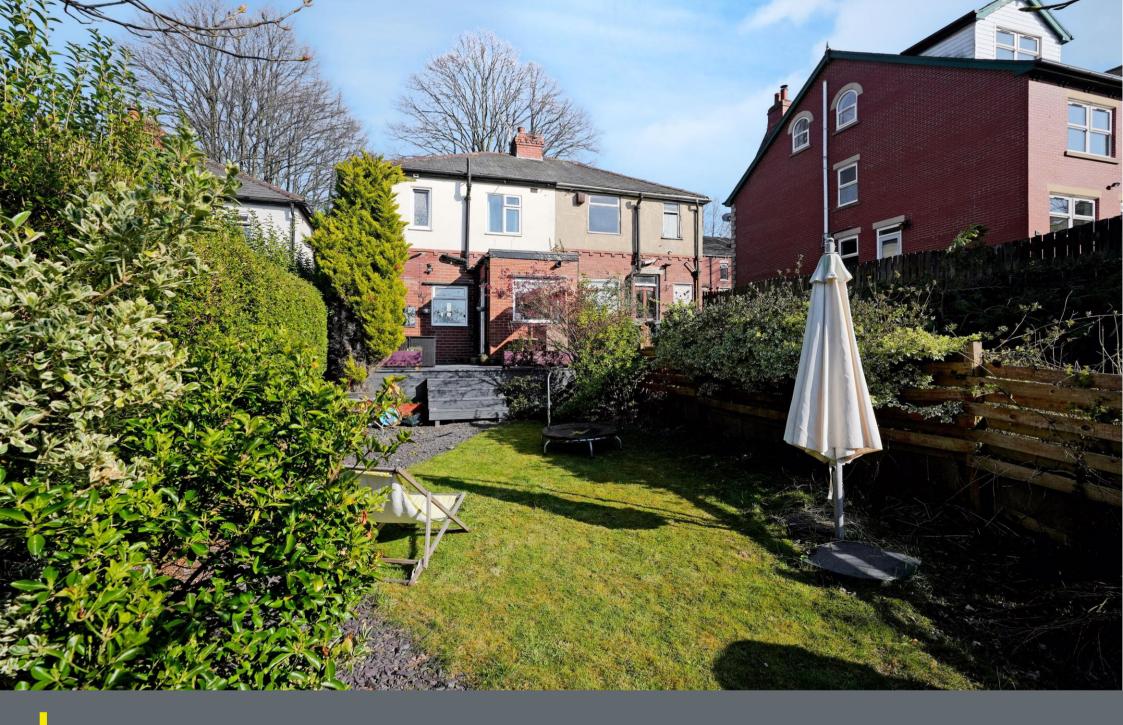

## £240,000

An attractively presented 3 bedroom semi detached house with a superb enclosed south westerly facing garden and lovely open views to the rear. Featuring uPVC double glazing and gas central heating throughout, stylish decor throughout with a lovely light and airy feel and superbly located close to Meersbrook Park and very popular schools. A composite door opens into a reception lobby, the living is well proportioned with a gas fire providing a lovely focal feature. The dining kitchen is well fitted with a range of matching wall and base units and including an integrated fridge/freezer, electric oven and gas hob. The modern Ideal combination boiler is housed within one of the wall units and there is plumbing for a washing machine. The dining area has ample space for a large dining table. On the 1st floor there a 2 double bedrooms, the front one being particularly spacious with a bay window, the rear bedroom having lovely open views. There is a 3rd single bedroom and bathroom fitted with a suite in white, bath with shower over, w.c, wash hand basin and stylish tiles to the wet areas. Outside the is a small front garden, to the rear is a superb enclosed south westerly facing garden, with a large decked area providing sitting out and entertaining space and steps leading down to a level lawned area with a particularly private back drop and timber garden shed.