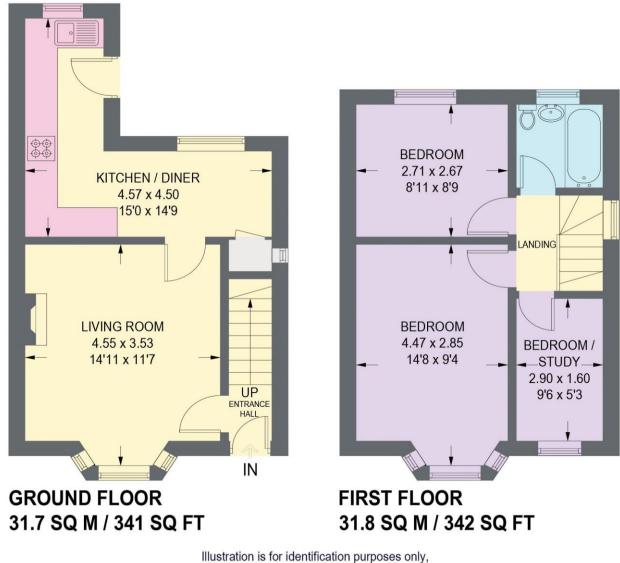

## APPROXIMATE GROSS INTERNAL AREA = 63.5 SQ M / 683 SQ FT

measurements are approximate, not to scale.

(IDMRP2025

IMPORTANT: we would like to inform prospective purchasers that these sales particulars have been prepared as a general guide only. A detailed survey has not been carried out, nor the services, appliances and fittings tested. Room sizes should not be relied upon for furnishing purposes and are approximate. If floor plans are included, they are for guidance only and illustration purposes only and may not be to scale. If there are any important matters likely to affect your decision to buy, please contact us before viewing the property.