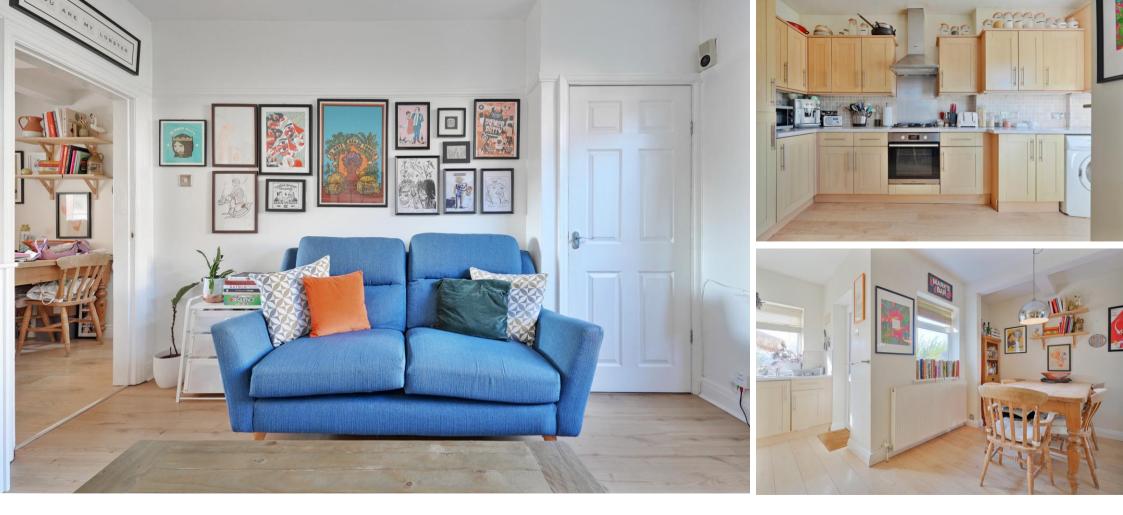

## £240,000

An attractively presented 3 bedroom semi detached house with a superb enclosed south westerly facing garden and lovely open views to the rear. Featuring uPVC double glazing and gas central heating throughout, stylish decor throughout with a lovely light and airy feel and superbly located close to Meersbrook Park and very popular schools. A composite door opens into a reception lobby, the living is well proportioned with a gas fire providing a lovely focal feature. The dining kitchen is well fitted with a range of matching wall and base units and including an integrated fridge/freezer, electric oven and gas hob. The modern Ideal combination boiler is housed within one of the wall units and there is plumbing for a washing machine. The dining area has ample space for a large dining table. On the 1st floor there a 2 double bedrooms, the front one being particularly spacious with a bay window, the rear bedroom having lovely open views. There is a 3rd single bedroom and bathroom fitted with a suite in white, bath with shower over, w.c, wash hand basin and stylish tiles to the wet areas. Outside the is a small front garden, to the rear is a superb enclosed south westerly facing garden, with a large decked area providing sitting out and entertaining space and steps leading down to a level lawned area with a particularly private back drop and timber garden shed.