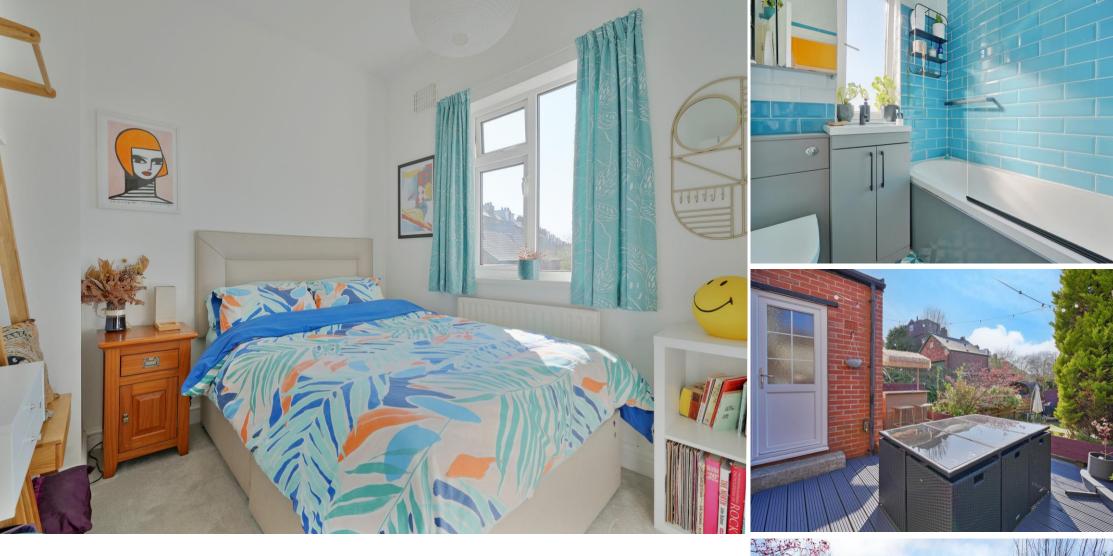

## £240,000

An attractively presented 3 bedroom semi detached house with a superb enclosed south westerly facing garden and lovely open views to the rear. Featuring uPVC double glazing and gas central heating throughout, stylish decor throughout with a lovely light and airy feel and superbly located close to Meersbrook Park and very popular schools. A composite door opens into a reception lobby, the living is well proportioned with a gas fire providing a lovely focal feature. The dining kitchen is well fitted with a range of matching wall and base units and including an integrated fridge/freezer, electric oven and gas hob. The modern Ideal combination boiler is housed within one of the wall units and there is plumbing for a washing machine. The dining area has ample space for a large dining table. On the 1st floor there a 2 double bedrooms, the front one being particularly spacious with a bay window, the rear bedroom having lovely open views. There is a 3rd single bedroom and bathroom fitted with a suite in white, bath with shower over, w.c, wash hand basin and stylish tiles to the wet areas. Outside the is a small front garden, to the rear is a superb enclosed south westerly facing garden, with a large decked area providing sitting out and entertaining space and steps leading down to a level lawned area with a particularly private back drop and timber garden shed.