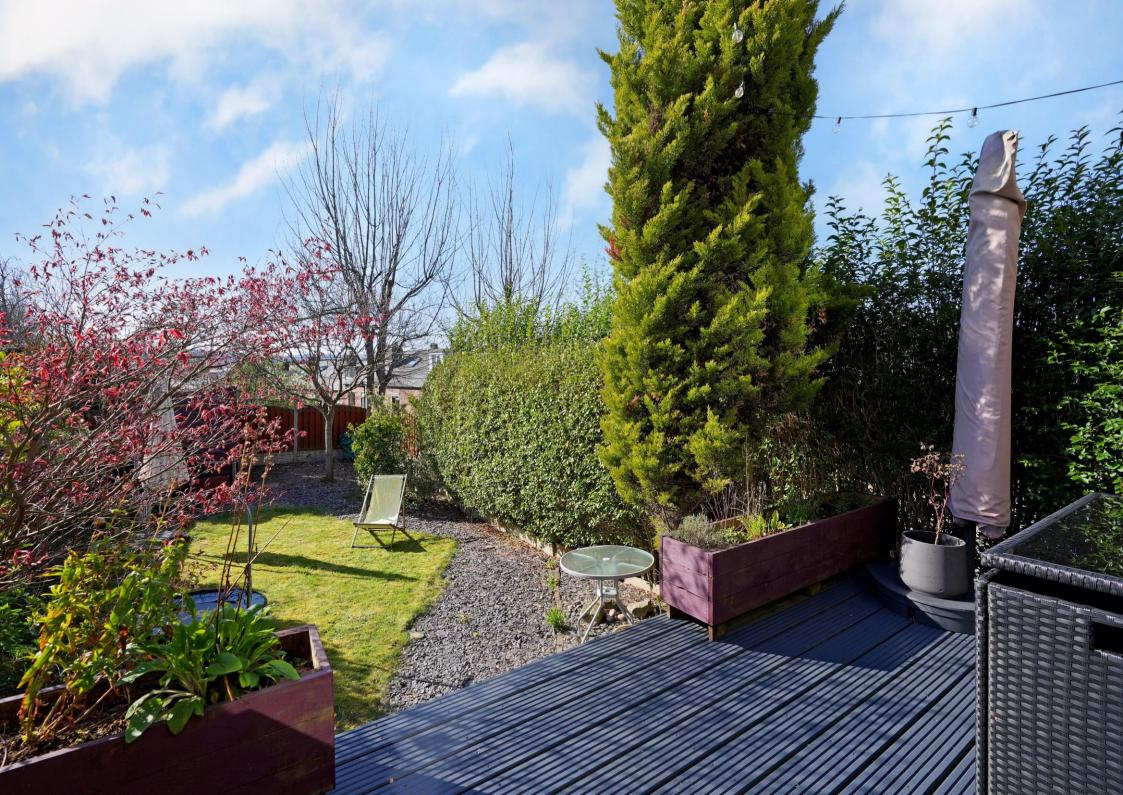

## £240,000

An attractively presented 3 bedroom semi detached house with a superb enclosed south westerly facing garden and lovely open views to the rear. Featuring uPVC double glazing and gas central heating throughout, stylish decor throughout with a lovely light and airy feel and superbly located close to Meersbrook Park and very popular schools. A composite door opens into a reception lobby, the living is well proportioned with a gas fire providing a lovely focal feature. The dining kitchen is well fitted with a range of matching wall and base units and including an integrated fridge/freezer, electric oven and gas hob. The modern Ideal combination boiler is housed within one of the wall units and there is plumbing for a washing machine. The dining area has ample space for a large dining table. On the 1st floor there a 2 double bedrooms, the front one being particularly spacious with a bay window, the rear bedroom having lovely open views. There is a 3rd single bedroom and bathroom fitted with a suite in white, bath with shower over, w.c, wash hand basin and stylish tiles to the wet areas. Outside the is a small front garden, to the rear is a superb enclosed south westerly facing garden, with a large decked area providing sitting out and entertaining space and steps leading down to a level lawned area with a particularly private back drop and timber garden shed.