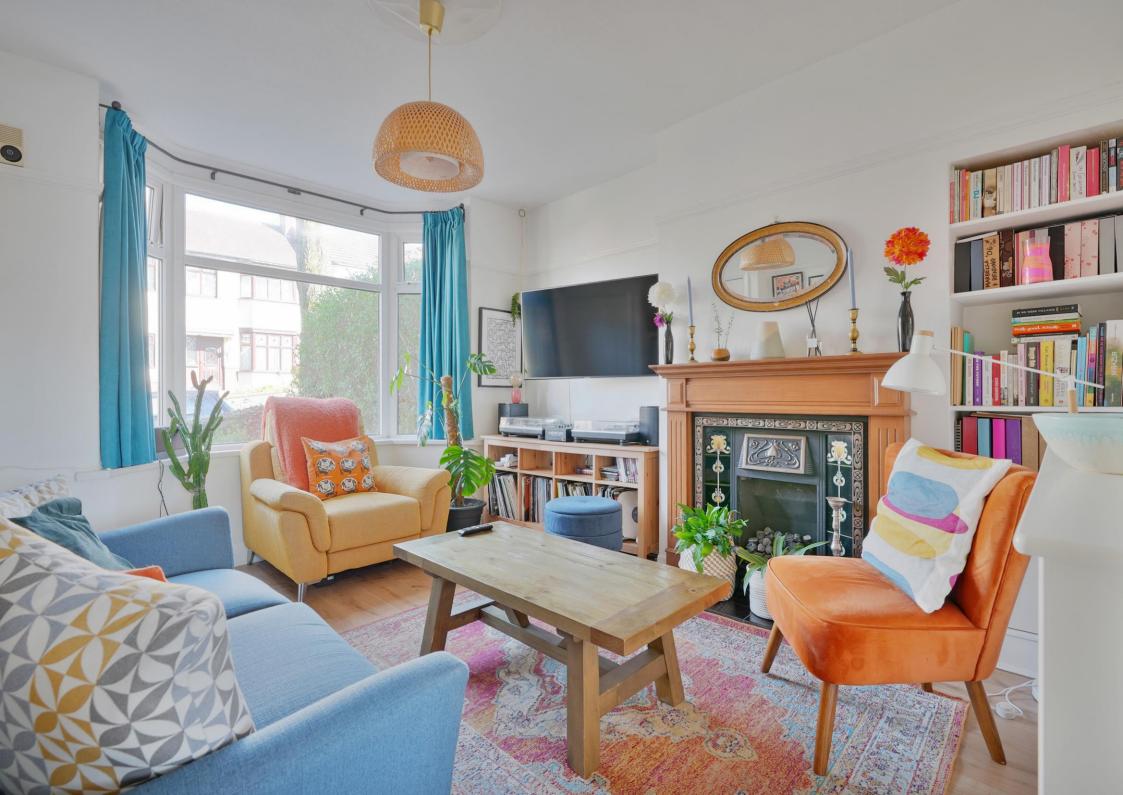

## £240,000

An attractively presented 3 bedroom semi detached house with a superb enclosed south westerly facing garden and lovely open views to the rear. Featuring uPVC double glazing and gas central heating throughout, stylish decor throughout with a lovely light and airy feel and superbly located close to Meersbrook Park and very popular schools. A composite door opens into a reception lobby, the living is well proportioned with a gas fire providing a lovely focal feature. The dining kitchen is well fitted with a range of matching wall and base units and including an integrated fridge/freezer, electric oven and gas hob. The modern Ideal combination boiler is housed within one of the wall units and there is plumbing for a washing machine. The dining area has ample space for a large dining table. On the 1st floor there a 2 double bedrooms, the front one being particularly spacious with a bay window, the rear bedroom having lovely open views. There is a 3rd single bedroom and bathroom fitted with a suite in white, bath with shower over, w.c, wash hand basin and stylish tiles to the wet areas. Outside the is a small front garden, to the rear is a superb enclosed south westerly facing garden, with a large decked area providing sitting out and entertaining space and steps leading down to a level lawned area with a particularly private back drop and timber garden shed.