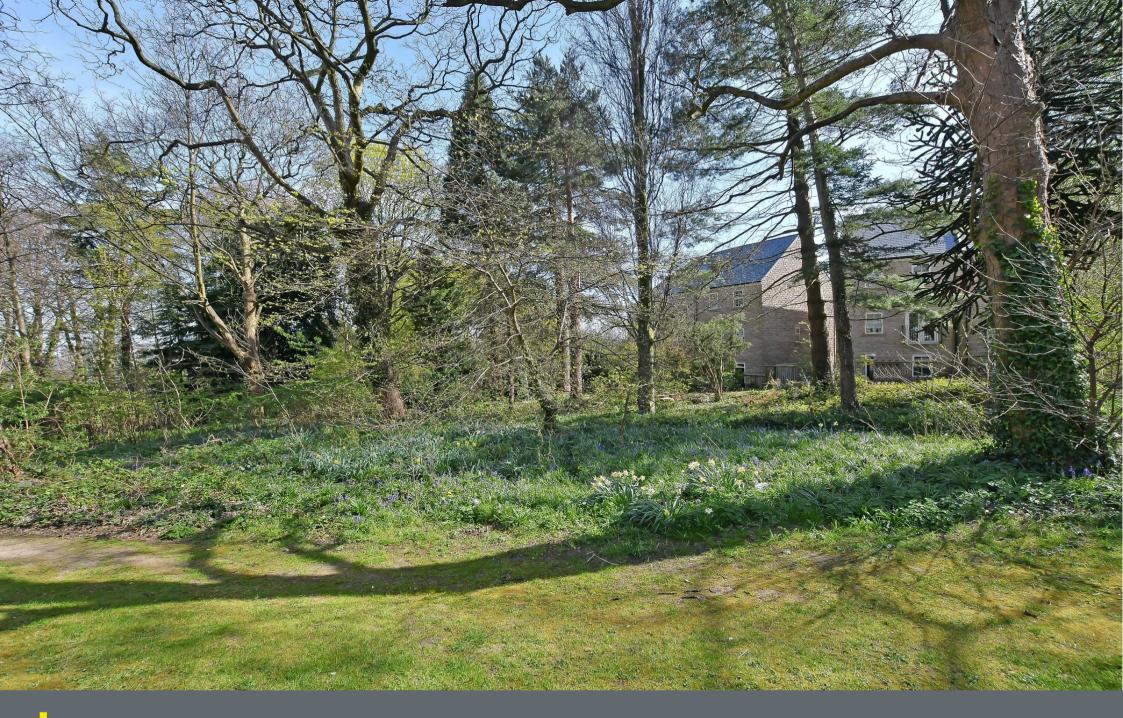

## Apartment 8 Wheata House, 3

Elm Gardens • Broomhill • S10 5AB £275,000

A stunning two double bedroom 1st floor apartment, occupying a lovely position overlooking the gardens in this extremely well located development. Fully refurbished by the current owners to an exceptionally high standard with a range of high quality fixtures and fittings, including a new bespoke kitchen, shower room and Ted Todd engineered oak flooring. No onward chain. An external entrance door opens into the communal hallway, with stair access to the 1st floor. A private door then opens into the reception hallway which has a useful fitted storage cupboard. The kitchen is superbly fitted with a stylish range of matching wall and base units complemented by a granite work surface with sink unit and Quooker tap. A range of integrated appliances include a Neff combination oven, Neff downdraft induction hob, Neff fridge/freezer, Blomberg dishwasher and AEG washing machine. Breakfast bar seating. The living area has a large bay window offering a lovely view of the communal gardens. Both bedrooms are very well proportioned with attractive part panelled walls and fitted wardrobes. The shower room is attractively fitted with a full Villeroy and Boch suite comprising large shower cubicle, vanity wash hand basin. w.c and stylish fitted and matching storage. Outside the property has allocated parking, visitors parking and is set within delightful communal grounds with a private woodland area. The property is situated in a very convenient location, within a short walk of the excellent range of amenities at Broomhill and Crookes, close to public transport with very regular routes to the city centre and very well placed for the city's hospitals and universities. Leasehold. 125 years from 1st January 2016. Ground rent £250 per year. Service Charge £1588.90 per year.