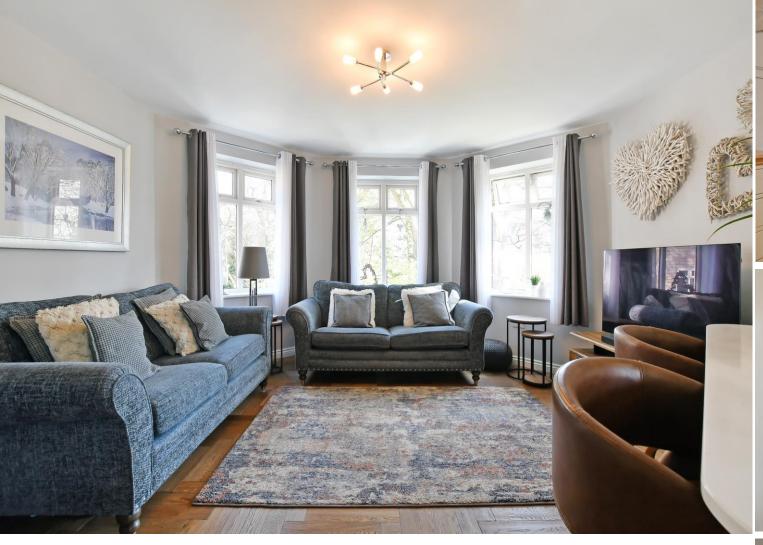

## Apartment 8 Wheata House, 3

Elm Gardens • Broomhill • S10 5AB £275,000

A stunning two double bedroom 1st floor apartment, occupying a lovely position overlooking the gardens in this extremely well located development. Fully refurbished by the current owners to an exceptionally high standard with a range of high quality fixtures and fittings, including a new bespoke kitchen, shower room and Ted Todd engineered oak flooring. No onward chain. An external entrance door opens into the communal hallway, with stair access to the 1st floor. A private door then opens into the reception hallway which has a useful fitted storage cupboard. The kitchen is superbly fitted with a stylish range of matching wall and base units complemented by a granite work surface with sink unit and Quooker tap. A range of integrated appliances include a Neff combination oven, Neff downdraft induction hob, Neff fridge/freezer, Blomberg dishwasher and AEG washing machine. Breakfast bar seating. The living area has a large bay window offering a lovely view of the communal gardens. Both bedrooms are very well proportioned with attractive part panelled walls and fitted wardrobes. The shower room is attractively fitted with a full Villeroy and Boch suite comprising large shower cubicle, vanity wash hand basin. w.c and stylish fitted and matching storage. Outside the property has allocated parking, visitors parking and is set within delightful communal grounds with a private woodland area. The property is situated in a very convenient location, within a short walk of the excellent range of amenities at Broomhill and Crookes, close to public transport with very regular routes to the city centre and very well placed for the city's hospitals and universities. Leasehold. 125 years from 1st January 2016. Ground rent £250 per year. Service Charge £1588.90 per year.