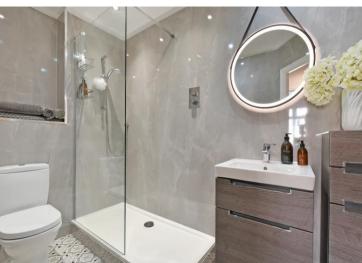

## Apartment 8 Wheata House, 3

Elm Gardens • Broomhill • S10 5AB £275,000

A stunning two double bedroom 1st floor apartment, occupying a lovely position overlooking the gardens in this extremely well located development. Fully refurbished by the current owners to an exceptionally high standard with a range of high quality fixtures and fittings, including a new bespoke kitchen, shower room and Ted Todd engineered oak flooring. No onward chain. An external entrance door opens into the communal hallway, with stair access to the 1st floor. A private door then opens into the reception hallway which has a useful fitted storage cupboard. The kitchen is superbly fitted with a stylish range of matching wall and base units complemented by a granite work surface with sink unit and Quooker tap. A range of integrated appliances include a Neff combination oven, Neff downdraft induction hob, Neff fridge/freezer, Blomberg dishwasher and AEG washing machine. Breakfast bar seating. The living area has a large bay window offering a lovely view of the communal gardens. Both bedrooms are very well proportioned with attractive part panelled walls and fitted wardrobes. The shower room is attractively fitted with a full Villeroy and Boch suite comprising large shower cubicle, vanity wash hand basin. w.c and stylish fitted and matching storage. Outside the property has allocated parking, visitors parking and is set within delightful communal grounds with a private woodland area. The property is situated in a very convenient location, within a short walk of the excellent range of amenities at Broomhill and Crookes, close to public transport with very regular routes to the city centre and very well placed for the city's hospitals and universities. Leasehold. 125 years from 1st January 2016. Ground rent £250 per year. Service Charge £1588.90 per year.