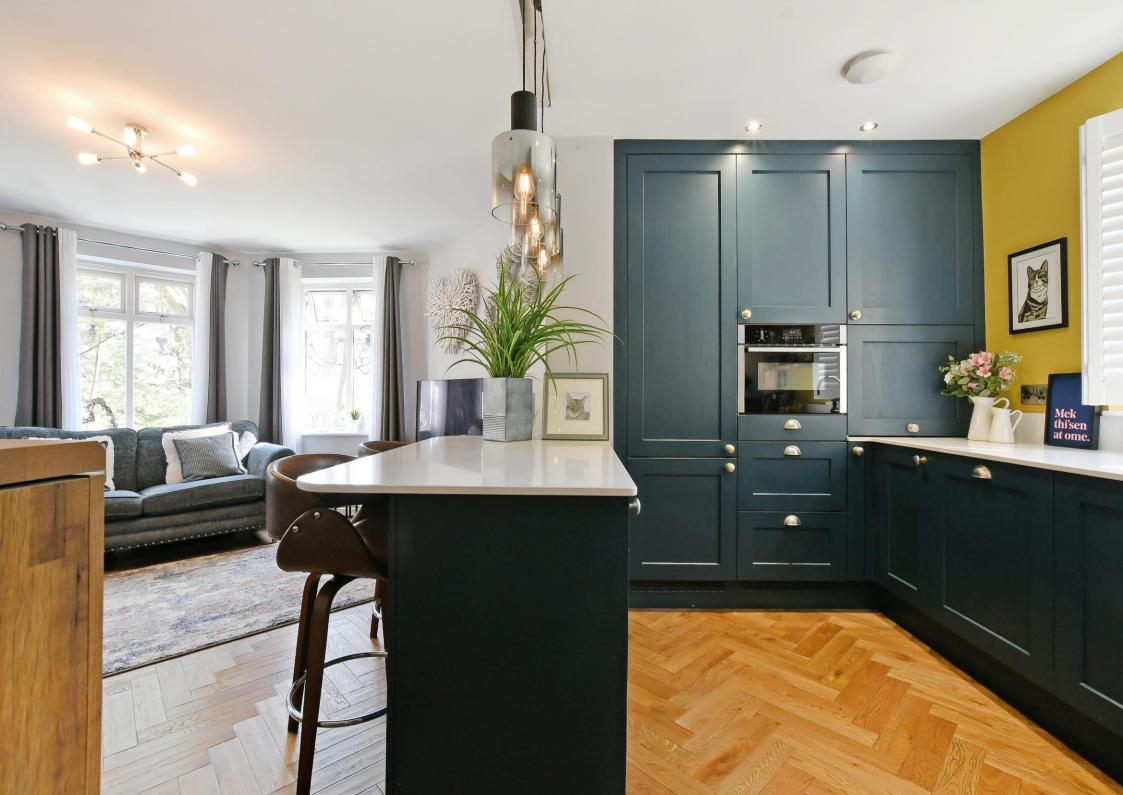

## Apartment 8 Wheata House, 3

Elm Gardens • Broomhill • S10 5AB £275,000

A stunning two double bedroom 1st floor apartment, occupying a lovely position overlooking the gardens in this extremely well located development. Fully refurbished by the current owners to an exceptionally high standard with a range of high quality fixtures and fittings, including a new bespoke kitchen, shower room and Ted Todd engineered oak flooring. No onward chain. An external entrance door opens into the communal hallway, with stair access to the 1st floor. A private door then opens into the reception hallway which has a useful fitted storage cupboard. The kitchen is superbly fitted with a stylish range of matching wall and base units complemented by a granite work surface with sink unit and Quooker tap. A range of integrated appliances include a Neff combination oven, Neff downdraft induction hob, Neff fridge/freezer, Blomberg dishwasher and AEG washing machine. Breakfast bar seating. The living area has a large bay window offering a lovely view of the communal gardens. Both bedrooms are very well proportioned with attractive part panelled walls and fitted wardrobes. The shower room is attractively fitted with a full Villeroy and Boch suite comprising large shower cubicle, vanity wash hand basin. w.c and stylish fitted and matching storage. Outside the property has allocated parking, visitors parking and is set within delightful communal grounds with a private woodland area. The property is situated in a very convenient location, within a short walk of the excellent range of amenities at Broomhill and Crookes, close to public transport with very regular routes to the city centre and very well placed for the city's hospitals and universities. Leasehold. 125 years from 1st January 2016. Ground rent £250 per year. Service Charge £1588.90 per year.