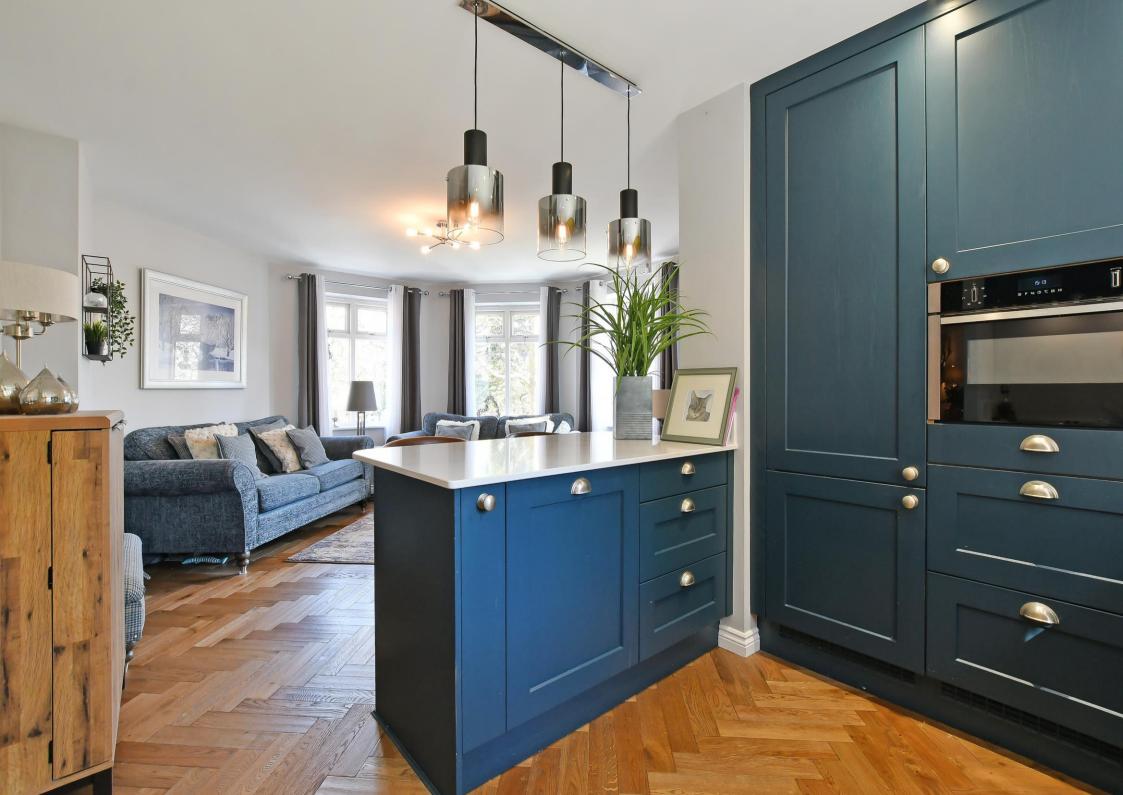

## Apartment 8 Wheata House, 3

Elm Gardens • Broomhill • S10 5AB £275,000

A stunning two double bedroom 1st floor apartment, occupying a lovely position overlooking the gardens in this extremely well located development. Fully refurbished by the current owners to an exceptionally high standard with a range of high quality fixtures and fittings, including a new bespoke kitchen, shower room and Ted Todd engineered oak flooring. No onward chain. An external entrance door opens into the communal hallway, with stair access to the 1st floor. A private door then opens into the reception hallway which has a useful fitted storage cupboard. The kitchen is superbly fitted with a stylish range of matching wall and base units complemented by a granite work surface with sink unit and Quooker tap. A range of integrated appliances include a Neff combination oven, Neff downdraft induction hob, Neff fridge/freezer, Blomberg dishwasher and AEG washing machine. Breakfast bar seating. The living area has a large bay window offering a lovely view of the communal gardens. Both bedrooms are very well proportioned with attractive part panelled walls and fitted wardrobes. The shower room is attractively fitted with a full Villeroy and Boch suite comprising large shower cubicle, vanity wash hand basin. w.c and stylish fitted and matching storage. Outside the property has allocated parking, visitors parking and is set within delightful communal grounds with a private woodland area. The property is situated in a very convenient location, within a short walk of the excellent range of amenities at Broomhill and Crookes, close to public transport with very regular routes to the city centre and very well placed for the city's hospitals and universities. Leasehold. 125 years from 1st January 2016. Ground rent £250 per year. Service Charge £1588.90 per year.