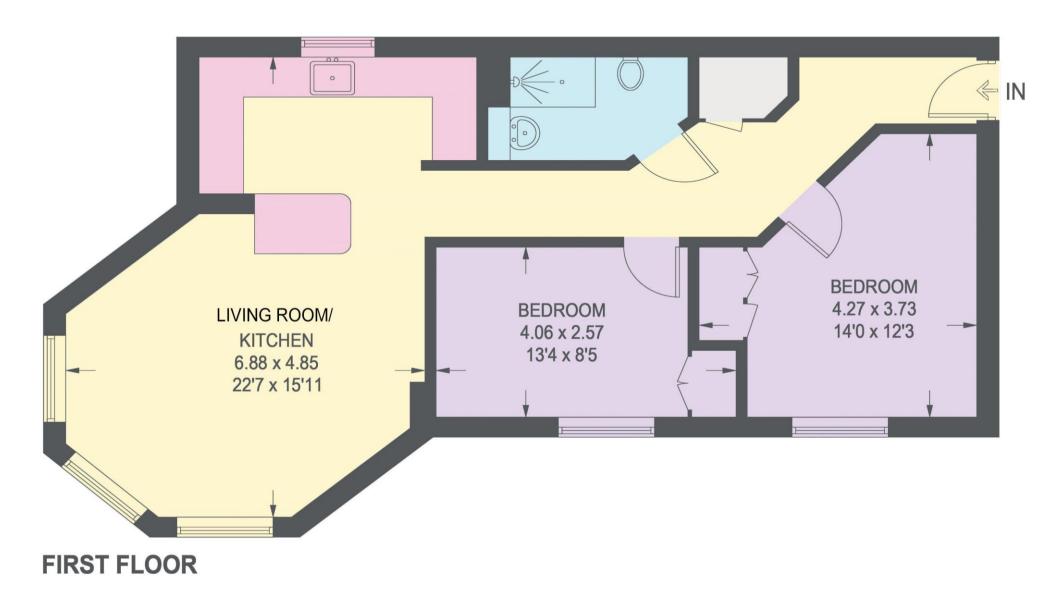

## **8 WHEATA HOUSE**

APPROXIMATE GROSS INTERNAL AREA = 66.2 SQ M / 712 SQ FT

Illustration for identification purposes only, measurements are approximate, not to scale.