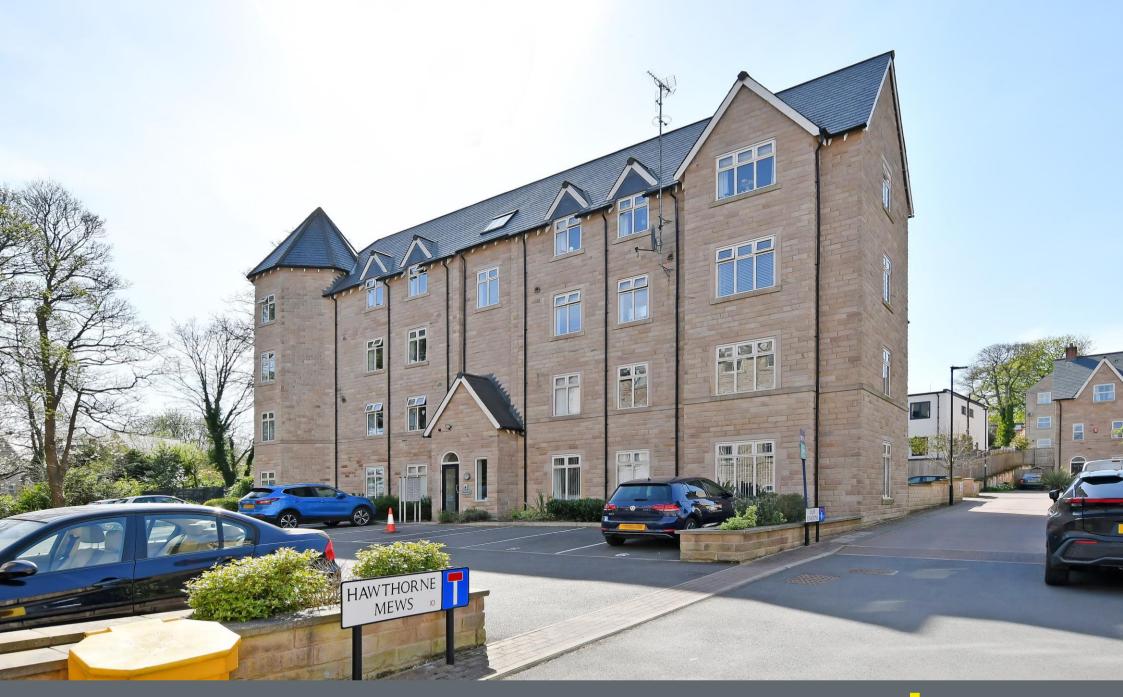

## Apartment 8 Wheata House, 3

Elm Gardens • Broomhill • S10 5AB £275,000

A stunning two double bedroom 1st floor apartment, occupying a lovely position overlooking the gardens in this extremely well located development. Fully refurbished by the current owners to an exceptionally high standard with a range of high quality fixtures and fittings, including a new bespoke kitchen, shower room and Ted Todd engineered oak flooring. No onward chain. An external entrance door opens into the communal hallway, with stair access to the 1st floor. A private door then opens into the reception hallway which has a useful fitted storage cupboard. The kitchen is superbly fitted with a stylish range of matching wall and base units complemented by a granite work surface with sink unit and Quooker tap. A range of integrated appliances include a Neff combination oven, Neff downdraft induction hob, Neff fridge/freezer, Blomberg dishwasher and AEG washing machine. Breakfast bar seating. The living area has a large bay window offering a lovely view of the communal gardens. Both bedrooms are very well proportioned with attractive part panelled walls and fitted wardrobes. The shower room is attractively fitted with a full Villeroy and Boch suite comprising large shower cubicle, vanity wash hand basin. w.c and stylish fitted and matching storage. Outside the property has allocated parking, visitors parking and is set within delightful communal grounds with a private woodland area. The property is situated in a very convenient location, within a short walk of the excellent range of amenities at Broomhill and Crookes, close to public transport with very regular routes to the city centre and very well placed for the city's hospitals and universities. Leasehold. 125 years from 1st January 2016. Ground rent £250 per year. Service Charge £1588.90 per year.