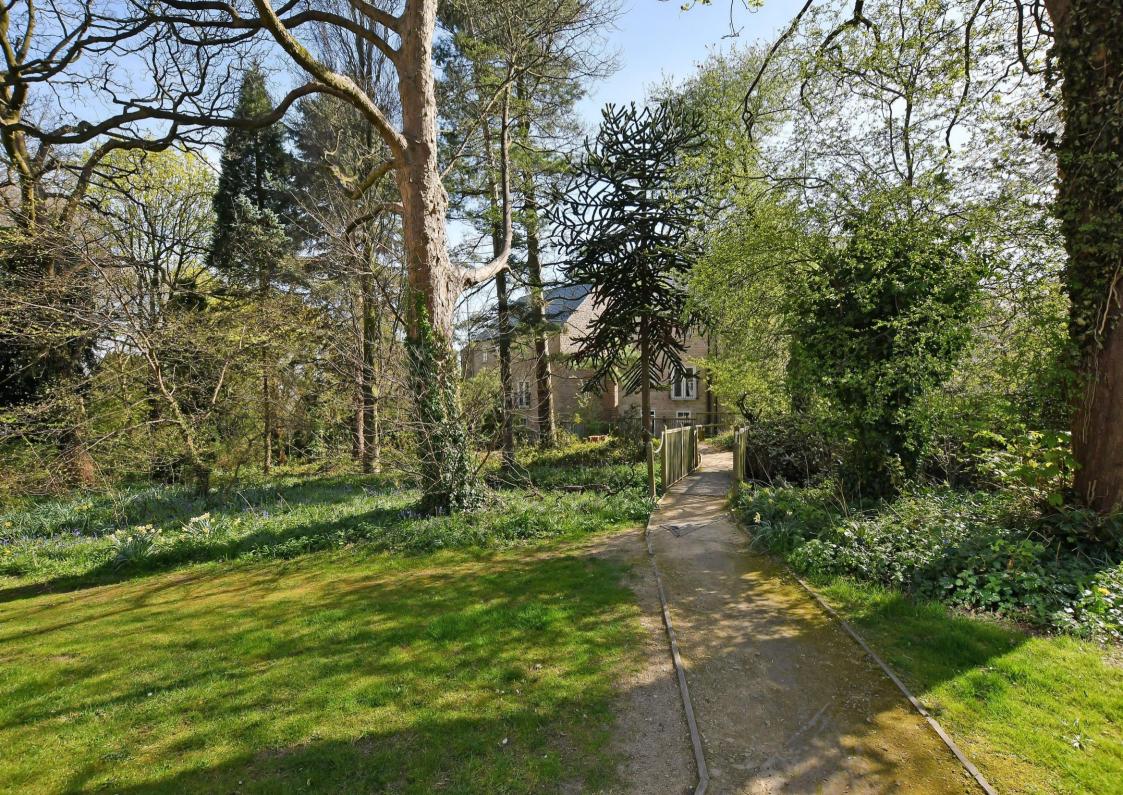

## Apartment 8 Wheata House, 3

Elm Gardens • Broomhill • S10 5AB £275,000

A stunning two double bedroom 1st floor apartment, occupying a lovely position overlooking the gardens in this extremely well located development. Fully refurbished by the current owners to an exceptionally high standard with a range of high quality fixtures and fittings, including a new bespoke kitchen, shower room and Ted Todd engineered oak flooring. No onward chain. An external entrance door opens into the communal hallway, with stair access to the 1st floor. A private door then opens into the reception hallway which has a useful fitted storage cupboard. The kitchen is superbly fitted with a stylish range of matching wall and base units complemented by a granite work surface with sink unit and Quooker tap. A range of integrated appliances include a Neff combination oven, Neff downdraft induction hob, Neff fridge/freezer, Blomberg dishwasher and AEG washing machine. Breakfast bar seating. The living area has a large bay window offering a lovely view of the communal gardens. Both bedrooms are very well proportioned with attractive part panelled walls and fitted wardrobes. The shower room is attractively fitted with a full Villeroy and Boch suite comprising large shower cubicle, vanity wash hand basin. w.c and stylish fitted and matching storage. Outside the property has allocated parking, visitors parking and is set within delightful communal grounds with a private woodland area. The property is situated in a very convenient location, within a short walk of the excellent range of amenities at Broomhill and Crookes, close to public transport with very regular routes to the city centre and very well placed for the city's hospitals and universities. Leasehold. 125 years from 1st January 2016. Ground rent £250 per year. Service Charge £1588.90 per year.