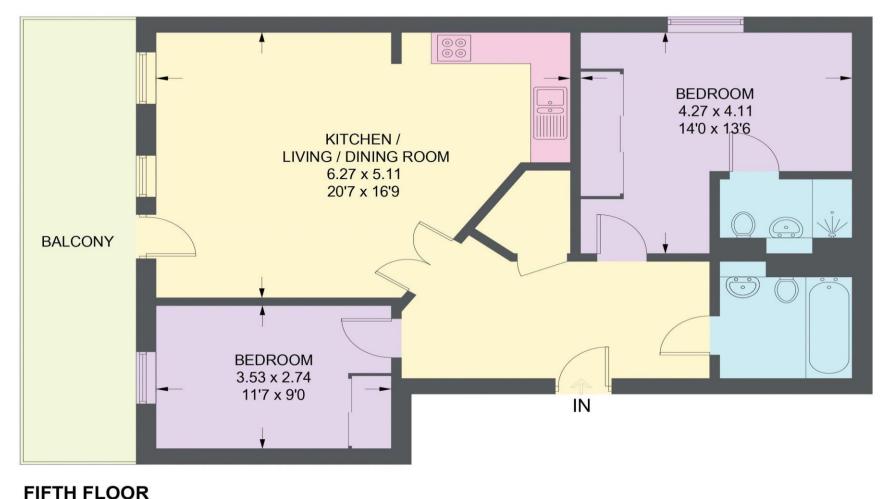

## **500 WEST ONE PANORAMA**

APPROXIMATE GROSS INTERNAL AREA = 74.9 SQ M / 806 SQ FT

Illustration for identification purposes only, measurements are approximate, not to scale

IMPORTANT: we would like to inform prospective purchasers that these sales particulars have been prepared as a general guide only. A detailed survey has not been carried out, nor the services, appliances and fittings tested. Room sizes should not be relied upon for furnishing purposes and are approximate. If floor plans are included, they are for guidance only and illustration purposes only and may not be to scale. If there are any important matters likely to affect your decision to buy, please contact us before viewing the property.