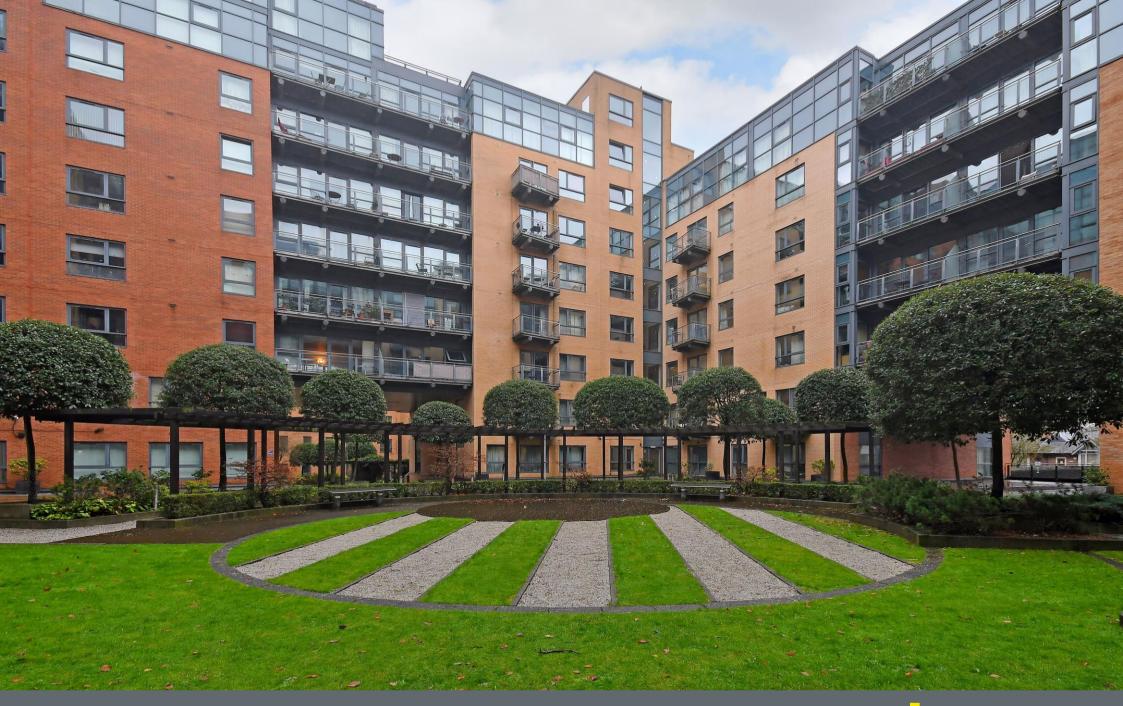

## 500 West One Panorama

Fitzwilliam Street • Sheffield • S1 4JQ

Guide Price £185,000 - £200,000

A modern and spacious 2 bedroom, 2 bathroom apartment, with parking space. Located on the fifth floor of the sought after West One development with a large balcony overlooking Devonshire Green. Ideal 1st time buy or investment property and offered to the market with no onward chain. As you enter the apartment, you are taken into the spacious hallway. Straight forward is the open plan living space with laminate flooring, stone tiled feature wall and modern kitchen space including fridge freezer, washing machine and dishwasher. There is also access onto the large balcony which overlooks Devonshire Green. The master bedroom is complete with large, fitted wardrobes and an en-suite shower room, the second bedroom also has a double wardrobe and space for a double bed or could be used as a home office. The main bathroom is just off the hallway with w.c, sink and shower over bath. This apartment also comes with one space in the undercroft car park. Well maintained communal gardens. Ideally positioned for City Centre living, Devonshire Green, public transport including the Supertram and Sheffield Train Station, along with access to the Hospitals and Universities.

- Spacious 5th floor apartment
- 2 Bedrooms and 2 Bathrooms
- Large Balcony Overlooking Devonshire Green
- Undercroft Parking
- City Centre Location

- No Onward Chain
- Service charge approx £2462 pa
- Communal Gardens
- Leasehold 150 years from 30th June 2004
- Council Tax Band A, EPC Rating C