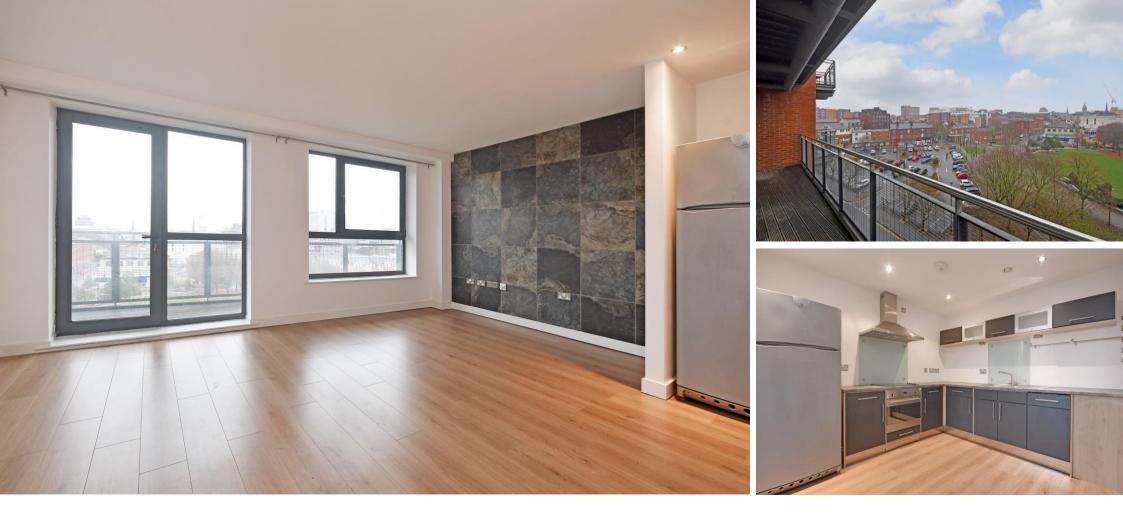

## 500 West One Panorama

Fitzwilliam Street • Sheffield • S1 4JQ

Guide Price £185,000 - £200,000

A modern and spacious 2 bedroom, 2 bathroom apartment, with parking space. Located on the fifth floor of the sought after West One development with a large balcony overlooking Devonshire Green. Ideal 1st time buy or investment property and offered to the market with no onward chain. As you enter the apartment, you are taken into the spacious hallway. Straight forward is the open plan living space with laminate flooring, stone tiled feature wall and modern kitchen space including fridge freezer, washing machine and dishwasher. There is also access onto the large balcony which overlooks Devonshire Green. The master bedroom is complete with large, fitted wardrobes and an en-suite shower room, the second bedroom also has a double wardrobe and space for a double bed or could be used as a home office. The main bathroom is just off the hallway with w.c, sink and shower over bath. This apartment also comes with one space in the undercroft car park. Well maintained communal gardens. Ideally positioned for City Centre living, Devonshire Green, public transport including the Supertram and Sheffield Train Station, along with access to the Hospitals and Universities.