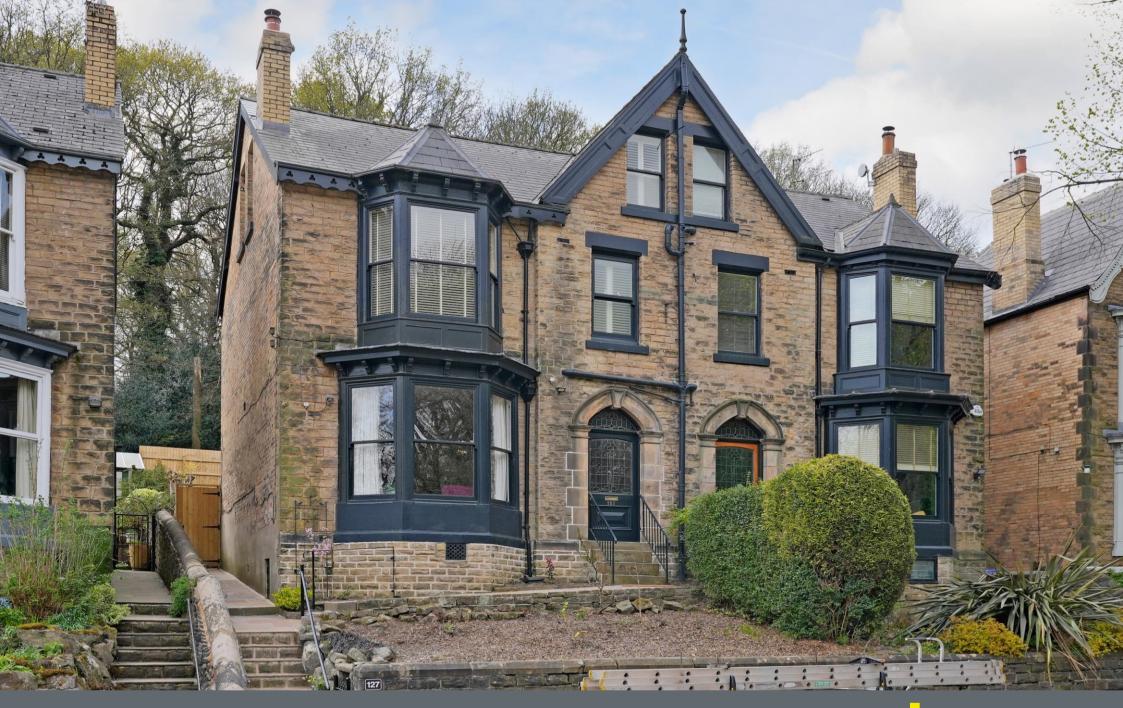

## 127 Rustlings Road

Endcliffe Park • Sheffield • S11 7AB

## Guide Price £700,000 - £720,000

Occupying an enviable position overlooking Endcliffe Park is a 4 double bedroom, 2-bathroom period stone built family home. Stylish, light and airy accommodation arranged over 3 floors, retaining many period features, complete with an attractive, private enclosed rear garden, offering direct access to Bingham Park, with a pleasant woodland outlook. A beautiful family home in a sought-after location, viewing is highly recommended. The property enters through a stained-glass period front door into an impressive hallway styled with wooden panelling creating a great first impression. The cosy bay fronted lounge is complemented by a log burning stove and fabulous views over Endcliffe Park. The hallway provides cellar access offering great potential to develop and a useful walk-in pantry. The hub of the home is a stunning open plan dining kitchen designed with vibrant wooden units topped with granite worktops and focal Falcon stove. The dining area features sliding patio doors onto the rear patio and terraced garden. Adjoining is a separate utility kitchen with alterative rear access, providing additional storage. The first floor comprises 3 generously proportioned double bedrooms all offering a lovely park / woodland outlook styled in modern tones and carpet with wooden shutters to the rear. A fully tiled modern shower room provides a walk-in shower, vanity hand wash basin and heated towel rail. Stairs rise to the second floor creating a stunning main bedroom, complete with dressing area, bespoke storage utilising eaves space, a modern bathroom and spacious double bedroom. Filled with natural light, courtesy of 2 rear Velux and 2 side windows. Externally an attractive pain double walk to tennis courts and a bowling green. The location of the property gives direct access for walking and cycling into the Peak district via Porter Valley and Forge Dam. Rustlings Road is a very popular road within a short walk of renowned restaurants, bar and boutiques shops of Ecclesall Road, Sharrowvale Road and Nethergreen. The locati

- Victorian Semi Detached Family Home
- 4 Double Bedrooms & 2 Bathrooms
- Impressive Open Plan Dining Kitchen
- Generously Propertioned Accommodation
- Retaining Period Features & Character

- Fabulous Views Overlooking Endcliffe Park
- Enclosed Rear Garden Adjoining Bingham Park
- Stylishly Presented Throughout
- Freehold
- Council Tax Band E, EPC TBC