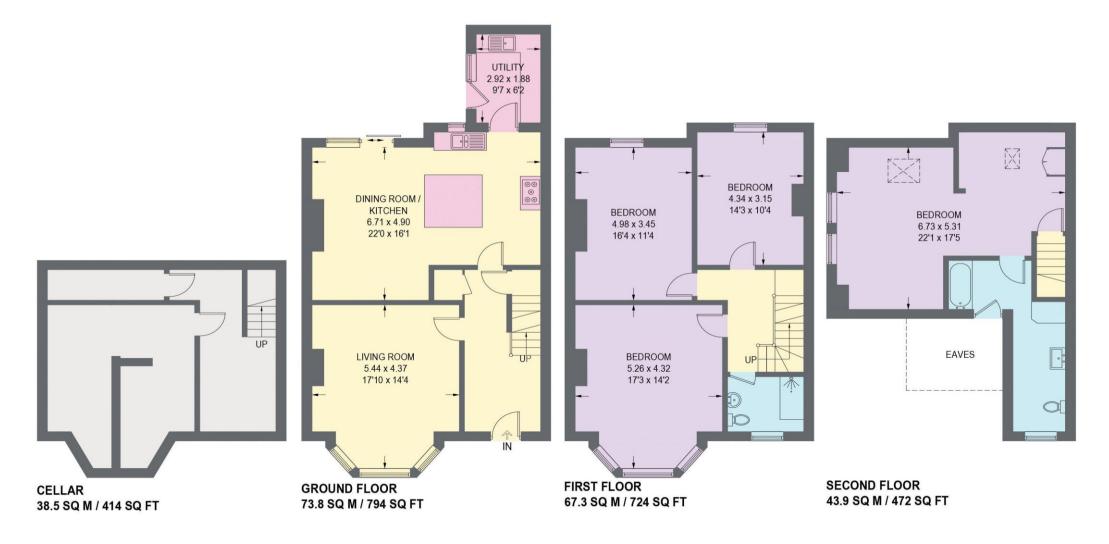

## **127 RUSTLINGS ROAD**

APPROXIMATE GROSS INTERNAL AREA = 223.5 SQ M / 2404 SQ FT (INCLUDING CELLAR )

Illustration is for identification purposes only,

measurements are approximate, not to scale.

IMPORTANT: we would like to inform prospective purchasers that these sales particulars have been prepared as a general guide only. A detailed survey has not been carried out, nor the services, appliances and fittings tested. Room sizes should not be relied upon for furnishing purposes and are approximate. If floor plans are included, they are for guidance only and illustration purposes only and may not be to scale. If there are any important matters likely to affect your decision to buy, please contact us before viewing the property.