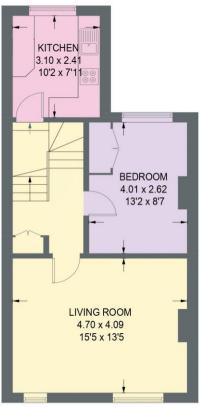

## 348 FULWOOD ROAD

APPROXIMATE GROSS INTERNAL AREA = 132.6 SQ M / 1427 SQ FT CELLAR = 21.3 SQ M / 229 SQ FT TOTAL = 153.9 SQ M / 1656 SQ FT

21.3 SQ M / 229 SQ FT

KITCHEN 3.12 x 2.44 10'3 x 8'0 LIVING ROOM 4.06 x 3.61 13'4 x 11'10 **BEDROOM** 4.09 x 3.61 13'5 x 11'10 **GROUND FLOOR** 

52.6 SQ M / 566 SQ FT

FIRST FLOOR 47.4 SQ M / 510 SQ FT

SECOND FLOOR 32.6 SQ M / 351 SQ FT

Illustration for identification purposes only, measurements are approximate, not to scale.