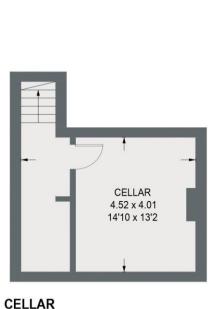

## 348 FULWOOD ROAD

APPROXIMATE GROSS INTERNAL AREA = 132.6 SQ M / 1427 SQ FT CELLAR = 21.3 SQ M / 229 SQ FT TOTAL = 153.9 SQ M / 1656 SQ FT

21.3 SQ M / 229 SQ FT

KITCHEN 3.12 x 2.44 10'3 x 8'0 LIVING ROOM 4.06 x 3.61 13'4 x 11'10 **BEDROOM** 4.09 x 3.61 13'5 x 11'10 **GROUND FLOOR** 

52.6 SQ M / 566 SQ FT

FIRST FLOOR 47.4 SQ M / 510 SQ FT

SECOND FLOOR 32.6 SQ M / 351 SQ FT

Illustration for identification purposes only, measurements are approximate, not to scale.