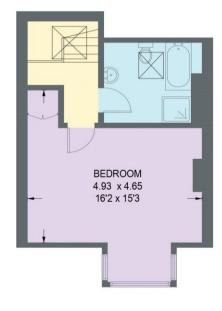

## 348 FULWOOD ROAD

APPROXIMATE GROSS INTERNAL AREA = 132.6 SQ M / 1427 SQ FT CELLAR = 21.3 SQ M / 229 SQ FT TOTAL = 153.9 SQ M / 1656 SQ FT

21.3 SQ M / 229 SQ FT

KITCHEN 3.12 x 2.44 10'3 x 8'0 LIVING ROOM 4.06 x 3.61 13'4 x 11'10 **BEDROOM** 4.09 x 3.61 13'5 x 11'10 **GROUND FLOOR** 

52.6 SQ M / 566 SQ FT

FIRST FLOOR 47.4 SQ M / 510 SQ FT

SECOND FLOOR 32.6 SQ M / 351 SQ FT

Illustration for identification purposes only, measurements are approximate, not to scale.