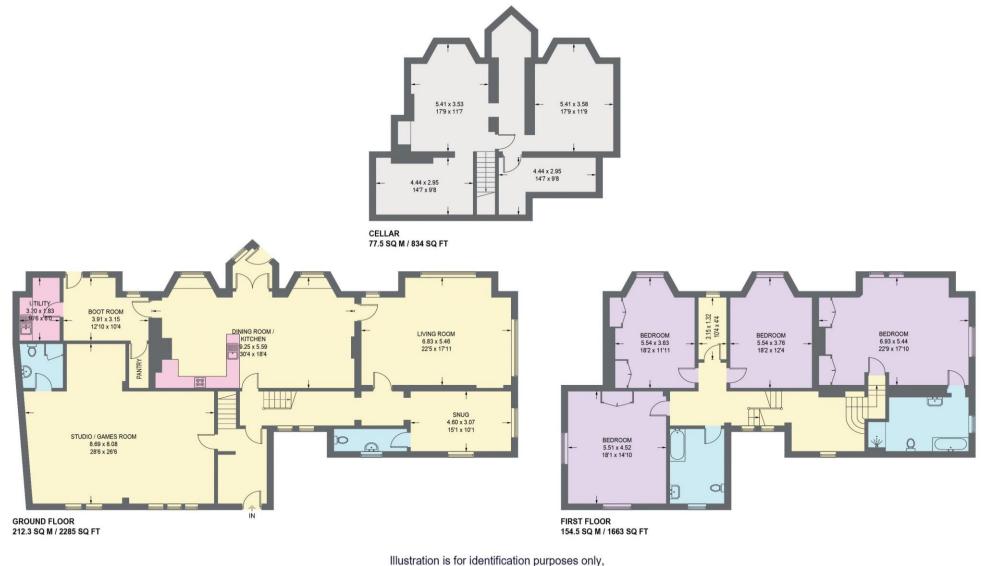

## **GRANGE COTTAGE**

APPROXIMATE GROSS INTERNAL AREA = 366.8 SQ M / 3948 SQ FT CELLAR = 77.5 SQ M / 834 SQ FT TOTAL = 444.3 SQ M / 4782 SQ FT

measurements are approximate, not to scale.

IMPORTANT: we would like to inform prospective purchasers that these sales particulars have been prepared as a general guide only. A detailed survey has not been carried out, nor the services, appliances and fittings tested. Room sizes should not be relied upon for furnishing purposes and are approximate. If floor plans are included, they are for guidance only and illustration purposes only and may not be to scale. If there are any important matters likely to affect your decision to buy, please contact us before viewing the property.